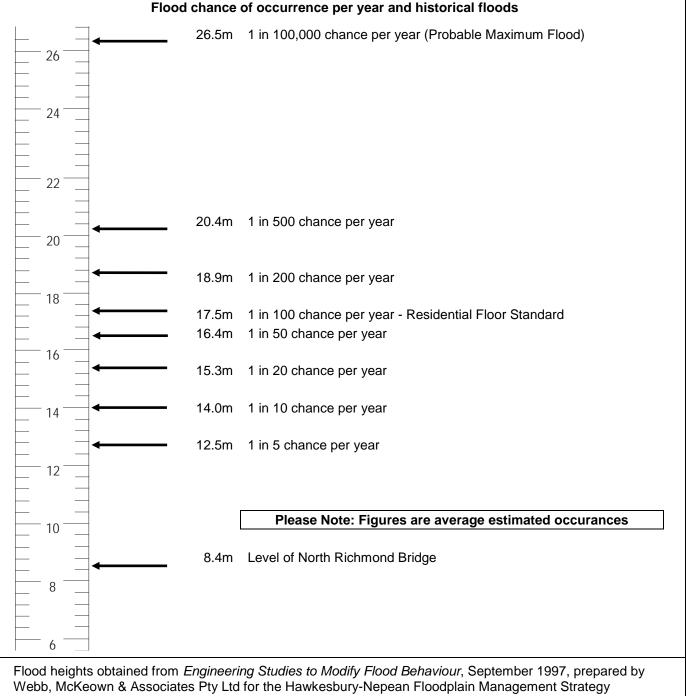

## North Richmond

Please note that there is a risk of flooding above Council's residential floor height control. The table below indicates levels to Australian Height Datum (above sea level) for estimated flooding probabilities and historical flood peaks.

Webb, McKeown & Associates Pty Ltd for the Hawkesbury-Nepean Floodplain Management Strategy Steering Committee. Flood heights reproduced in Table: 2.3 Design Flood Levels of the Hawkesbury *Floodplain Risk Management Study and Plan*, December 2012, prepared by Bewsher Consulting Pty Ltd for Hawkesbury City Council.