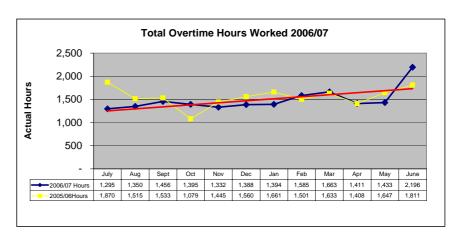

rage Overtime Hrs per employee 69.9 67.03 Average Overtime per month \$54,709 53,484 Total Overtime Hours 18,663 17,898 Equivalent FTE (avg 36.50hrs) 10





#### **OVERTIME PAID** Hours \$ General Manager Division 4,024 80 Support Services 402 17,513 External Services 4,510 137,064 477,589 Infrastructure Services 12,819 City Planning 476 Commercial Strategy 79 5,141 Total 17,898 641,808

| OVERTIME RATE        | Hours  | %Hrs   |
|----------------------|--------|--------|
| Half Time - 0.50     | 38     | 0.21%  |
| Time - 1.00          | 1878   | 10.49% |
| Time & a half - 1.50 | 10037  | 56.08% |
| Double Time - 2.00   | 5763   | 32.20% |
| Double Time & a half | 183    | 1.02%  |
|                      |        |        |
| Total                | 17,898 | 100%   |

TYPE OVERTIME PAID





Sick Leave taken for the month of June was 289 days, bringing the YTD actual average sick leave days for 06/07 to 7.25 days (2005/2006: 7.17 days).

#### **FACTS AND FIGURES Budget** YTD Actual Sick Leave Paid 278,886 375,252 Total Sick Leave Hours 10,146 14,007 Total Sick Leave Days 1,335 1,936 Average Sick Leave Days 7.25 1,216 Sick Days - With Certificate Not Available Sick Days Without Certificate Not Available 720





#### **SICK LEAVE TAKEN** YTD Avg. Days Sick Days General Manager Division 4.21 Support Services 237 7.63 460 5.75 External services Infrastructure Services 778 7.07 271 City Planning 18.08 Commercial Strategy 123 8.20 Total 1,936 7.25



## Part 3

Management
Plan
Performance

### **General Managers Division - Operational Action Plan and Performance Indicators 2006