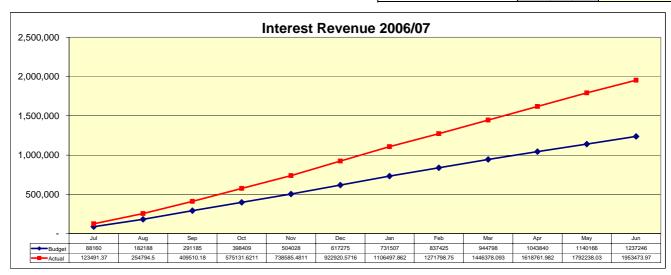

#### Interest Income - Favourable \$479K

Interest income has exceeded estimates by \$479K. This favourable variance results from a combination of conservative estimate and unspent capital works funds. It is to be noted that part of this variance has been allocated to restricted assets, sewerage and waste and to internally restricted reserves.