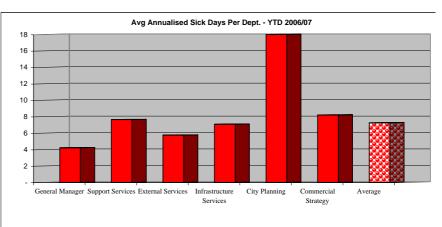

rs   |
|----------------------|--------|--------|
| Half Time - 0.50     | 38     | 0.21%  |
| Time - 1.00          | 1878   | 10.49% |
| Time & a half - 1.50 | 10037  | 56.08% |
| Double Time - 2.00   | 5763   | 32.20% |
| Double Time & a half | 183    | 1.02%  |
|                      |        |        |
| Total                | 17,898 | 100%   |

TYPE OVERTIME PAID





Sick Leave taken for the month of June was 289 days, bringing the YTD actual average sick leave days for 06/07 to 7.25 days (2005/2006: 7.17 days).

#### **FACTS AND FIGURES Budget** YTD Actual Sick Leave Paid 278,886 375,252 Total Sick Leave Hours 10,146 14,007 Total Sick Leave Days 1,335 1,936 Average Sick Leave Days 7.25 1,216 Sick Days - With Certificate Not Available Sick Days Without Certificate Not Available 720





#### **SICK LEAVE TAKEN** YTD Avg. Days Sick Days General Manager Division 4.21 Support Services 237 7.63 460 5.75 External services Infrastructure Services 778 7.07 271 City Planning 18.08 Commercial Strategy 123 8.20 Total 1,936 7.25



## Part 3

Management
Plan
Performance

### **General Managers Division - Operational Action Plan and Performance Indicators 2006/2007**

**Business Development** 

| -                                |                    |                  |             |               |             |               |             |               |            |               |  |  |  |
|----------------------------------|--------------------|------------------|-------------|---------------|-------------|---------------|-------------|---------------|------------|--------