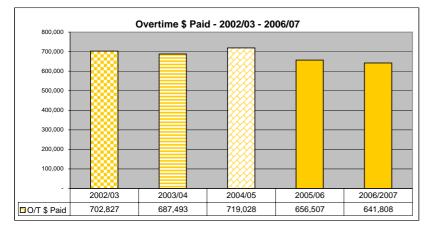

| Reserve Balance |
| Opening Balance | Hansiers            | Dalances         | Reserve Balance |
| 14,008,795      | (6,058,588)         | 7,950,208        | 17,488,172      |
| 8,522,862       | 405,957             | 8,405,051        | 10,887,889      |
| 22,531,658      | (5,652,630)         | 16,355,259       | 28,376,060      |



Overtime paid for the month of June was 2,196 hrs (\$80,660), an increase of 385 hours on the same period in 2005/06. Total overtime YTD is 17,898 hrs, bringing the total paid for 06/07 to \$641,808.

#### **FACTS AND FIGURES** 2005/2006 YTD 2006/07 Actual Actual Overtime Paid \$656,507 641,808 Average Overtime Hrs per employee 69.9 67.03 Average Overtime per month \$54,709 53,484 Total Overtime Hours 18,663 17,898 Equivalent FTE (avg 36.50hrs) 10





#### **OVERTIME PAID** Hours \$ General Manager Division 4,024 80 Support Services 402 17,513 External Services 4,510 137,064 477,589 Infrastructure Services 12,819 City Planning 476 Commercial Strategy 79 5,141 Total 17,898 641,808

| OVERTIME RATE        | Hours  | %Hrs   |
|----------------------|--------|--------|
| Half Time - 0.50     | 38     | 0.21%  |
| Time - 1.00          | 1878   | 10.49% |
| Time & a half - 1.50 | 10037  | 56.08% |
| Double Time - 2.00   | 5763   | 32.20% |
| Double Time & a half | 183    | 1.02%  |
|                      |        |        |
| Total                | 17,898 | 100%   |

TYPE OVERTIME PAID





Sick Leave taken for the month of June was 289 days, bringing the YTD actual average sick leave days for 06/07 to 7.25 days (2005/2006: 7.17 days).

###