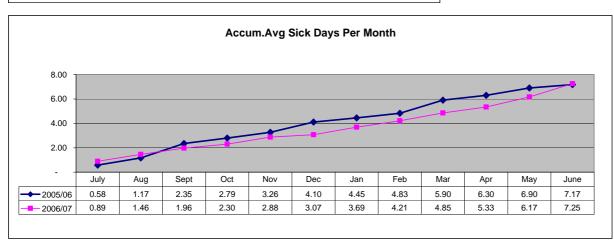

alf | 183    | 1.02%  |
|                      |        |        |
| Total                | 17,898 | 100%   |

TYPE OVERTIME PAID





Sick Leave taken for the month of June was 289 days, bringing the YTD actual average sick leave days for 06/07 to 7.25 days (2005/2006: 7.17 days).

#### **FACTS AND FIGURES Budget** YTD Actual Sick Leave Paid 278,886 375,252 Total Sick Leave Hours 10,146 14,007 Total Sick Leave Days 1,335 1,936 Average Sick Leave Days 7.25 1,216 Sick Days - With Certificate Not Available Sick Days Without Certificate Not Available 720





#### **SICK LEAVE TAKEN** YTD Avg. Days Sick Days General Manager Division 4.21 Support Services 237 7.63 460 5.75 External services Infrastructure Services 778 7.07 271 City Planning 18.08 Commercial Strategy 123 8.20 Total 1,936 7.25



## Part 3

Management
Plan
Performance

### **General Managers Division - Operational Action Plan and Performance Indicators 2006/2007**

**Business Development** 

| -                                |                    |                  |             |               |             |               |             |               |            |               |  |  |  |
|----------------------------------|--------------------|------------------|-------------|---------------|-------------|---------------|-------------|---------------|------------|---------------|--|--|--|
| General Manager                  | Budget 2006/07     |                  |             |               |             |               |             |               |            |               |  |  |  |
| Component 65 - H