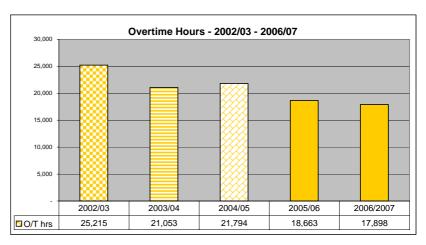

| Reserve Balance |
| Opening Balance | Hansiers            | Dalances         | Reserve Balance |
| 14,008,795      | (6,058,588)         | 7,950,208        | 17,488,172      |
| 8,522,862       | 405,957             | 8,405,051        | 10,887,889      |
| 22,531,658      | (5,652,630)         | 16,355,259       | 28,376,060      |



Overtime paid for the month of June was 2,196 hrs (\$80,660), an increase of 385 hours on the same period in 2005/06. Total overtime YTD is 17,898 hrs, bringing the total paid for 06/07 to \$641,808.

#### **FACTS AND FIGURES** 2005/2006 YTD 2006/07 Actual Actual Overtime Paid \$656,507 641,808 Average Overtime Hrs per employee 69.9 67.03 Average Overtime per month \$54,709 53,484 Total Overtime Hours 18,663 17,898 Equivalent FTE (avg 36.50hrs) 10





#### **OVERTIME PAID** Hours \$ General Manager Division 4,024 80 Support Services 402 17,513 External Services 4,510 137,064 477,589 Infrastructure Services 12,819 City Planning 476 Commercial Strategy 79 5,141 Total 17,898 641,808

| OVERTIME RATE        | Hours  | %Hrs   |
|----------------------|--------|--------|
| Half Time - 0.50     | 38     | 0.21%  |
| Time - 1.00          | 1878   | 10.49% |
| Time & a half - 1.50 | 10037  | 56.08% |
| Double Time - 2.00   | 5763   | 32.20% |
| Double Time & a half | 183    | 1.02%  |
|                      |        |        |
| Total                | 17,898 | 100%   |

TYPE OVERTIME PAID





Sick Leave taken for the month of June was 289 days, bringing the YTD actual average sick leave days for 06/07 to 7.25 days (2005/2006: 7.17 days).

#