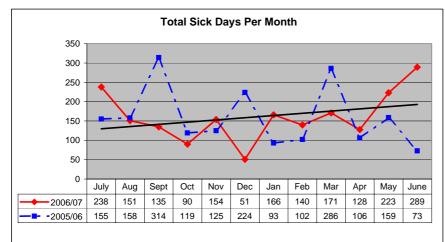

|
|----------------------|--------|--------|
| Half Time - 0.50     | 38     | 0.21%  |
| Time - 1.00          | 1878   | 10.49% |
| Time & a half - 1.50 | 10037  | 56.08% |
| Double Time - 2.00   | 5763   | 32.20% |
| Double Time & a half | 183    | 1.02%  |
|                      |        |        |
| Total                | 17,898 | 100%   |

TYPE OVERTIME PAID





Sick Leave taken for the month of June was 289 days, bringing the YTD actual average sick leave days for 06/07 to 7.25 days (2005/2006: 7.17 days).

#### **FACTS AND FIGURES Budget** YTD Actual Sick Leave Paid 278,886 375,252 Total Sick Leave Hours 10,146 14,007 Total Sick Leave Days 1,335 1,936 Average Sick Leave Days 7.25 1,216 Sick Days - With Certificate Not Available Sick Days Without Certificate Not Available 720





#### **SICK LEAVE TAKEN** YTD Avg. Days Sick Days General Manager Division 4.21 Support Services 237 7.63 460 5.75 External services Infrastructure Services 778 7.07 271 City Planning 18.08 Commercial Strategy 123 8.20 Total 1,936 7.25



## Part 3

Management
Plan
Performance

### **General Managers Division - Operational Action Plan and Performance Indicators 2006/2007**

**Business Development** 

| -                                |                    |                  |             |               |             |               |             |               |            |               |  |  |  |
|----------------------------------|--------------------|------------------|-------------|---------------|-------------|---------------|-------------|---------------|------------|----------