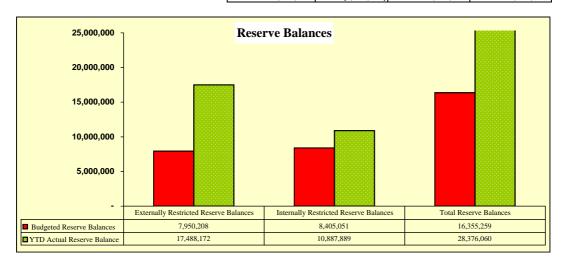

#### **Cash and Investments**

Council's net cash and investments for the quarter total \$28.3 million and an average return of 6.32% has been achieved. It should be noted that of the \$28.3 million, \$17.5 million is restricted by legislation for specific activities including waste, sewerage, stormwater and tied grants. The remaining \$10.8 million are internally restricted. These reserves include unspent works from prior years and 06/07, employee leave entitlements reserve, plant replacement and a property reserve.