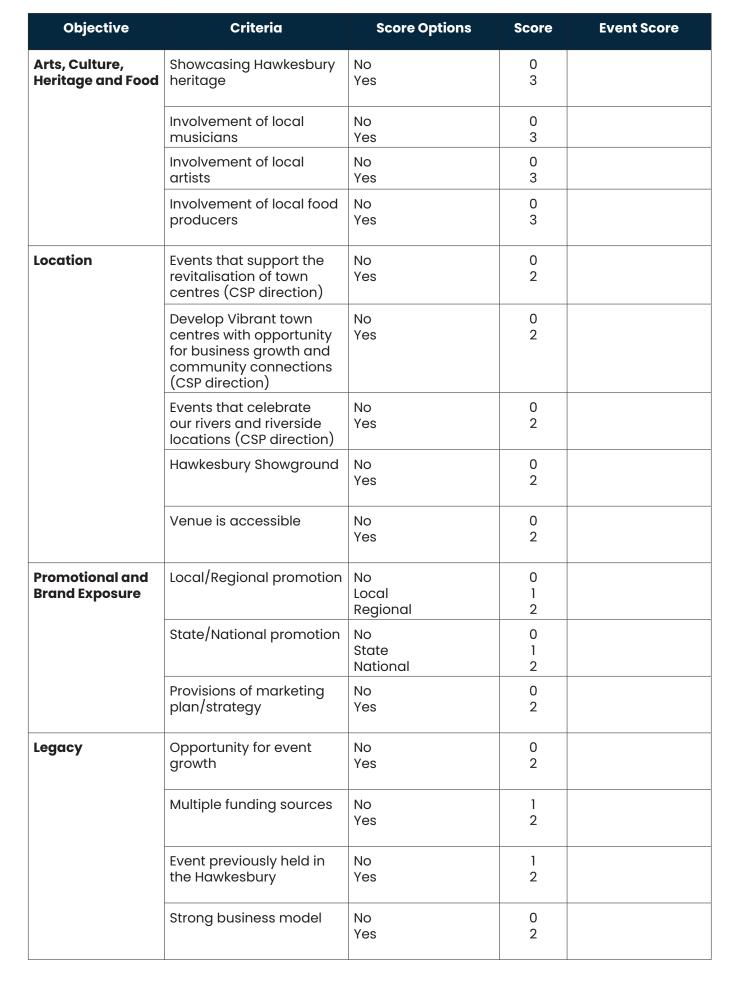

|
|                                            | Opportunities for local<br>community groups<br>involvement | No<br>Yes<br>More than 2                                     | 0<br>2<br>3 |             |
|                                            | Opportunities for<br>community volunteers                  | No<br>Yes                                                    | 0<br>2      |             |
| Sustainability                             | Provision of a<br>Sustainability Events<br>Management Plan | No<br>Yes                                                    | 0<br>3      |             |
|                                            | A zero waste event                                         | No<br>Yes                                                    | 0<br>3      |             |



| Objective                            | Criteria                                                         | Score Options | Score  | Event Score |
|--------------------------------------|------------------------------------------------------------------|---------------|--------|-------------|
| First Nations<br>Involvement         | Do you conduct a<br>Welcome to Country at<br>your event          | No<br>Yes     | 0<br>2 |             |
|                                      | Do you conduct an<br>Acknowledgement of<br>Country at your event | No<br>Yes     | 0<br>2 |             |
|                                      | Do you involve a First<br>Nations group at your<br>event         | No<br>Yes     | 0<br>2 |             |
| Council Support<br>(answer one only) | Event has been support