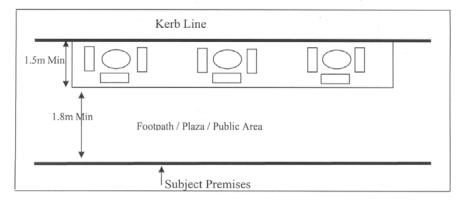

#### 3.2 SUITABLE LOCATIONS FOR OUTDOOR DINING AREAS

All outdoor dining areas must:

- i) be located on a suitably constructed surface that is sufficiently level to allow for the safe use of the furniture and can support a layout that adequately meets the other requirements of this Policy.
- ii) maintain a minimum unobstructed footpath width of 1.8 metres at all times between the outdoor dining area and the building.
- iii) be located adjacent to the road kerb to allow for continuous easy movement of pedestrians along the footpath;

- iv) be located so as not to interfere with car parking and vehicular movement;
- v) be designed so that furniture will not be placed within 0.5 metres of the road kerb line; and
- vi) be located directly in front of the premise to which it relates unless written consent from the adjoining owner or proprietor is provided.
  - **Note 1**: If the applicant wishes to use adjoining land for the purpose of outdoor dining, this land must also be zoned for business use.
  - Note 2: Outdoor dining areas located on arterial roads will be subject to RTA approval.
  - **Note 3:** Refer to Appendix A for examples of how to apply numerical standards.

#### 3.3 ALLOCATION OF SEATING SPACE

The allocation of seating space is subject to the following controls:

- i) no furniture shall be located within 5.0 metres of any road corner, bus stop or taxi stand;
- ii) the minimum practical depth for an outdoor dining area is 1.0 metre. This provides adequate space for one (1) table and two (2) chairs. Each additional chair is to be allocated an extra 0.5 metres of footpath area:

#### Appendix A - Examples for the layout of outdoor dining areas in the Hawkesbury

Diagram 1: Outdoor dining area adjacent to kerb with two chairs per table

Diagram 2: Outdoor dining area with three chairs per table