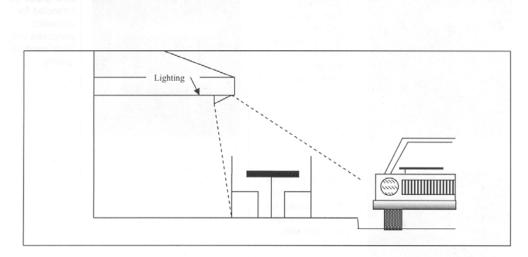

#### 3.7 LIGHTING

Any outdoor dining area licensed to operate outside daylight hours must be adequately lit to Council's satisfaction to ensure the safety and amenity of patrons and the general public. Lighting of any outdoor dining area must be:

- i) in the form of down lights or the like;
- ii) be directed away from the roadway;
- iii) contained to the outdoor dining area only and
- iv) turned off outside the operating hours of the premises.

#### **Outdoor Dining and Footpath Trading Policy**

Diagram 3: Outdoor dining area with planter boxes

**Diagram 4:** Lighting of outdoor dining areas when positioned adjacent to roadways