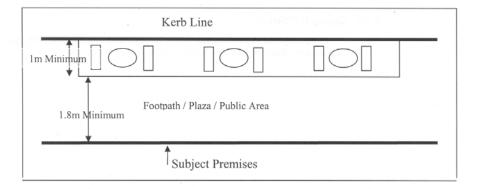

#### 3.2 SUITABLE LOCATIONS FOR OUTDOOR DINING AREAS

All outdoor dining areas must:

- i) be located on a suitably constructed surface that is sufficiently level to allow for the safe use of the furniture and can support a layout that adequately meets the other requirements of this Policy.
- ii) maintain a minimum unobstructed footpath width of 1.8 metres at all times between the outdoor dining area and the building.
- iii) be located adjacent to the road kerb to allow for continuous easy movement of pedestrians along the footpath;

- iv) be located so as not to interfere with car parking and vehicular movement;
- v) be designed so that furniture will not be placed within 0.5 metres of the road kerb line; and
- vi) be located directly in front of the premise to which it relates unless written consent from the adjoining owner or proprietor is provided.
  - **Note 1**: If the applicant wishes to use adjoining land for the purpose of outdoor dining, this land must also be zoned for business use.
  - Note 2: Outdoor dining areas located on arterial roads will be subject to RTA approval.
  - **Note 3:** Refer to Appendix A for examples of how to apply numerical standards.

#### 3.3 ALLOCATION OF SEATING SPACE

The allocation of seating space is subject to the following controls:

- i) no furniture shall be located within 5.0 metres of any road corner, bus stop or taxi stand;
- ii) the minimum practical depth for an outdoor dining area is 1.0 metre. This provides adequate space for one (1) table and two (2) chairs. Each additional chair is to be allocated an extra 0.5 metres of footpath area:

#### Appendix A - Examples for the layout of outdoor dining areas in the Hawkesbury

Diagram 1: Outdoor dining area adjacent to kerb with two chairs per table

Diagram 2: Outdoor dining area with three chairs per table