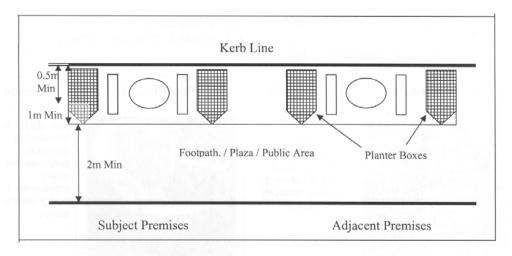

#### 3.9 PLANTER BOXES

Planter box styles proposed for use within outdoor dining areas will be assessed by Council on merit, with consideration given to footpath width, type and location of the planter boxes proposed. Planter boxes:

- i) must be located within the permit area;
- ii) must maintain a minimum unobstructed footpath width of 1.8 metres at all times between the outdoor dining area and the building;
- iii) must be located so as not to obstruct pedestrian flow;
- iv) must contain plants which are to Council's satisfaction;
- v) must be well maintained; and
- vi) must be removed from the outdoor dining area and stored elsewhere outside trading hours.
  - **Note** 1: No advertising will be permitted on planter boxes.
  - **Note** 2: Refer to Appendix A for examples of how to apply numerical standards.
  - **Note** 3: Council reserves the right to order the removal of planter boxes that are not properly maintained.

#### **Outdoor Dining and Footpath Trading Policy**

Diagram 3: Outdoor dining area with planter boxes

**Diagram 4:** Lighting of outdoor dining areas when positioned adjacent to roadways