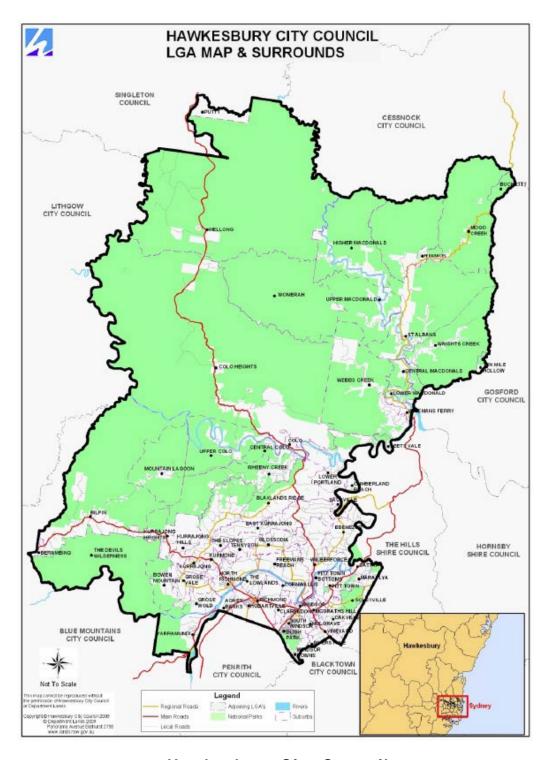

Hawkesbury City Council
Address: 366 George Street

WINDSOR NSW 2756

Mailing Address: PO Box 146

WINDSOR NSW 2756

Phone: (02)4560 4444 (02) 4587 7740 Fax:

Email: council@hawkesbury.nsw.gov.au Monday to Friday 8:30am - 5:00pm Office Hours: Council Website: www.hawkesbury.nsw.gov.au

# **Table of Contents**

| About this Operational Plan                                               | II   |
|---------------------------------------------------------------------------|------|
| How will progress on this Plan be reported?  How our Plans work together  |      |
| Revenue Policy, Rates and Charges, Fees and Charges and Proposed Borrowin | gs 1 |
| Statement of Revenue Policy                                               |      |
| Types of Revenue