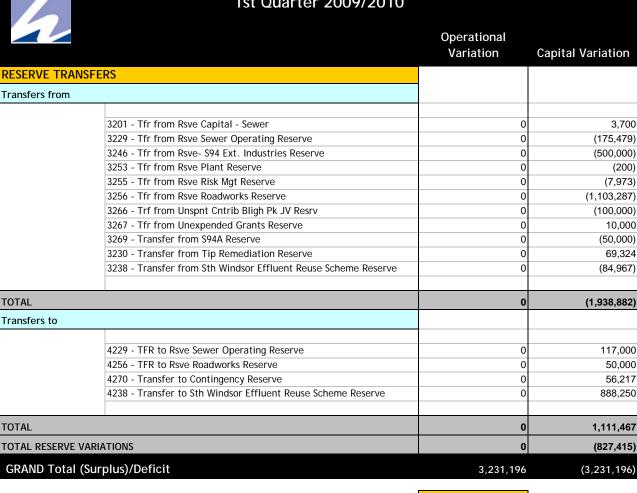

#### **Budgeted Income Statement**

For the period ended 30th September 2009

| 2009                 | ]                                                                 | 2010                 | 2010                       | 2010                   | 2010                                |
|----------------------|-------------------------------------------------------------------|----------------------|----------------------------|------------------------|-------------------------------------|
| Actual               |                                                                   | ORIGINAL BUDGET      | AMENDED BUDGET             | 1st QTR ADJUST         | AMENDED BUDGET after<br>1st QTR ADJ |
| \$                   | <b>OPERATIONAL ACTIVITIES</b>                                     | \$                   | \$                         | \$                     | \$                                  |
|                      | Revenue from Ordinary Activities                                  |                      |                            |                        |                                     |
| (22,597,421)         |                                                                   | (23,469,259)         | (23,469,259)               | -                      | (23,469,259)                        |
| (11,822,183)         |                                                                   | (12,407,941)         | (12,407,941)               | -                      | (12,407,941)                        |
| (34,419,604)         |                                                                   | (35,877,200)         | (35,877,200)               | -                      | (35,877,200)                        |
| (5,974,602)          | Fees & Charges                                                    | (4,378,582)          | (4,378,582)                | (14,390)               | (4,392,972)                         |
| (8,768,771)          |                                                                   | (6,397,255)          | (6,568,455)                | 1,072,311              | (5,496,144)                         |
| (2,695,197)          |                                                                   | (930,222)            | (930,222)                  | (356,957)              | (1,287,179)                         |
| (4,427,656)          |                                                                   | (3,234,375)          | (3,244,375)                | (272,389)              | (3,516,764)                         |
| (9,177)              |                                                                   | -                    | -                          | -                      | -                                   |
| (525,923)            | ) (Profit)/Loss on Sale Assets                                    | -                    | -                          | -                      | -                                   |
| (56,820,930)         | Total Operating Income                                            | (50,817,634)         | (50,998,834)               | 428,575                | (50,570,259)                        |
|                      | Expenses from Ordinary Activites                                  |                      |                            |                        |                                     |
| 16,016,038           | Employee Costs                                                    | 14,678,856           | 14,678,856                 | 116,578                | 14,795,434                          |
| 856,477              | Other Employee Costs                                              | 570,800              | 570,800                    | 547                    | 571,347                             |
| 20,706,060           | Materials & Services                                              | 17,724,750           | 19,013,215                 | 510,413                | 19,523,628                          |
| 5,465                | Borrowing Costs                                                   | 4,000                | 4,000                      | (4,000)                | -                                   |
| 10,423,616           | Depreciation                                                      | 9,193,880            | 9,193,880                  | 1,658,350              | 10,852,230                          |
| 9,132,741            | Other Expenses                                                    | 10,254,606           | 10,434,533                 | (61,313)               | 10,373,220                          |
| 40,053,301           | Infrastructure Services                                           | 35,142,754           | 35,931,929                 | 1,893,239              | 37,825,168                          |
| 6,677,845            | Support Services                                                  | 6,879,837            | 7,279,237                  | 254,711                | 7,533,948                           |
| 8,641,562            | City Planning                                                     | 8,887,536            | 9,121,353                  | 69,115                 | 9,190,468                           |
| 1,767,688            | General Manager                                                   | 1,516,765            | 1,562,765                  | 3,510                  | 1,566,275                           |
| 57,140,395           | Total Operating Expenses                                          | 52,426,892           | 53,895,284                 | 2,220,575              | 56,115,859                          |
|                      |                                                                   |                      |                            |                        |                                     |
| 319,465              | Operating (Surplus)/Deficit before capital items                  | 1,609,258            | 2,896,450                  | 2,649,150              | 5,545,600                           |
|                      | CAPITAL FUNDING AND EXPENDITURE                                   |                      |                            |                        |                                     |
|                      | Source of capital funding (exculding reserves)                    |                      |                            |                        |                                     |
| (1,110,318)          | Proceeds from the sale of capital assets                          | (780,919)            | (780,919)                  | (173,528)              | (954,447)                           |
| (10,423,616)         | Depreciation                                                      | (9,193,880)          | (9,193,880)                | (1,658,350)            | (10,852,230)                        |
| (7,260,368)          | Grants & Contributions - Capital                                  | (2,720,798)          | (3,490,620)                | (2,204,050)            | (5,694,670)                         |
| (18,794,302)         |                                                                   | (12,695,597)         | (13,465,419)               | (4,035,928)            | (17,501,347)                        |
|                      | Application of Capital Funding                                    |                      |                            |                        |                                     |
|                      | Non current capital assets:                                       |                      |                            |                        |                                     |
| 1,001,883            | Land & Land Improvements                                          | -                    | -                          | -                      | -                                   |
| 1,098,716            | Buildings                                                         | 670,960              | 3,261,965                  | 481,521                | 3,743,486                           |
| 10,631,479           | Infrastructure                                                    | 7,201,410            | 13,729,258                 | 1,771,041              | 15,500,299                          |
| 3,315,077            | Plant & Equipment                                                 | 2,540,537            | 5,740,645                  | (31,169)               | 5,709,476                           |
| 443,512              | Other                                                             | 733,800              | 733,800                    | (3,500)                | 730,300                             |
| 16,490,667           | -                                                                 | 11,146,707           | 23,465,668                 | 2,217,893              | 25,683,561                          |
| C 077                | Principal loan redemptions:<br>Loan Redemptions                   | 2 700                | 2 700                      | (2 700)                |                                     |
| 6,077<br>(2,297,558) | Net Capital Expenditure                                           | 3,700<br>(1,545,190) | 3,700<br><b>10,003,949</b> | (3,700)<br>(1,821,735) | 8,182,214                           |
| (1,201,000)          | NET RESERVE TRANSFERS & CAPITAL MOVEMENTS                         | ,                    | 10,000,040                 | (1,021,100)            | 0,102,214                           |
|                      |                                                                   |                      |                            |                        |                                     |
|                      | Retained (surplus)/deficit from prior years                       |                      |                            |                        |                                     |
| 525,923              | (Profit)/Loss on Sale Assets                                      | -                    | -                          | -                      | -                                   |
| (29,233,346)         |                                                                   | (22,506,064)         | (35,342,395)               | (1,938,882)            | (37,281,277)                        |
| 31,277,169           | Transfer (to) Reserves                                            | 22,441,996           | 22,441,996                 | 1,111,467              | 23,553,463                          |
| 501 652              | Retained (surplus)/deficit available for general funding purposes |                      |                            |                        |                                     |
| 331,003              | _parboorg                                                         |                      |                            | •                      |                                     |