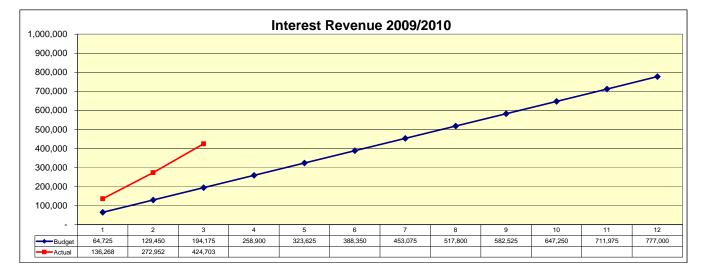

#### **Operating Revenue**

As at the end of the first quarter, Council's operating revenue from general rates and utility rates and charges is in line with the full year budget of \$36M. Revenue from user fees, charges and other income streams is also in line with budget, at \$2M, or 25% of the full year budget. Interest income is exceeding budget. As at the end of September 2009, interest earnings are \$0.4M, compared to a full year budget of \$0.8M. Based on this trend, and recent interest rates movements it is expected that this positive variance will continue for the next few months. A budget variation to reflect this budget variance is included in this review. Operating grants and contributions are tracking below budget, mainly due to an unfavourable variation in relation to the Financial Assistance Grant. A budget adjustment to reflect this is included in this review.

• Interest Income – Favourable Variance \$200K (Adopted Management Plan –Part 2 – SS Pg 32)

The full year budget for interest earnings for 2009/2010 is \$0.8M. As at the end of September 2009, Council's earnings were \$0.4M. This positive variance results from a combination of a variation in the capital invested and the interest rates movements. The full year budget was based on an interest rate of 3% and capital invested of \$25M. As at the end of the first quarter, Council has an investment portfolio of \$40.9M averaging earnings of 4.32%. In light of the recent cash rates increases, the interest earned on Council's investment portfolio is expected to track positively against budget. A positive variance of \$200K is included in this review.

Official cash interest rate YTD is at 4.09%.

Council's Interest Earnings to date is \$424,703. Net interest income received to date has exceeded the YTD budget of \$194,175.

| SEPTEMBER 2009   | Balance       | Return |
|------------------|---------------|--------|
| On Call Funds    | \$ 5,420,000  | 3.50%  |
| Term Investments | \$ 35,500,000 | 4.57%  |
| Total            | \$ 40,920,000 | 4.43%  |