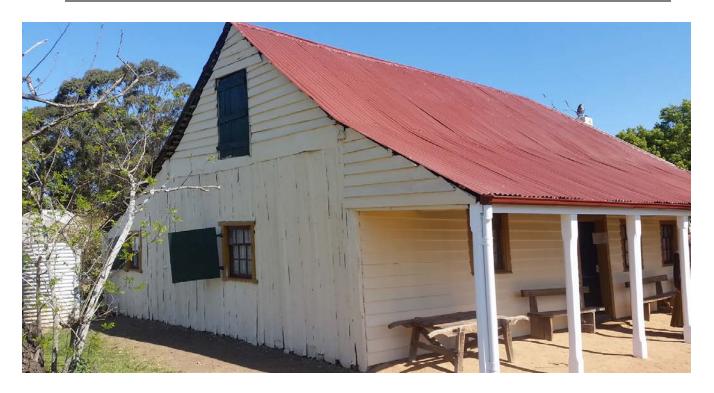

# a t tachme nt 4 to i t em 122

Before and After Photos of Local Heritage Assistance Fund 2019/2020

date of meeting: 30 June 2020 location: audio-visual link time: 6:30 p.m.



# **Local Heritage Assistance Fund 2019/2020 Outcomes**Before and After Photos of Completed Projects

25-29 Bosworth Street, Richmond















#### 25-29 Bosworth Street, Richmond













#### 104 March Street, Richmond

# **Before**







#### 130 Francis Street, Richmond











#### 130 Francis Street, Richmond













































#### 317 Windsor Street, Richmond







317 Windsor Street, Richmond











#### 18 Rose Street, Wilberforce































#### 18 Rose Street, Wilberforce























#### 52 Salters Road, Wilberforce



















#### 52 Salters Road, Wilberforce











#### 38 Eldon Street, Pitt Town









#### 38 Eldon Street, Pitt Town

















#### 104 Bathurst Street, Pitt Town







#### 104 Bathurst Street, Pitt Town







# 2 Little Church Street, Windsor













# 2 Little Church Street, Windsor

















# 31 Fitzgerald Street, Windsor

# **Before**









#### 205 Windsor Street, Richmond







#### 205 Windsor Street, Richmond