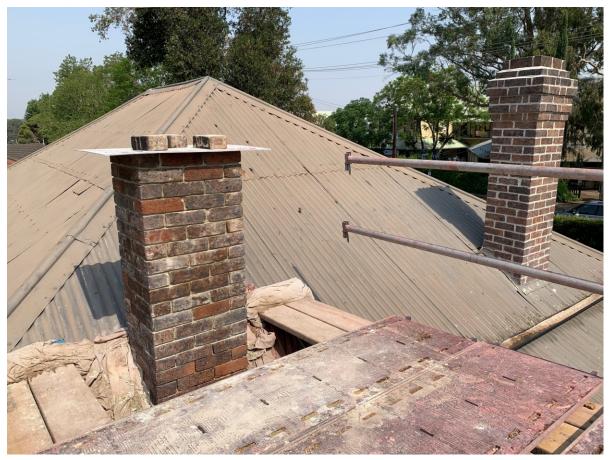

2019/2020

date of meeting: 30 June 2020 location: audio-visual link time: 6:30 p.m.



# **Local Heritage Assistance Fund 2019/2020 Outcomes**Before and After Photos of Completed Projects

25-29 Bosworth Street, Richmond















#### 25-29 Bosworth Street, Richmond













#### 104 March Street, Richmond

# **Before**







#### 130 Francis Street, Richmond











#### 130 Francis Street, Richmond













































#### 317 Windsor Street, Richmond







317 Windsor Street, Richmond











#### 18 Rose Street, Wilberforce































#### 18 Rose Street, Wilberforce























#### 52 Salters Road, Wilberforce



















#### 52 Salters Road, Wilberforce











#### 38 Eldon Street, Pitt Town









#### 38 Eldon Street, Pitt Town

















#### 104 Bathurst Street, Pitt Town







#### 104 Bathurst Street, Pitt Town







# 2 Little Church Street, Windsor













# 2 Little Church Street, Windsor

















# 31 Fitzgerald Street, Windsor

# **Before**









#### 205 Windsor Street, Richmond







#### 205 Windsor Street, Richmond