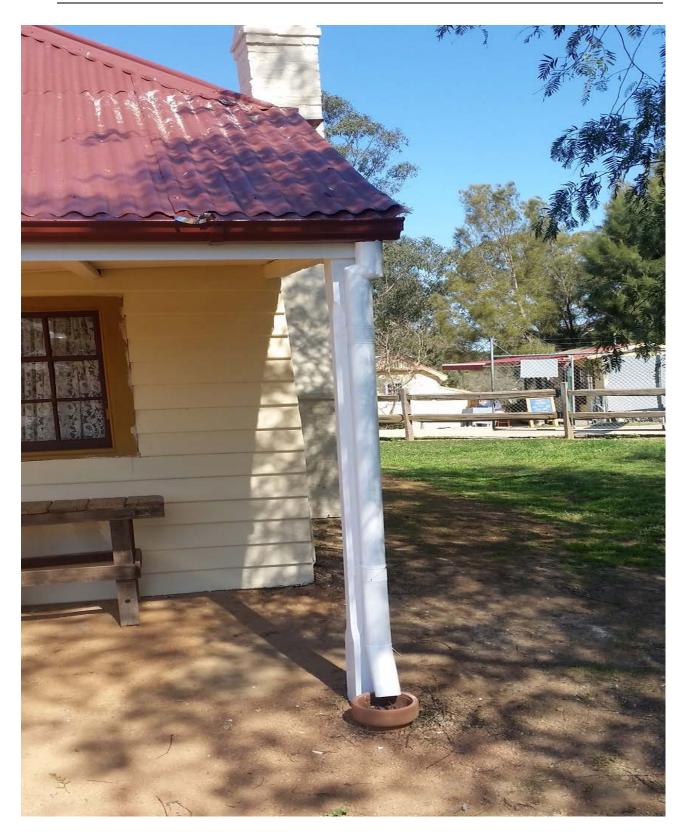

# a t tachme nt 4 to i t em 122

Before and After Photos of Local Heritage Assistance Fund 2019/2020

date of meeting: 30 June 2020 location: audio-visual link time: 6:30 p.m.



# **Local Heritage Assistance Fund 2019/2020 Outcomes**Before and After Photos of Completed Projects

25-29 Bosworth Street, Richmond















#### 25-29 Bosworth Street, Richmond













#### 104 March Street, Richmond

# **Before**







#### 130 Francis Street, Richmond











#### 130 Francis Street, Richmond













































#### 317 Windsor Street, Richmond







317 Windsor Street, Richmond











#### 18 Rose Street, Wilberforce































#### 18 Rose Street, Wilberforce























#### 52 Salters Road, Wilberforce



















#### 52 Salters Road, Wilberforce











#### 38 Eldon Street, Pitt Town









#### 38 Eldon Street, Pitt Town

















#### 104 Bathurst Street, Pitt Town







#### 104 Bathurst Street, Pitt Town







# 2 Little Church Street, Windsor













# 2 Little Church Street, Windsor

















# 31 Fitzgerald Street, Windsor

# **Before**









#### 205 Windsor Street, Richmond







#### 205 Windsor Street, Richmond