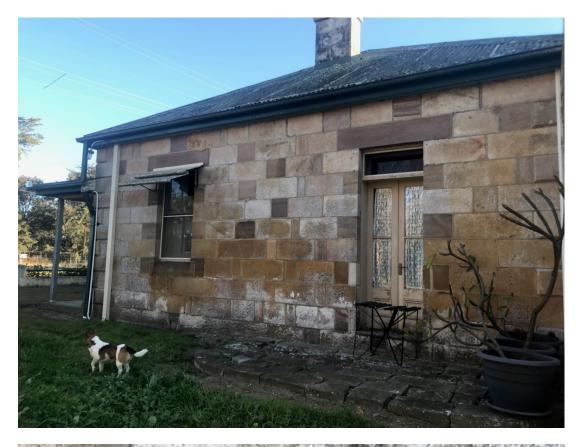

# a t tachme nt 4 to i t em 122

Before and After Photos of Local Heritage Assistance Fund 2019/2020

date of meeting: 30 June 2020 location: audio-visual link time: 6:30 p.m.



# **Local Heritage Assistance Fund 2019/2020 Outcomes**Before and After Photos of Completed Projects

25-29 Bosworth Street, Richmond















#### 25-29 Bosworth Street, Richmond













#### 104 March Street, Richmond

# **Before**







#### 130 Francis Street, Richmond











#### 130 Francis Street, Richmond













































#### 317 Windsor Street, Richmond







317 Windsor Street, Richmond











#### 18 Rose Street, Wilberforce































#### 18 Rose Street, Wilberforce























#### 52 Salters Road, Wilberforce



















#### 52 Salters Road, Wilberforce











#### 38 Eldon Street, Pitt Town









#### 38 Eldon Street, Pitt Town

















#### 104 Bathurst Street, Pitt Town







#### 104 Bathurst Street, Pitt Town







# 2 Little Church Street, Windsor













# 2 Little Church Street, Windsor

















# 31 Fitzgerald Street, Windsor

# **Before**









#### 205 Windsor Street, Richmond







#### 205 Windsor Street, Richmond