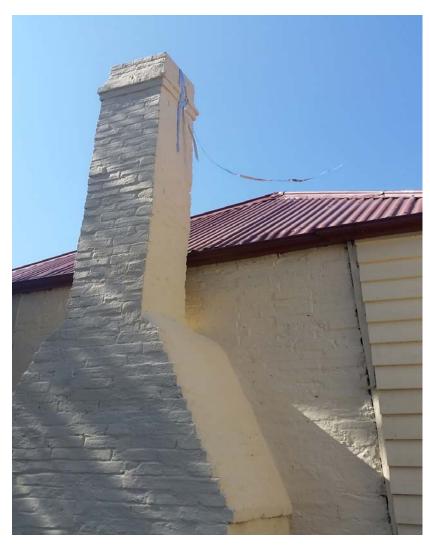

# a t tachme nt 4 to i t em 122

Before and After Photos of Local Heritage Assistance Fund 2019/2020

date of meeting: 30 June 2020 location: audio-visual link time: 6:30 p.m.



# **Local Heritage Assistance Fund 2019/2020 Outcomes**Before and After Photos of Completed Projects

25-29 Bosworth Street, Richmond















#### 25-29 Bosworth Street, Richmond













#### 104 March Street, Richmond

# **Before**







#### 130 Francis Street, Richmond











#### 130 Francis Street, Richmond













































#### 317 Windsor Street, Richmond







317 Windsor Street, Richmond











#### 18 Rose Street, Wilberforce































#### 18 Rose Street, Wilberforce























#### 52 Salters Road, Wilberforce



















#### 52 Salters Road, Wilberforce











#### 38 Eldon Street, Pitt Town









#### 38 Eldon Street, Pitt Town

















#### 104 Bathurst Street, Pitt Town







#### 104 Bathurst Street, Pitt Town







# 2 Little Church Street, Windsor













# 2 Little Church Street, Windsor

















# 31 Fitzgerald Street, Windsor

# **Before**









#### 205 Windsor Street, Richmond







#### 205 Windsor Street, Richmond