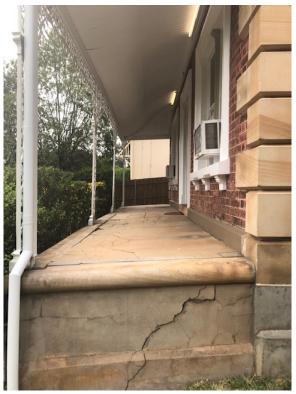

# a t tachme nt 4 to i t em 122

Before and After Photos of Local Heritage Assistance Fund 2019/2020

date of meeting: 30 June 2020 location: audio-visual link time: 6:30 p.m.



# **Local Heritage Assistance Fund 2019/2020 Outcomes**Before and After Photos of Completed Projects

25-29 Bosworth Street, Richmond















#### 25-29 Bosworth Street, Richmond













#### 104 March Street, Richmond

# **Before**







#### 130 Francis Street, Richmond











#### 130 Francis Street, Richmond













































#### 317 Windsor Street, Richmond







317 Windsor Street, Richmond











#### 18 Rose Street, Wilberforce































#### 18 Rose Street, Wilberforce























#### 52 Salters Road, Wilberforce



















#### 52 Salters Road, Wilberforce











#### 38 Eldon Street, Pitt Town









#### 38 Eldon Street, Pitt Town

















#### 104 Bathurst Street, Pitt Town







#### 104 Bathurst Street, Pitt Town







# 2 Little Church Street, Windsor













# 2 Little Church Street, Windsor

















# 31 Fitzgerald Street, Windsor

# **Before**









#### 205 Windsor Street, Richmond







#### 205 Windsor Street, Richmond