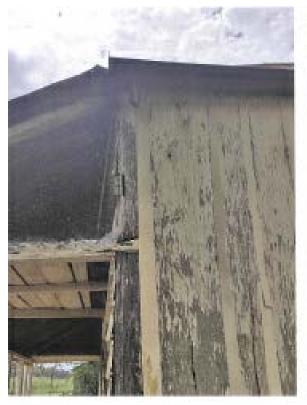

# a t tachme nt 4 to i t em 122

Before and After Photos of Local Heritage Assistance Fund 2019/2020

date of meeting: 30 June 2020 location: audio-visual link time: 6:30 p.m.



# **Local Heritage Assistance Fund 2019/2020 Outcomes**Before and After Photos of Completed Projects

25-29 Bosworth Street, Richmond















#### 25-29 Bosworth Street, Richmond













#### 104 March Street, Richmond

# **Before**







#### 130 Francis Street, Richmond











#### 130 Francis Street, Richmond













































#### 317 Windsor Street, Richmond







317 Windsor Street, Richmond











#### 18 Rose Street, Wilberforce































#### 18 Rose Street, Wilberforce























#### 52 Salters Road, Wilberforce



















#### 52 Salters Road, Wilberforce











#### 38 Eldon Street, Pitt Town









#### 38 Eldon Street, Pitt Town

















#### 104 Bathurst Street, Pitt Town







#### 104 Bathurst Street, Pitt Town







# 2 Little Church Street, Windsor













# 2 Little Church Street, Windsor

















# 31 Fitzgerald Street, Windsor

# **Before**









#### 205 Windsor Street, Richmond







#### 205 Windsor Street, Richmond