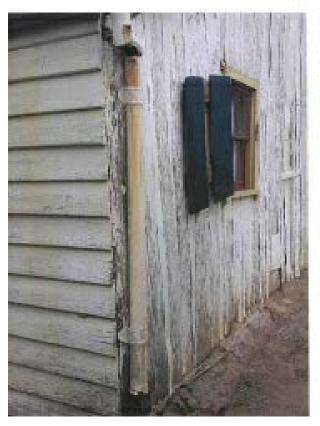

# a t tachme nt 4 to i t em 122

Before and After Photos of Local Heritage Assistance Fund 2019/2020

date of meeting: 30 June 2020 location: audio-visual link time: 6:30 p.m.



# **Local Heritage Assistance Fund 2019/2020 Outcomes**Before and After Photos of Completed Projects

25-29 Bosworth Street, Richmond















#### 25-29 Bosworth Street, Richmond













#### 104 March Street, Richmond

# **Before**







#### 130 Francis Street, Richmond











#### 130 Francis Street, Richmond













































#### 317 Windsor Street, Richmond







317 Windsor Street, Richmond











#### 18 Rose Street, Wilberforce































#### 18 Rose Street, Wilberforce























#### 52 Salters Road, Wilberforce



















#### 52 Salters Road, Wilberforce











#### 38 Eldon Street, Pitt Town









#### 38 Eldon Street, Pitt Town

















#### 104 Bathurst Street, Pitt Town







#### 104 Bathurst Street, Pitt Town







# 2 Little Church Street, Windsor













# 2 Little Church Street, Windsor

















# 31 Fitzgerald Street, Windsor

# **Before**









#### 205 Windsor Street, Richmond







#### 205 Windsor Street, Richmond