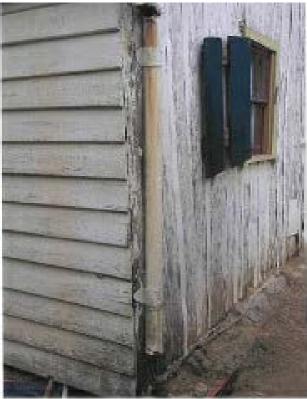

# a t tachme nt 4 to i t em 122

Before and After Photos of Local Heritage Assistance Fund 2019/2020

date of meeting: 30 June 2020 location: audio-visual link time: 6:30 p.m.



# **Local Heritage Assistance Fund 2019/2020 Outcomes**Before and After Photos of Completed Projects

25-29 Bosworth Street, Richmond















#### 25-29 Bosworth Street, Richmond













#### 104 March Street, Richmond

# **Before**







#### 130 Francis Street, Richmond











#### 130 Francis Street, Richmond













































#### 317 Windsor Street, Richmond







317 Windsor Street, Richmond











#### 18 Rose Street, Wilberforce































#### 18 Rose Street, Wilberforce























#### 52 Salters Road, Wilberforce



















#### 52 Salters Road, Wilberforce











#### 38 Eldon Street, Pitt Town









#### 38 Eldon Street, Pitt Town

















#### 104 Bathurst Street, Pitt Town







#### 104 Bathurst Street, Pitt Town







# 2 Little Church Street, Windsor













# 2 Little Church Street, Windsor

















# 31 Fitzgerald Street, Windsor

# **Before**









#### 205 Windsor Street, Richmond







#### 205 Windsor Street, Richmond