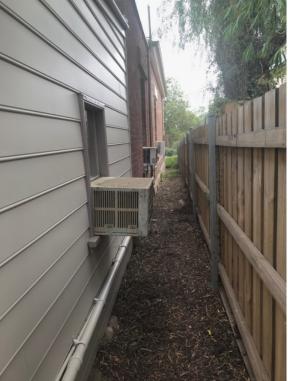

# a t tachme nt 4 to i t em 122

Before and After Photos of Local Heritage Assistance Fund 2019/2020

date of meeting: 30 June 2020 location: audio-visual link time: 6:30 p.m.



# **Local Heritage Assistance Fund 2019/2020 Outcomes**Before and After Photos of Completed Projects

25-29 Bosworth Street, Richmond















#### 25-29 Bosworth Street, Richmond













#### 104 March Street, Richmond

# **Before**







#### 130 Francis Street, Richmond











#### 130 Francis Street, Richmond













































#### 317 Windsor Street, Richmond







317 Windsor Street, Richmond











#### 18 Rose Street, Wilberforce































#### 18 Rose Street, Wilberforce























#### 52 Salters Road, Wilberforce



















#### 52 Salters Road, Wilberforce











#### 38 Eldon Street, Pitt Town









#### 38 Eldon Street, Pitt Town

















#### 104 Bathurst Street, Pitt Town







#### 104 Bathurst Street, Pitt Town







# 2 Little Church Street, Windsor













# 2 Little Church Street, Windsor

















# 31 Fitzgerald Street, Windsor

# **Before**









#### 205 Windsor Street, Richmond







#### 205 Windsor Street, Richmond