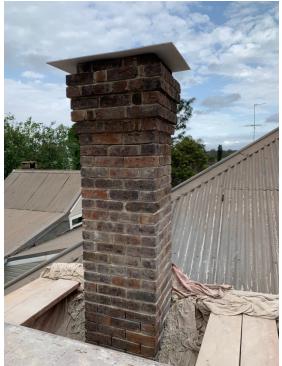

tion: audio-visual link time: 6:30 p.m.



# **Local Heritage Assistance Fund 2019/2020 Outcomes**Before and After Photos of Completed Projects

25-29 Bosworth Street, Richmond















#### 25-29 Bosworth Street, Richmond













#### 104 March Street, Richmond

# **Before**







#### 130 Francis Street, Richmond











#### 130 Francis Street, Richmond













































#### 317 Windsor Street, Richmond







317 Windsor Street, Richmond











#### 18 Rose Street, Wilberforce































#### 18 Rose Street, Wilberforce























#### 52 Salters Road, Wilberforce



















#### 52 Salters Road, Wilberforce











#### 38 Eldon Street, Pitt Town









#### 38 Eldon Street, Pitt Town

















#### 104 Bathurst Street, Pitt Town







#### 104 Bathurst Street, Pitt Town







# 2 Little Church Street, Windsor













# 2 Little Church Street, Windsor

















# 31 Fitzgerald Street, Windsor

# **Before**









#### 205 Windsor Street, Richmond







#### 205 Windsor Street, Richmond