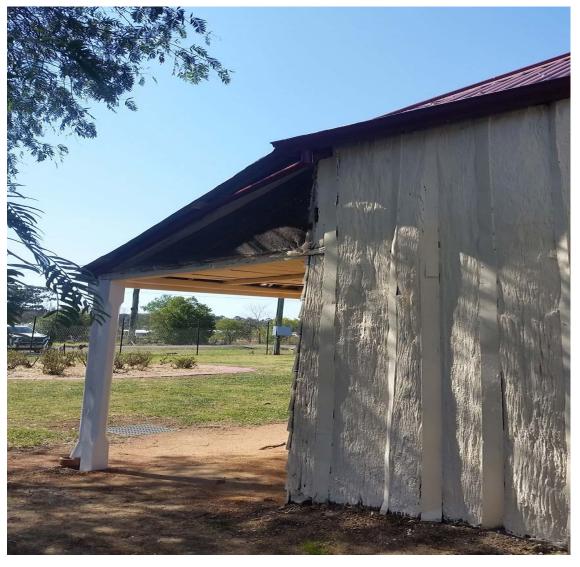

# a t tachme nt 4 to i t em 122

Before and After Photos of Local Heritage Assistance Fund 2019/2020

date of meeting: 30 June 2020 location: audio-visual link time: 6:30 p.m.



# **Local Heritage Assistance Fund 2019/2020 Outcomes**Before and After Photos of Completed Projects

25-29 Bosworth Street, Richmond















#### 25-29 Bosworth Street, Richmond













#### 104 March Street, Richmond

# **Before**







#### 130 Francis Street, Richmond











#### 130 Francis Street, Richmond













































#### 317 Windsor Street, Richmond







317 Windsor Street, Richmond











#### 18 Rose Street, Wilberforce































#### 18 Rose Street, Wilberforce























#### 52 Salters Road, Wilberforce



















#### 52 Salters Road, Wilberforce











#### 38 Eldon Street, Pitt Town









#### 38 Eldon Street, Pitt Town

















#### 104 Bathurst Street, Pitt Town







#### 104 Bathurst Street, Pitt Town







# 2 Little Church Street, Windsor













# 2 Little Church Street, Windsor

















# 31 Fitzgerald Street, Windsor

# **Before**









#### 205 Windsor Street, Richmond







#### 205 Windsor Street, Richmond