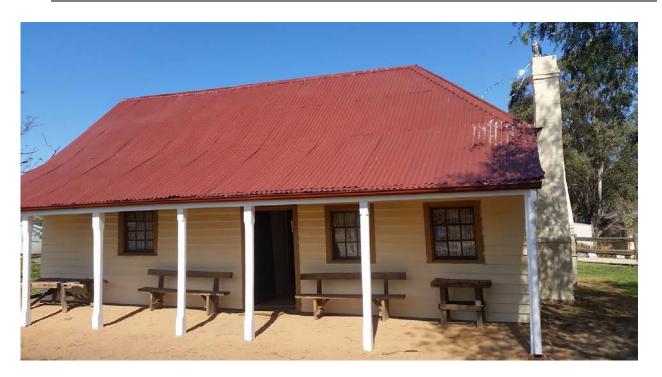

# a t tachme nt 4 to i t em 122

Before and After Photos of Local Heritage Assistance Fund 2019/2020

date of meeting: 30 June 2020 location: audio-visual link time: 6:30 p.m.



# **Local Heritage Assistance Fund 2019/2020 Outcomes**Before and After Photos of Completed Projects

25-29 Bosworth Street, Richmond















#### 25-29 Bosworth Street, Richmond













#### 104 March Street, Richmond

# **Before**







#### 130 Francis Street, Richmond











#### 130 Francis Street, Richmond













































#### 317 Windsor Street, Richmond







317 Windsor Street, Richmond











#### 18 Rose Street, Wilberforce































#### 18 Rose Street, Wilberforce























#### 52 Salters Road, Wilberforce



















#### 52 Salters Road, Wilberforce











#### 38 Eldon Street, Pitt Town









#### 38 Eldon Street, Pitt Town

















#### 104 Bathurst Street, Pitt Town







#### 104 Bathurst Street, Pitt Town







# 2 Little Church Street, Windsor













# 2 Little Church Street, Windsor

















# 31 Fitzgerald Street, Windsor

# **Before**









#### 205 Windsor Street, Richmond







#### 205 Windsor Street, Richmond