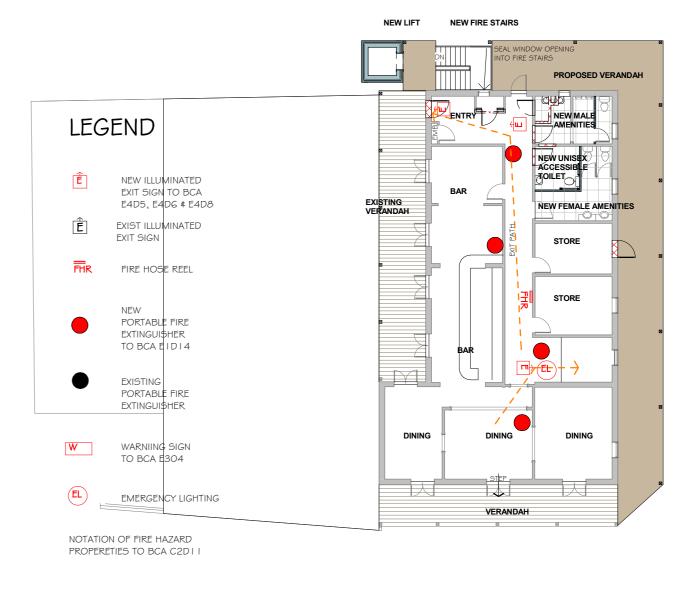

FIRST FLOOR PLAN fire safety

DEVELOPMENT APPLICATION

1:200

CONCEPT DRAWING NOT TO BE USED FOR CONSTRUCTION DO NOT SCALE OFF DRAWING

17 SEPTEMBER 2024

GROUND FLOOR PLAN Accessible requirements

DESIGN COPYRIGHT GRAHAM ZERK I I A/40 BOWMAN STREET RICHMOND 2753 ph 45788844 EMAIL zerk@netspace.net.au