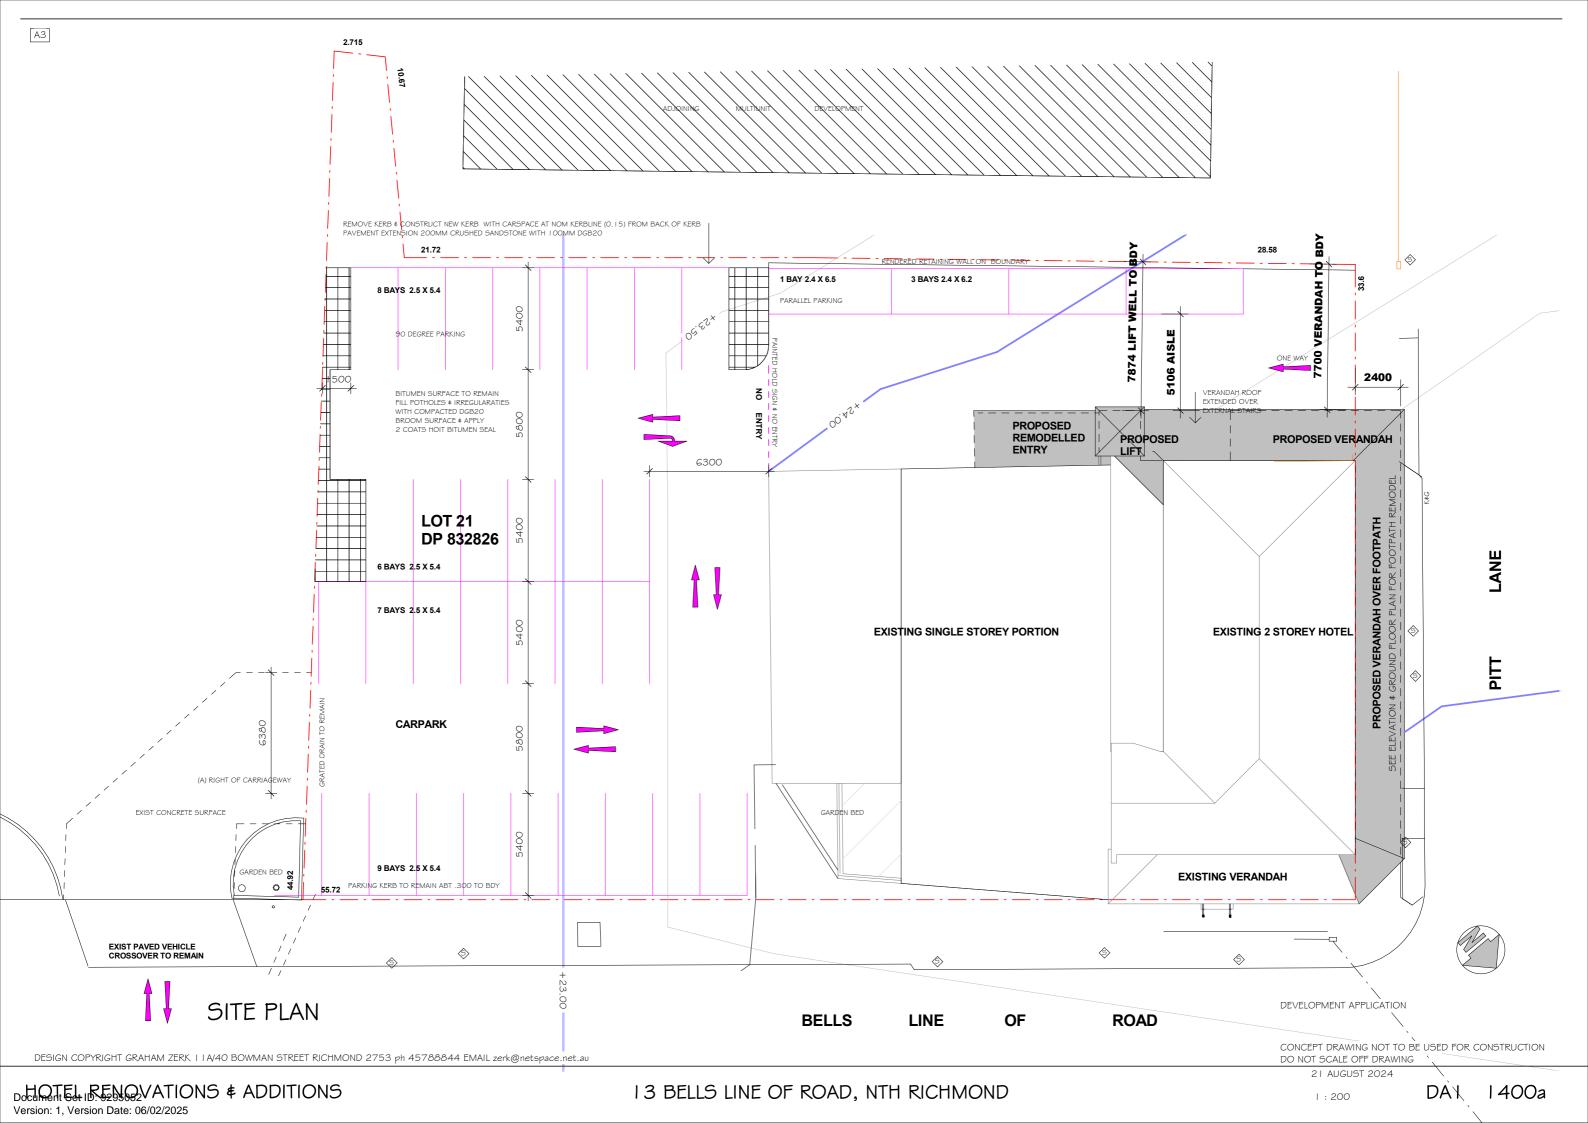

## Attachment 1 to Item 2.1.1.

DA0035/25 – Submitted Plans – September 2024, 13 Bells Line of Road, North Richmond

Date of meeting: 17 July 2025 Location: By Audio-Visual Link

Time: 10am

АЗ

DEVELOPMENT APPLICATION

CONCEPT DRAWING NOT TO BE USED FOR CONSTRUCTION DO NOT SCALE OFF DRAWING

DESIGN COPYRIGHT GRAHAM ZERK | | A/40 BOWMAN STREET RICHMOND 2753 ph 45788844 EMAIL zerk@netspace.net.au