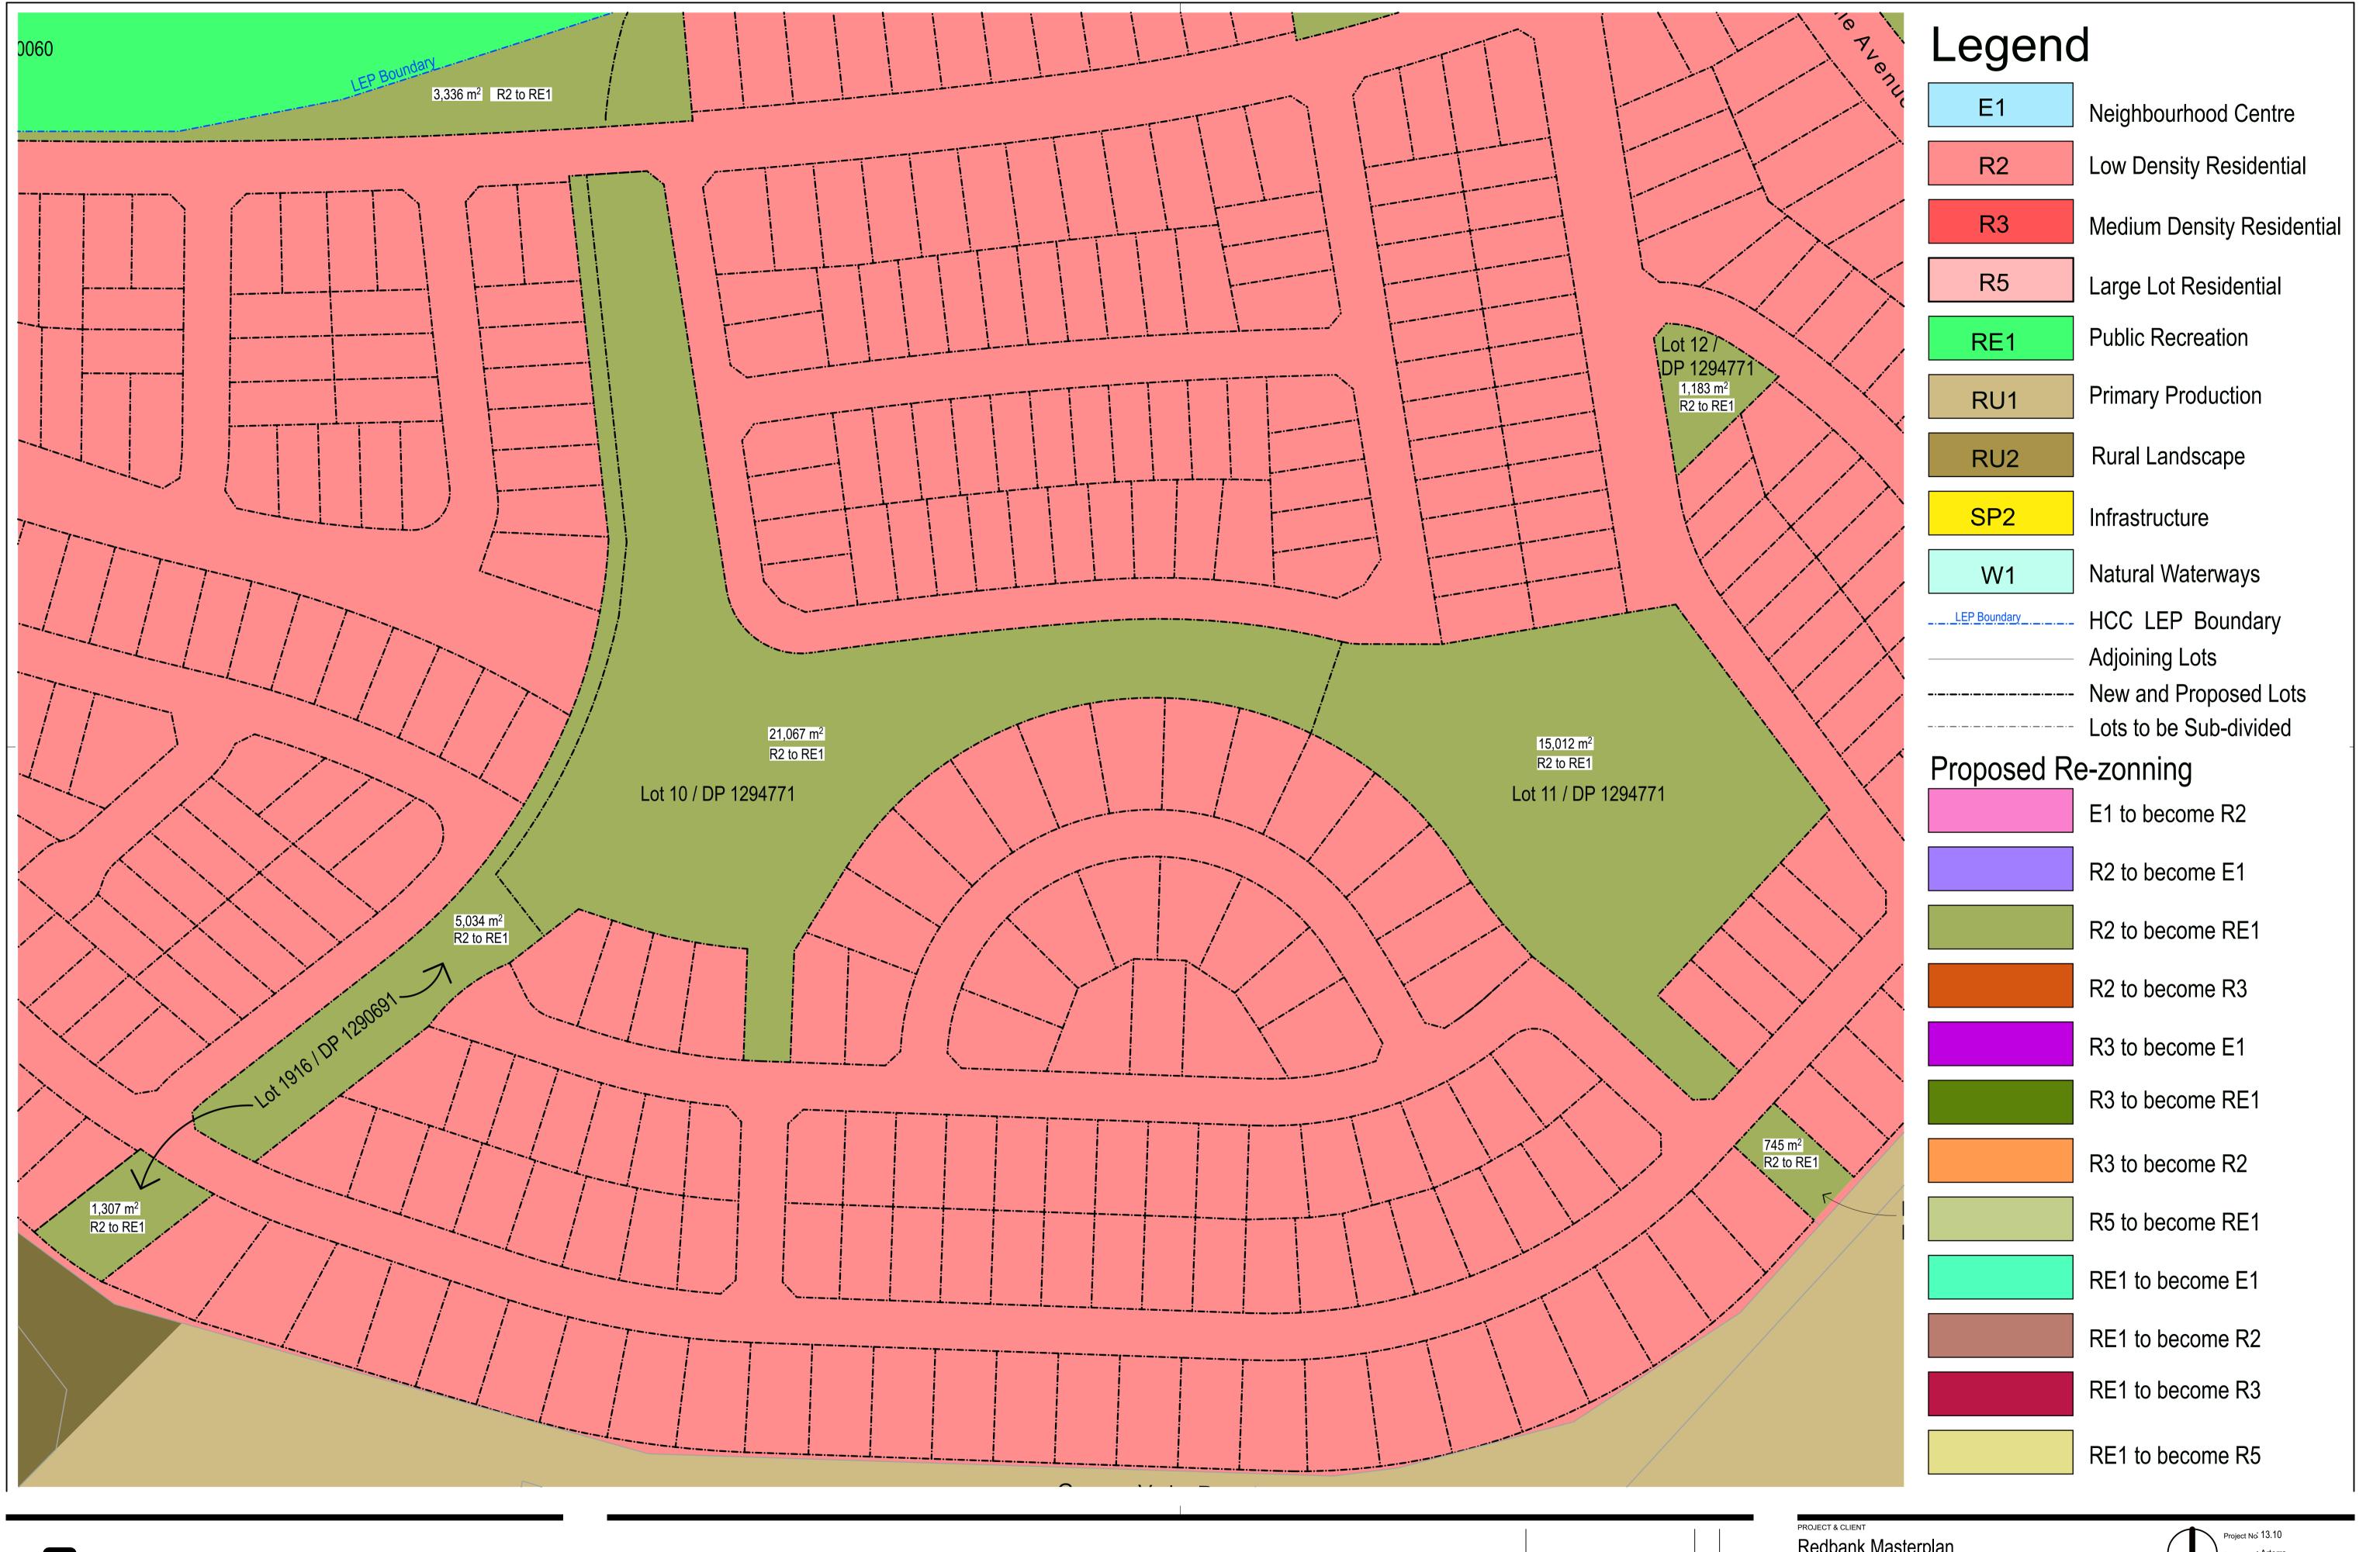

ARTERRA DESIGN PTY LTD BN 40 069 552 610

SUITE 602 / 51 RAWSON SETTREMEG, NSW 2121

P 02 9957 2466F 02 9957 397ANTTERRA.COM.AU

A Draft DSO 13.11.2023
REVISIONDESCRIPTION CHKD DATE

PROJECT & CLIENT

Redbank Masterplan

Redbank Communities

Project No. 13.10

Designed: Arterra

Drawn: Arterra

North: Scale: 1:1000 @ A1, 1:2000 @ A3

DRAWING TITLE

Proposed Adjustments - Belmont South

DRAWING NUMBER

REVISION

LEP-101

A

P 02 9957 2466F 02 9957 397ANP/TERRA.COM.AU REVISIONDESCRIPTION

North Scale 1:1000 @ A1, 1:2000 @ A3 **Redbank Communities** LEP-102 Proposed Adjustments - Belmont North

ARTERRA DESIGN PTY LTD BN 40 069 552 610 P 02 9957 2466F 02 9957 397AMP(TERRA.COM.AU