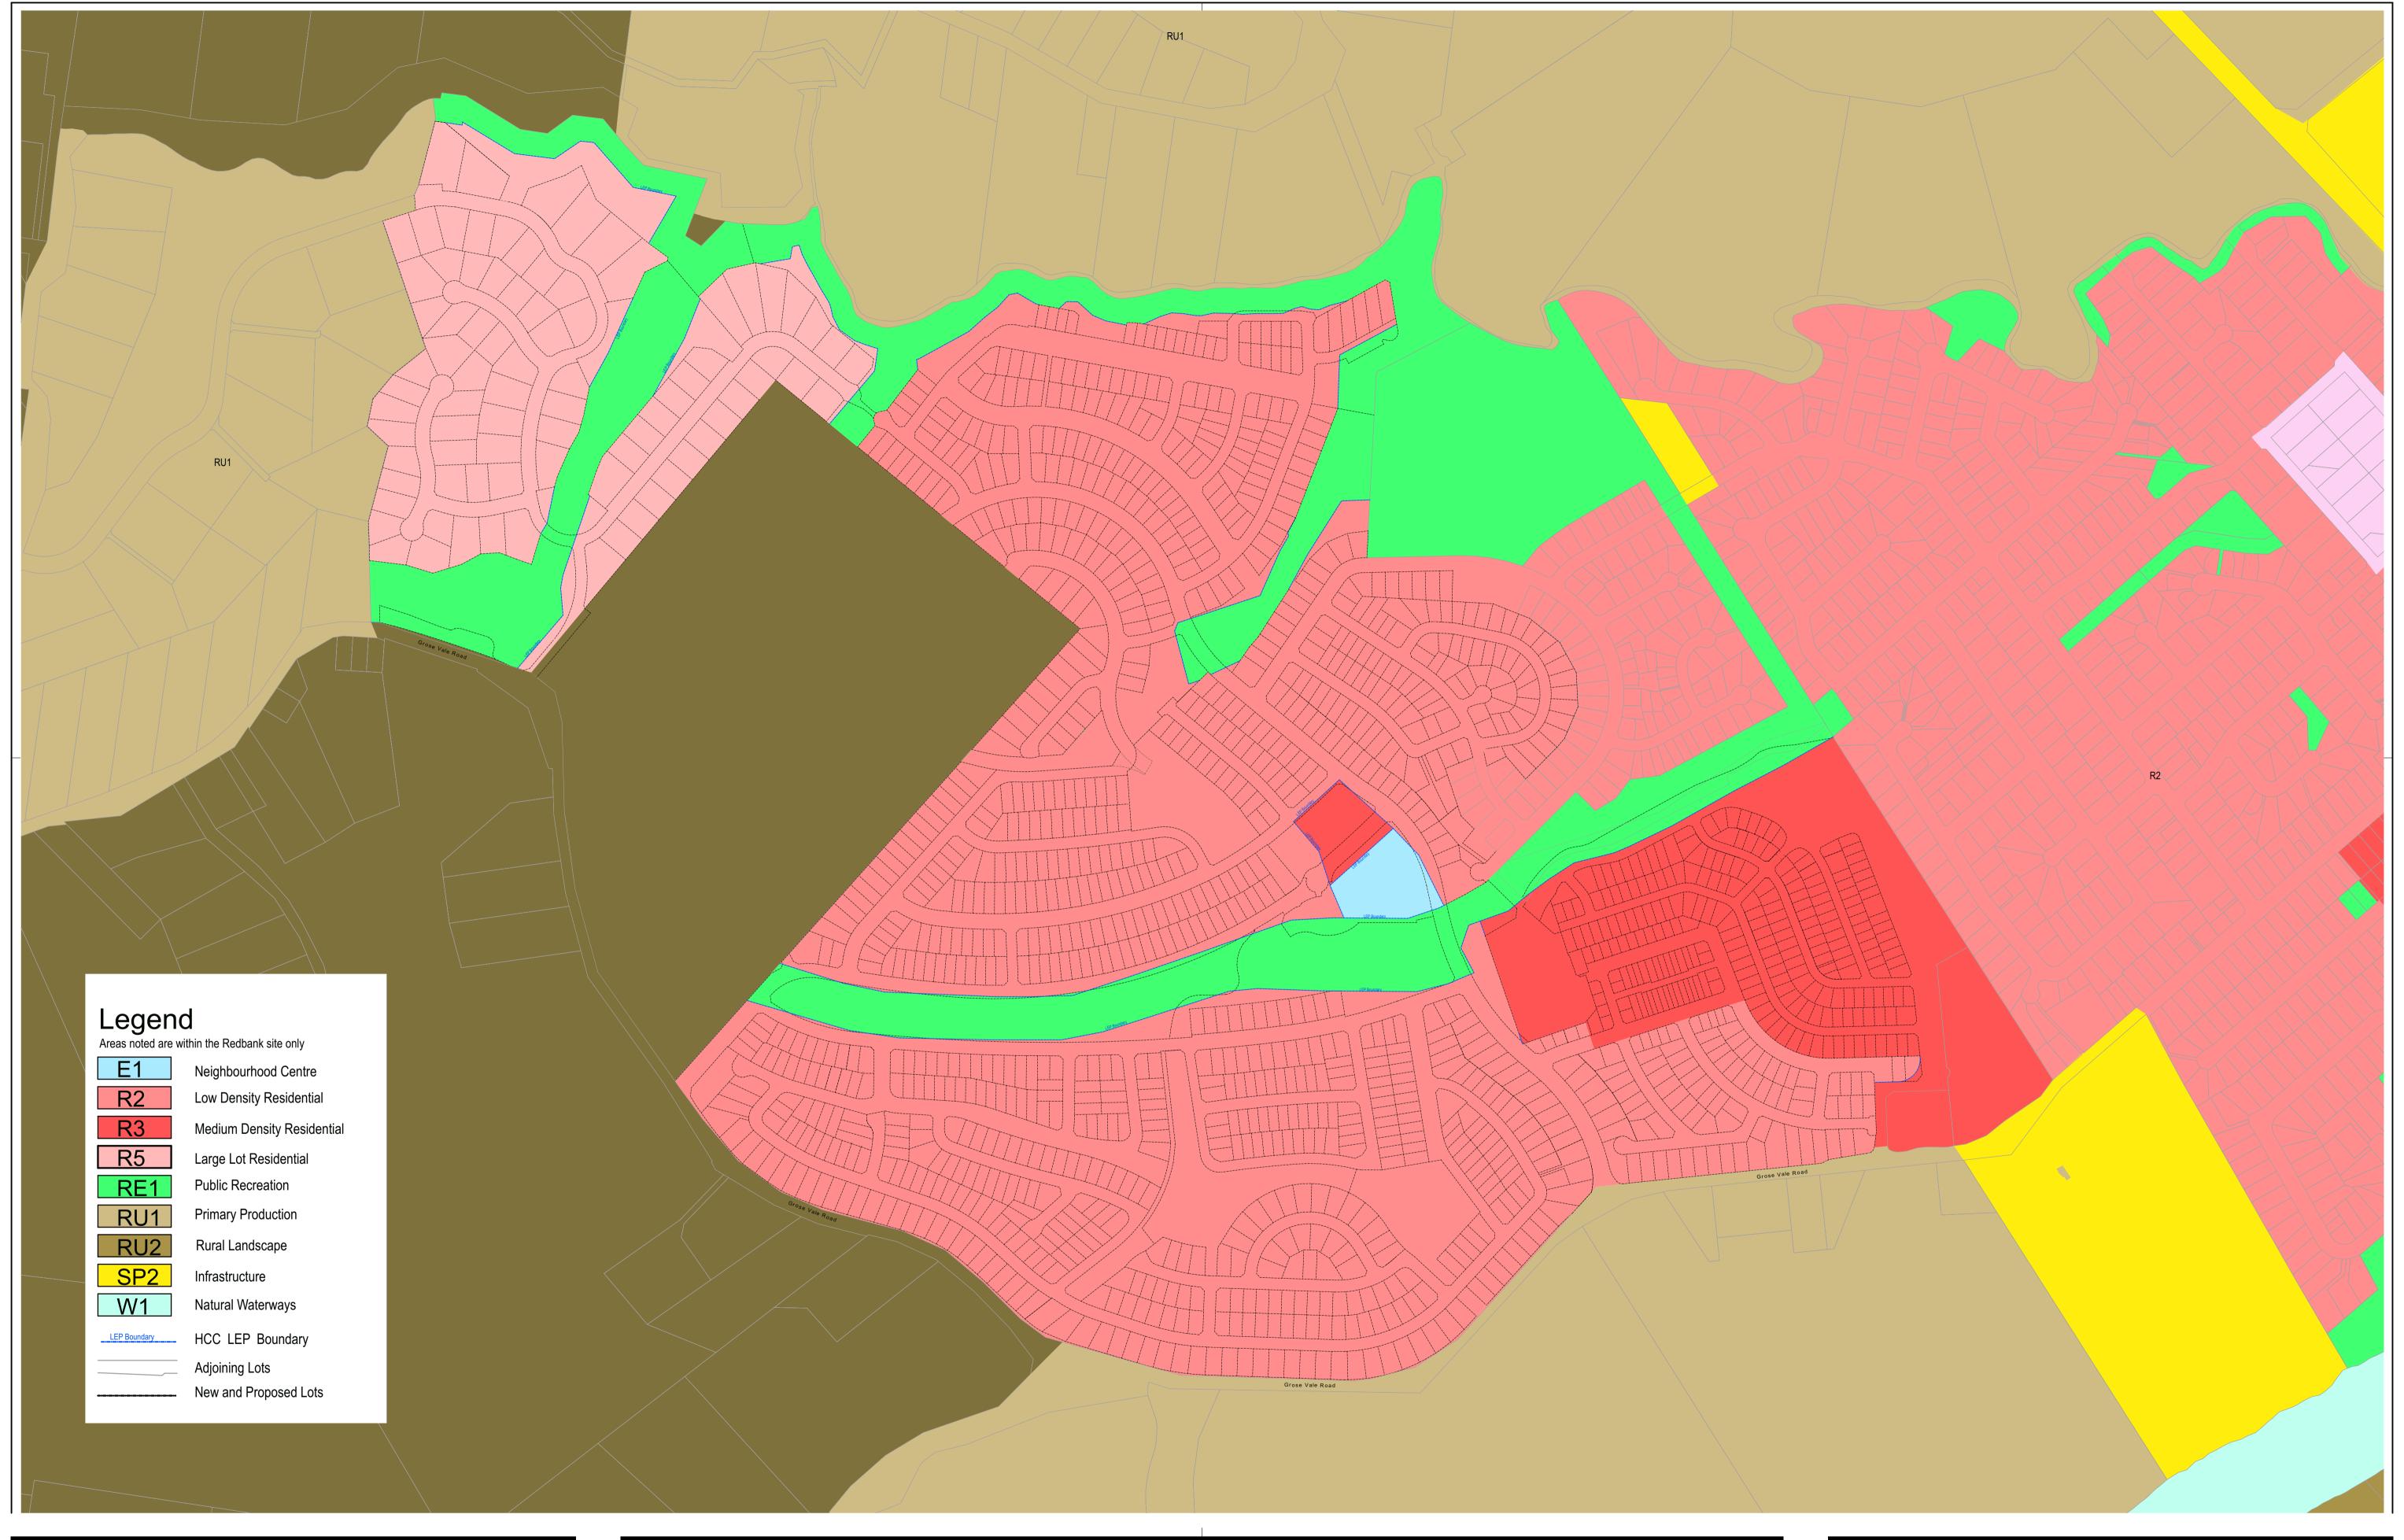

| PROJECT & CLIENT  Redbank Masterplan | Project No. 13.10  Designed: Arterra  Drawn: Arterra |
|--------------------------------------|------------------------------------------------------|
| Redbank Communities                  | North Scale 1:4000 @ A1, 1:8000 @ A3                 |
| Existing Zoning Whole Estate         | LEP-001 A                                            |