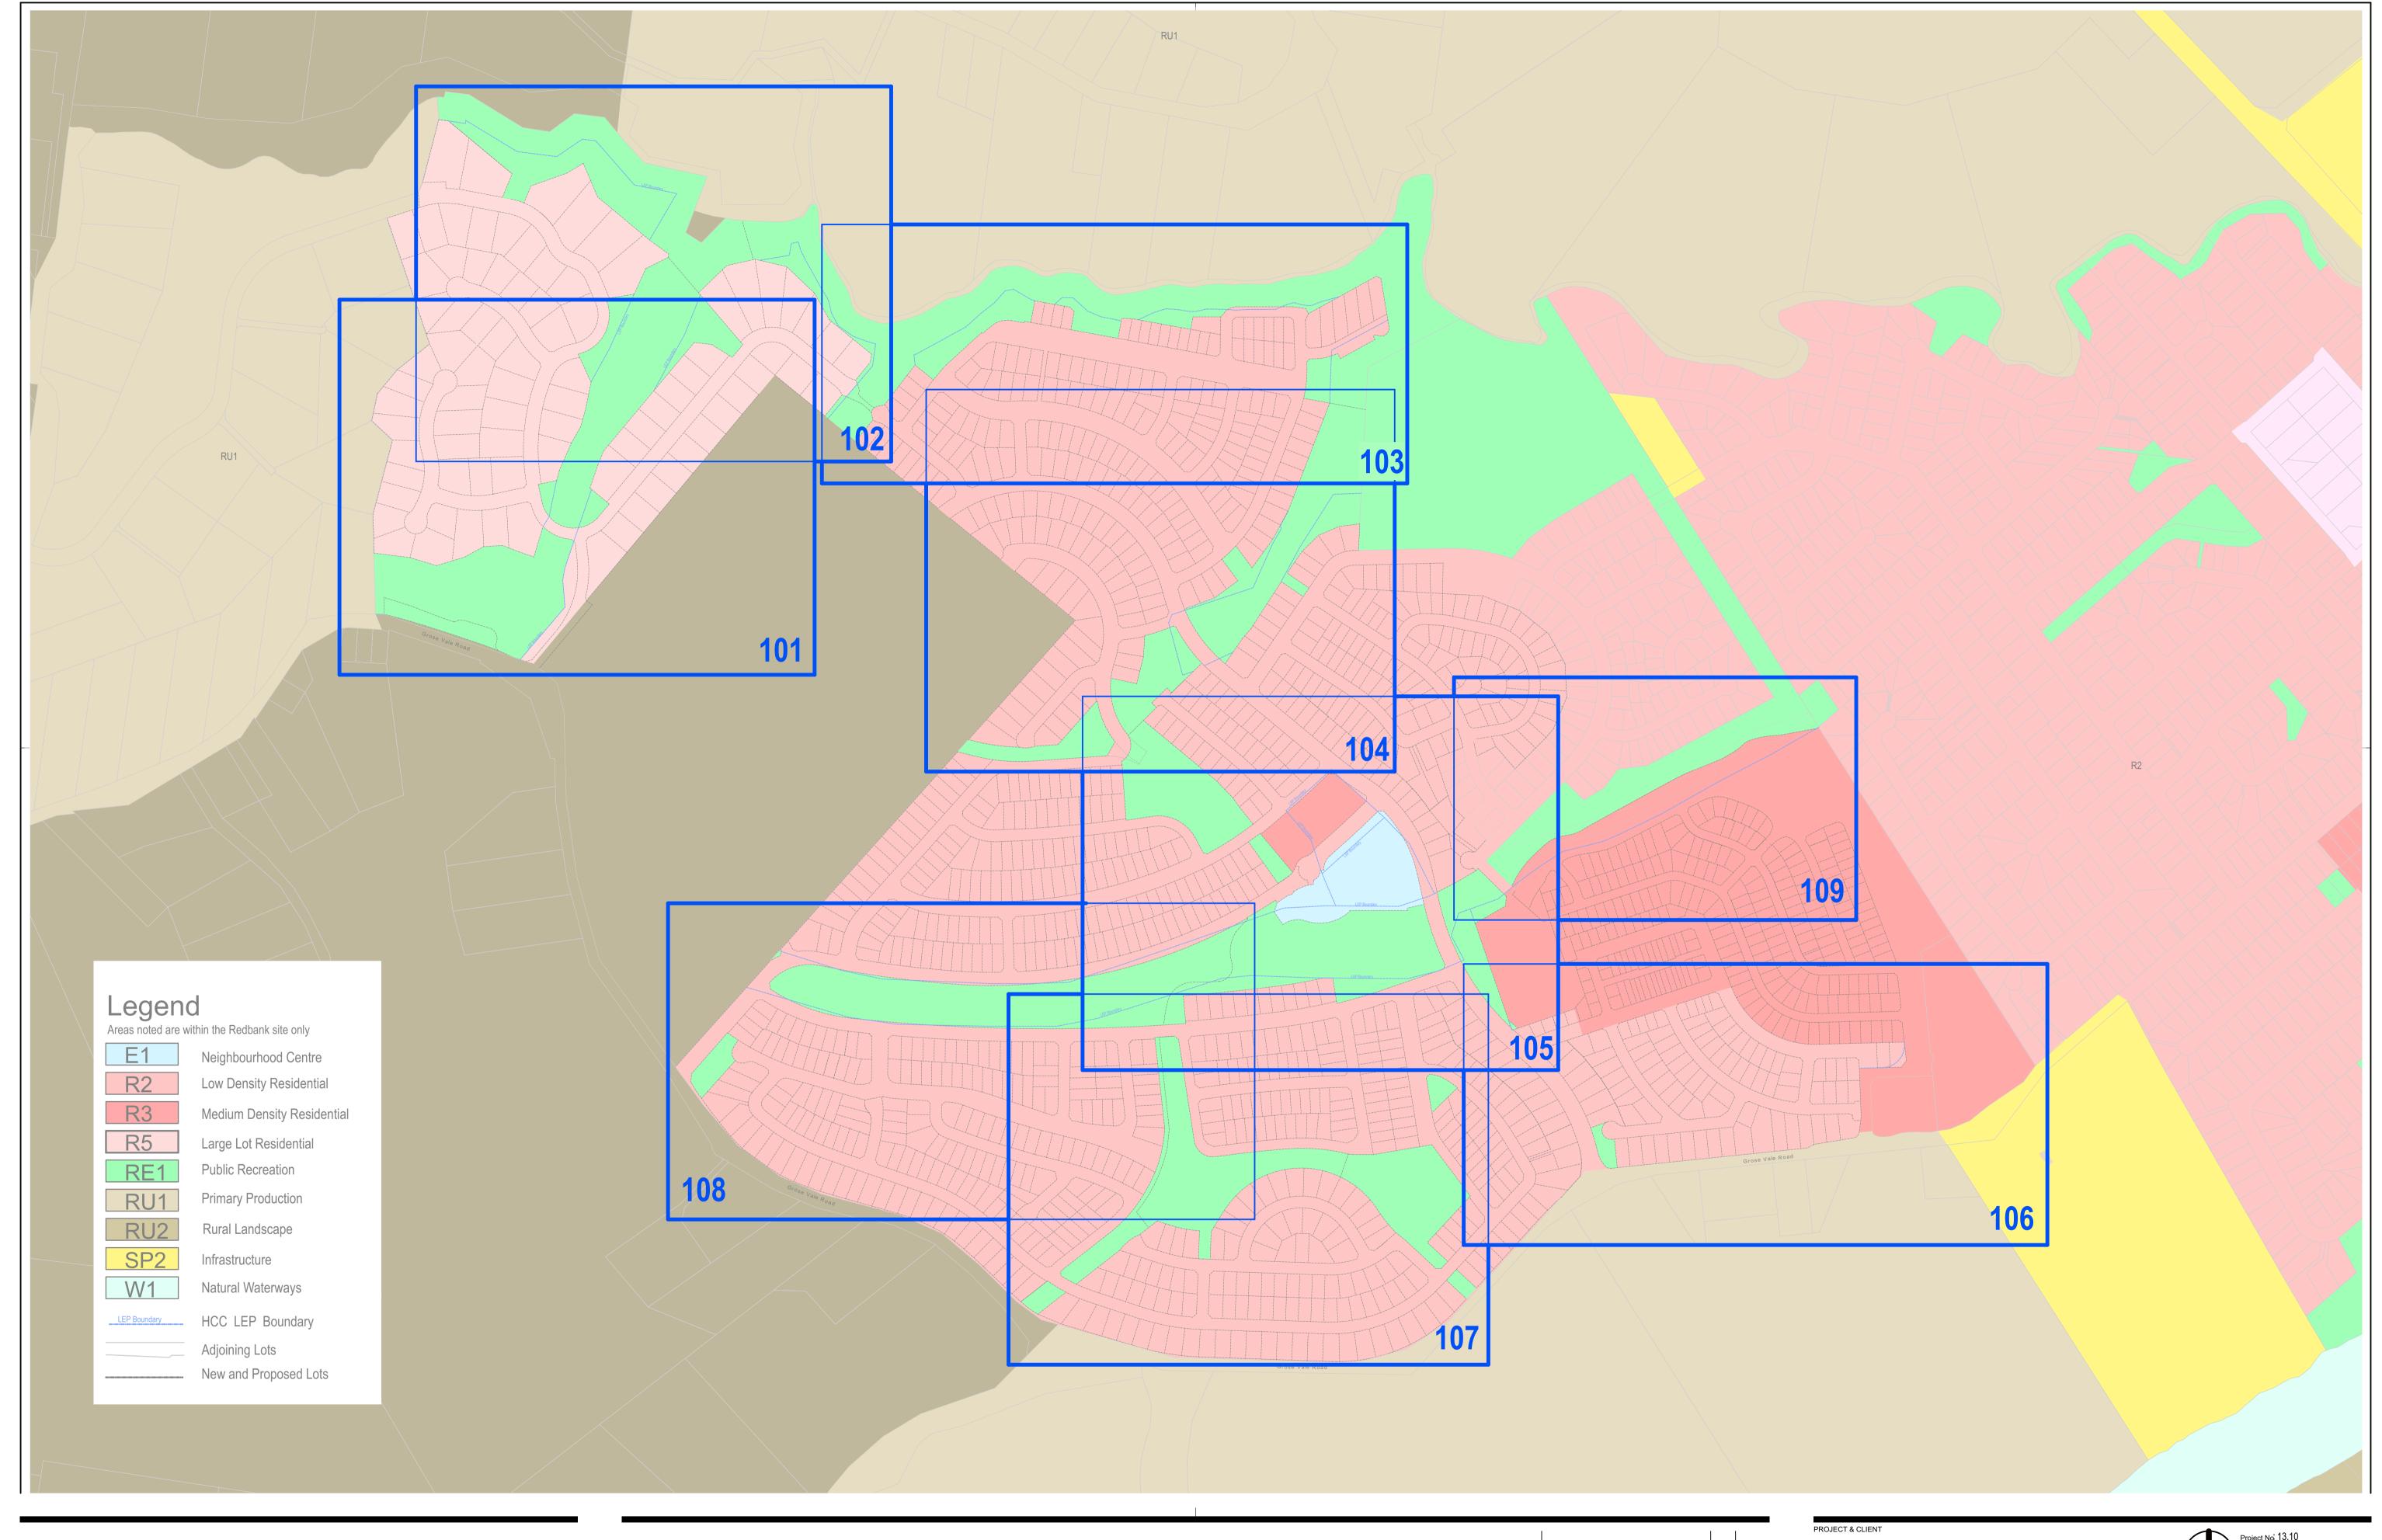

| PROJECT & CLIENT  Redbank Masterplan | Project No. 13.10  Designed: Arterra  Drawn: Arterra |
|--------------------------------------|------------------------------------------------------|
| Redbank Communities                  | North Scale 1:4000 @ A1, 1:8000 @ A3                 |
| Existing Zoning Whole Estate         | LEP-001 A                                            |

ARTERRA DESIGN PTY LTD BN 40 069 552 610 **P** 02 9957 2466**F** 02 9957 397/**MP**/TERRA.COM.AU

| PROJECT & CLIENT  Redbank Masterplan | Project No. 13.10  Designed: Arterra  Drawn: Arterra |         |
|--------------------------------------|------------------------------------------------------|---------|
| Redbank Communities                  | North Scale 1:4000 @ A1, 1:8000 (                    | @ A3    |
| DRAWING TITLE                        | DRAWING NUMBER R                                     | EVISION |
| Proposed Zoning Whole Estate         | LEP-002                                              | Α       |

ARTERRA DESIGN PTY LTD BN 40 069 552 610 **P** 02 9957 2466**F** 02 9957 397/**MP**/TERRA.COM.AU

| PROJECT & CLIENT Redbank Masterplan | Project No. 13.10  Designed: Arterra  Drawn: Arterra |          |
|-------------------------------------|------------------------------------------------------|----------|
| Redbank Communities                 | North Scale 1:4000 @ A1, 1:800                       | 0 @ A3   |
| DRAWING TITLE                       | DRAWING NUMBER                                       | REVISION |
| Staging Key Plan                    | LEP-003                                              | Α        |

Redbank Communities

Project No. 13.10

Designed: Arterra

Drawn: Arterra

North: Scale: 1:1000 @ A1, 1:2000 @ A3

DRAWING TITLE

Proposed Adjustments - Belmont South

DRAWING NUMBER

REVISION

LEP-101

A

P 02 9957 2466F 02 9957 397ANP/TERRA.COM.AU REVISIONDESCRIPTION

North Scale 1:1000 @ A1, 1:2000 @ A3 **Redbank Communities** LEP-102 Proposed Adjustments - Belmont North

ARTERRA DESIGN PTY LTD BN 40 069 552 610 P 02 9957 2466F 02 9957 397AMP(TERRA.COM.AU

| PROJECT & CLIENT Redbank Masterplan | Project No. 13.10  Designed: Arterra  Drawn: Arterra |          |
|-------------------------------------|------------------------------------------------------|----------|
| Redbank Communities                 | North Scale 1:1000 @ A1, 1:200                       | 00 @ A3  |
| Proposed Adjustments - Ploughmans   | LEP-103                                              | REVISION |

Plotted at: 10:31 am 13/11/2023

ARTERRA DESIGN PTY LTD BN 40 069 552 610 P 02 9957 2466F 02 9957 397ANP/TERRA.COM.AU

Redbank Masterplan Designed : Arterra North Scale 1:1000 @ A1, 1:2000 @ A3 **Redbank Communities** Adjustments - Southern Heights LEP-107

SUITE 602 / 51 RAWSON SETREMEG, NSW 2121 P 02 9957 2466F 02 9957 397ANP/TERRA.COM.AU

North Scale 1:1000 @ A1, 1:2000 @ A3 **Redbank Communities** Adjustments - RSL Aged Care + Gallery LEP-109