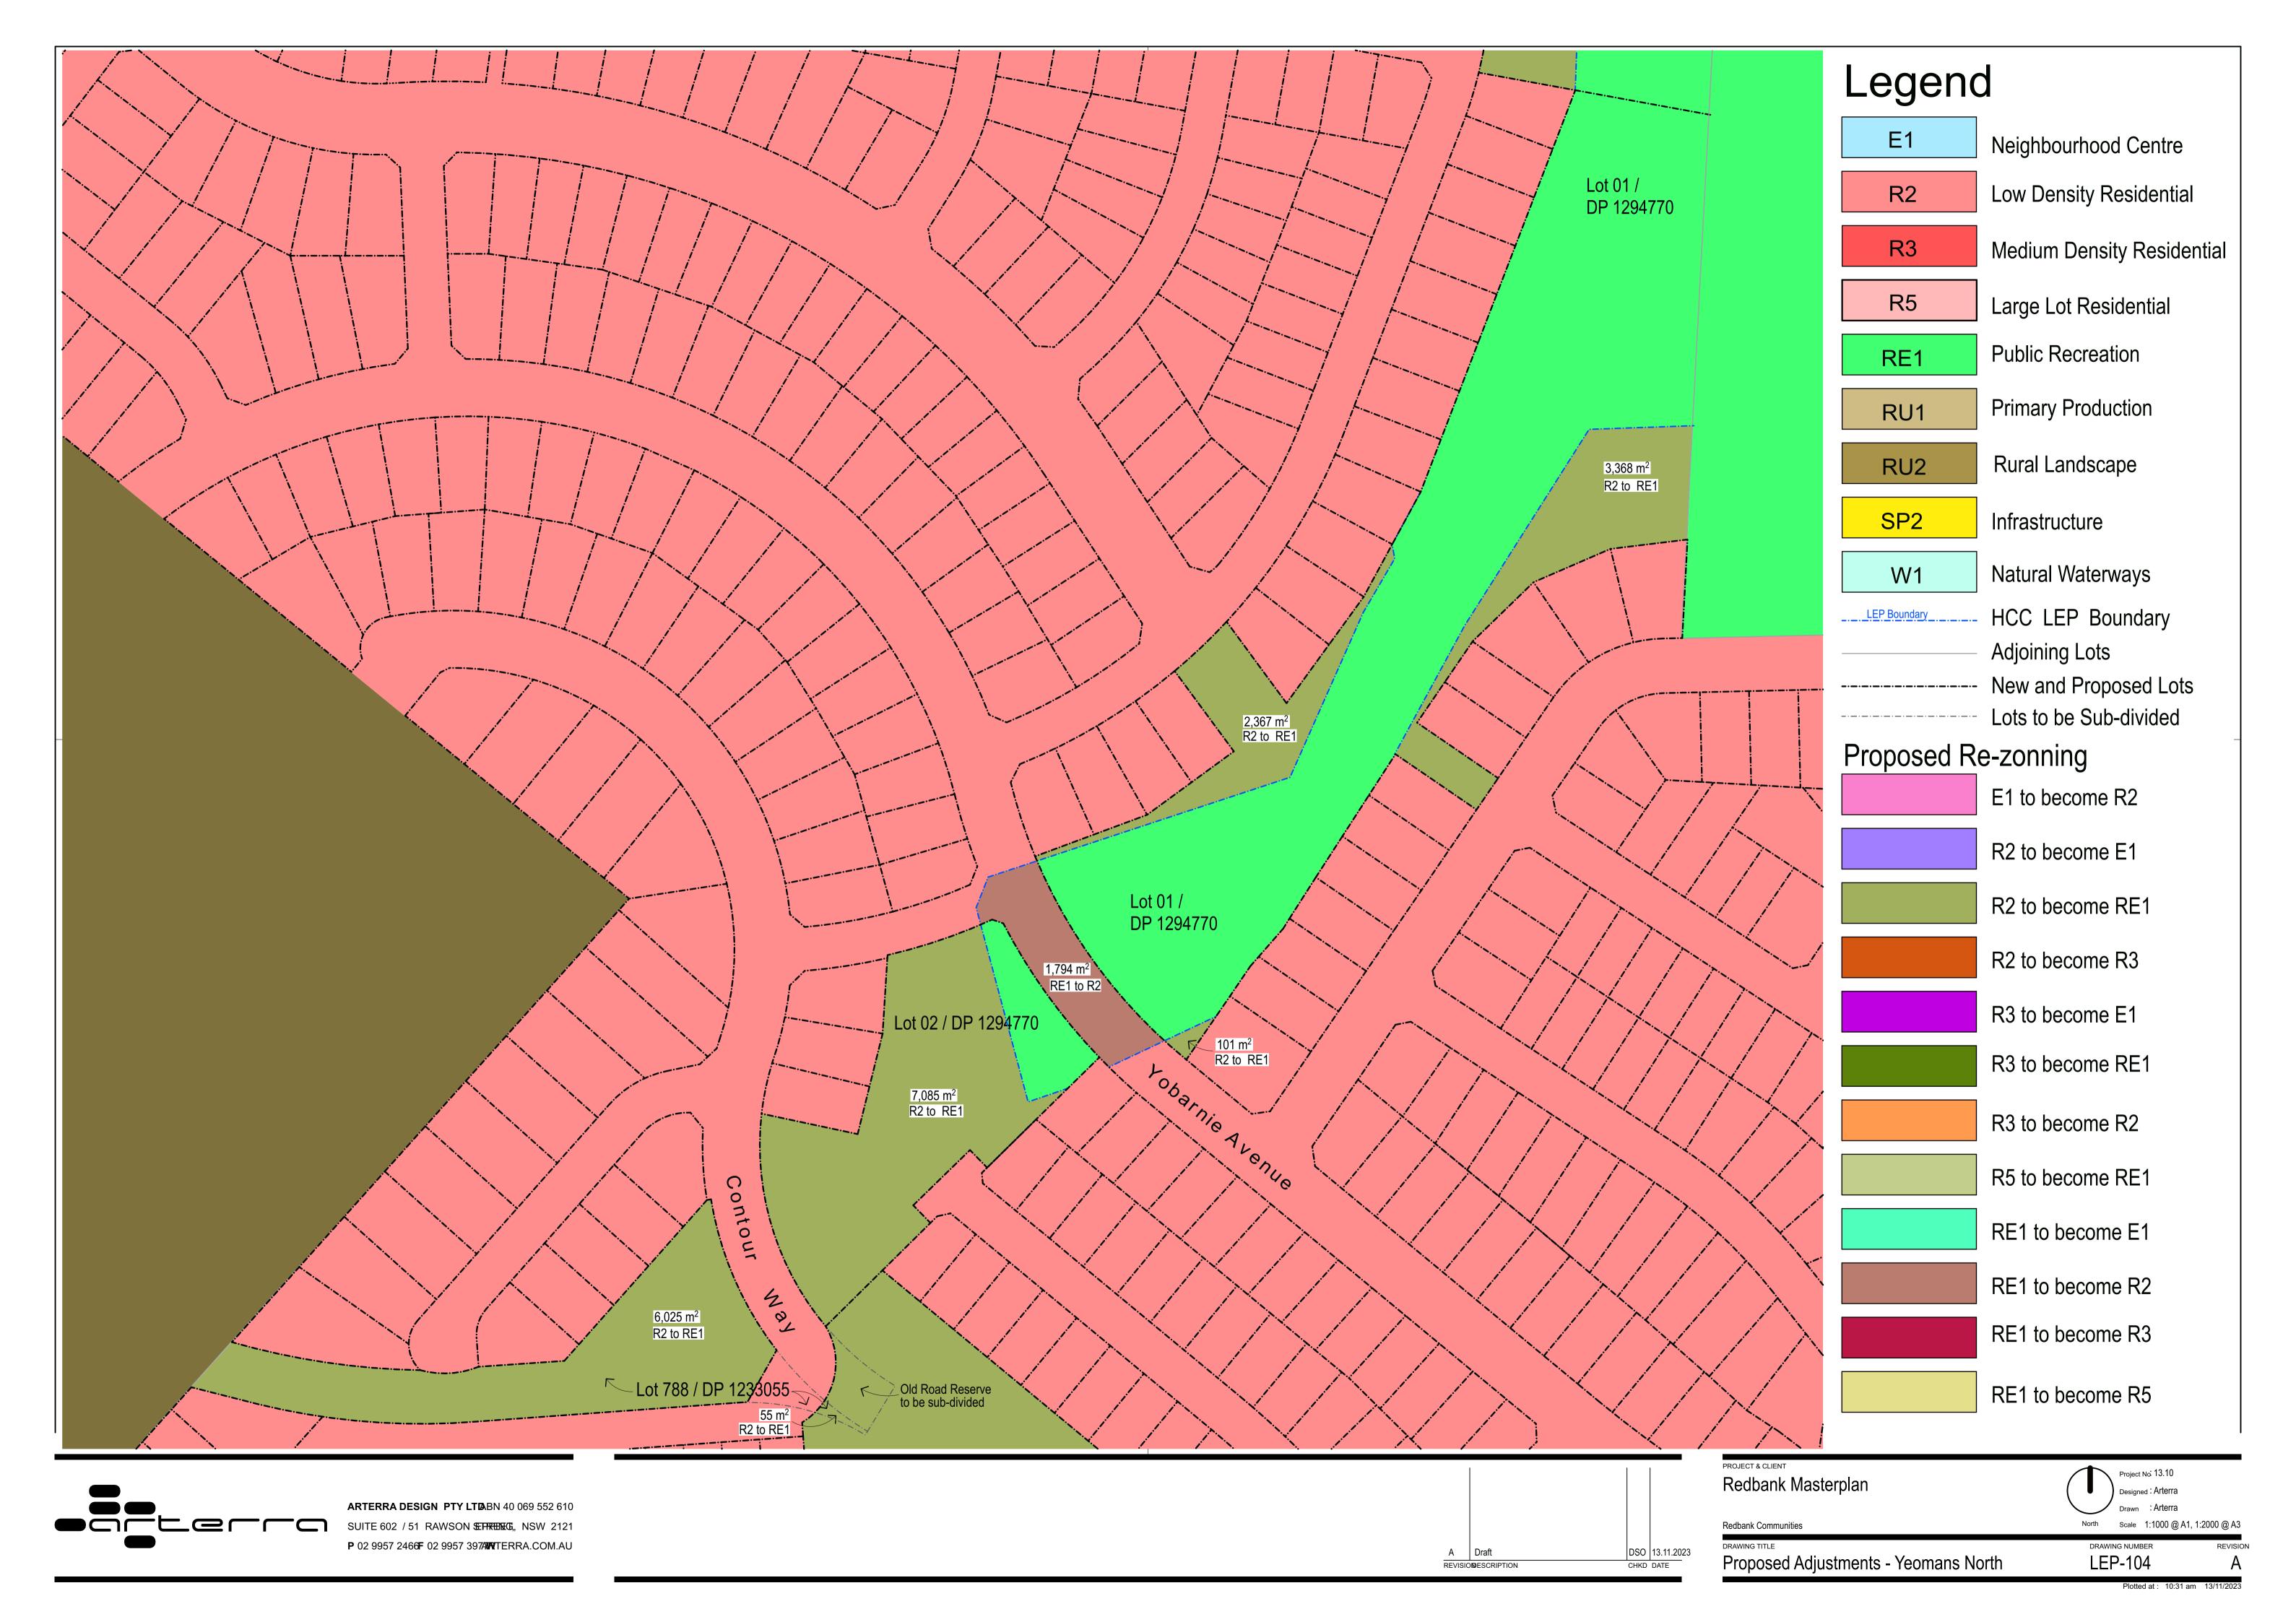

ARTERRA DESIGN PTY LTD BN 40 069 552 610

SUITE 602 / 51 RAWSON SETTREMEG, NSW 2121

P 02 9957 2466F 02 9957 397ANTTERRA.COM.AU

A Draft DSO 13.11.2023
REVISIONDESCRIPTION CHKD DATE

PROJECT & CLIENT

Redbank Masterplan

Redbank Communities

Project No. 13.10

Designed: Arterra

Drawn: Arterra

North: Scale: 1:1000 @ A1, 1:2000 @ A3

DRAWING TITLE

Proposed Adjustments - Belmont South

DRAWING NUMBER

REVISION

LEP-101

A

P 02 9957 2466F 02 9957 397ANP/TERRA.COM.AU REVISIONDESCRIPTION

North Scale 1:1000 @ A1, 1:2000 @ A3 **Redbank Communities** LEP-102 Proposed Adjustments - Belmont North

ARTERRA DESIGN PTY LTD BN 40 069 552 610 P 02 9957 2466F 02 9957 397AMP(TERRA.COM.AU