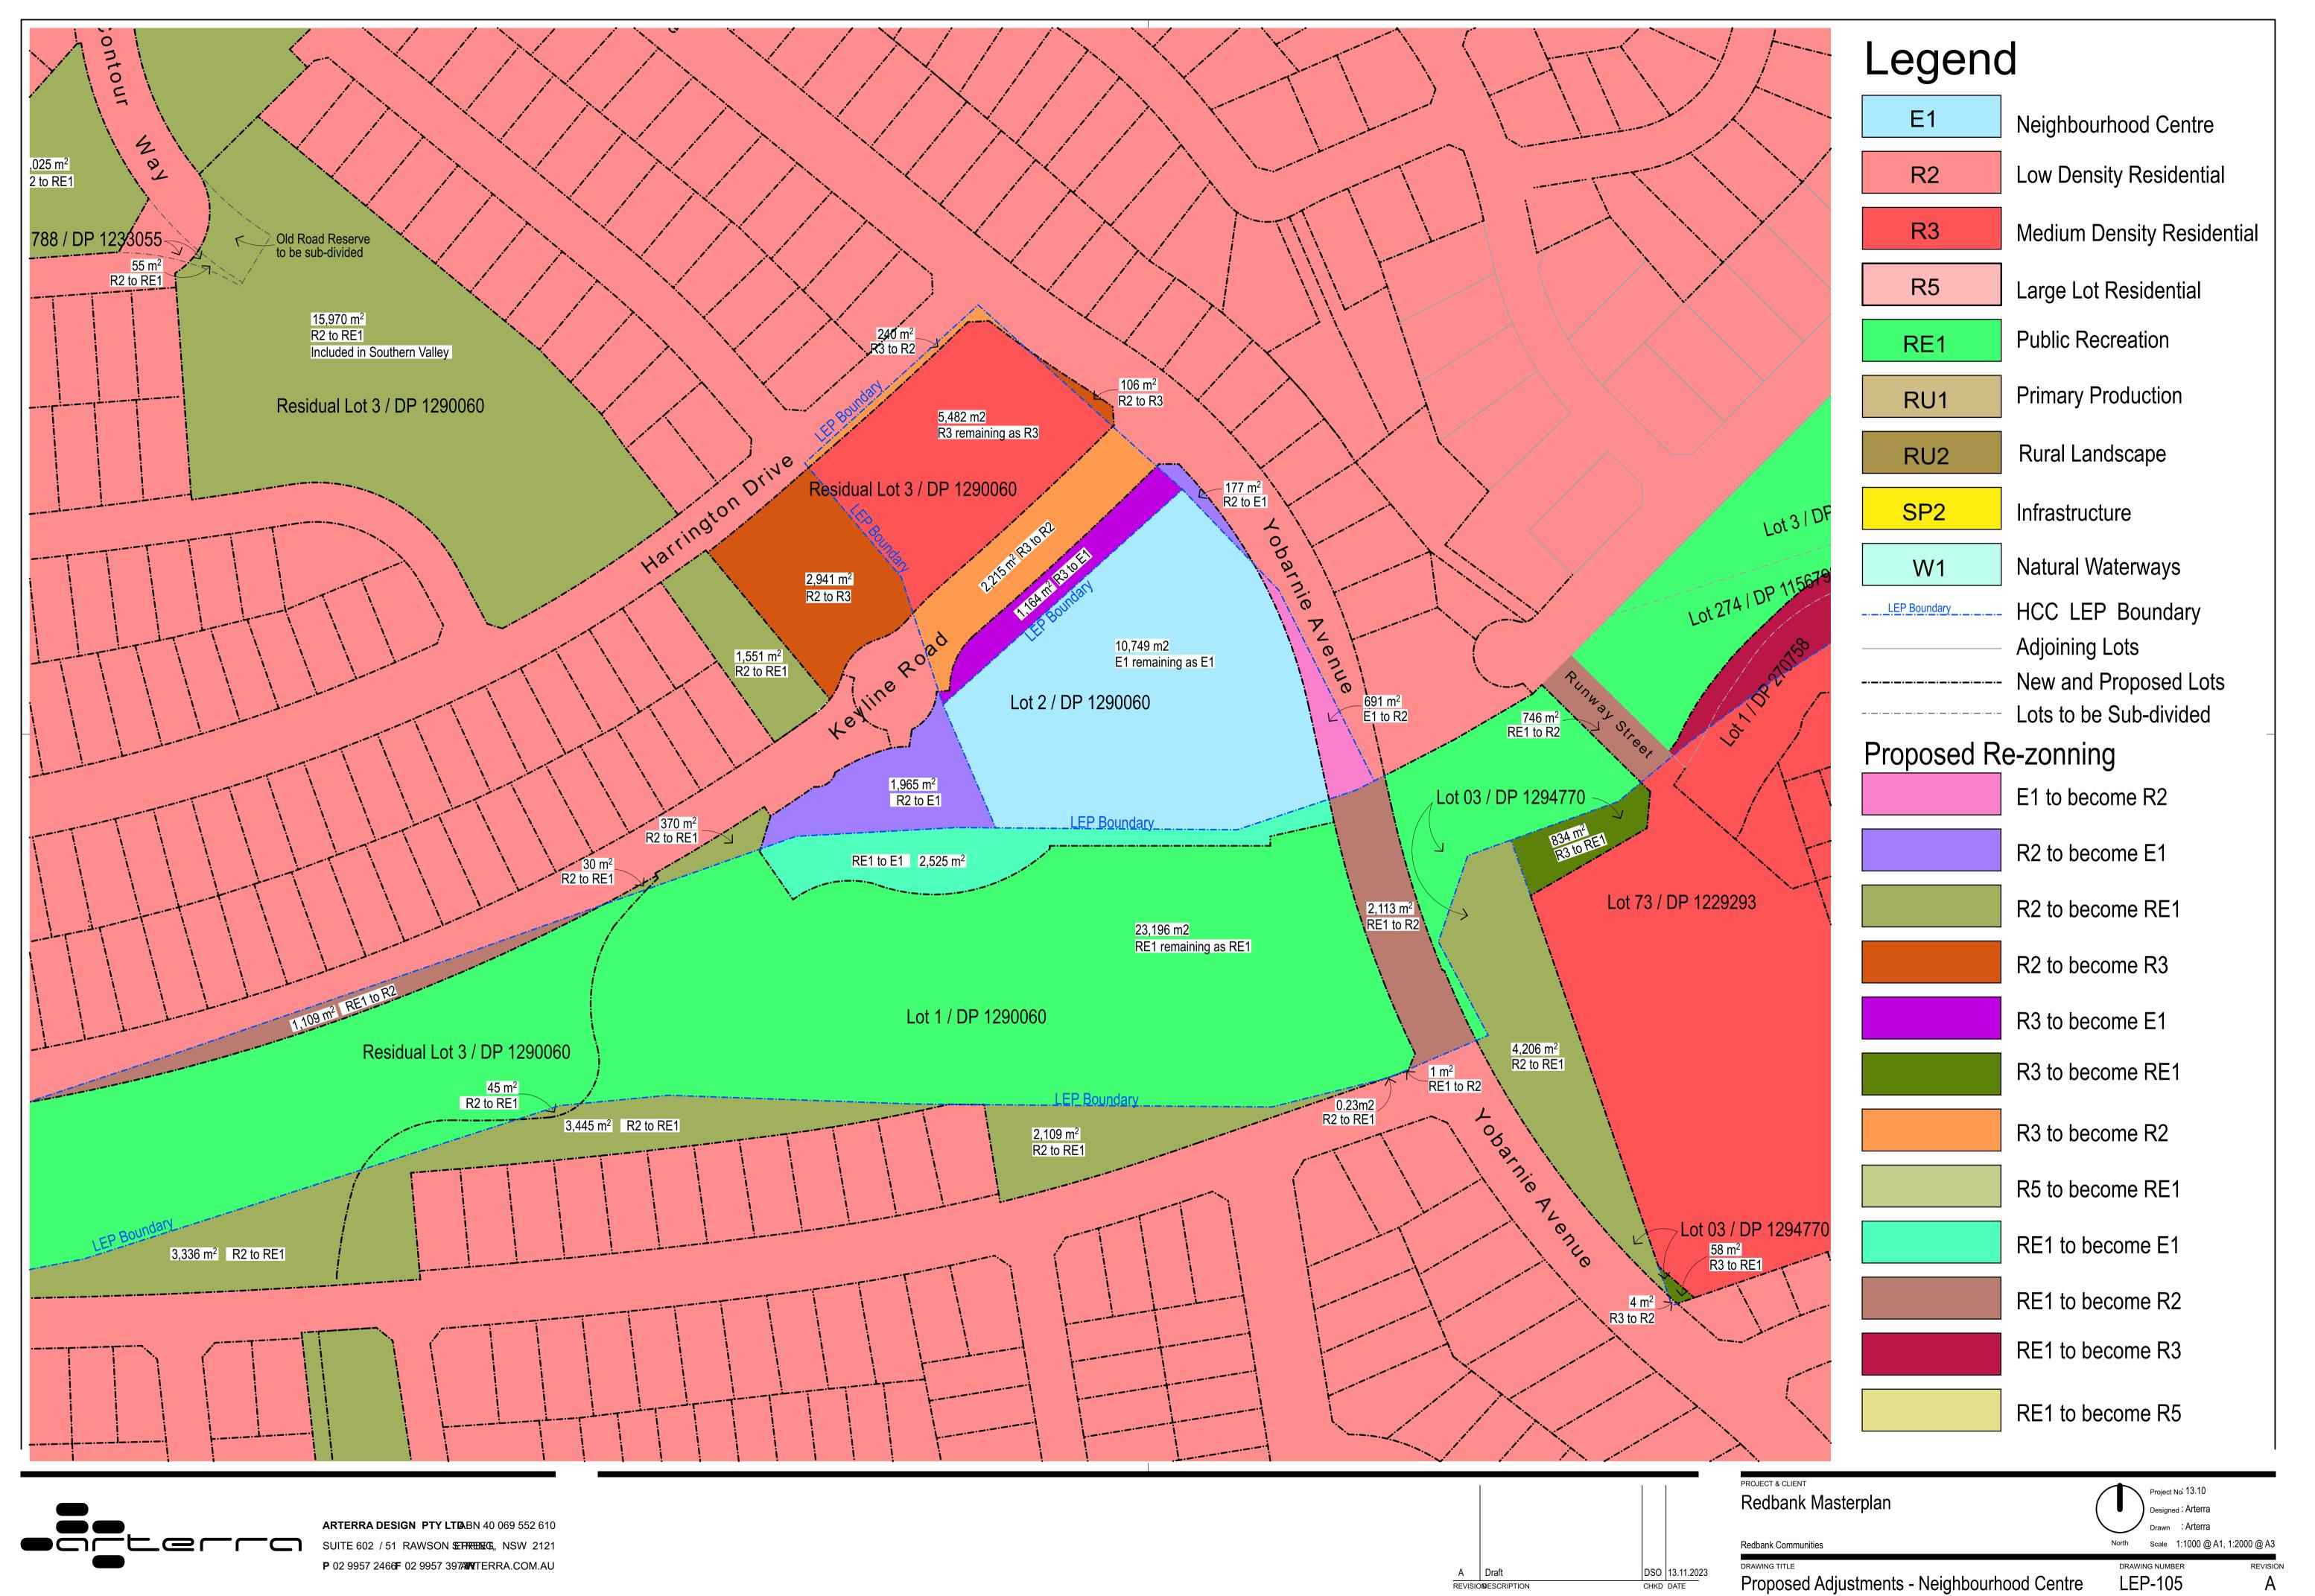

ARTERRA DESIGN PTY LTD BN 40 069 552 610

SUITE 602 / 51 RAWSON SETTREMEG, NSW 2121

P 02 9957 2466F 02 9957 397ANTTERRA.COM.AU

A Draft DSO 13.11.2023
REVISIONDESCRIPTION CHKD DATE

PROJECT & CLIENT

Redbank Masterplan

Redbank Communities

Project No. 13.10

Designed: Arterra

Drawn: Arterra

North: Scale: 1:1000 @ A1, 1:2000 @ A3

DRAWING TITLE

Proposed Adjustments - Belmont South

DRAWING NUMBER

REVISION

LEP-101

A

P 02 9957 2466F 02 9957 397ANP/TERRA.COM.AU REVISIONDESCRIPTION

North Scale 1:1000 @ A1, 1:2000 @ A3 **Redbank Communities** LEP-102 Proposed Adjustments - Belmont North

ARTERRA DESIGN PTY LTD BN 40 069 552 610 P 02 9957 2466F 02 9957 397AMP(TERRA.COM.AU