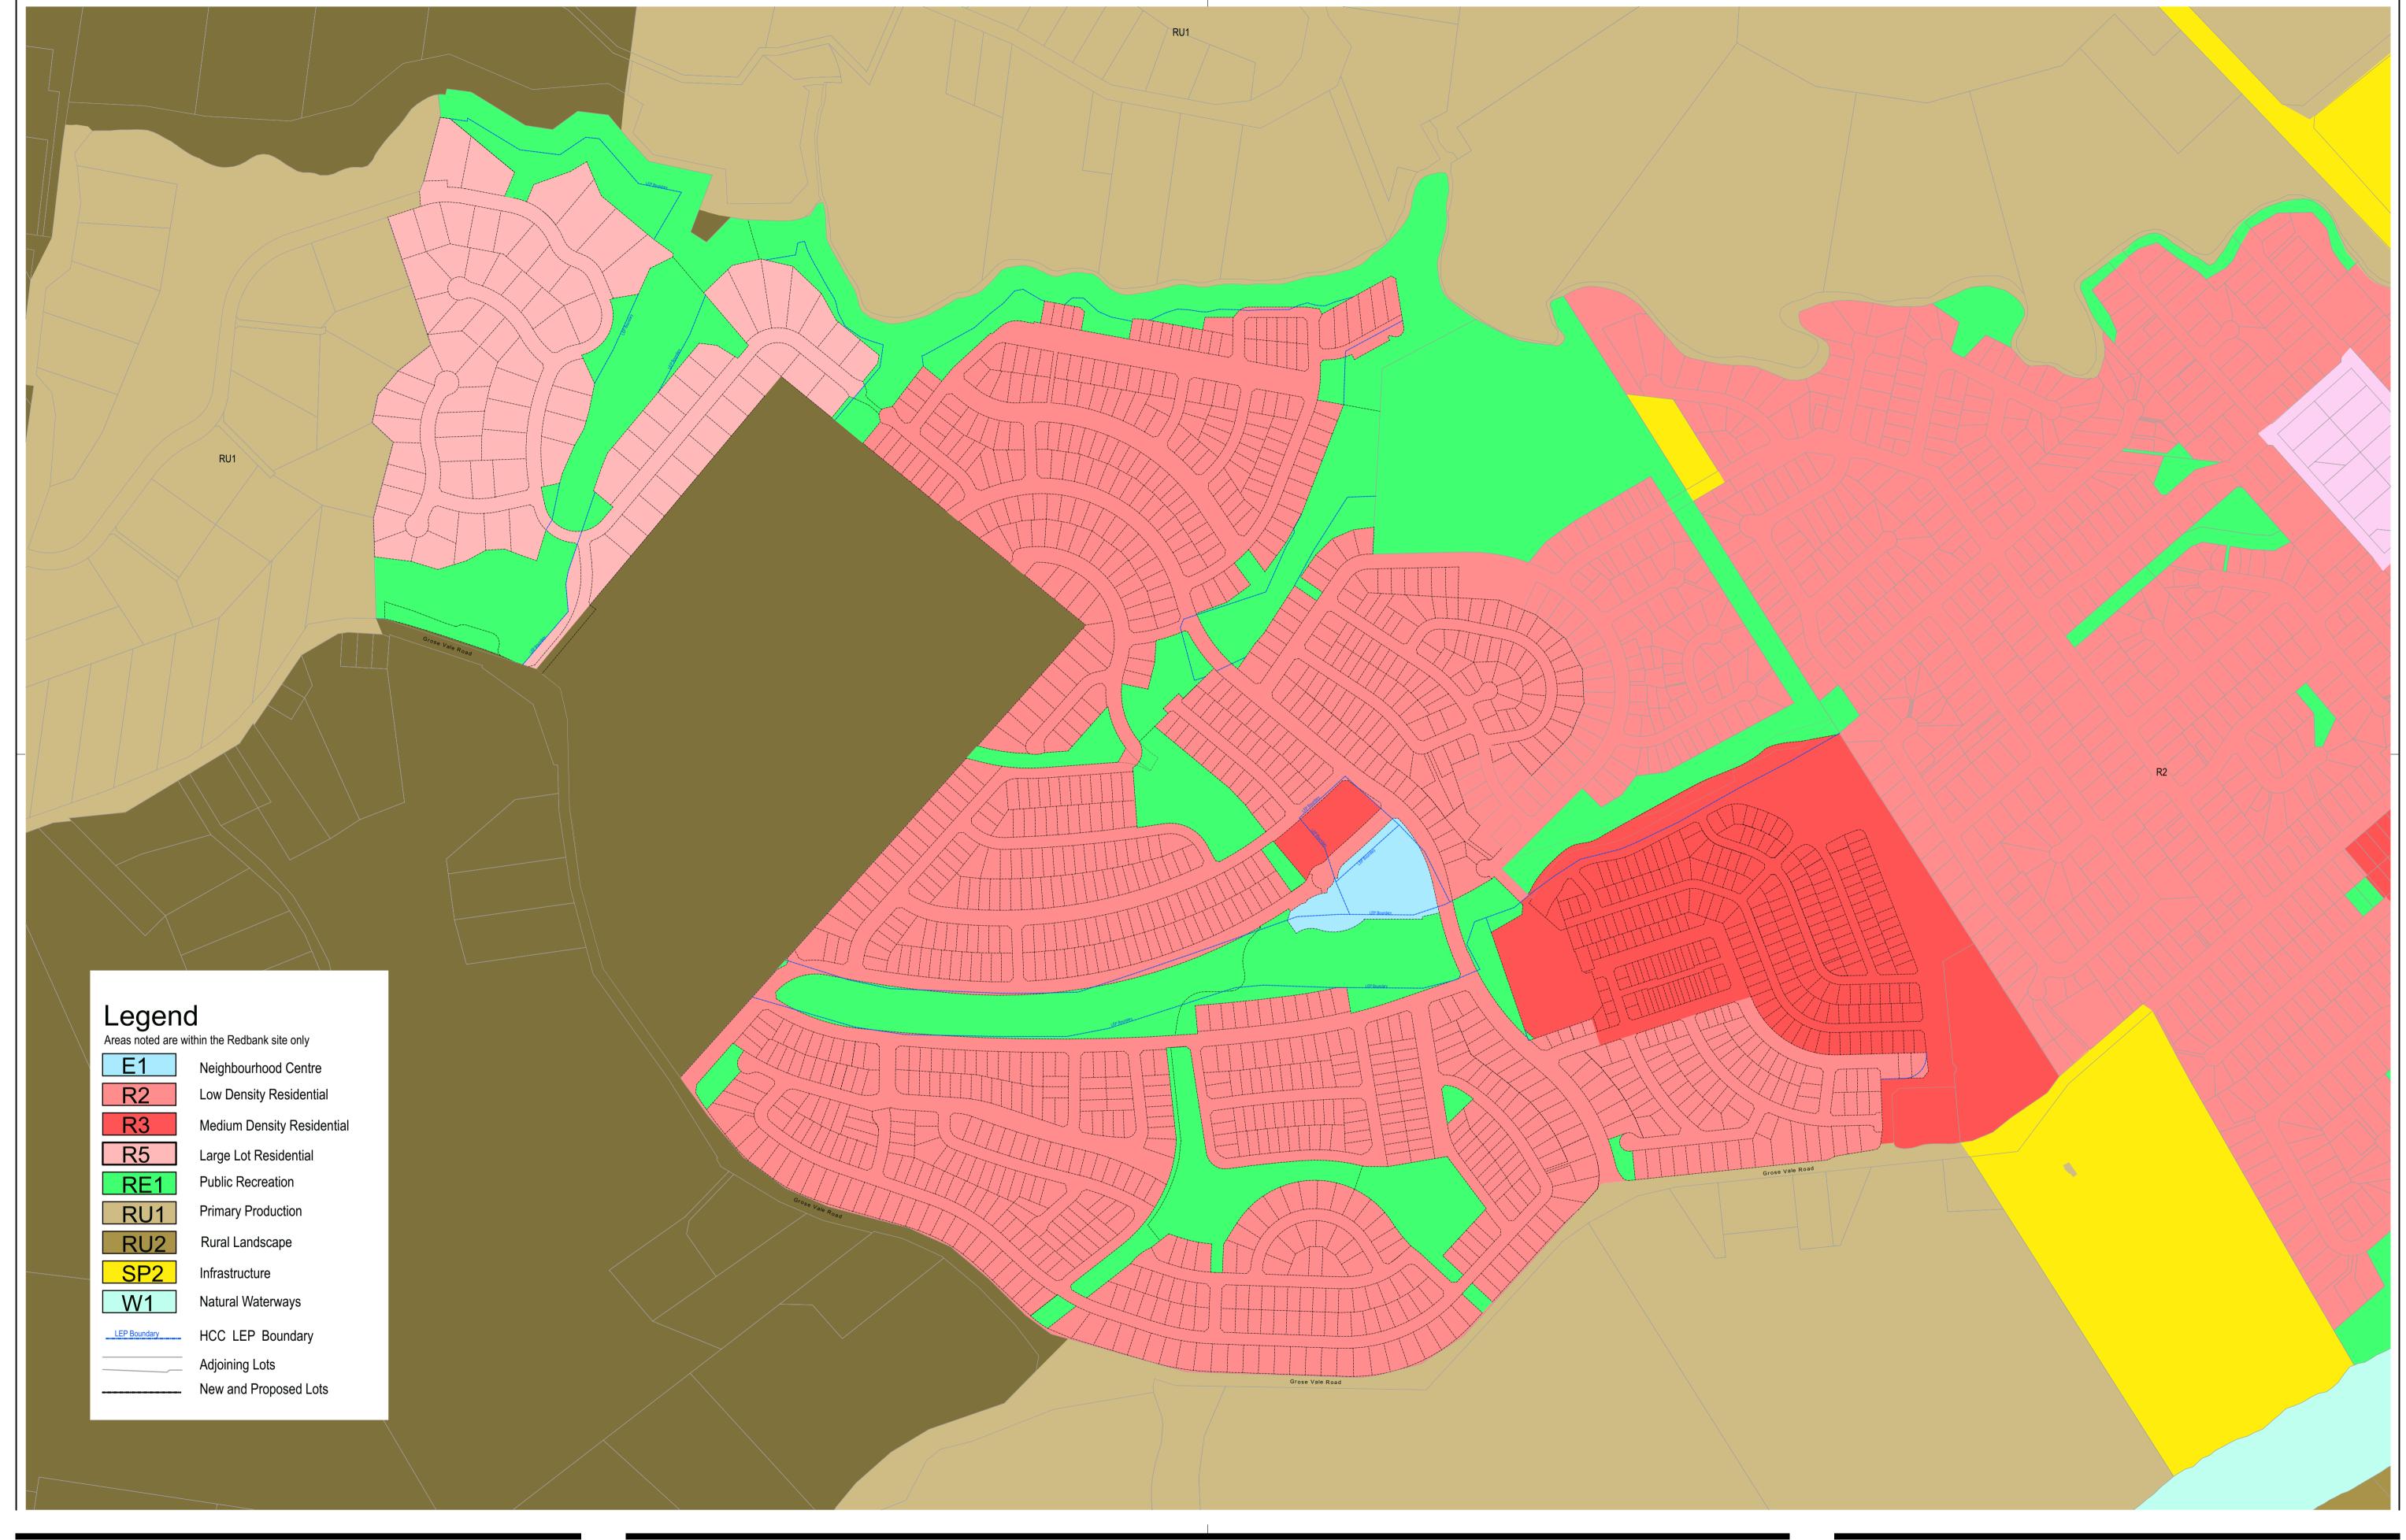

ARTERRA DESIGN PTY LTD BN 40 069 552 610 **P** 02 9957 2466**F** 02 9957 397/**MP**/TERRA.COM.AU

| PROJECT & CLIENT  Redbank Masterplan | Project No. 13.10  Designed: Arterra  Drawn: Arterra |         |
|--------------------------------------|------------------------------------------------------|---------|
| Redbank Communities                  | North Scale 1:4000 @ A1, 1:8000 (                    | @ A3    |
| DRAWING TITLE                        | DRAWING NUMBER R                                     | EVISION |
| Proposed Zoning Whole Estate         | LEP-002                                              | Α       |