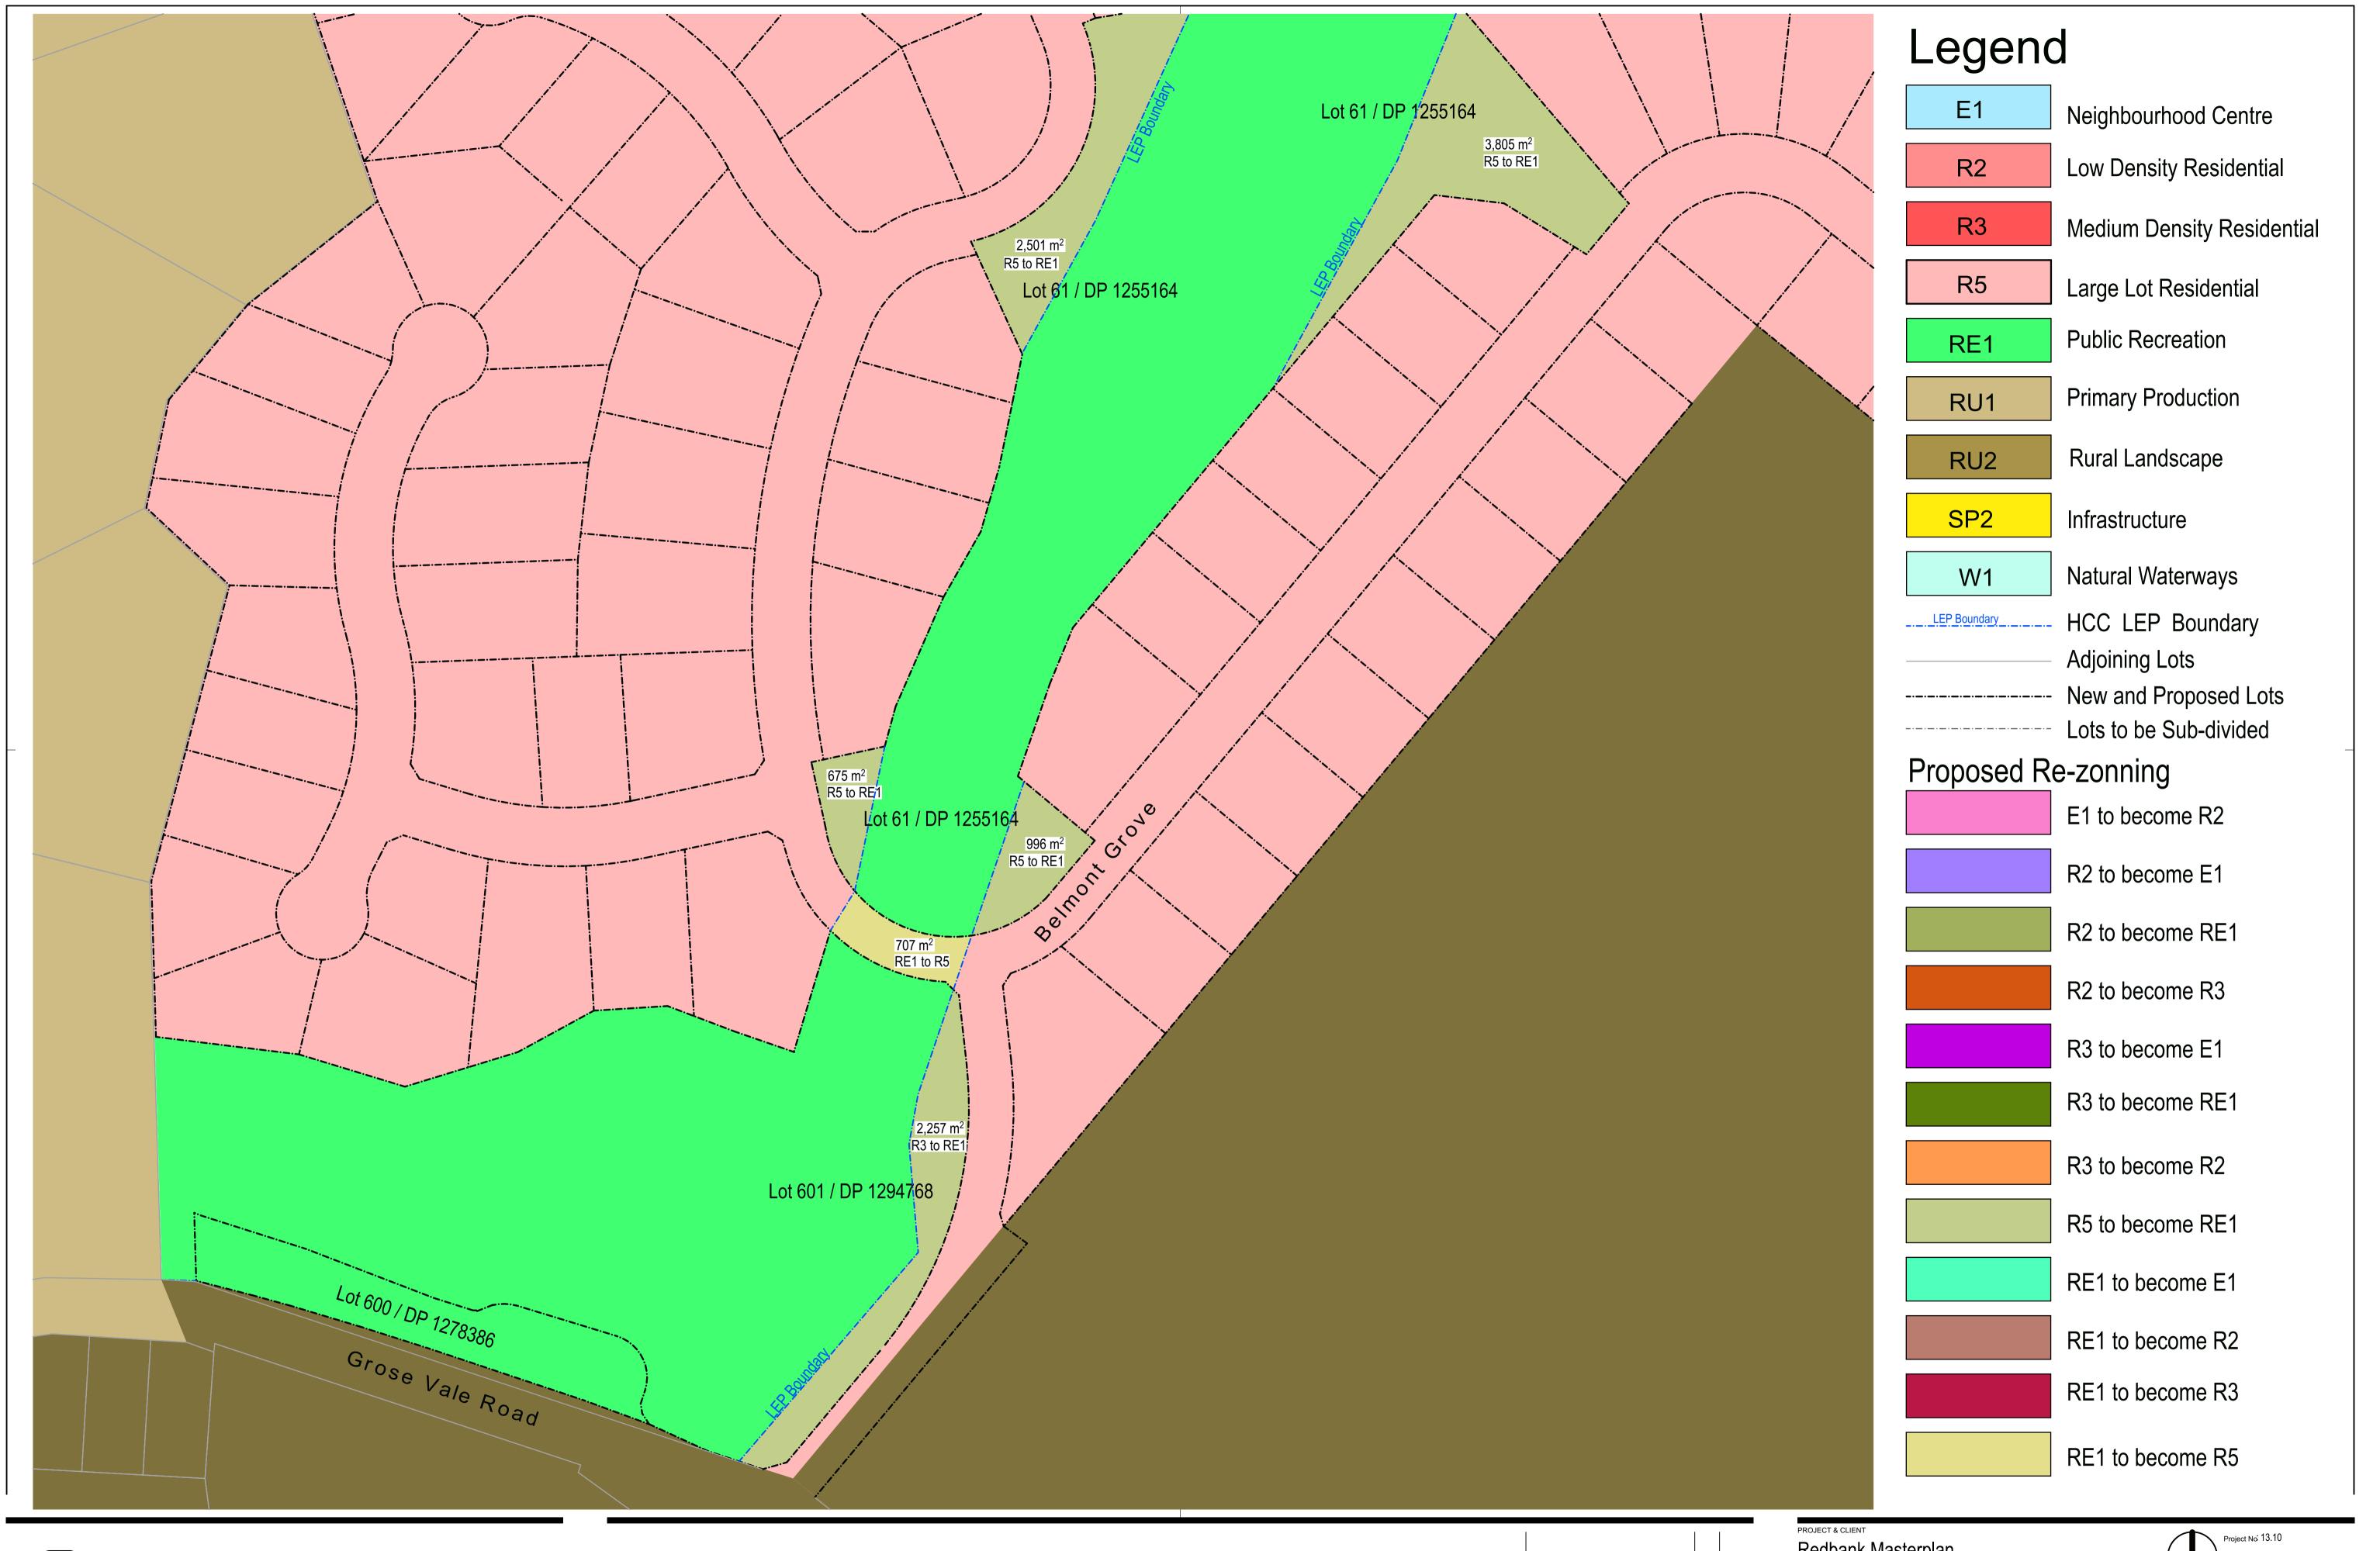

Redbank Communities

Project No. 13.10

Designed: Arterra

Drawn: Arterra

North: Scale: 1:1000 @ A1, 1:2000 @ A3

DRAWING TITLE

Proposed Adjustments - Belmont South

DRAWING NUMBER