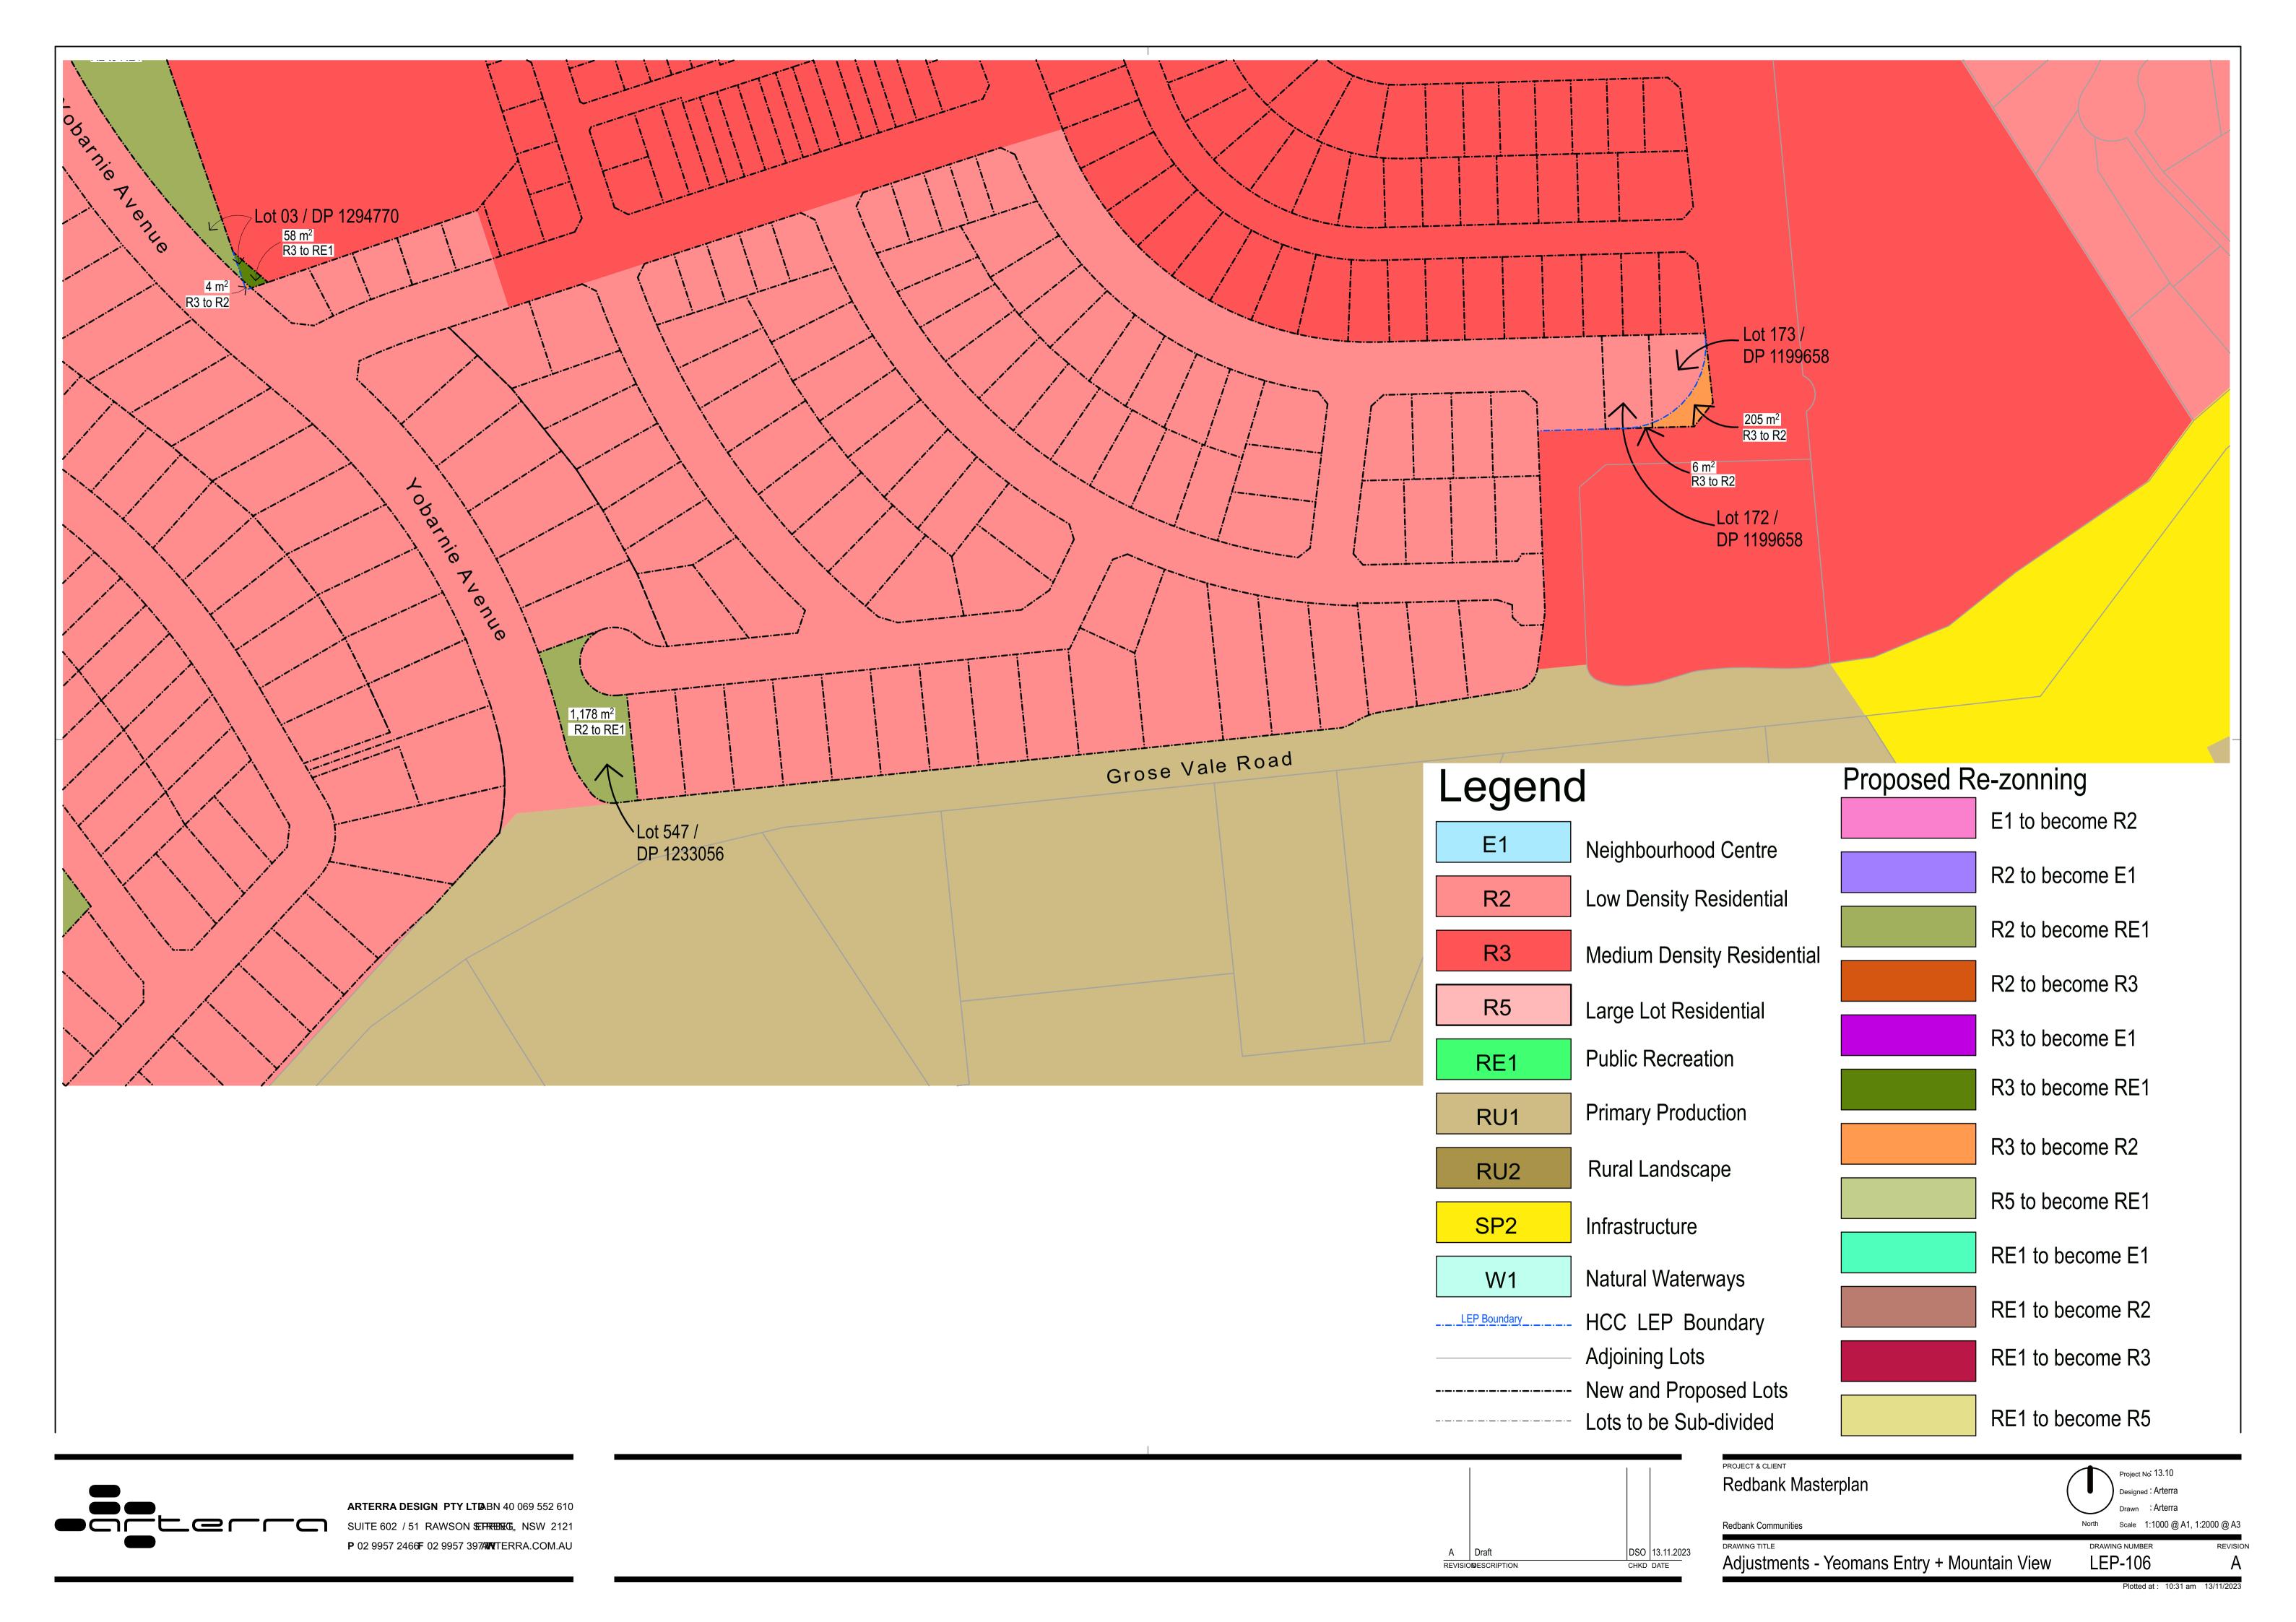

ARTERRA DESIGN PTY LTD BN 40 069 552 610

SUITE 602 / 51 RAWSON SETTREMEG, NSW 2121

P 02 9957 2466F 02 9957 397ANTTERRA.COM.AU

A Draft DSO 13.11.2023
REVISIONDESCRIPTION CHKD DATE

PROJECT & CLIENT

Redbank Masterplan

Redbank Communities

Project No. 13.10

Designed: Arterra

Drawn: Arterra

North: Scale: 1:1000 @ A1, 1:2000 @ A3

DRAWING TITLE

Proposed Adjustments - Belmont South

DRAWING NUMBER

REVISION

LEP-101

A

P 02 9957 2466F 02 9957 397ANP/TERRA.COM.AU REVISIONDESCRIPTION

North Scale 1:1000 @ A1, 1:2000 @ A3 **Redbank Communities** LEP-102 Proposed Adjustments - Belmont North

ARTERRA DESIGN PTY LTD BN 40 069 552 610 P 02 9957 2466F 02 9957 397AMP(TERRA.COM.AU