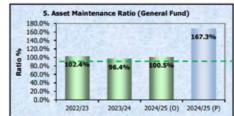

#### 5. Asset Maintenance Ratio (General Fund)

| Asset Maintenance          | 102.4% | 96.4%  | 100.5% | 30,252 | 167.3%  |
|----------------------------|--------|--------|--------|--------|---------|
| Required Asset Maintenance | 102.4% | 90.476 | 100.5% | 18,079 | 107.370 |

To assess the rate of asset degradation (or renewal).

Minimum Benchmark: 100%