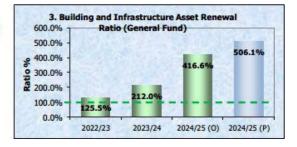

| Asset Renewals (Building and Infrastructure) | 125.5% | 212.0%  | 416.6% | 94,395 | 506.1%  |
|----------------------------------------------|--------|---------|--------|--------|---------|
| Depreciation, Amortisation & Impairment      | 123.5% | 212.076 | 410.0% | 18,653 | 300.176 |

To assess the rate at which these assets are being renewed relative to the rate at which they are depreciating.

Minimum Benchmark: 100.0

|                                                       | Act           | uals  | Original | Current Projection |           |
|-------------------------------------------------------|---------------|-------|----------|--------------------|-----------|
| (\$000's)                                             | Prior Periods |       | Budget   | Amounts            | Indicator |
|                                                       | 22/23         | 23/24 | 24/25    | 24/25              | 24/25     |
| 4. Infrastructure Backlog Ratio (General Fund)        |               |       |          |                    |           |
| Est costs to bring assets to a satisfactory condition | 3.4%          | 3.1%  | 9.3%     | 51,495             | 4.3%      |
| WDV of Building & Infrastructure Assets               | 3.470         | 3.176 | 3.376    | 1,184,426          | 4.370     |