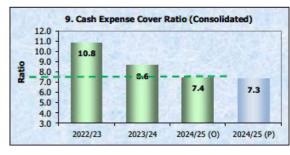

#### 9. Cash Expense Cover Ratio (Consolidated)

| Current Year's Cash & Cash Equivalents (incl.TDs)   | 10.8 | 0.6 | 7.4 | 82,678 | 7.3 |
|-----------------------------------------------------|------|-----|-----|--------|-----|
| Operating & financing activities Cash Flow payments | 10.8 | 8.6 | 7.4 | 11,397 | 1.3 |

This liquidity ratio indicates the number of months a Council can continue paying for its immediate expenses without additional cash inflow.

Minimum Benchmark: 3.0