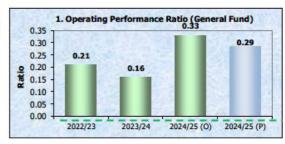

1. Operating Performance Ratio (General Fund)

Operating Revenue (excl. Capital) - Operating Expenses
Operating Revenue (excl. Capital Grants & Contributions)

0.21

0.16

0.33

43,452
152,325

This ratio measures Council's achievement of containing operating expenditure within operating revenue.