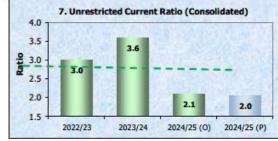

|                                                       | Act           | uals  | Original | Current Projectio |           |
|-------------------------------------------------------|---------------|-------|----------|-------------------|-----------|
| (\$000's)                                             | Prior Periods |       | Budget   | Amounts           | Indicator |
|                                                       | 22/23         | 23/24 | 24/25    | 24/25             | 24/25     |
| 7. Unrestricted Current Ratio (Consolidated)          |               |       |          |                   |           |
| Current Assets less all External Restrictions         | 2.0           | 2.6   | 2.4      | 96,153            | 2.0       |
| Current Liabilities less Specific Purpose Liabilities | 3.0           | 3.6   | 2.1      | 47,026            | 2.0       |

To assess the adequacy of working capital and its ability to satisfy obligations in the short term for the unrestricted activities of Council.

Minimum Benchmark: 1.5