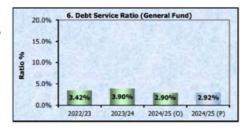

#### 6. Debt Service Ratio (General Fund)

| Cost of Debt Service (interest & principal repayments)   | 3.42% | 3.90% | 2.90% | 4,453   | 2.92%  |
|----------------------------------------------------------|-------|-------|-------|---------|--------|
| Operating Revenue (excl. Capital Grants & Contributions) | 3.42% | 3.90% | 2.90% | 152,325 | 2.9270 |

This ratio measures the effectiveness of Council's management of debt servicing to smooth funding costs and promote intergenerational equity.

Minimum Benchmark: Greater than 0% and less than or equal to 20%