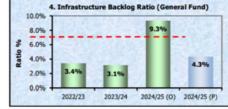

To assess the rate at which these assets are being renewed relative to the rate at which they are depreciating.

Minimum Benchmark: 100.0

|                                                       | Act           | uals  | Original | Current Projection |           |
|-------------------------------------------------------|---------------|-------|----------|--------------------|-----------|
| (\$000's)                                             | Prior Periods |       | Budget   | Amounts            | Indicator |
|                                                       | 22/23         | 23/24 | 24/25    | 24/25              | 24/25     |
| 4. Infrastructure Backlog Ratio (General Fund)        |               |       |          |                    |           |
| Est costs to bring assets to a satisfactory condition | 3.4%          | 3.1%  | 9.3%     | 51,495             | 4.3%      |
| WDV of Building & Infrastructure Assets               | 3.470         | 3.176 | 3.376    | 1,184,426          | 4.370     |

To assess the extent to which asset renewal is required to maintain or improve service delivery in a sustainable manner.

Minimum Benchmark: less than 2.0%

The Infrastructure Backlog Ratio was projected to be 9.31% when developing the Original Budget. The Ratio was calculated, at that time, using the value of the unfunded renewal backlog. The Infrastructure Backlog Ratio as at the end of March 2025 has significantly improved as the calculation has been based on the actual current backlog as determined by Council's Assets Team. It is anticipated that the Ratio will improve further as renewal works continue in line with grant funding received.