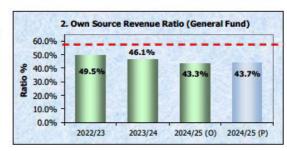

Minimum Benchmark: 0.0

2. Own Source Revenue Ratio (General Fund)

Operating Revenue (excl. ALL Grants & Contributions)
Total Operating Revenue (incl. Capital Grants & Cont)

49.5%
46.1%
43.3%
91,932
210,607

This ratio measures fiscal flexibility. It is the degree of reliance on external funding sources such as operating grants & contributions.

Minimum Benchmark: 60.0%

3. Building and Infrastructure Asset Renewal Ratio (General Fund)

As shown above, the Own Source Revenue Ratio was projected to be 43.3% when developing the Original Budget. The Ratio has marginally increased, however, still does not meet the benchmark. This continues to be due to the level of grant funding received, mostly relating to flood restoration works. This is a temporary issue and will resolve once the flood restoration works have been completed and acquitted.