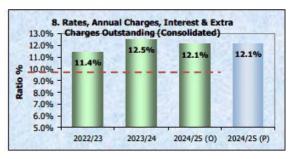

#### 8. Rates, Annual Charges, Interest & Extra Charges Outstanding (Consolidated)

| Rates, Annual & Extra Charges Outstanding | 11.4%  | 12.5%  | 12.1%  | 10,103 | 12.1%  |
|-------------------------------------------|--------|--------|--------|--------|--------|
| Rates, Annual & Extra Charges Collectible | 11.470 | 12.576 | 12.170 | 83,348 | 12.170 |

To assess the impact of uncollected rates and annual charges on Council's liquidity and the adequacy of recovery efforts.

Maximum Benchmark: 5.0