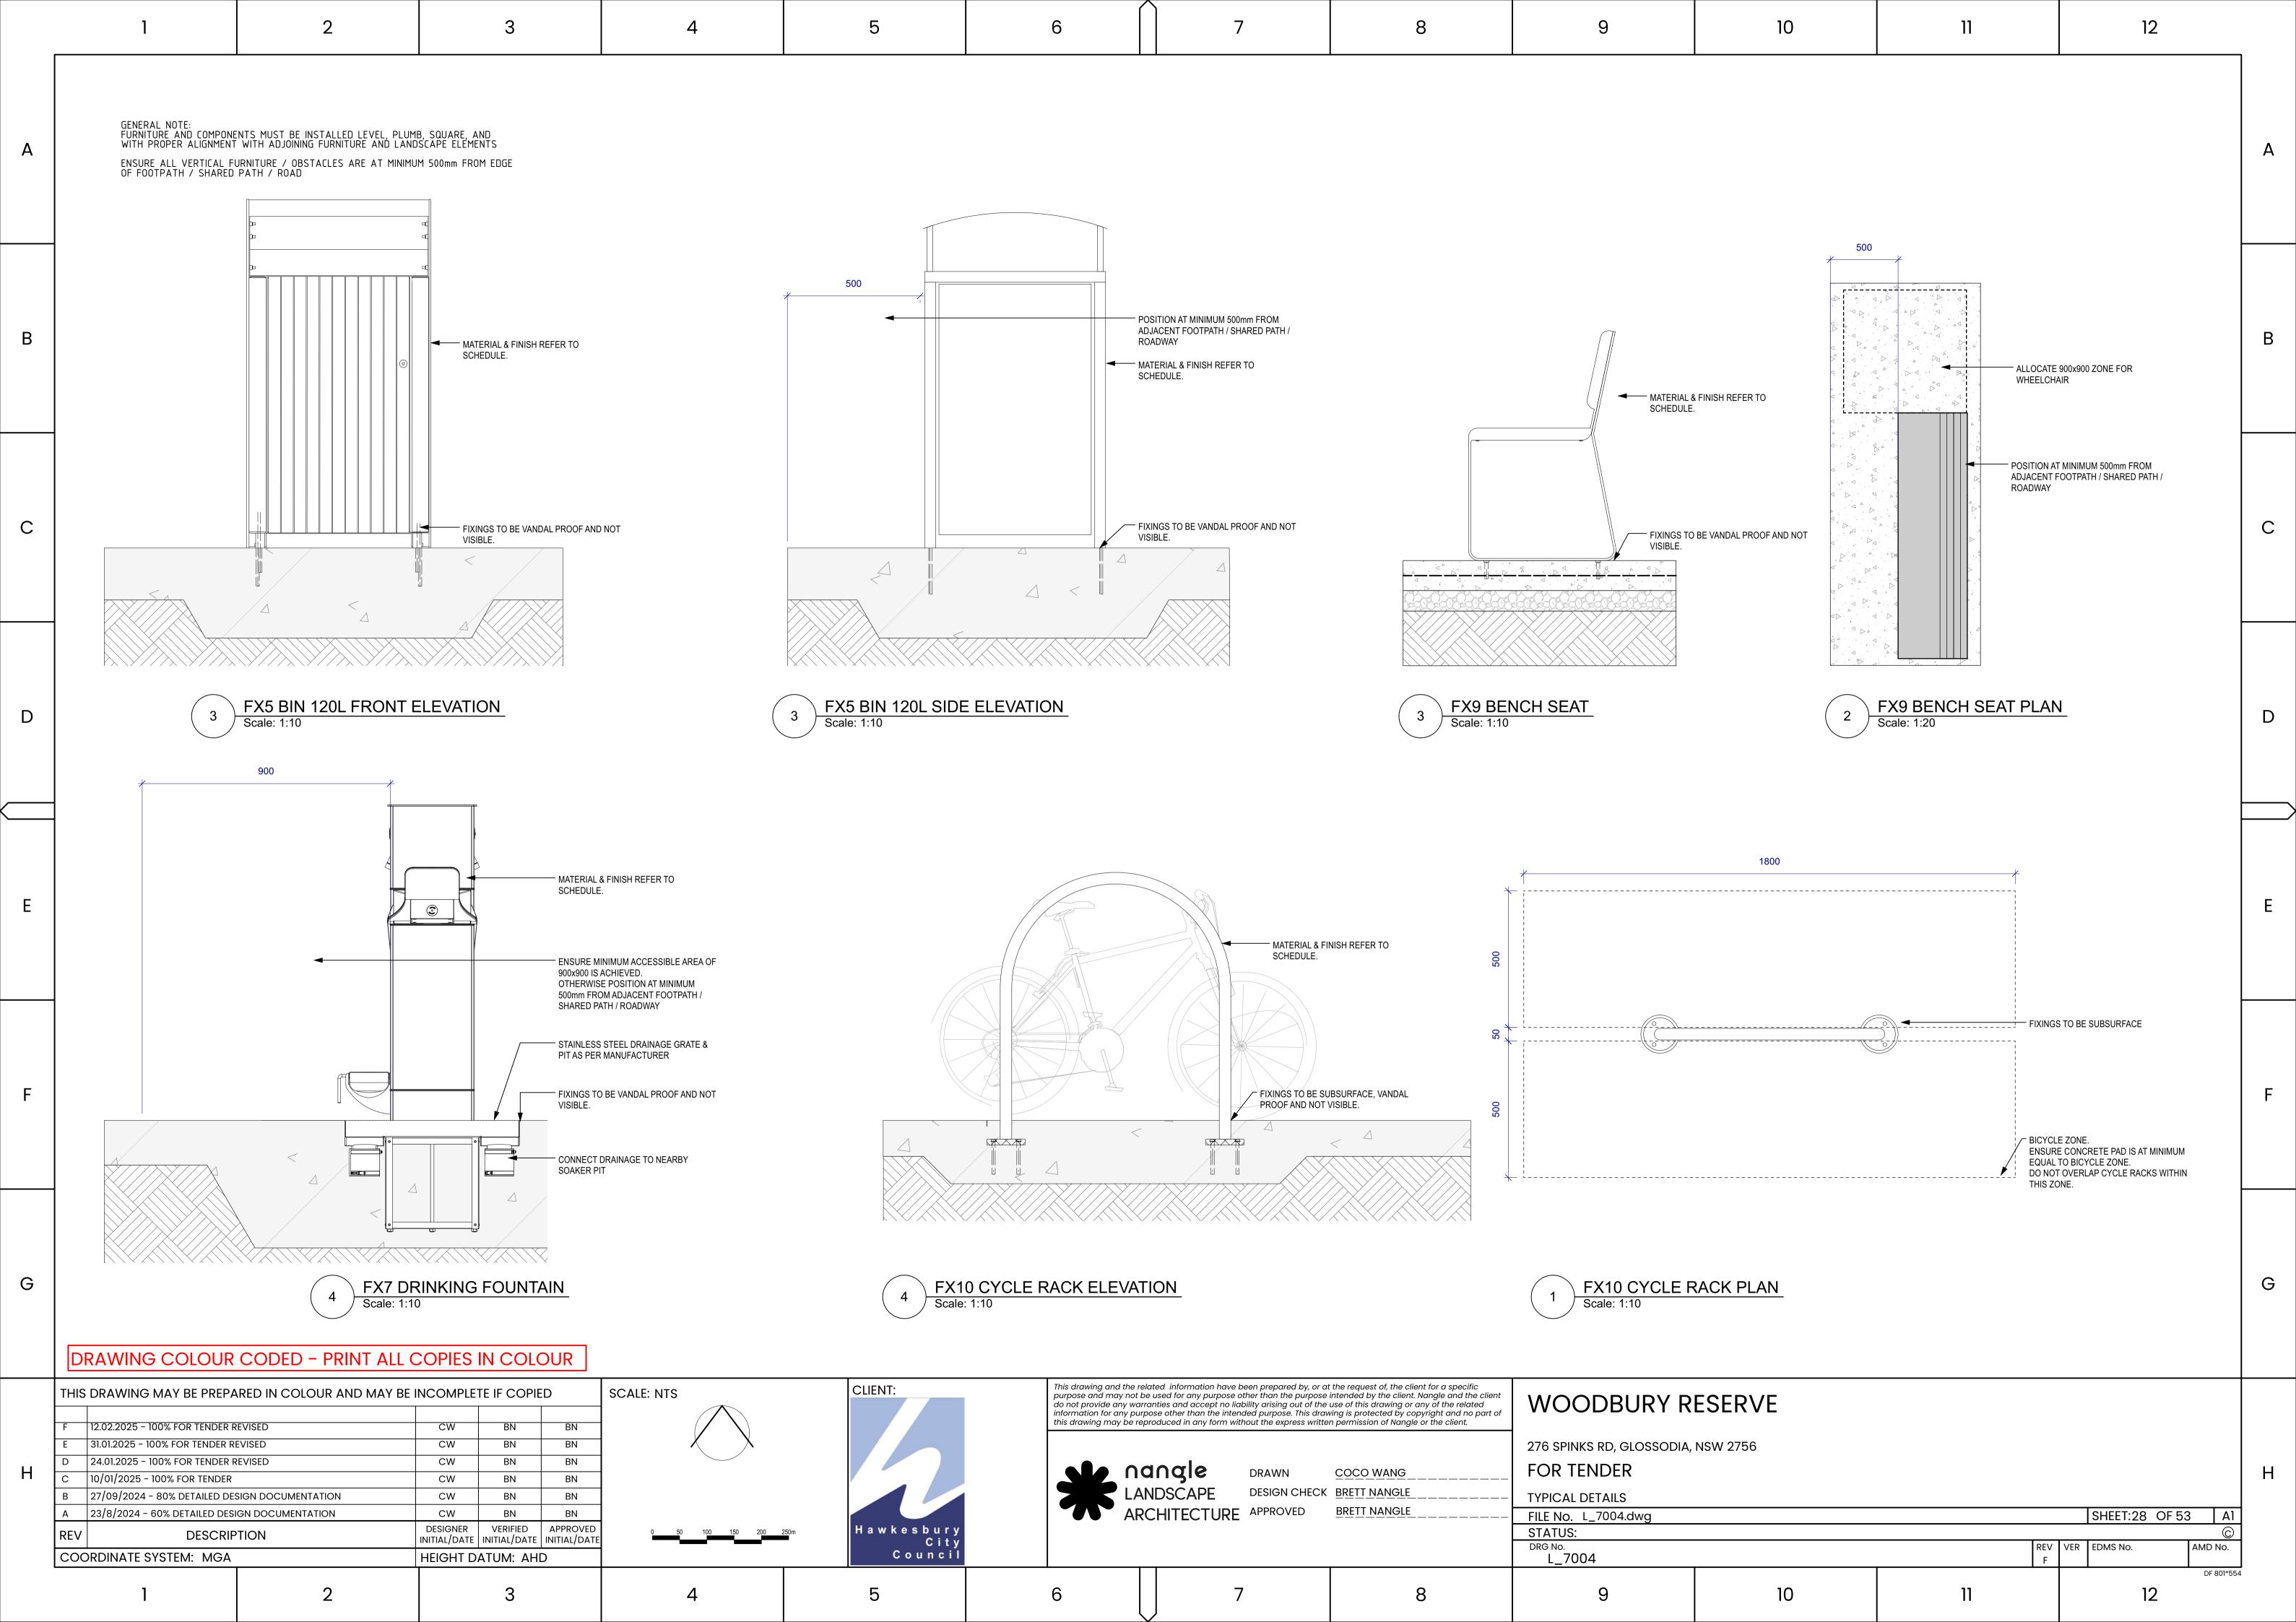

| 7                                                                                                        | 0                                                                                  | L_4100                                                                                                                                                                                     | 10                                                                                                                                                                | F                                                                                                                                                        | D             |