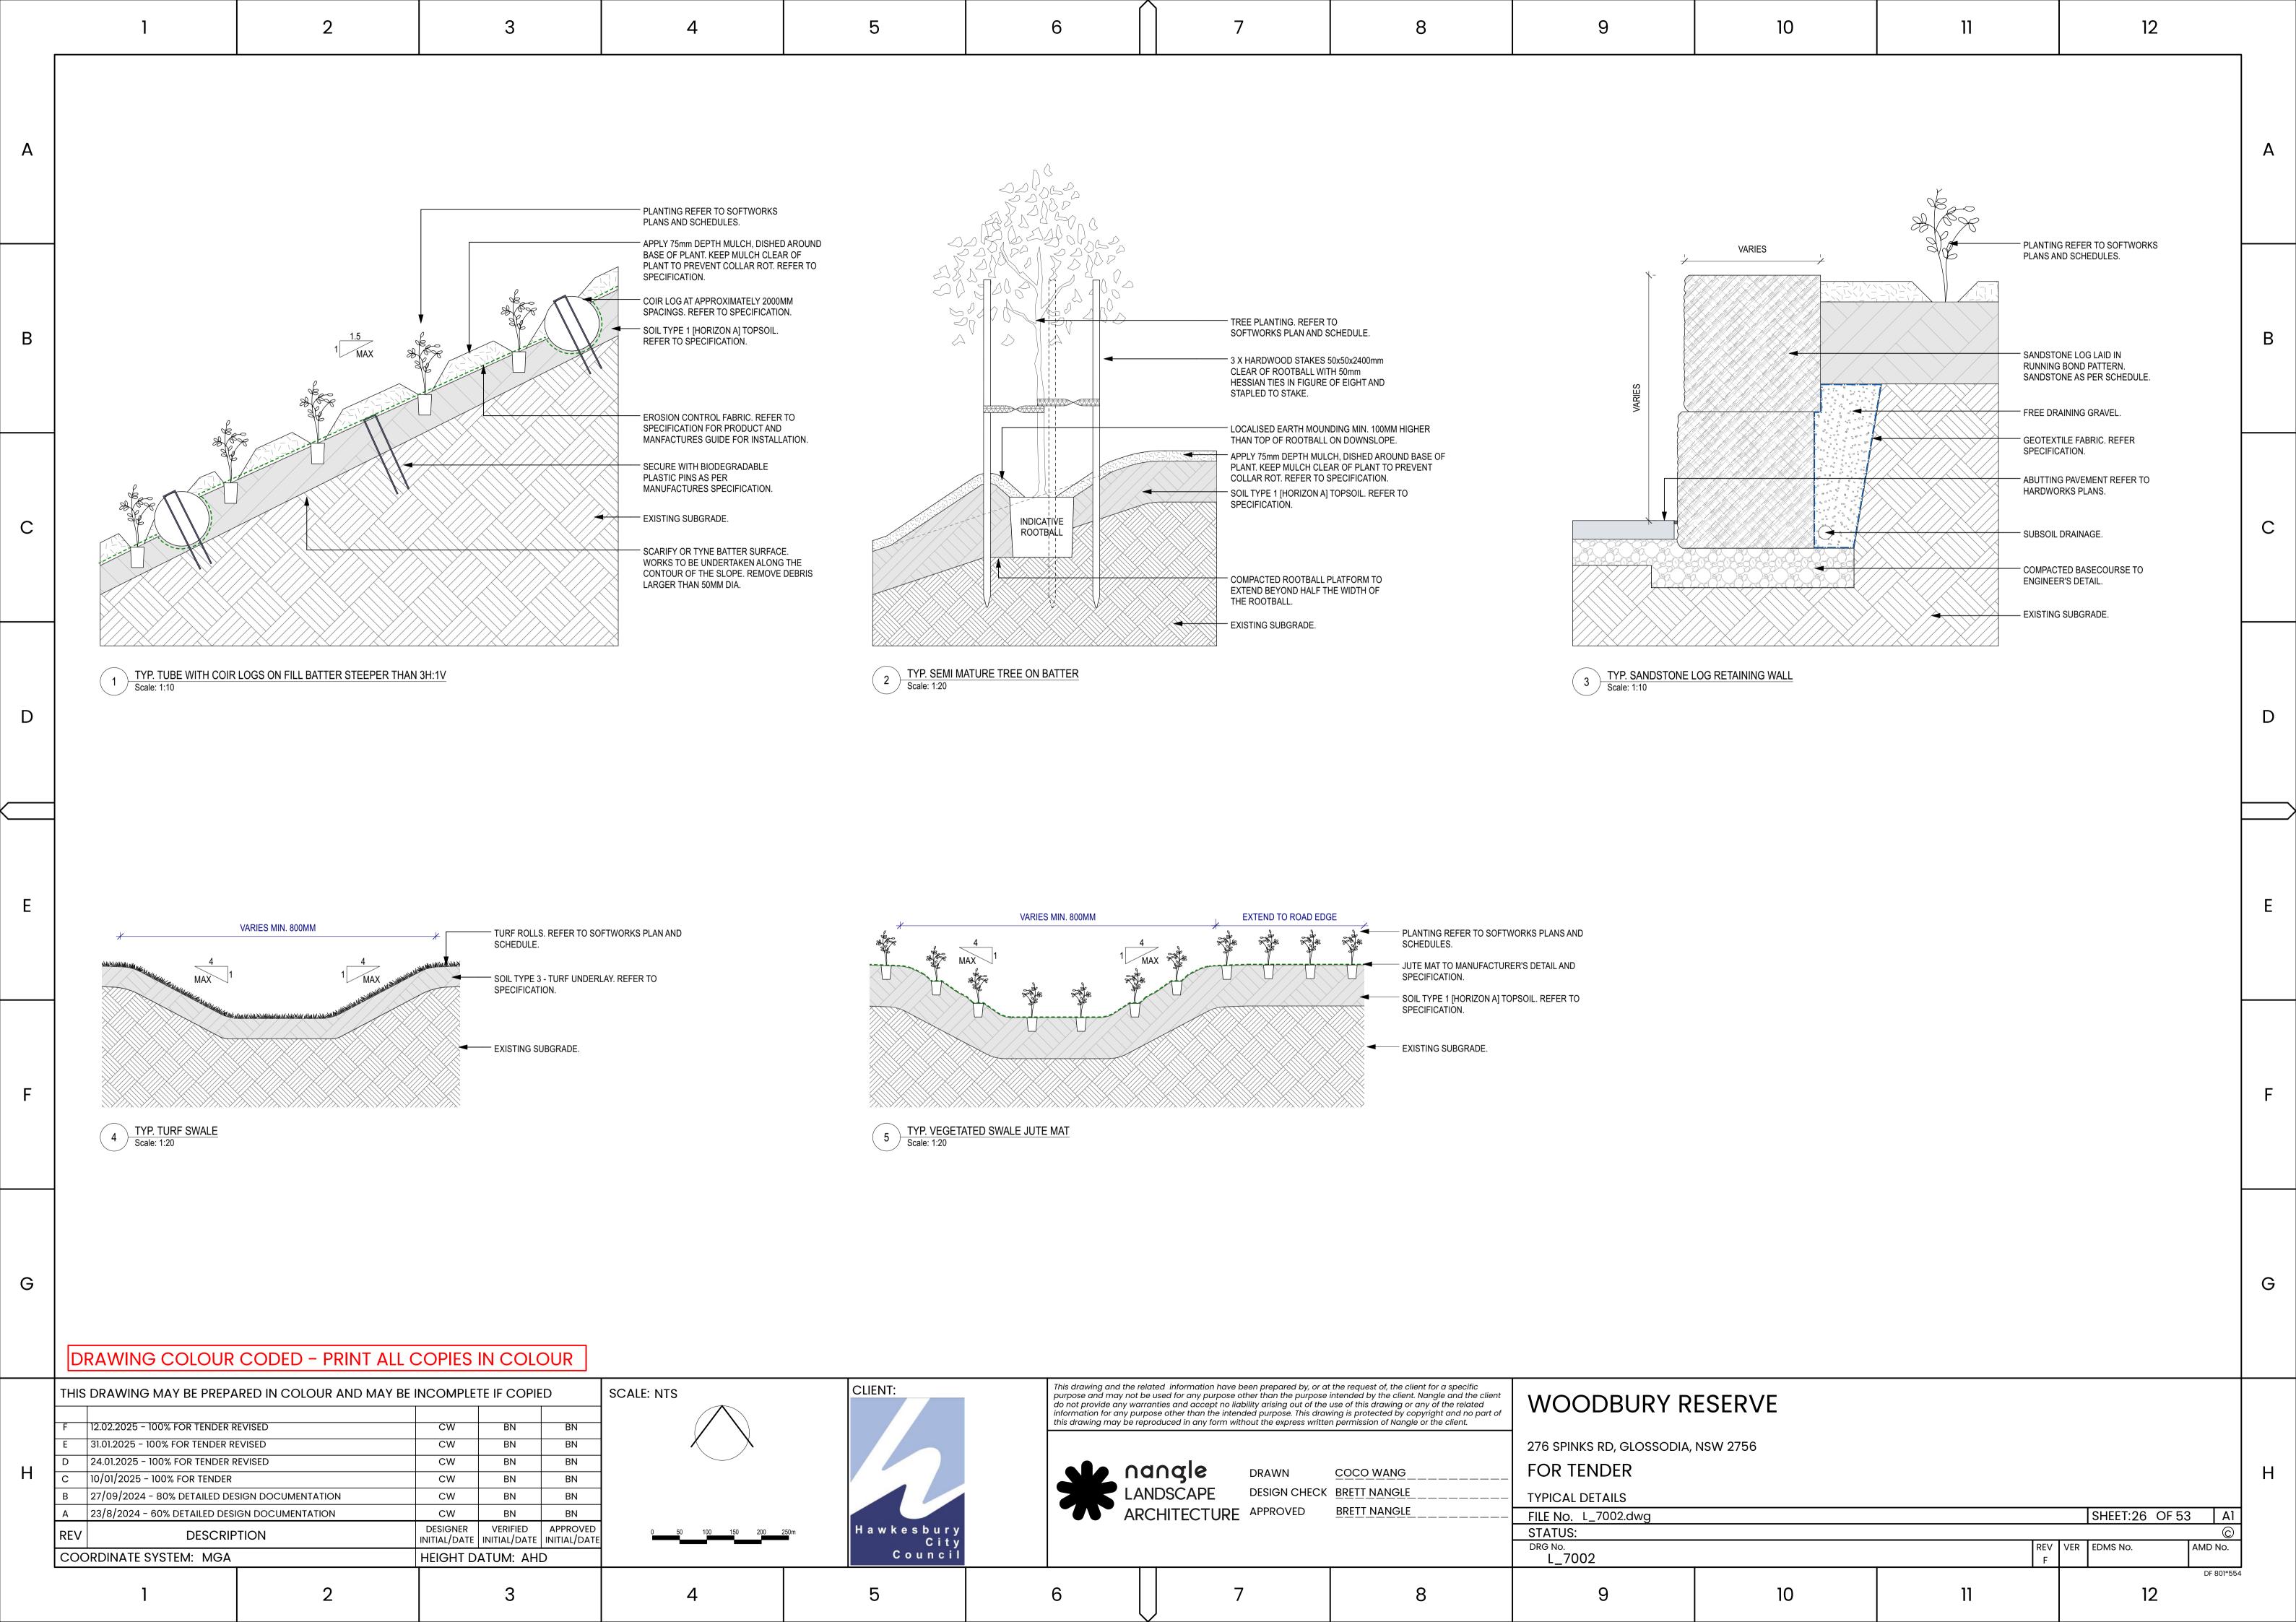

| 7                                                                                                        | 0                                                                                  | L_4100                                                                                                                                                                                     | 10                                                                                                                                                                | F                                                                                                                                                        | D             |