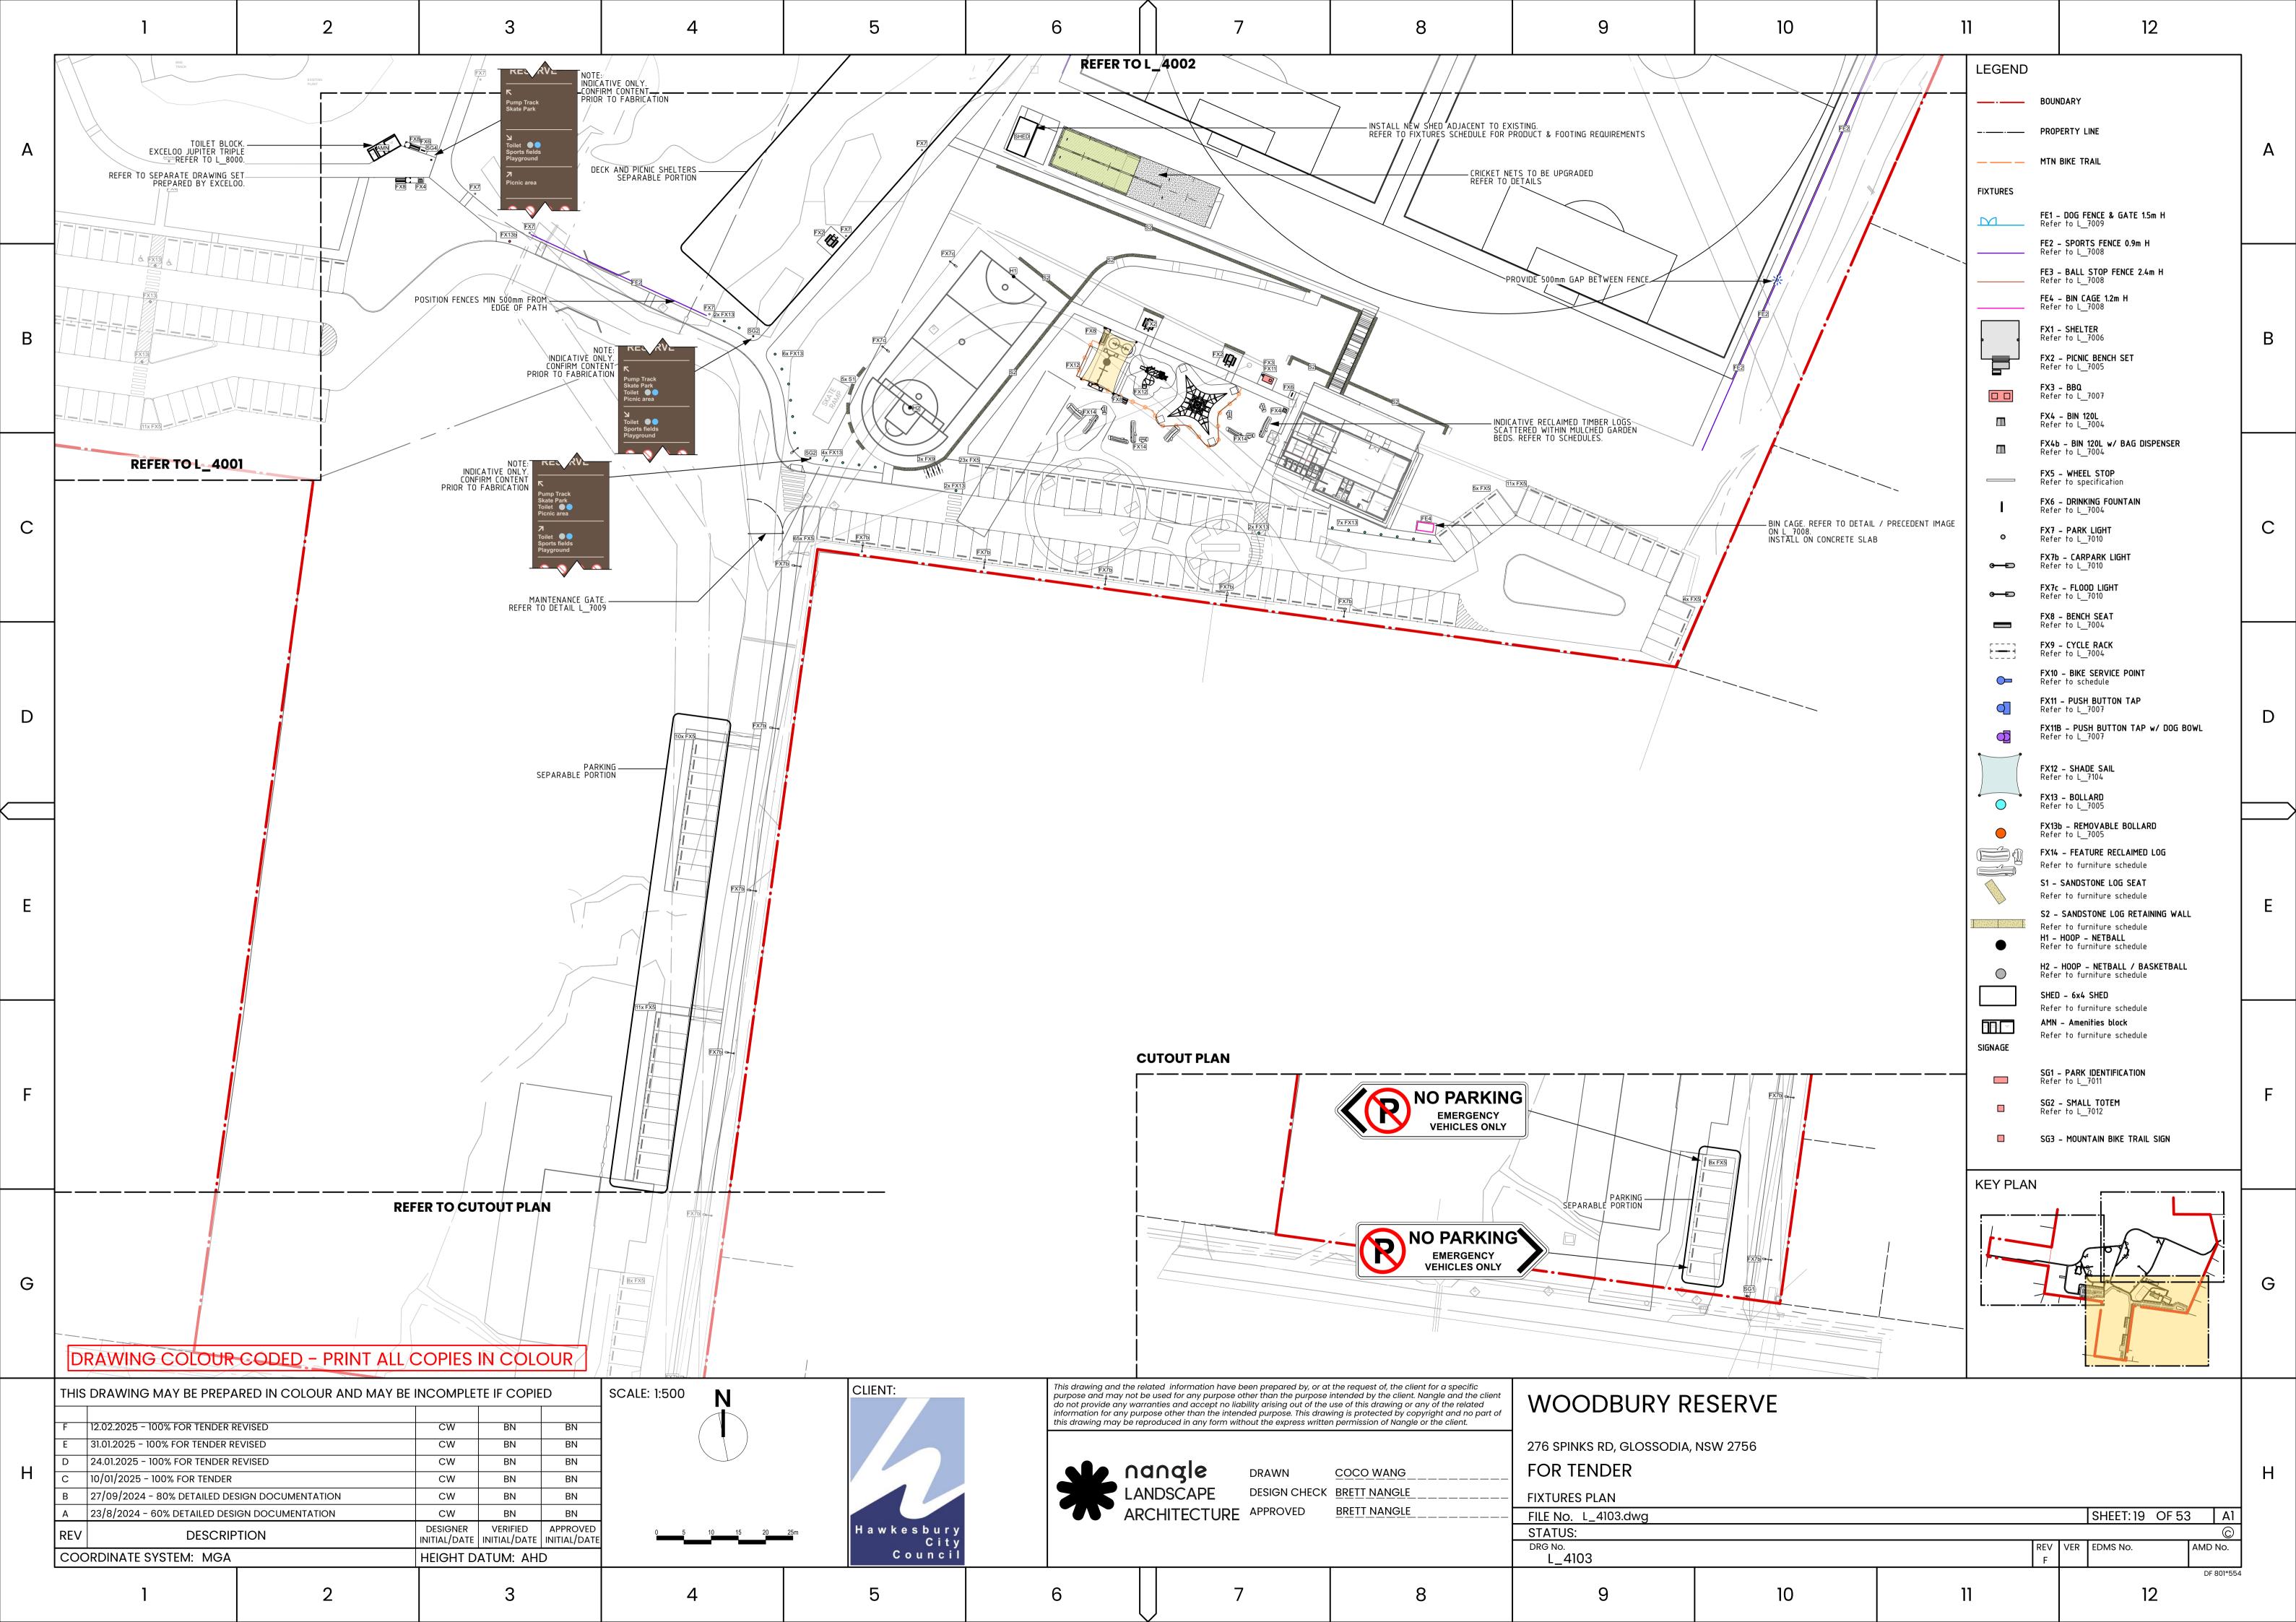

## Attachment 3 to Item 10.5.1.

## Woodbury Reserve Upgrade Detailed Design

Date of meeting: 8 April 2025 Location: Council Chambers

Time: 6:30pm

| _      | 1                                                                                        | 2                                                        | 3                                                                                                                                                         | 4                                                             | 5                                              | 6                                                                                                                                        | 7                                                                                                                                                                                                                                                                        | 8                                                                                                                                                                                                                                        | 9                                                                                           | 10                                                                                                                                                                                                                                                                              | 11                           | 12                              | _         |  |  |
|--------|------------------------------------------------------------------------------------------|----------------------------------------------------------|-----------------------------------------------------------------------------------------------------------------------------------------------------------|---------------------------------------------------------------|------------------------------------------------|------------------------------------------------------------------------------------------------------------------------------------------|--------------------------------------------------------------------------------------------------------------------------------------------------------------------------------------------------------------------------------------------------------------------------|------------------------------------------------------------------------------------------------------------------------------------------------------------------------------------------------------------------------------------------|---------------------------------------------------------------------------------------------|---------------------------------------------------------------------------------------------------------------------------------------------------------------------------------------------------------------------------------------------------------------------------------|------------------------------|---------------------------------|-----------|--|--|
|        | GENERAL NO                                                                               | OTES                                                     |                                                                                                                                                           |                                                               | LEVELS AND (                                   | GRADING                                                                                                                                  |                                                                                                                                                                                                                                                                          |                                                                                                                                                                                                                                          | WITNESS AND HO                                                                              | OLD POINTS                                                                                                                                                                                                                                                                      |                              |                                 |           |  |  |
| A      |                                                                                          |                                                          | SSOCIATED WITH THIS PACKAGE PRODUCED FOR THE PURPOSE OF CONSTI                                                                                            | RUCTION TENDER.                                               | CONSULTANT PACKAGES                            | UMENTATION. ANY DISCREPENCIES<br>ARE TO BE RAISED WITH THE LAI<br>UREMENT OR CONSTRUCTION WORK                                           | NDSCAPE ACHITECT AS SOON AS F                                                                                                                                                                                                                                            |                                                                                                                                                                                                                                          | CONSTRUCTION WITH NO GENI                                                                   | LANDSCAPE CONSTRUCTION DOCUMENTATION SHALL INCLUDE DETAILS AND SPECIFICATION INFORMATION SUITABLE FOR CONSTRUCTION WITH NO GENERIC REFERENCE TO CONCEPT PLANS OR COUNCIL GUIDELINES. PLANS SHALL INCLUDE TACTILE GROUND SURFACE INDICATORS AS REQUIRED TO AUSTRALIAN STANDARDS. |                              |                                 |           |  |  |
|        | THIS LANDSCAPE DE<br>AND DRAWINGS.                                                       | RAWING PACKAGE SHOULD BE                                 | READ IN CONJUNCTION WITH ALL RELEV                                                                                                                        | ANT CONTRACTS, SPECIFICATIONS                                 |                                                | ON WITHIN THIS DRAWING PACKAGE<br>LIMITED TO THE CONSTRAINTS OF<br>ORMATION.                                                             |                                                                                                                                                                                                                                                                          |                                                                                                                                                                                                                                          |                                                                                             | TE THE STANDARD HOLD AND WITNES  WEEK ESTABLISHMENT PHASE FOR A                                                                                                                                                                                                                 |                              | ITHIN THE PUBLIC DOMAIN.        |           |  |  |
|        | SPECIFICATIONS. THE                                                                      |                                                          | VANT AUSTRALIAN STANDARDS AND AS<br>CIFICATIONS ARE TO BE REVIEWED AND<br>FRUCTION WORKS.                                                                 |                                                               | APPROVAL ON SITE WIT                           | CONFIRMED ON SITE PRIOR TO CON<br>H MARKER STAKES TO WHICH LEVI<br>O FINAL CONSTRUCTION WORKS.                                           |                                                                                                                                                                                                                                                                          |                                                                                                                                                                                                                                          | DOCUMENTATION.                                                                              | REMENTS SHALL BE INCLUDED IN THE                                                                                                                                                                                                                                                | PUBLIC WORKS CERTIFICATE L   | ANDSCAPE CONSTRUCTION           |           |  |  |
| В      |                                                                                          | E LANDSCAPE ARCHITECT AS                                 | DRAWING PACKAGE AND THE LANDSCAPE<br>SOON AS POSSIBLE, AND PRIOR TO THE                                                                                   |                                                               |                                                | STABLISHED AS UNIFORM GRADES                                                                                                             | BETWEEN SPOT HEIGHTS AND COI                                                                                                                                                                                                                                             | NTOURS.                                                                                                                                                                                                                                  | THE HOLD/WITNESS POINTS -  THE FOLLOWING HOLD POINT PROJECT MANAGEMENT OFFIC                | / WITNESS POINT INSPECTIONS (WHEI                                                                                                                                                                                                                                               | ERE APPLICABLE) ARE TO BE CA | ARRIED OUT BY COUNCIL'S         | В         |  |  |
|        | INFORMATION PRESE<br>LANDSCAPE ARCHITI                                                   | NTED WITHIN THE LANDSCAPE<br>ECTURE SCOPE. INFORMATION   | E DRAWING PACKAGE IS FOR THE PURPO<br>RELATING TO OTHER WORKS (SUCH AS I                                                                                  | BUT NOT LIMITED TO                                            | BUILDINGS TO BE FLUSH                          | IS TO BE PROFILED TO PROVIDE A WITH INTERFACE AND FALL AWAY                                                                              |                                                                                                                                                                                                                                                                          | 'ER LAND FLOW. THRESHOLD TO                                                                                                                                                                                                              | HOLD POINT                                                                                  | EE DDOTECTION MEACURES IN ACCORD                                                                                                                                                                                                                                                |                              | COMPLETED NOTES                 |           |  |  |
|        | REFERENCE AND COO<br>FOR DETAILS OF TH                                                   | ORDINATION PURPOSES ONLY.<br>ESE AND OTHER WORKS OUTS    | STRUCTURAL AND THE LIKE IS REPRESEI<br>REFER TO THE RELEVANT CONSULTANT'<br>SIDE THE LANDSCAPE ARCHITECTURE SCO<br>MENCEMENT OF PROCUREMENT OR CONSTI     | 'S DRAWINGS AND SPECIFICATION OPE, AND ENSURE THESE WORKS     |                                                | SUBJECT TO COPYRIGHT AND IF R<br>DESIGN FILES TO ASSIST THE CONT                                                                         | •                                                                                                                                                                                                                                                                        |                                                                                                                                                                                                                                          | IMPLEMENTED AT AREAS IDEN                                                                   | EE PROTECTION MEASURES IN ACCORD NTIFIED FOR RETENTION / EXCLUSION ITHIN EXISTING CONCRETE FOOTPATH                                                                                                                                                                             |                              |                                 |           |  |  |
| С      | MAKE GOOD TREATM                                                                         | MENTS OF CONSTRUCTION DIST                               | TURBANCE AREAS RELATED TO CONSTRU<br>HE LANDSCAPE DRAWING PACKAGE. THE                                                                                    | ICTION FOOTPRINTS AND UTILITY                                 | SHOULD ENQUIRE WITH T<br>MADE AVAILABLE. THE ( | THE PRINCIPAL DURING THE TENDER ONTRACTOR IS REQUIRED TO VERILBLE FOR ITS INTENDED USE AND IS                                            | FOR CONSTRUCTION PHASE TO COST THAT ANY DIGITAL FILE PROVI                                                                                                                                                                                                               | ONFIRM FILES THAT CAN BE<br>DED BY CONTEXT LANDSCAPE                                                                                                                                                                                     |                                                                                             | OF TREE PITS WITH ROOT BARRIER                                                                                                                                                                                                                                                  |                              |                                 | С         |  |  |
|        | THE LOCATION OF E                                                                        | XISTING TREES IS BASED ON                                | THE PRINCIPAL CONTRACTOR.  THE SURVEY INFORMATION AVAILABLE TO SHOWN) IS BAED ON THE PROJECT'S ARE                                                        |                                                               | TO IMPORT INTO ANY DE                          | VICE. MILLIMETRES UNLESS NOTED OTHE                                                                                                      | RWISE.                                                                                                                                                                                                                                                                   |                                                                                                                                                                                                                                          | 4. EVIDENCE OF CERTIFICATIO<br>PLANTING IN ACCORDANCE W                                     | IN OF ALL ASSOCIATED IMPORTED TOF                                                                                                                                                                                                                                               | PSOIL FOR STREET TREE        |                                 |           |  |  |
|        | REVIEWED AND COM                                                                         | PREHENDED IN FULL PRIOR TO                               | O THE COMMENCEMENT OF PROCUREMENT                                                                                                                         | OR CONSTRUCTION WORKS.                                        |                                                | KE PRECEDENCE OVER SCALED DIM                                                                                                            |                                                                                                                                                                                                                                                                          |                                                                                                                                                                                                                                          | 5. TREE DELIVERY PRIOR TO<br>TREE STOCK FOR LANDSCAPE                                       | INSTALLATION AND CERTIFICATION TO<br>E USE                                                                                                                                                                                                                                      | O COMPLY WITH AS2303-2018    |                                 |           |  |  |
|        | DIRECTED BY PRINCI                                                                       |                                                          | URBED DURING CONSTRUCTION SHALL BE                                                                                                                        | REPLACED TO NEW POSITIONS AS                                  | THE CONTRACTOR SHALL CONSTRUCTION.             | . VERIFY ALL DIMENSIONS ON SITE                                                                                                          | AND NOTIFY THE PRINCIPAL OF A                                                                                                                                                                                                                                            | NY DISCREPANCIES PRIOR TO                                                                                                                                                                                                                | WITNESS POINT                                                                               |                                                                                                                                                                                                                                                                                 | C                            | COMPLETED NOTES                 |           |  |  |
| D      | TO KERBS AND GUT                                                                         | TERS TO CLEARLY INDICATE                                 | TO PRIVATE / PUBLIC PROPERTY. ENSUR<br>THE EXISTING CONDITIONS OR ANY OTHE<br>E SET OF PHOTOGRAPHS TO THE PRINCIF                                         | R STRUCTURES BEFORE                                           | AND LEVELS OF FINISHE                          |                                                                                                                                          | ·                                                                                                                                                                                                                                                                        |                                                                                                                                                                                                                                          | 6. COMMENCEMENT OF TREE PLANTING  7. INSTALLATION OF EACH LAYER / HORIZON OF GROWING MEDIUM |                                                                                                                                                                                                                                                                                 |                              |                                 |           |  |  |
|        | PROVIDE TURF TO F                                                                        | ULL EXTENT OF DISTURBED A                                | PATHS AND PROPOSED WORKS. WHERE F<br>AREAS. ELSEWHERE, PROVIDE STRIPS OF<br>FULL EXTENT OF DISTURBED AREAS                                                | •                                                             | WORKS. IF ANY DISCREP INDICATED WITHIN THE D   | LEVELS OF ALL STRUCTURES FOF<br>ANCY IS FOUND OR DOUBT EXISTS<br>RAWING PACKAGE, THIS SHALL BE<br>RIOR TO THE CONTINUATION OF WO         | BETWEEN SITE CONDITIONS AND TREFERRED TO THE PRINCIPAL WIT                                                                                                                                                                                                               | HE SETOUT AND LEVELS                                                                                                                                                                                                                     | 8. COMPLETION OF TREE PLAI                                                                  | NTING                                                                                                                                                                                                                                                                           |                              |                                 |           |  |  |
|        |                                                                                          |                                                          | PLEMENTED UNDER THE FULL SUPERVISION NDORSED LICENSE IN STRUCTURAL LANDS                                                                                  |                                                               |                                                | CLEARLY MARKED ON SITE BY TIEE COURSE OF THE PROJECT                                                                                     | HE CONTRACTOR. BENCHMARKS SH                                                                                                                                                                                                                                             | ALL BE MAINTAINED BY THE                                                                                                                                                                                                                 |                                                                                             |                                                                                                                                                                                                                                                                                 |                              |                                 |           |  |  |
| F      |                                                                                          |                                                          | DER THE FULL SUPERVISION OF A CONTR<br>SE IN STRUCTURAL LANDSCAPING, BUILDI                                                                               |                                                               | SETOUT LOCATIONS OF F                          | FURNITURE ITEMS ARE TO BE VERIF<br>ATION.                                                                                                | FIED ON SITE BY PRINCIPAL PRIOR                                                                                                                                                                                                                                          | TO THE EXCAVATION OF                                                                                                                                                                                                                     |                                                                                             |                                                                                                                                                                                                                                                                                 |                              |                                 | F         |  |  |
|        | TREE PROTE                                                                               | ECTION                                                   |                                                                                                                                                           |                                                               | UTILITIES                                      |                                                                                                                                          |                                                                                                                                                                                                                                                                          |                                                                                                                                                                                                                                          |                                                                                             |                                                                                                                                                                                                                                                                                 |                              |                                 |           |  |  |
|        | ACCORDANE WITH A<br>METRES HIGH. PROT                                                    | S 4970–2009 (PROTECTION OF<br>ECTIVE FENCES SHALL CONSIS | E PROTECTION ZONE (TPZ) SHALL BE EST<br>F TREES ON DEVELOPMENT SITES) WITH I<br>ST OF CHAIN WIRE MESH TEMPORARY FE<br>E IN PLACE PRIOR TO THE COMMENCEMEN | PROTECTIVE FENCES AT LEAST 1.8<br>NCE PANELS SECURELY MOUNTED |                                                | VERIFY ALL EXISTING ABOVE AND<br>Y THE PRINCIPAL SHOULD THE RE                                                                           |                                                                                                                                                                                                                                                                          |                                                                                                                                                                                                                                          |                                                                                             |                                                                                                                                                                                                                                                                                 |                              |                                 |           |  |  |
|        | SHALL REMAIN UNTI                                                                        | L THE COMPLETION OF ALL CO                               |                                                                                                                                                           |                                                               | CONTRACTOR'S RESPONS                           | EQUIPMENT, EXCEPT FOR HAND HIBILITY TO ENSURE THERE IS NO D                                                                              |                                                                                                                                                                                                                                                                          |                                                                                                                                                                                                                                          |                                                                                             |                                                                                                                                                                                                                                                                                 |                              |                                 |           |  |  |
| F      | PRIOR TO THE COMM                                                                        | MENCEMENT OF ANY WORK ON                                 | ERMITTED WITHIN TPZ AT ANY TIME.  I SITE, SIGNS SHALL BE PLACED IN PROM  TPZ AND PROHIBTING THE ABOVE MENT                                                |                                                               | ARE TO BE RAISED OR L<br>ACCORDANCE WITH RELE  | CCESS PITS, INSPECTION PITS AND OWERED. THE CONTRACTOR IS TO VANT STANDARDS, AUTHORITY RES WITH PRINCIPAL PRIOR TO UNDESTRING WITH WORKS | ENSURE THAT THESE ADJUSTMEN <sup>-</sup><br>QUIREMENTS, AND ENGINEER'S DET                                                                                                                                                                                               | S ARE UNDERTAKEN IN<br>AILS. CONFIRM TREATMENT OF                                                                                                                                                                                        |                                                                                             |                                                                                                                                                                                                                                                                                 |                              |                                 | F         |  |  |
|        | AN ARBORIST WITH                                                                         | AQF LEVEL 5 QUALIFICATIONS                               | N OR CONSTRUCTION WORKS, OR WHERE I<br>S IN HORTICULTURE (ARBORICULTURE) MU                                                                               | ·                                                             |                                                |                                                                                                                                          |                                                                                                                                                                                                                                                                          |                                                                                                                                                                                                                                          |                                                                                             |                                                                                                                                                                                                                                                                                 |                              |                                 |           |  |  |
| G      | EXCAVATION AROUN                                                                         |                                                          | H TREE PROTECTION MEASURES HALL BE DONE BY HAND. THE LANDSCAP ATION WORK.                                                                                 | E ARCHITECT OR SUPERINTENDENT                                 |                                                |                                                                                                                                          |                                                                                                                                                                                                                                                                          |                                                                                                                                                                                                                                          |                                                                                             |                                                                                                                                                                                                                                                                                 |                              |                                 | G         |  |  |
|        | DRAWING COLOUR                                                                           | R CODED – PRINT A                                        | ALL COPIES IN COLOUR                                                                                                                                      |                                                               |                                                |                                                                                                                                          |                                                                                                                                                                                                                                                                          |                                                                                                                                                                                                                                          |                                                                                             |                                                                                                                                                                                                                                                                                 |                              |                                 |           |  |  |
| T      | THIS DRAWING MAY BE PREF                                                                 |                                                          | AY BE INCOMPLETE IF COPIED  CW BN BN                                                                                                                      | SCALE: NTS                                                    | CLIENT:                                        | This drawing and the repurpose and may not do not provide any was information for any put this drawing may be re                         | elated information have been prepared by, or obe used for any purpose other than the purpose other than the purpose rranties and accept no liability arising out of the rpose other than the intended purpose. This drapproduced in any form without the express written | at the request of, the client for a specific<br>intended by the client. Nangle and the client<br>in use of this drawing or any of the related<br>wing is protected by copyright and no part of<br>en permission of Nangle or the client. | WOODBURY R                                                                                  | RESERVE                                                                                                                                                                                                                                                                         |                              |                                 |           |  |  |
| H      | 31.01.2025 - 100% FOR TENDER  24.01.2025 - 100% FOR TENDER  10/01/2025 - 100% FOR TENDER | R REVISED                                                | CW BN BN CW BN BN                                                                                                                                         |                                                               |                                                |                                                                                                                                          | angle DRAWN                                                                                                                                                                                                                                                              | COCO WANG                                                                                                                                                                                                                                |                                                                                             | A, NSW 2756                                                                                                                                                                                                                                                                     |                              |                                 | н         |  |  |
| E<br>A | B 27/09/2024 - 80% DETAILED DE 23/8/2024 - 60% DETAILED DE DESCR                         | SIGN DOCUMENTATION                                       | CW BN BN  CW BN BN  DESIGNER VERIFIED APPROVED                                                                                                            |                                                               | Hawkesbury                                     |                                                                                                                                          | NDSCAPE DESIGN CHECK<br>CHITECTURE APPROVED                                                                                                                                                                                                                              | BRETT NANGLE BRETT NANGLE                                                                                                                                                                                                                | GENERAL NOTES FILE No. L_1001.dwg STATUS:                                                   |                                                                                                                                                                                                                                                                                 |                              | SHEET: 2 OF 53 A                | <u>A1</u> |  |  |
| C      | COORDINATE SYSTEM: MGA                                                                   |                                                          | HEIGHT DATUM: AHD                                                                                                                                         | <u> </u>                                                      | City<br>Counci                                 |                                                                                                                                          |                                                                                                                                                                                                                                                                          |                                                                                                                                                                                                                                          | DRG No.<br>L_1001                                                                           |                                                                                                                                                                                                                                                                                 | RE\<br>F                     | V VER EDMS No. AMD No.  DF 801* |           |  |  |
|        | 1                                                                                        | 2                                                        | 3                                                                                                                                                         | 4                                                             | 5                                              | 6                                                                                                                                        | 7                                                                                                                                                                                                                                                                        | 8                                                                                                                                                                                                                                        | 9                                                                                           | 10                                                                                                                                                                                                                                                                              | 11                           | 12                              |           |  |  |