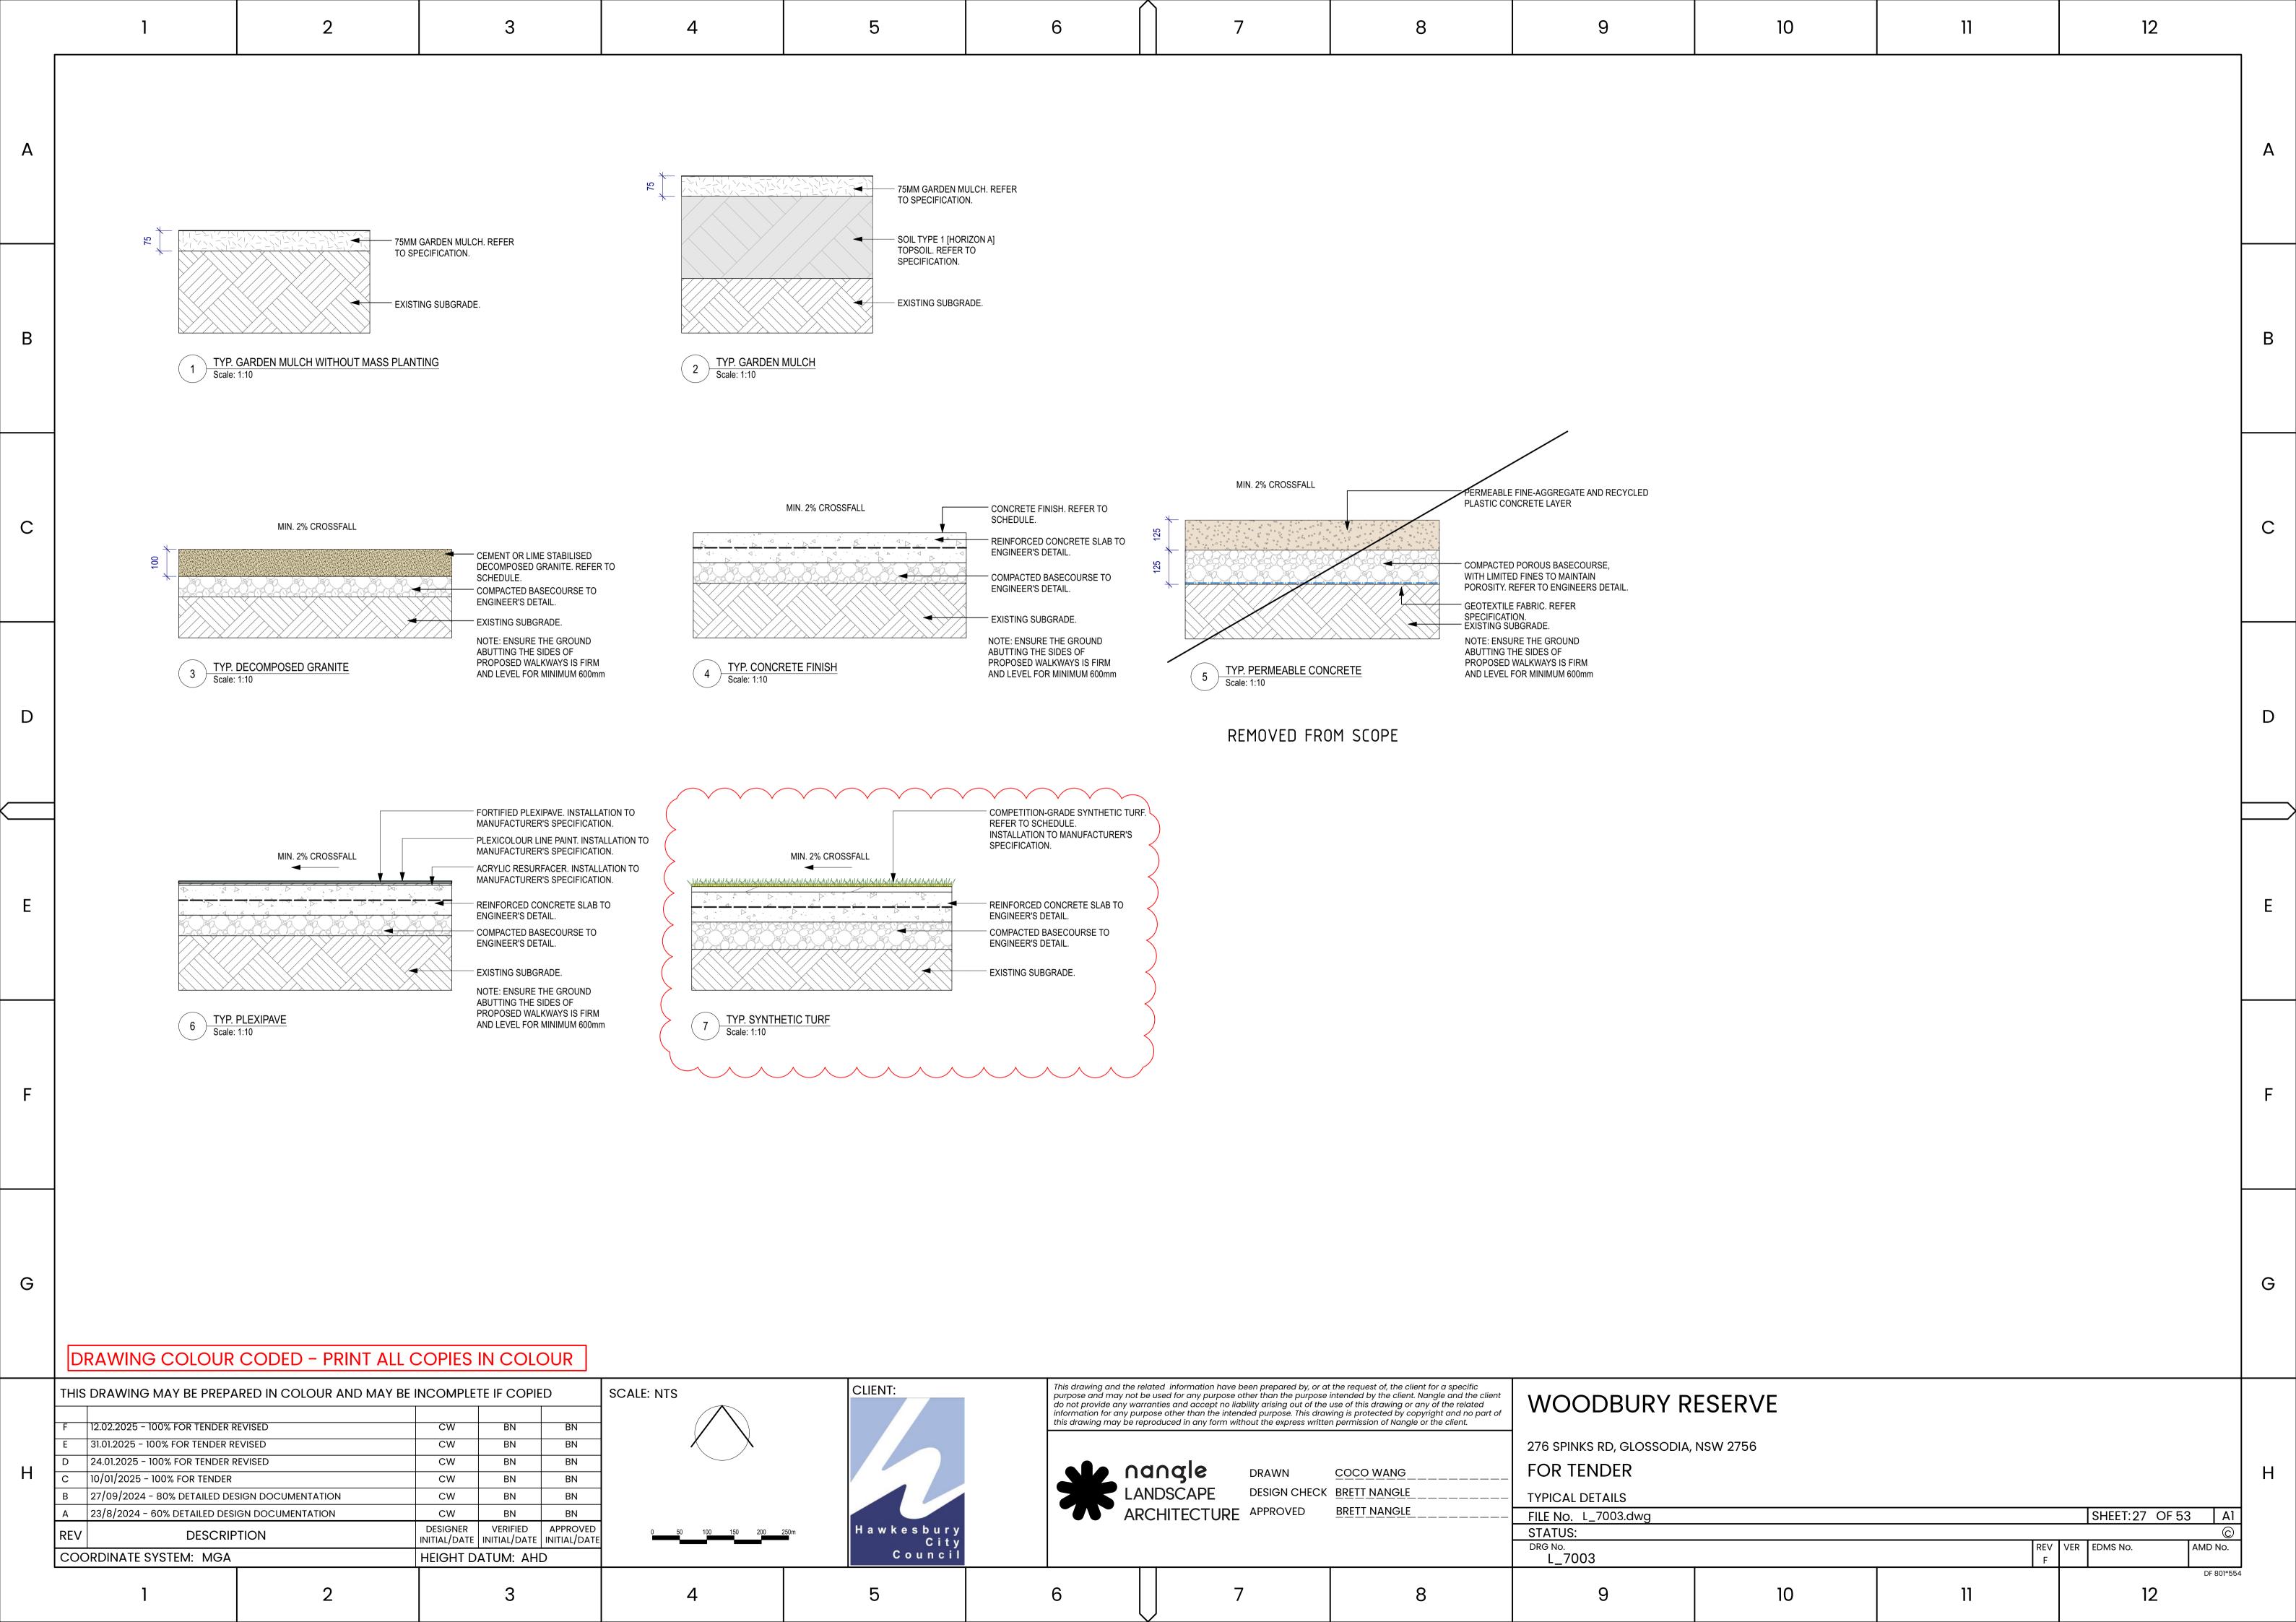

| 7                                                                                                        | 0                                                                                  | L_4100                                                                                                                                                                                     | 10                                                                                                                                                                | F                                                                                                                                                        | D             |