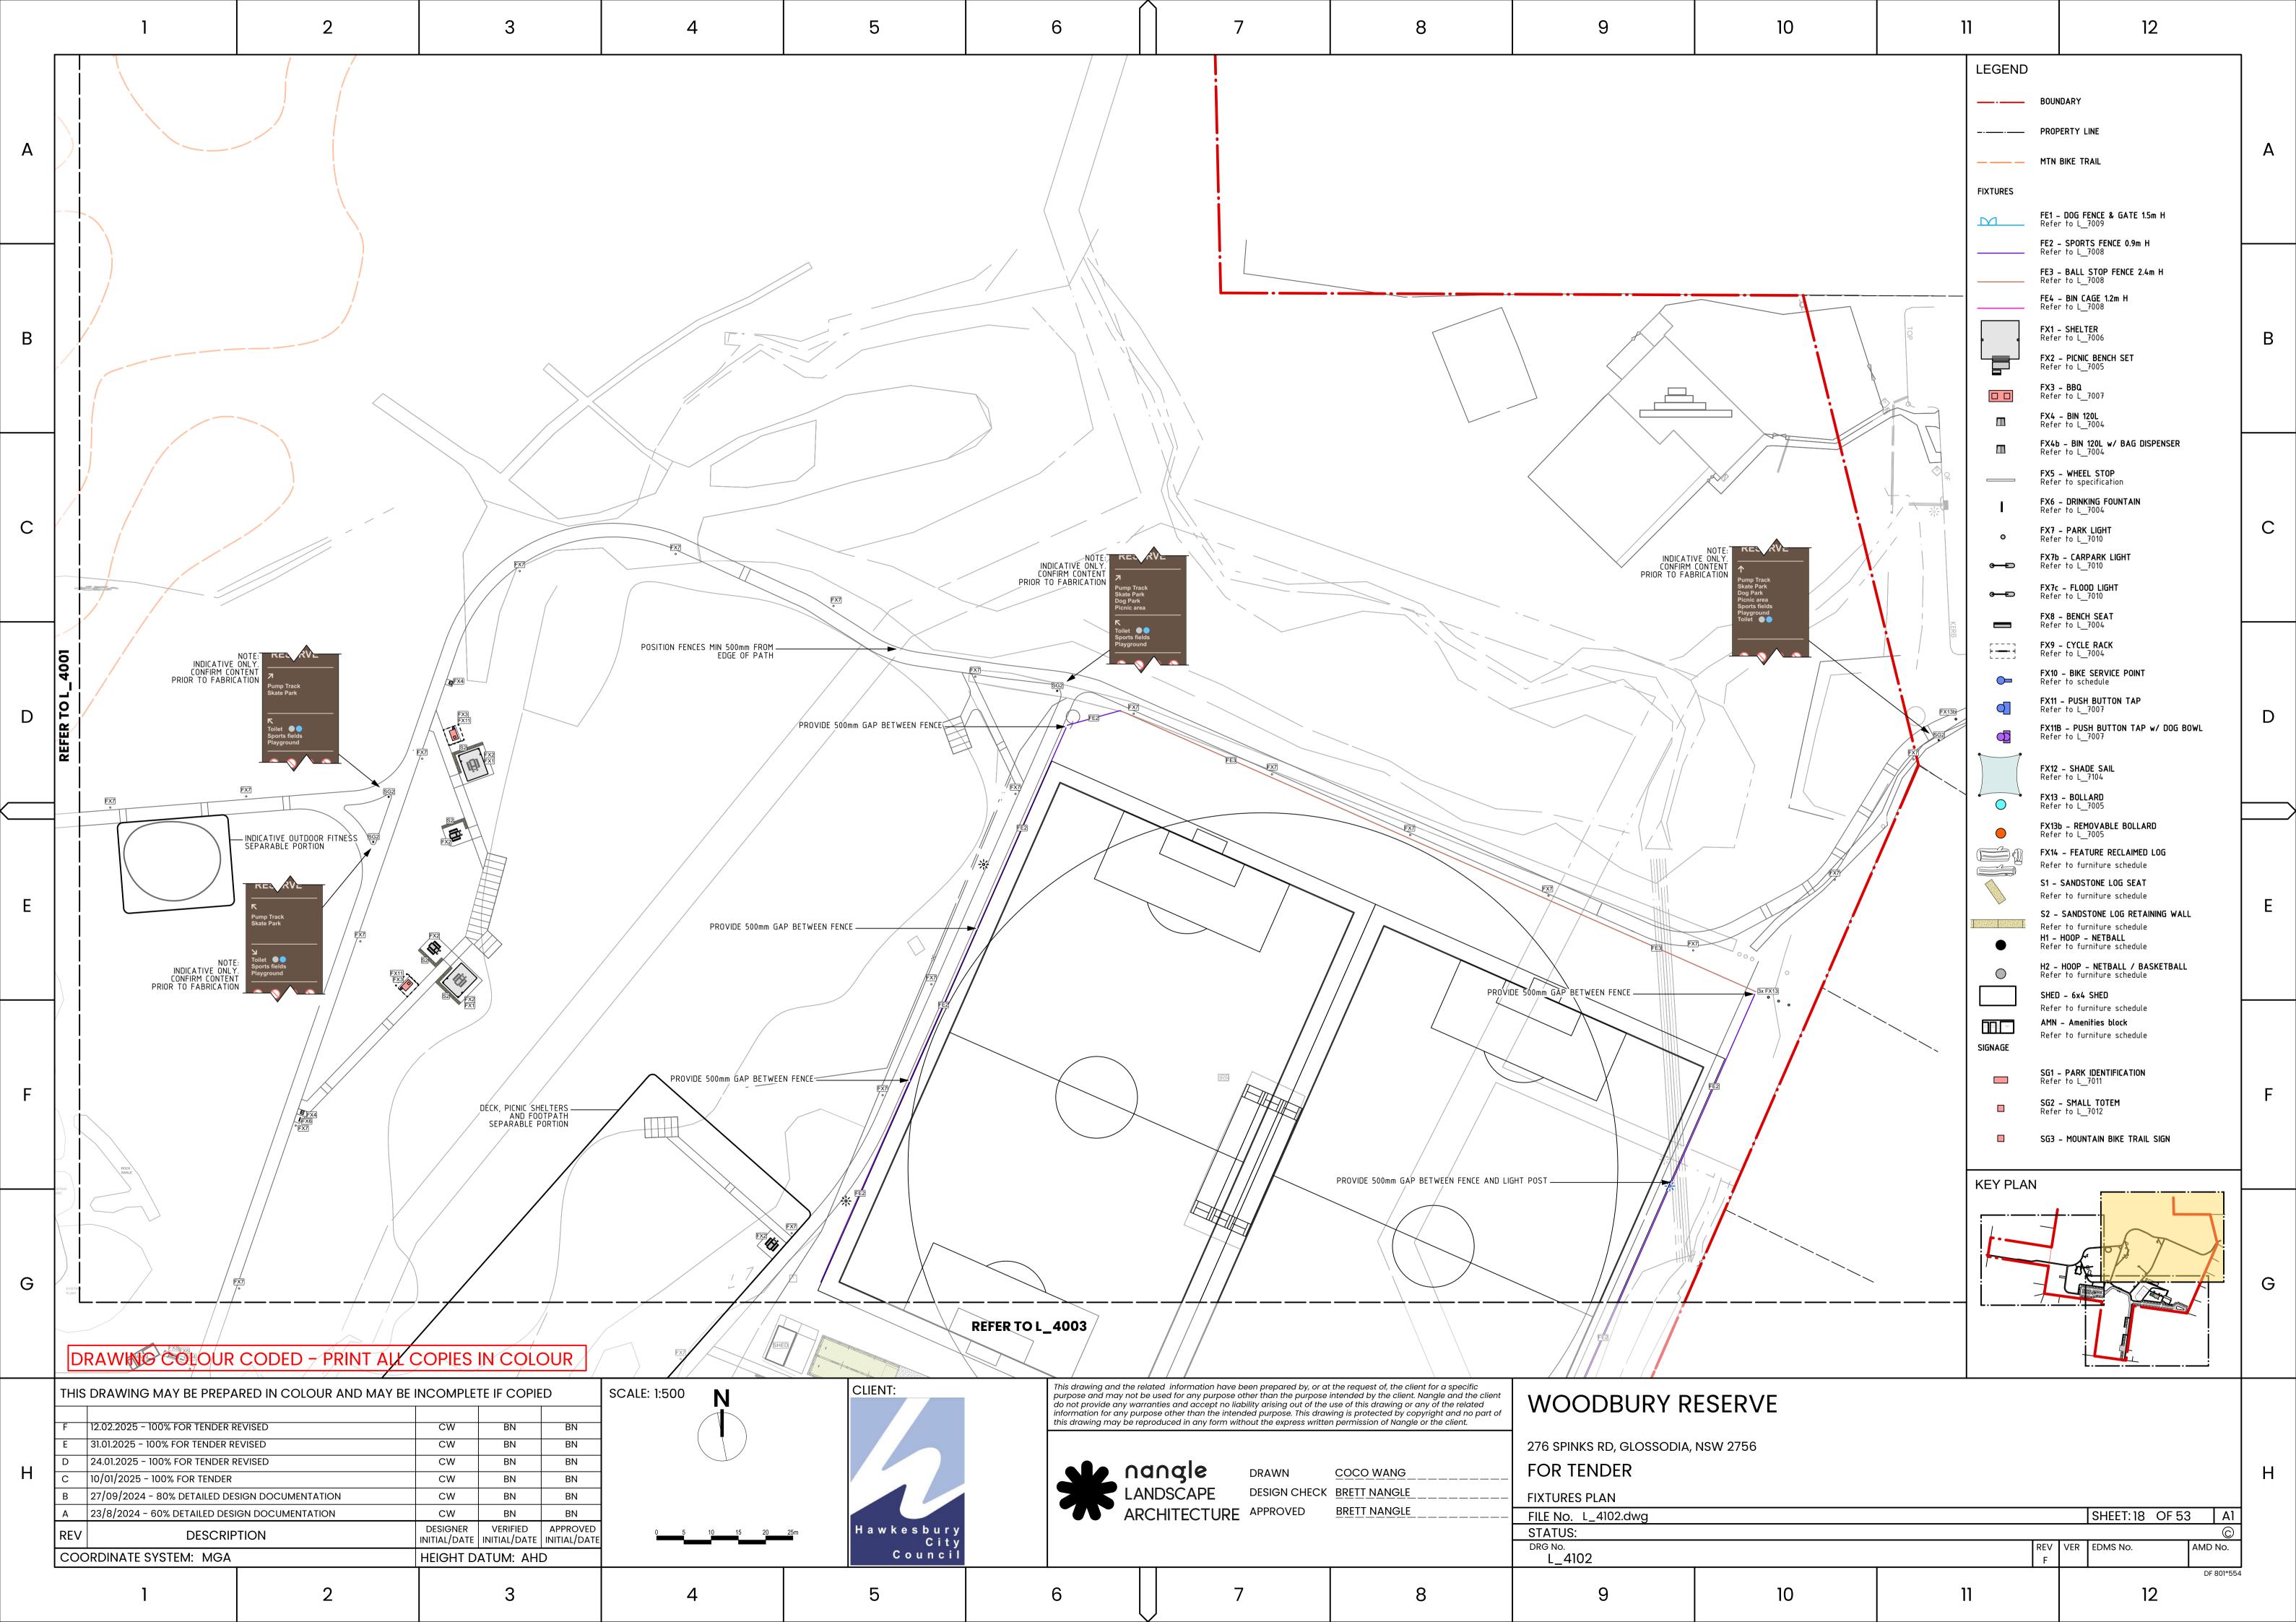

## Attachment 3 to Item 10.5.1.

## Woodbury Reserve Upgrade Detailed Design

Date of meeting: 8 April 2025 Location: Council Chambers

Time: 6:30pm

| _      | 1                                                                                        | 2                                                        | 3                                                                                                                                                         | 4                                                             | 5                                              | 6                                                                                                                                        | 7                                                                                                                                                                                                                                                                        | 8                                                                                                                                                                                                                                        | 9                                                                                           | 10                                                                                                                                                                                                                                                                              | 11                           | 12                              | _         |  |  |
|--------|------------------------------------------------------------------------------------------|----------------------------------------------------------|-----------------------------------------------------------------------------------------------------------------------------------------------------------|---------------------------------------------------------------|------------------------------------------------|------------------------------------------------------------------------------------------------------------------------------------------|--------------------------------------------------------------------------------------------------------------------------------------------------------------------------------------------------------------------------------------------------------------------------|------------------------------------------------------------------------------------------------------------------------------------------------------------------------------------------------------------------------------------------|---------------------------------------------------------------------------------------------|---------------------------------------------------------------------------------------------------------------------------------------------------------------------------------------------------------------------------------------------------------------------------------|------------------------------|---------------------------------|-----------|--|--|
|        | GENERAL NO                                                                               | OTES                                                     |                                                                                                                                                           |                                                               | LEVELS AND (                                   | GRADING                                                                                                                                  |                                                                                                                                                                                                                                                                          |                                                                                                                                                                                                                                          | WITNESS AND HO                                                                              | OLD POINTS                                                                                                                                                                                                                                                                      |                              |                                 |           |  |  |
| A      |                                                                                          |                                                          | SSOCIATED WITH THIS PACKAGE PRODUCED FOR THE PURPOSE OF CONSTI                                                                                            | RUCTION TENDER.                                               | CONSULTANT PACKAGES                            | UMENTATION. ANY DISCREPENCIES<br>ARE TO BE RAISED WITH THE LAI<br>UREMENT OR CONSTRUCTION WORK                                           | NDSCAPE ACHITECT AS SOON AS F                                                                                                                                                                                                                                            |                                                                                                                                                                                                                                          | CONSTRUCTION WITH NO GENI                                                                   | LANDSCAPE CONSTRUCTION DOCUMENTATION SHALL INCLUDE DETAILS AND SPECIFICATION INFORMATION SUITABLE FOR CONSTRUCTION WITH NO GENERIC REFERENCE TO CONCEPT PLANS OR COUNCIL GUIDELINES. PLANS SHALL INCLUDE TACTILE GROUND SURFACE INDICATORS AS REQUIRED TO AUSTRALIAN STANDARDS. |                              |                                 |           |  |  |
|        | THIS LANDSCAPE DE<br>AND DRAWINGS.                                                       | RAWING PACKAGE SHOULD BE                                 | READ IN CONJUNCTION WITH ALL RELEV                                                                                                                        | ANT CONTRACTS, SPECIFICATIONS                                 |                                                | ON WITHIN THIS DRAWING PACKAGE<br>LIMITED TO THE CONSTRAINTS OF<br>ORMATION.                                                             |                                                                                                                                                                                                                                                                          |                                                                                                                                                                                                                                          |                                                                                             | TE THE STANDARD HOLD AND WITNES  WEEK ESTABLISHMENT PHASE FOR A                                                                                                                                                                                                                 |                              | ITHIN THE PUBLIC DOMAIN.        |           |  |  |
|        | SPECIFICATIONS. THE                                                                      |                                                          | VANT AUSTRALIAN STANDARDS AND AS<br>CIFICATIONS ARE TO BE REVIEWED AND<br>FRUCTION WORKS.                                                                 |                                                               | APPROVAL ON SITE WIT                           | CONFIRMED ON SITE PRIOR TO CON<br>H MARKER STAKES TO WHICH LEVI<br>O FINAL CONSTRUCTION WORKS.                                           |                                                                                                                                                                                                                                                                          |                                                                                                                                                                                                                                          | DOCUMENTATION.                                                                              | REMENTS SHALL BE INCLUDED IN THE                                                                                                                                                                                                                                                | PUBLIC WORKS CERTIFICATE L   | ANDSCAPE CONSTRUCTION           |           |  |  |
| В      |                                                                                          | E LANDSCAPE ARCHITECT AS                                 | DRAWING PACKAGE AND THE LANDSCAPE<br>SOON AS POSSIBLE, AND PRIOR TO THE                                                                                   |                                                               |                                                | STABLISHED AS UNIFORM GRADES                                                                                                             | BETWEEN SPOT HEIGHTS AND COI                                                                                                                                                                                                                                             | NTOURS.                                                                                                                                                                                                                                  | THE HOLD/WITNESS POINTS -  THE FOLLOWING HOLD POINT PROJECT MANAGEMENT OFFIC                | / WITNESS POINT INSPECTIONS (WHEI                                                                                                                                                                                                                                               | ERE APPLICABLE) ARE TO BE CA | ARRIED OUT BY COUNCIL'S         | В         |  |  |
|        | INFORMATION PRESE<br>LANDSCAPE ARCHITI                                                   | NTED WITHIN THE LANDSCAPE<br>ECTURE SCOPE. INFORMATION   | E DRAWING PACKAGE IS FOR THE PURPO<br>RELATING TO OTHER WORKS (SUCH AS I                                                                                  | BUT NOT LIMITED TO                                            | BUILDINGS TO BE FLUSH                          | IS TO BE PROFILED TO PROVIDE A WITH INTERFACE AND FALL AWAY                                                                              |                                                                                                                                                                                                                                                                          | 'ER LAND FLOW. THRESHOLD TO                                                                                                                                                                                                              | HOLD POINT                                                                                  | EE DDOTECTION MEACURES IN ACCORD                                                                                                                                                                                                                                                |                              | COMPLETED NOTES                 |           |  |  |
|        | REFERENCE AND COO<br>FOR DETAILS OF TH                                                   | ORDINATION PURPOSES ONLY.<br>ESE AND OTHER WORKS OUTS    | STRUCTURAL AND THE LIKE IS REPRESEI<br>REFER TO THE RELEVANT CONSULTANT'<br>SIDE THE LANDSCAPE ARCHITECTURE SCO<br>MENCEMENT OF PROCUREMENT OR CONSTI     | 'S DRAWINGS AND SPECIFICATION OPE, AND ENSURE THESE WORKS     |                                                | SUBJECT TO COPYRIGHT AND IF R<br>DESIGN FILES TO ASSIST THE CONT                                                                         | •                                                                                                                                                                                                                                                                        |                                                                                                                                                                                                                                          | IMPLEMENTED AT AREAS IDEN                                                                   | EE PROTECTION MEASURES IN ACCORD NTIFIED FOR RETENTION / EXCLUSION ITHIN EXISTING CONCRETE FOOTPATH                                                                                                                                                                             |                              |                                 |           |  |  |
| С      | MAKE GOOD TREATM                                                                         | MENTS OF CONSTRUCTION DIST                               | TURBANCE AREAS RELATED TO CONSTRU<br>HE LANDSCAPE DRAWING PACKAGE. THE                                                                                    | ICTION FOOTPRINTS AND UTILITY                                 | SHOULD ENQUIRE WITH T<br>MADE AVAILABLE. THE ( | THE PRINCIPAL DURING THE TENDER ONTRACTOR IS REQUIRED TO VERILBLE FOR ITS INTENDED USE AND IS                                            | FOR CONSTRUCTION PHASE TO COST THAT ANY DIGITAL FILE PROVI                                                                                                                                                                                                               | ONFIRM FILES THAT CAN BE<br>DED BY CONTEXT LANDSCAPE                                                                                                                                                                                     |                                                                                             | OF TREE PITS WITH ROOT BARRIER                                                                                                                                                                                                                                                  |                              |                                 | С         |  |  |
|        | THE LOCATION OF E                                                                        | XISTING TREES IS BASED ON                                | THE PRINCIPAL CONTRACTOR.  THE SURVEY INFORMATION AVAILABLE TO SHOWN) IS BAED ON THE PROJECT'S ARE                                                        |                                                               | TO IMPORT INTO ANY DE                          | VICE. MILLIMETRES UNLESS NOTED OTHE                                                                                                      | RWISE.                                                                                                                                                                                                                                                                   |                                                                                                                                                                                                                                          | 4. EVIDENCE OF CERTIFICATIO<br>PLANTING IN ACCORDANCE W                                     | IN OF ALL ASSOCIATED IMPORTED TOF                                                                                                                                                                                                                                               | PSOIL FOR STREET TREE        |                                 |           |  |  |
|        | REVIEWED AND COM                                                                         | PREHENDED IN FULL PRIOR TO                               | O THE COMMENCEMENT OF PROCUREMENT                                                                                                                         | OR CONSTRUCTION WORKS.                                        |                                                | KE PRECEDENCE OVER SCALED DIM                                                                                                            |                                                                                                                                                                                                                                                                          |                                                                                                                                                                                                                                          | 5. TREE DELIVERY PRIOR TO<br>TREE STOCK FOR LANDSCAPE                                       | INSTALLATION AND CERTIFICATION TO<br>E USE                                                                                                                                                                                                                                      | O COMPLY WITH AS2303-2018    |                                 |           |  |  |
|        | DIRECTED BY PRINCI                                                                       |                                                          | URBED DURING CONSTRUCTION SHALL BE                                                                                                                        | REPLACED TO NEW POSITIONS AS                                  | THE CONTRACTOR SHALL CONSTRUCTION.             | . VERIFY ALL DIMENSIONS ON SITE                                                                                                          | AND NOTIFY THE PRINCIPAL OF A                                                                                                                                                                                                                                            | NY DISCREPANCIES PRIOR TO                                                                                                                                                                                                                | WITNESS POINT                                                                               |                                                                                                                                                                                                                                                                                 | C                            | COMPLETED NOTES                 |           |  |  |
| D      | TO KERBS AND GUT                                                                         | TERS TO CLEARLY INDICATE                                 | TO PRIVATE / PUBLIC PROPERTY. ENSUR<br>THE EXISTING CONDITIONS OR ANY OTHE<br>E SET OF PHOTOGRAPHS TO THE PRINCIF                                         | R STRUCTURES BEFORE                                           | AND LEVELS OF FINISHE                          |                                                                                                                                          | ·                                                                                                                                                                                                                                                                        |                                                                                                                                                                                                                                          | 6. COMMENCEMENT OF TREE PLANTING  7. INSTALLATION OF EACH LAYER / HORIZON OF GROWING MEDIUM |                                                                                                                                                                                                                                                                                 |                              |                                 |           |  |  |
|        | PROVIDE TURF TO F                                                                        | ULL EXTENT OF DISTURBED A                                | PATHS AND PROPOSED WORKS. WHERE F<br>AREAS. ELSEWHERE, PROVIDE STRIPS OF<br>FULL EXTENT OF DISTURBED AREAS                                                | •                                                             | WORKS. IF ANY DISCREP INDICATED WITHIN THE D   | LEVELS OF ALL STRUCTURES FOF<br>ANCY IS FOUND OR DOUBT EXISTS<br>RAWING PACKAGE, THIS SHALL BE<br>RIOR TO THE CONTINUATION OF WO         | BETWEEN SITE CONDITIONS AND TREFERRED TO THE PRINCIPAL WIT                                                                                                                                                                                                               | HE SETOUT AND LEVELS                                                                                                                                                                                                                     | 8. COMPLETION OF TREE PLAI                                                                  | NTING                                                                                                                                                                                                                                                                           |                              |                                 |           |  |  |
|        |                                                                                          |                                                          | PLEMENTED UNDER THE FULL SUPERVISION NDORSED LICENSE IN STRUCTURAL LANDS                                                                                  |                                                               |                                                | CLEARLY MARKED ON SITE BY TIEE COURSE OF THE PROJECT                                                                                     | HE CONTRACTOR. BENCHMARKS SH                                                                                                                                                                                                                                             | ALL BE MAINTAINED BY THE                                                                                                                                                                                                                 |                                                                                             |                                                                                                                                                                                                                                                                                 |                              |                                 |           |  |  |
| F      |                                                                                          |                                                          | DER THE FULL SUPERVISION OF A CONTR<br>SE IN STRUCTURAL LANDSCAPING, BUILDI                                                                               |                                                               | SETOUT LOCATIONS OF F                          | FURNITURE ITEMS ARE TO BE VERIF<br>ATION.                                                                                                | FIED ON SITE BY PRINCIPAL PRIOR                                                                                                                                                                                                                                          | TO THE EXCAVATION OF                                                                                                                                                                                                                     |                                                                                             |                                                                                                                                                                                                                                                                                 |                              |                                 | F         |  |  |
|        | TREE PROTE                                                                               | ECTION                                                   |                                                                                                                                                           |                                                               | UTILITIES                                      |                                                                                                                                          |                                                                                                                                                                                                                                                                          |                                                                                                                                                                                                                                          |                                                                                             |                                                                                                                                                                                                                                                                                 |                              |                                 |           |  |  |
|        | ACCORDANE WITH A<br>METRES HIGH. PROT                                                    | S 4970–2009 (PROTECTION OF<br>ECTIVE FENCES SHALL CONSIS | E PROTECTION ZONE (TPZ) SHALL BE EST<br>F TREES ON DEVELOPMENT SITES) WITH I<br>ST OF CHAIN WIRE MESH TEMPORARY FE<br>E IN PLACE PRIOR TO THE COMMENCEMEN | PROTECTIVE FENCES AT LEAST 1.8<br>NCE PANELS SECURELY MOUNTED |                                                | VERIFY ALL EXISTING ABOVE AND<br>Y THE PRINCIPAL SHOULD THE RE                                                                           |                                                                                                                                                                                                                                                                          |                                                                                                                                                                                                                                          |                                                                                             |                                                                                                                                                                                                                                                                                 |                              |                                 |           |  |  |
|        | SHALL REMAIN UNTI                                                                        | L THE COMPLETION OF ALL CO                               |                                                                                                                                                           |                                                               | CONTRACTOR'S RESPONS                           | EQUIPMENT, EXCEPT FOR HAND HIBILITY TO ENSURE THERE IS NO D                                                                              |                                                                                                                                                                                                                                                                          |                                                                                                                                                                                                                                          |                                                                                             |                                                                                                                                                                                                                                                                                 |                              |                                 |           |  |  |
| F      | PRIOR TO THE COMM                                                                        | MENCEMENT OF ANY WORK ON                                 | ERMITTED WITHIN TPZ AT ANY TIME.  I SITE, SIGNS SHALL BE PLACED IN PROM  TPZ AND PROHIBTING THE ABOVE MENT                                                |                                                               | ARE TO BE RAISED OR L<br>ACCORDANCE WITH RELE  | CCESS PITS, INSPECTION PITS AND OWERED. THE CONTRACTOR IS TO VANT STANDARDS, AUTHORITY RES WITH PRINCIPAL PRIOR TO UNDESTRING WITH WORKS | ENSURE THAT THESE ADJUSTMEN <sup>-</sup><br>QUIREMENTS, AND ENGINEER'S DET                                                                                                                                                                                               | S ARE UNDERTAKEN IN<br>AILS. CONFIRM TREATMENT OF                                                                                                                                                                                        |                                                                                             |                                                                                                                                                                                                                                                                                 |                              |                                 | F         |  |  |
|        | AN ARBORIST WITH                                                                         | AQF LEVEL 5 QUALIFICATIONS                               | N OR CONSTRUCTION WORKS, OR WHERE I<br>S IN HORTICULTURE (ARBORICULTURE) MU                                                                               | ·                                                             |                                                |                                                                                                                                          |                                                                                                                                                                                                                                                                          |                                                                                                                                                                                                                                          |                                                                                             |                                                                                                                                                                                                                                                                                 |                              |                                 |           |  |  |
| G      | EXCAVATION AROUN                                                                         |                                                          | H TREE PROTECTION MEASURES HALL BE DONE BY HAND. THE LANDSCAP ATION WORK.                                                                                 | E ARCHITECT OR SUPERINTENDENT                                 |                                                |                                                                                                                                          |                                                                                                                                                                                                                                                                          |                                                                                                                                                                                                                                          |                                                                                             |                                                                                                                                                                                                                                                                                 |                              |                                 | G         |  |  |
|        | DRAWING COLOUR                                                                           | R CODED – PRINT A                                        | ALL COPIES IN COLOUR                                                                                                                                      |                                                               |                                                |                                                                                                                                          |                                                                                                                                                                                                                                                                          |                                                                                                                                                                                                                                          |                                                                                             |                                                                                                                                                                                                                                                                                 |                              |                                 |           |  |  |
| T      | THIS DRAWING MAY BE PREF                                                                 |                                                          | AY BE INCOMPLETE IF COPIED  CW BN BN                                                                                                                      | SCALE: NTS                                                    | CLIENT:                                        | This drawing and the repurpose and may not do not provide any was information for any put this drawing may be re                         | elated information have been prepared by, or obe used for any purpose other than the purpose other than the purpose rranties and accept no liability arising out of the rpose other than the intended purpose. This drapproduced in any form without the express written | at the request of, the client for a specific<br>intended by the client. Nangle and the client<br>in use of this drawing or any of the related<br>wing is protected by copyright and no part of<br>en permission of Nangle or the client. | WOODBURY R                                                                                  | RESERVE                                                                                                                                                                                                                                                                         |                              |                                 |           |  |  |
| H      | 31.01.2025 - 100% FOR TENDER  24.01.2025 - 100% FOR TENDER  10/01/2025 - 100% FOR TENDER | R REVISED                                                | CW BN BN CW BN BN                                                                                                                                         |                                                               |                                                |                                                                                                                                          | angle DRAWN                                                                                                                                                                                                                                                              | COCO WANG                                                                                                                                                                                                                                |                                                                                             | A, NSW 2756                                                                                                                                                                                                                                                                     |                              |                                 | н         |  |  |
| E<br>A | B 27/09/2024 - 80% DETAILED DE 23/8/2024 - 60% DETAILED DE DESCR                         | SIGN DOCUMENTATION                                       | CW BN BN  CW BN BN  DESIGNER VERIFIED APPROVED                                                                                                            |                                                               | Hawkesbury                                     |                                                                                                                                          | NDSCAPE DESIGN CHECK<br>CHITECTURE APPROVED                                                                                                                                                                                                                              | BRETT NANGLE BRETT NANGLE                                                                                                                                                                                                                | GENERAL NOTES FILE No. L_1001.dwg STATUS:                                                   |                                                                                                                                                                                                                                                                                 |                              | SHEET: 2 OF 53 A                | <u>A1</u> |  |  |
| C      | COORDINATE SYSTEM: MGA                                                                   |                                                          | HEIGHT DATUM: AHD                                                                                                                                         | <u> </u>                                                      | City<br>Counci                                 |                                                                                                                                          |                                                                                                                                                                                                                                                                          |                                                                                                                                                                                                                                          | DRG No.<br>L_1001                                                                           |                                                                                                                                                                                                                                                                                 | RE\<br>F                     | V VER EDMS No. AMD No.  DF 801* |           |  |  |
|        | 1                                                                                        | 2                                                        | 3                                                                                                                                                         | 4                                                             | 5                                              | 6                                                                                                                                        | 7                                                                                                                                                                                                                                                                        | 8                                                                                                                                                                                                                                        | 9                                                                                           | 10                                                                                                                                                                                                                                                                              | 11                           | 12                              |           |  |  |