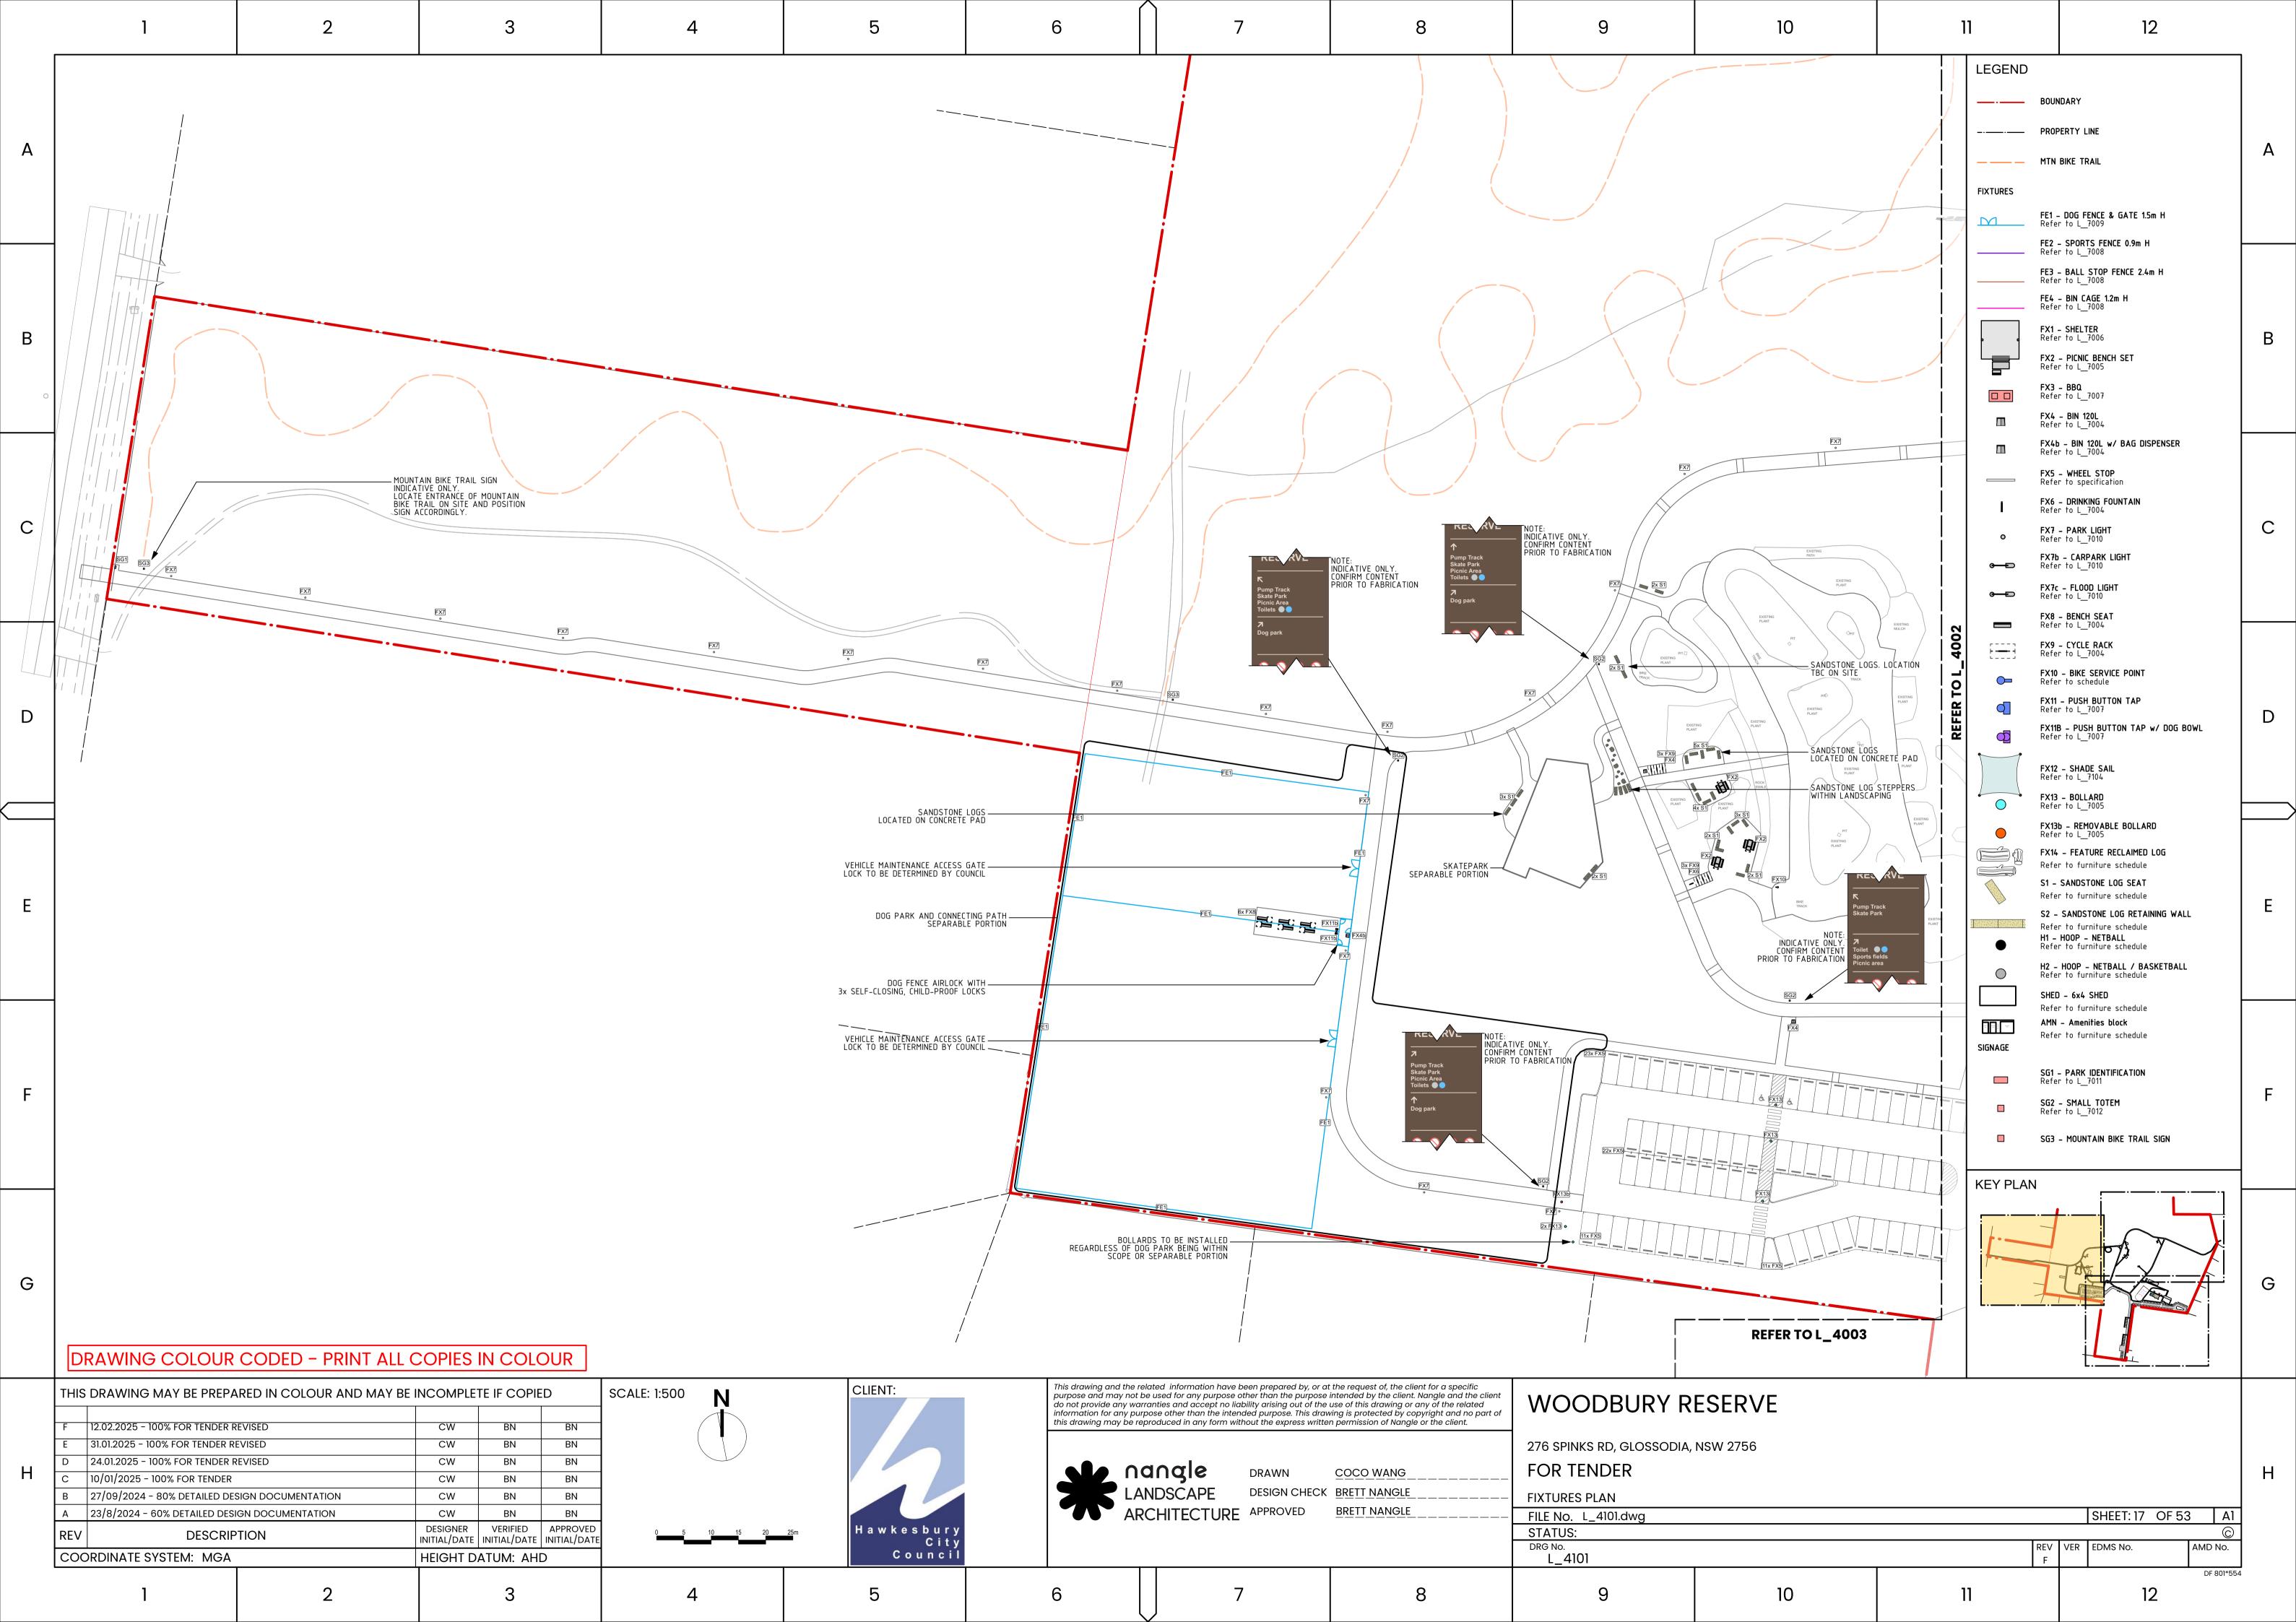

| 7                                                                                                        | 0                                                                                  | L_4100                                                                                                                                                                                     | 10                                                                                                                                                                | F                                                                                                                                                        | D             |