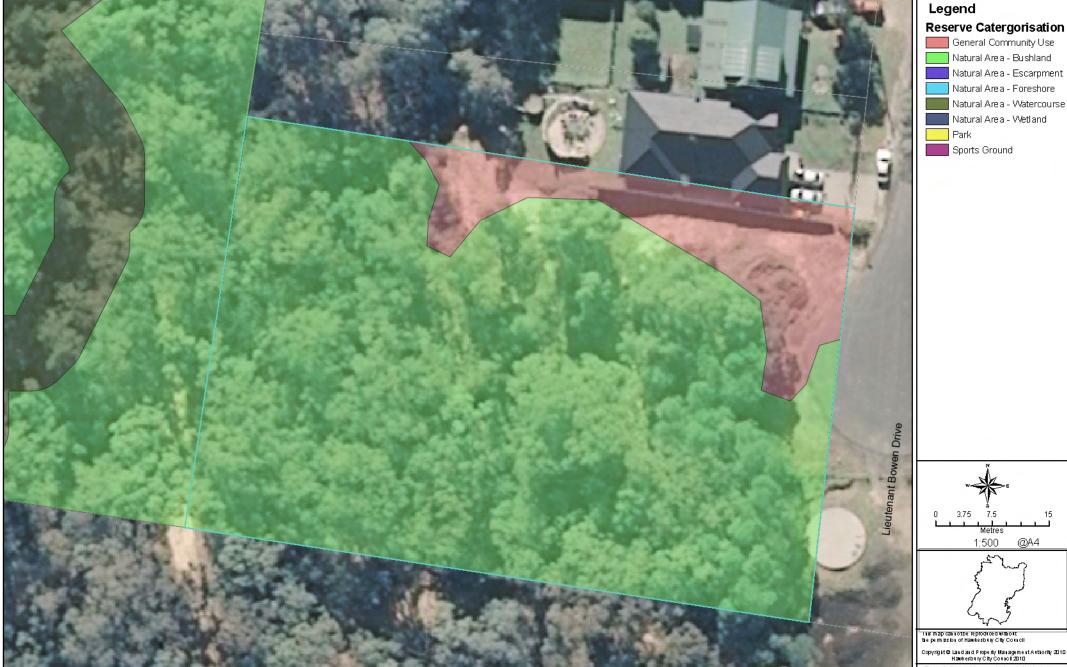

Park 2 - Yarramundi Reserve - Agnes Banks

The scale displayed is approximate only. Hawke their y Cly Cost toll takes no responsibility for any errors or one stors. The sacetes shown on the map indicate the presence and general boatton only. Its accitizary or completives is not great perfect Controls are not be read at a guide. As a ney maybe required for more accitizing.

1:1,500

The scale deplayed is approximate only. Hawkeshing Chy Controll takes no responsibility for any errors or on its bits. The asserts show on this map in that the presence and general boathology. It about cay or completings to adopt any the completing to the presence as a gittle. As many maybe required for more about capy.