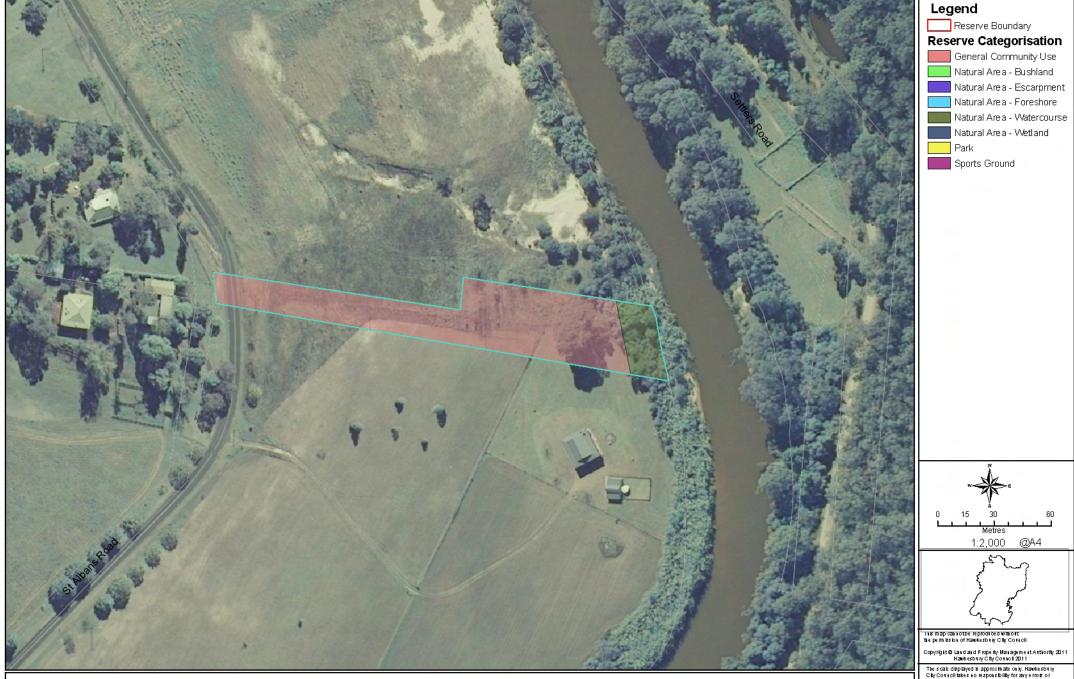

own on its map in those the presence and general boathonous, its accordancy or completiness is not great less Counters are the treed at a gride. As a mey maybe required for more accordancy.

PO Box 146, Whitdoor NSW 2756 Mebsite: www.hawkesbiry.hsw.gou.ar Bhall: corrol@ Fidays 53, 33am - 5,00pm Phore: 0245804444



The scale deplayed is approximate only. Hawkeshing Chy Controll takes no responsibility for any errors or on its bits. The asserts show on this map in that the presence and general boathorous, its acontany or completiness is not great the Control to any the tread as a gride. As mey maybe required for more acontany.

PO Box 146, Will door NSM 2755 Mebsite: www.hawkesbiry.hsw.gouar Bhall: corrolled lawkesbiry.hsw.gou.ar Hous: Morday to Fritay 8, 20am + 500.an Phore: D2 4580 4444



Park - 32 - Macdonald Crown reserve - Macdonald

The scale deplayed is approximate only. Hawkeshing Chy Controll takes no responsibility for any errors or on its bits. The asserts show on this map in that the presence and general boathology. It about cay or completiness is not great the Control to any to be read as a gride. As mey maybe required for more about capy.



PO Box 146, Will door NSM 2755 Mebsite: www.hawkesbiry.hsw.gouar Bhall: corrolled lawkesbiry.hsw.gou.ar Hous: Morday to Fritay 8, 20am + 500.pm Phore: D2 4580 4444



PO Box 145, Willidsor NSW 2755 Website: www.hawkesbury.hsw.gou.au Email: conrolog hawkesbury.hsw.gou.au Hours: Monday to Fittay 8.30am - 5.00pm Phone: 02 4550 4444



Park 35 - Colo Heights Reserve - Colo Heights

The scale deplayed is approximate only. Hawke