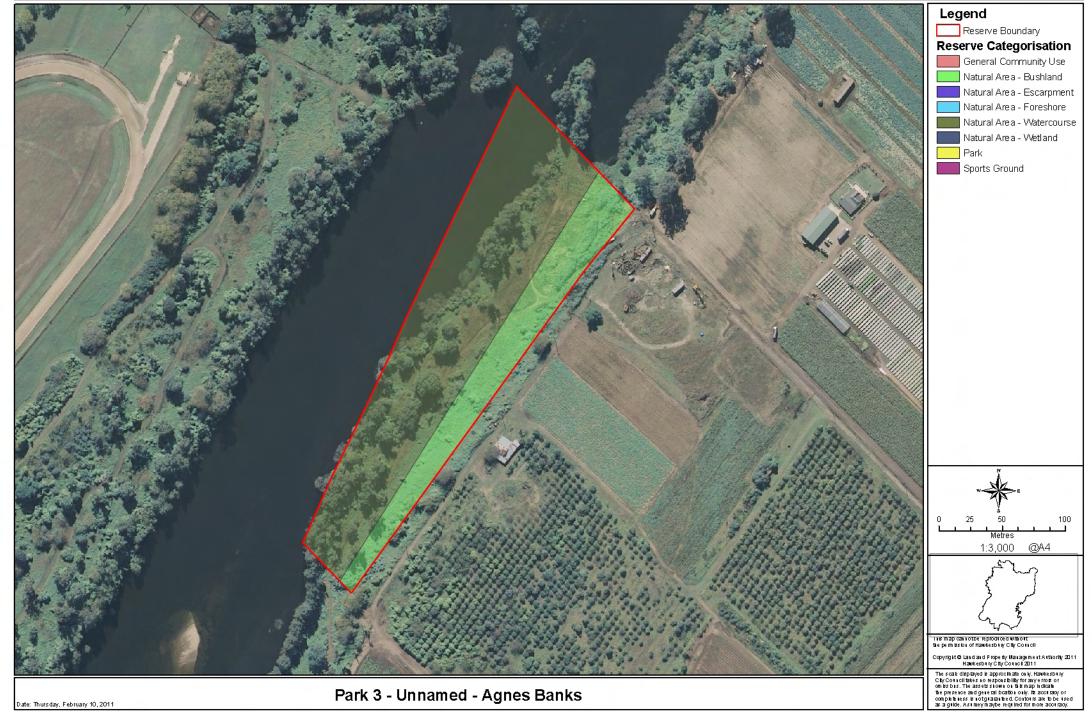

Date: Thursday, February 10, 2011

Park Sports Ground

This map can not be reproduced without the permission of Hawkesbury City Council Copyright © Land and Property Management Authority 2011 Hawkesbury City Council 2011

1:3,000

The scale displayed is approximate only. Hawkeshing Chy Coul toll takes no responsibility for any errors or omes bits. The assets shown on its map in those the presence and general boathonory. Its accordancy or completiness is not great less Counters are the treed at a gride. As a mey maybe required for more accordancy.