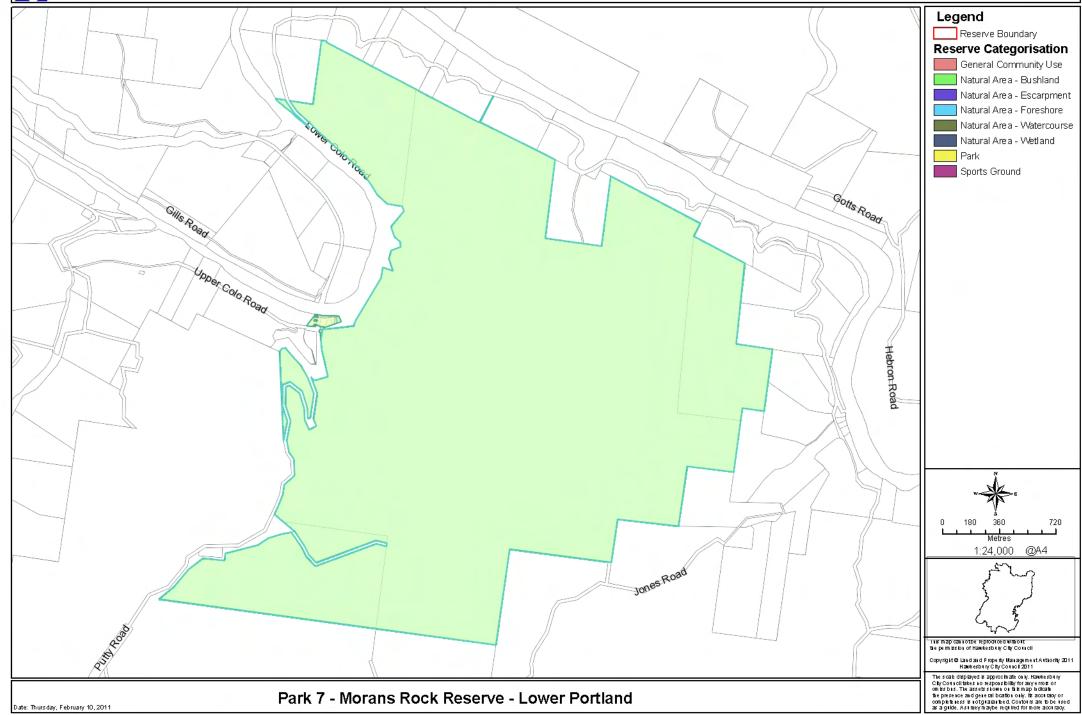

pment Natural Area - Foreshore Natural Area - Watercourse Natural Area - Wetland

Park Sports Ground



This map can not be reproduced without the permission of Hawkesbury City Council Copyright © Land and Property Management Authority 2011 Hawkesbury City Council 2011

1:3,000

The scale displayed is approximate only. Hawkeshing Chy Coul toll takes no responsibility for any errors or omes bits. The assets shown on its map in those the presence and general boathonory. Its accordancy or completiness is not great less Counters are the treed at a gride. As a mey maybe required for more accordancy.

Park 6 - Bilpin Park - Bilpin



PO Box 146, Will door NSM 2755 Mebsite: www.hawkesbiry.hsw.gouar Bhall: corrolled lawkesbiry.hsw.gou.ar Hous: Morday to Fritay 8.30am - 500.an Phore: D2 4580 4444



PO Box 146, Whitdoor NSW 2756 Mebsite: www.hawkesbiry.hsw.gou.ar Bhall: corroll@ Hawkesbiry.hsw.gou.ar Hous: Morday to Hosp 3,30am - 5,00pm Phore: 02 4560 4444

General Community Use Natural Area - Bushland Natural Area - Escarpment Natural Area - Foreshore Natural Area - Watercourse Natural Area - Wetland

Reserve Boundary

Park Sports Ground



1:1,500

This map can not be reproduced without the permission of Hawkesbury City Council

Copyright © Land and Property Management Authority 2011 Hawkesbury City Council 2011

The scale displayed is approximate only. Hawkeshing Chy Coul toll takes no responsibility for any errors or omes bits. The assets shown on its map in those the presence and general boathonory. Its accordancy or completiness is not great less Counters are the treed at a gr