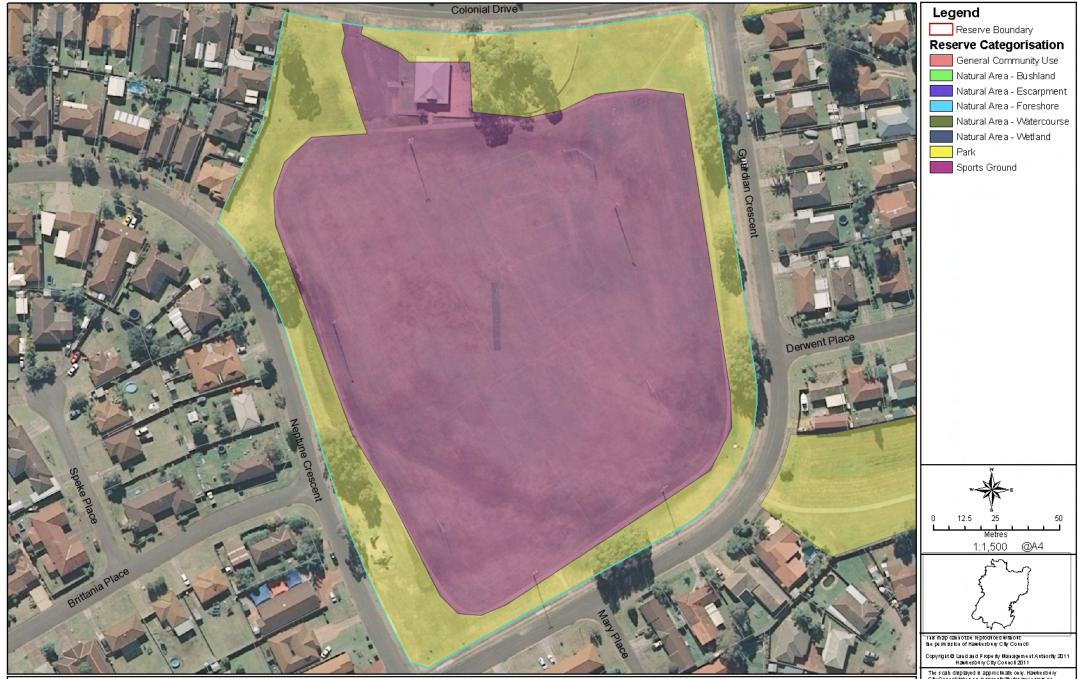

tural Area - Escarpment Natural Area - Foreshore Natural Area - Watercourse Natural Area - Wetland

Park



Park 10 - Unnamed - Bligh Park

1:3,000

This map cannot be reproduced without the permission of Hawkesbury City Council

Copyright © Land and Property Management Authority 2011 Hawkesbury City Council 2011

The scale displayed is approximate only. Hawkeshing Chy Coul toll takes no responsibility for any errors or omes bits. The assets shown on its map in those the presence and general boathonous, its accordancy or completiness is not great less Counters are the treed at a gride. As a mey maybe required for more accordancy.

PO Box 146, Whitdoor NSW 2756 Mebsite: www.hawkesbiry.hsw.gou.ar Bhall: corroll@ Hawkesbiry.hsw.gou.ar Hous: Morday to Hosp 3,30am - 5,00pm Phore: 02 4560 4444



The scale deplayed is approximate only. Hawkeshing Chy Controll takes no responsibility for any errors or on so his. The asserts show on this map in that the presence and general boathonous, its acontany or completiness is not great the Control to any the tread as a gride. As mey maybe required for more acontany.

PO Box 146, Whitdoor NSW 2756 Mebsite: www.hawkesbiry.hsw.gou.ar Bhall: corroll@ Hawkesbiry.hsw.gou.ar Hous: Morday to Hosp 3,30am - 5,00pm Phore: 02 4560 4444

General Community Use Natural Area - Bushland Natural Area - Escarpment Natural Area - Foreshore Natural Area - Watercourse Natural Area - Wetland

Park



Copyright © Land and Property Management Authority 2011 Hawkesbury City Council 2011

1:3,000

The scale displayed is approximate only. Hawkeshing Chy Coul toll take