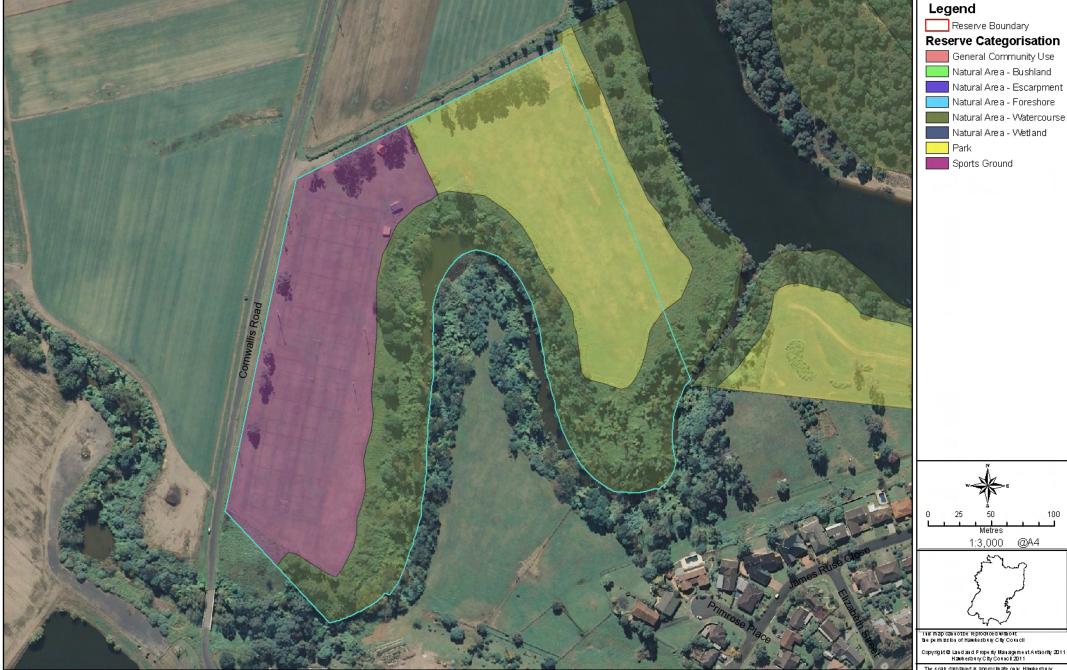

PO Box 146, Will door NSM 2755 Mebsite: www.hawkesbiry.hsw.gouar Bhall: corrolled lawkesbiry.hsw.gou.ar Hous: Morday to Fritay 8, 20am + 500.an Phore: D2 4580 4444

Park 36 - Cordners Corner - Cornwallis