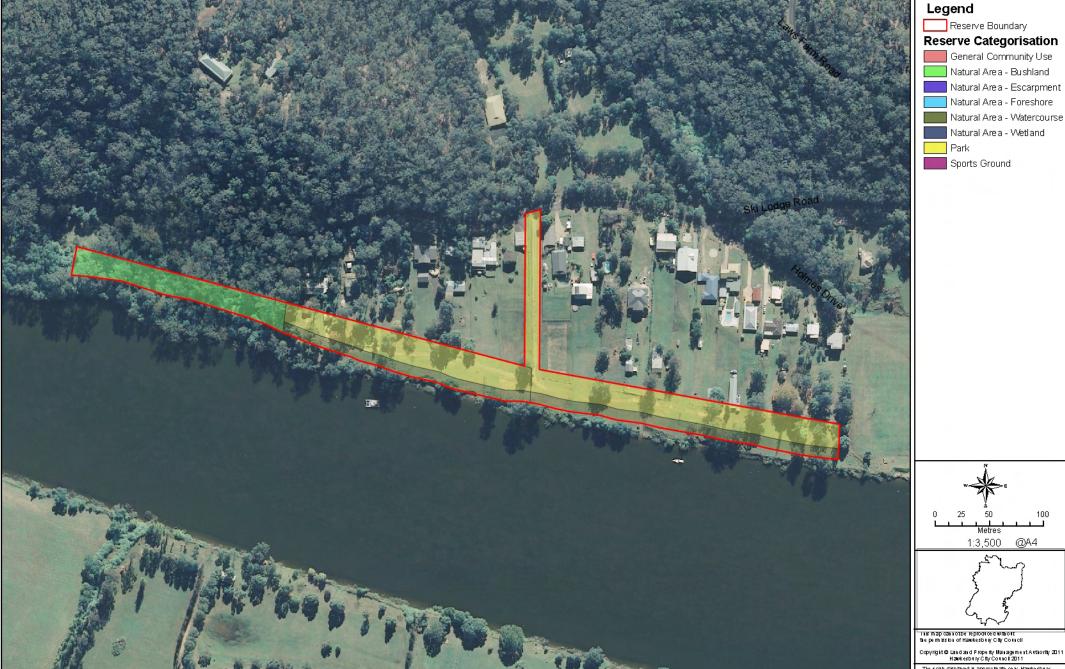

PO Box 146, Will door NSM 2756 Website: www.hawkesbury.hsw.gou.au Bhall: controlling hawkesbury.hsw.gou.au Hous: Monday to Fritays.30am - Schopp Phone: D2 4580 4444

Park 37 - Deerubbin Park - Cornwallis