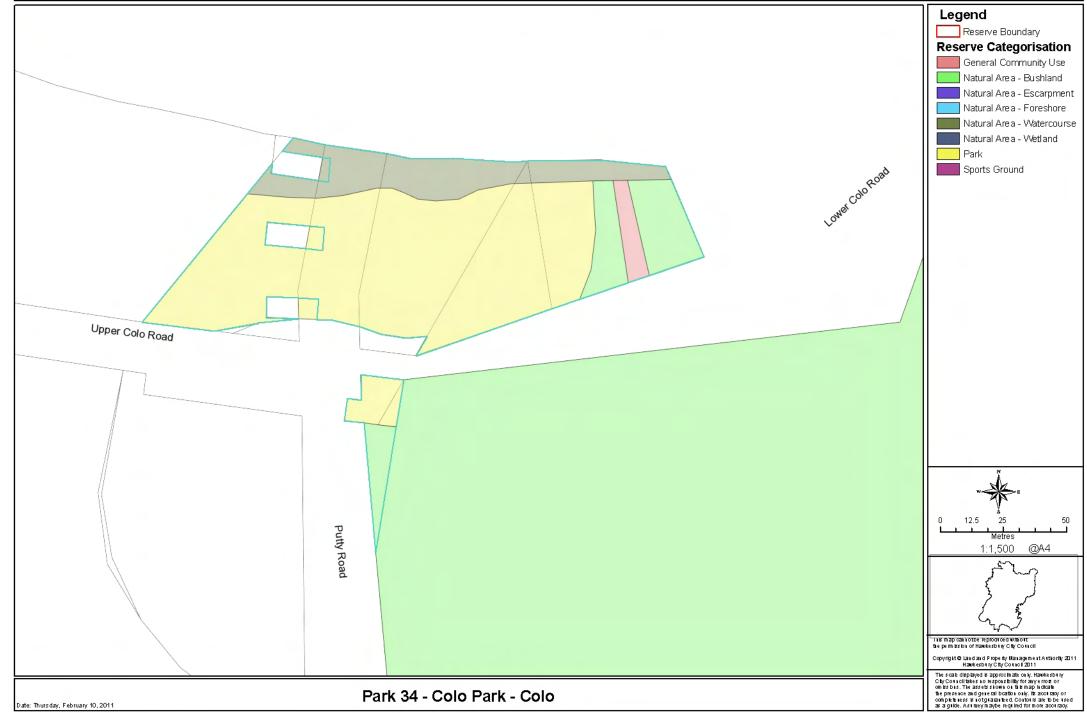

Park 35 - Colo Heights Reserve - Colo Heights

The scale deplayed is approximate only. Hawkeshing Chy Controll takes no responsibility for any errors or on its bits. The asserts show on this map in that the presence and general boatho only. Its acontany or completiness is not great the Control for any bit to see as a gride. As mey maybe required for more acontangs.