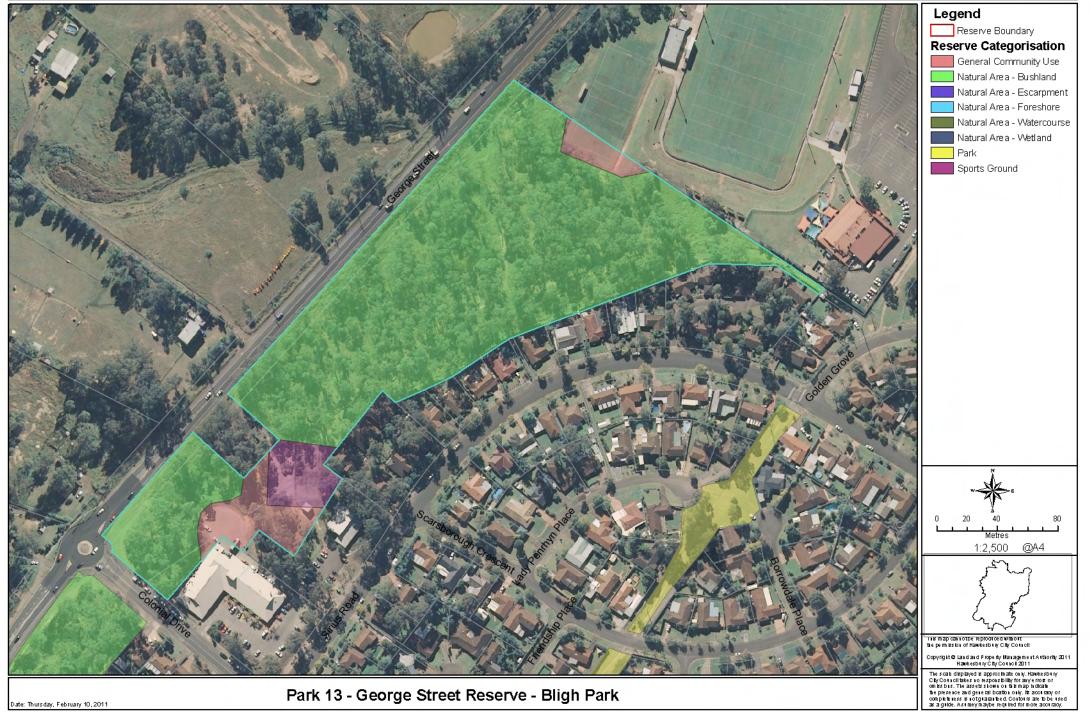

4

General Community Use Natural Area - Bushland Natural Area - Escarpment Natural Area - Foreshore Natural Area - Watercourse Natural Area - Wetland

Park



Copyright © Land and Property Management Authority 2011 Hawkesbury City Council 2011

1:3,000

The scale displayed is approximate only. Hawkeshing Chy Coul toll takes no responsibility for any errors or omes bits. The assets shown on its map in those the presence and general boathonous, its accordancy or completiness is not great less Counters are the treed at a gride. As a mey maybe required for more accordancy.

Date: Thursday, February 10, 2011

# HAWKESBURY CITY COUNCIL

PO Box 146, Whitdoor NSW 2756 Mebsite: www.hawkesbiry.hsw.gou.ar Bhall: corroll@ Hawkesbiry.hsw.gou.ar Hous: Morday to Hosp 3,30am - 5,00pm Phore: 02 4560 4444



Date: Wednesday, February 09, 2011

# HAWKESBURY CITY COUNCIL

PO Box 146, Will door NSM 2755 Mebsite: www.hawkesbiry.hsw.gouar Bhall: corrolled lawkesbiry.hsw.gou.ar Hous: Morday to Fritay 8, 20am + 500.pm Phore: D2 4580 4444



PO Box 146, Whitdoor NSW 2756 Mebsite: www.hawkesbiry.hsw.gou.ar Bhall: corroll@ Hawkesbiry.hsw.gou.ar Hous: Morday to Hosp 3,30am - 5,00pm Phore: 02 4560 4444

Reserve Boundary

Park Sports Ground

General Community Use Natural Area - Bushland Natural Area - Escarpment Natural Area - Foreshore Natural Area - Watercourse Natural Area - Wetland



Park 15 - Bounty Reserve - Yarramundi

This map can not be reproduced without the permission of Hawkesbury City Council

1:1,600

Copyright © Land and Property Management Authority 2011 Hawkesbury City Council 2011

The