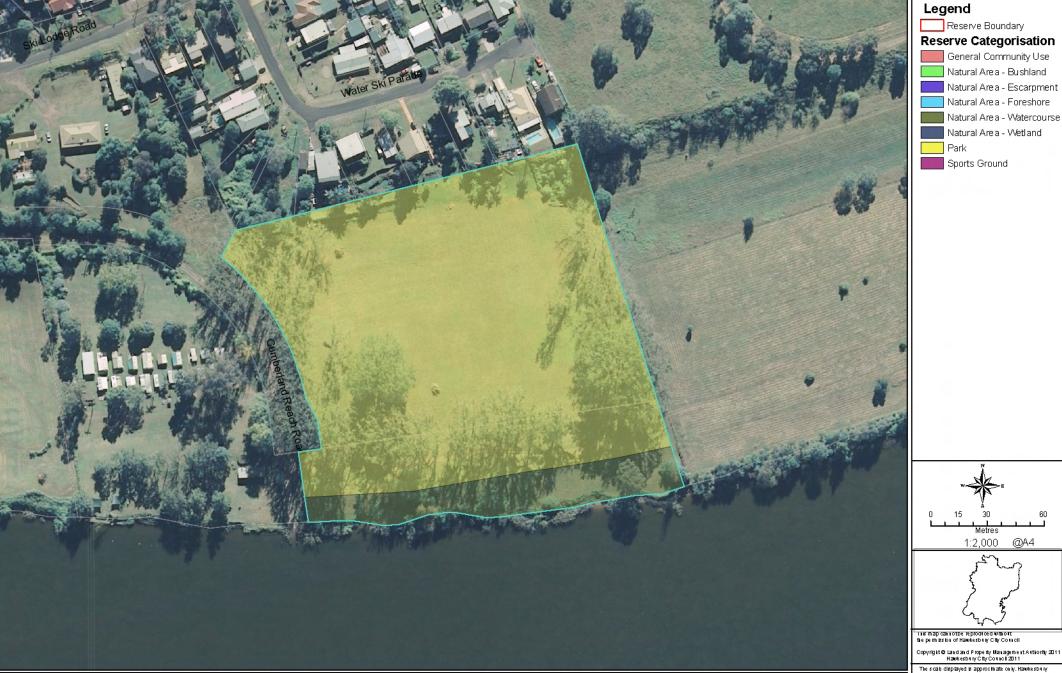

PO Box 146, Whitdoor NSW 2756 Mebsite: www.hawkesbiry.hsw.gou.ar Bhall: corrol@ Fidays 53, 33am - 5,00pm Phore: 0245804444

Park 40 - Stanley Park - East Kurrajong

The scale deplayed is approximate only. Hawkeshing Chy Controll takes no responsibility for any errors or on its bits. The asserts show on this map in that the presence and general boathorous, its acontany or completiness is not great the Control from the tread as a gride. As mey maybe required for more acontany.