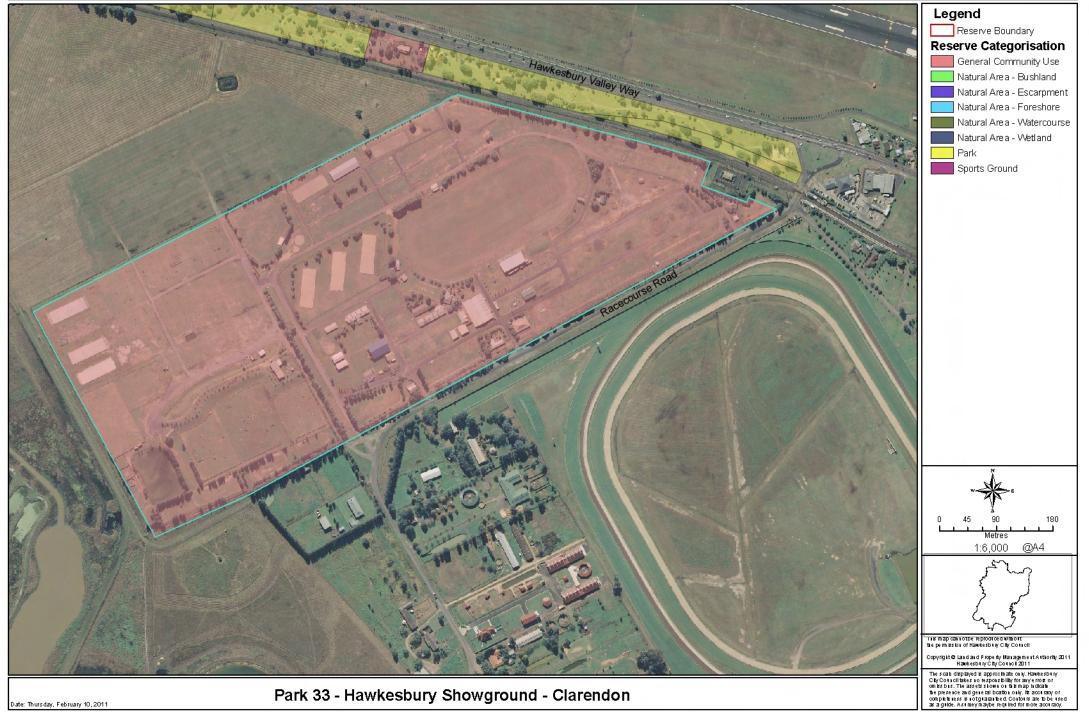

Park Sports Ground

Park 5 - Bilpin Oval - Bilpin

This map can not be reproduced without the permission of Hawkesbury City Council

Copyright © Land and Property Management Authority 2011 Hawkesbury City Council 2011