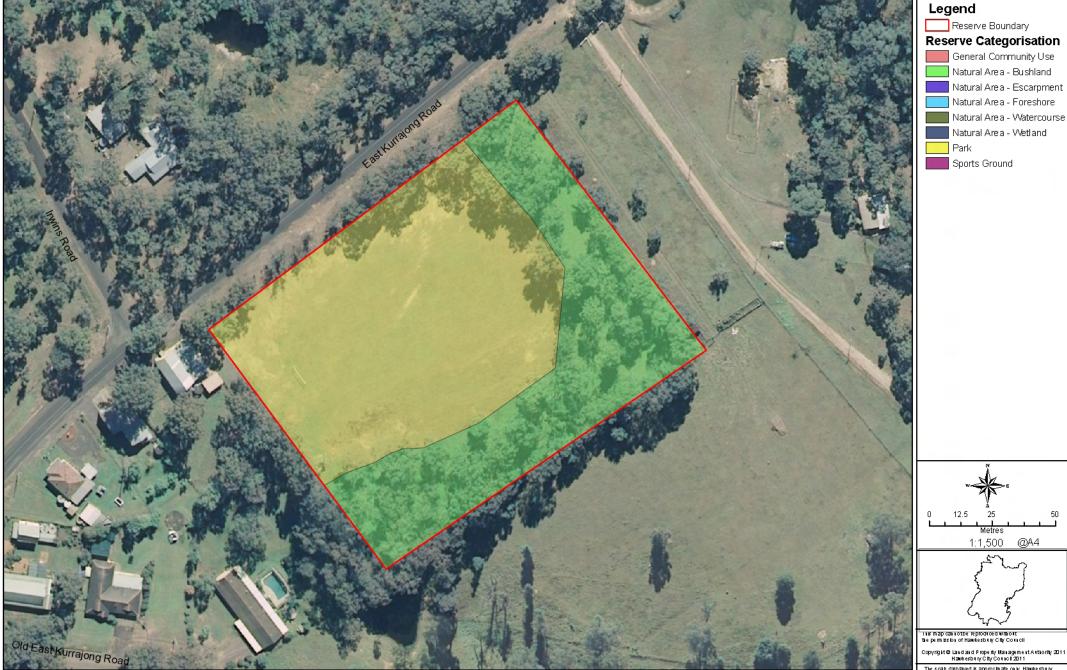

PO Box 146, Whitdoor NSW 2756 Mebsite: www.hawkesbiry.hsw.gou.ar Bhall: corrol@ Fidays 53, 33am - 5,00pm Phore: 0245804444

Park 40 - Stanley Park - East Kurrajong

The scale deplayed is approximate only. Hawkeshing Chy Controll takes no responsibility for any errors or on its bits. The asserts show on this map in that the presence and general boathorous, its acontany or completiness is not great the Control from the tread as a gride. As mey maybe required for more acontany.