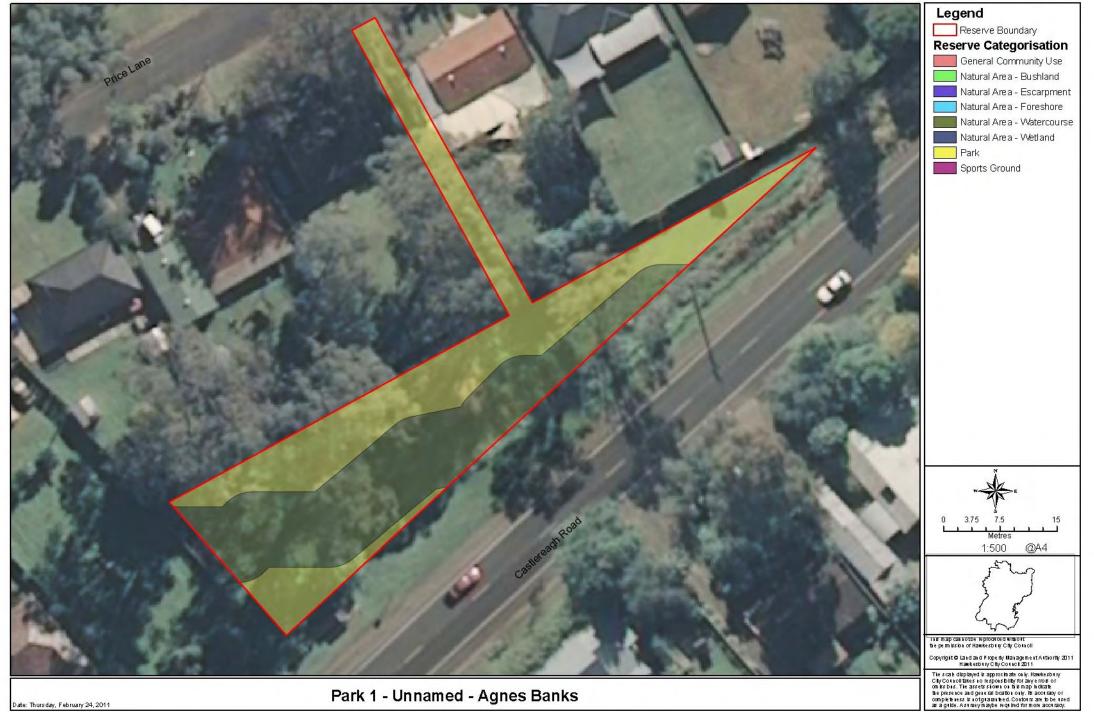

Date: Thursday, February 10, 2011

1:1,500

The scale deplayed is approximate only. Hawkeshing Chy Controll takes no responsibility for any errors or on its bits. The asserts show on this map in that the presence and general boathology. It about cay or completings to adopt any the completing to the presence as a gittle. As many maybe required for more about capy.