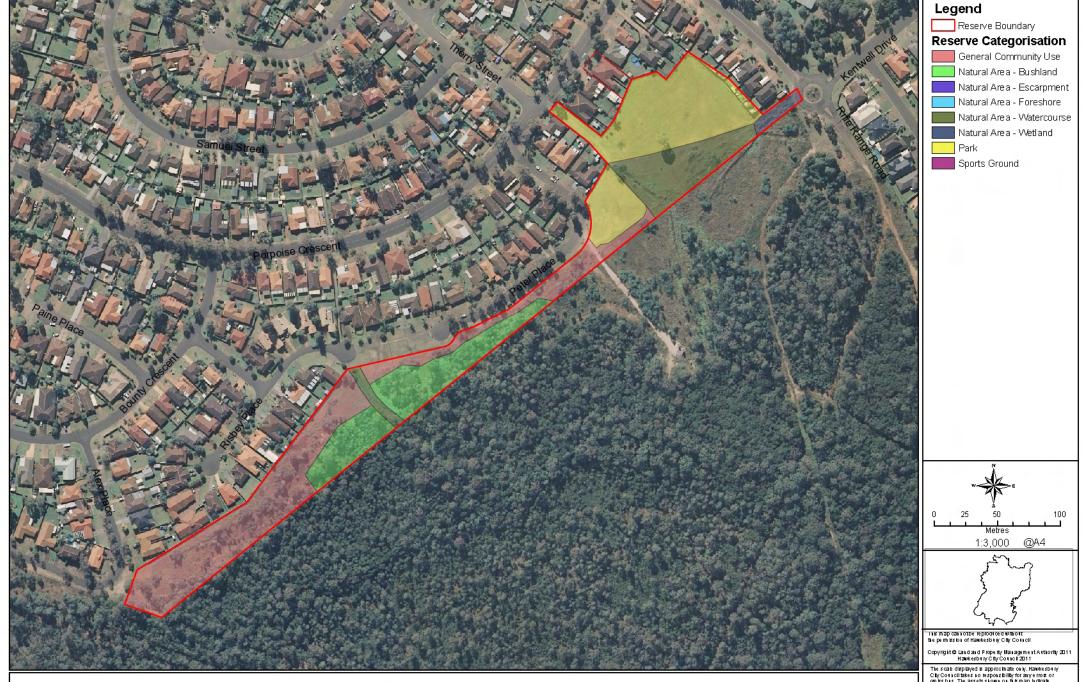

Reserve Boundary

Park Sports Ground

General Community Use Natural Area - Bushland Natural Area - Escarpment Natural Area - Foreshore Natural Area - Watercourse Natural Area - Wetland

Park 15 - Bounty Reserve - Yarramundi