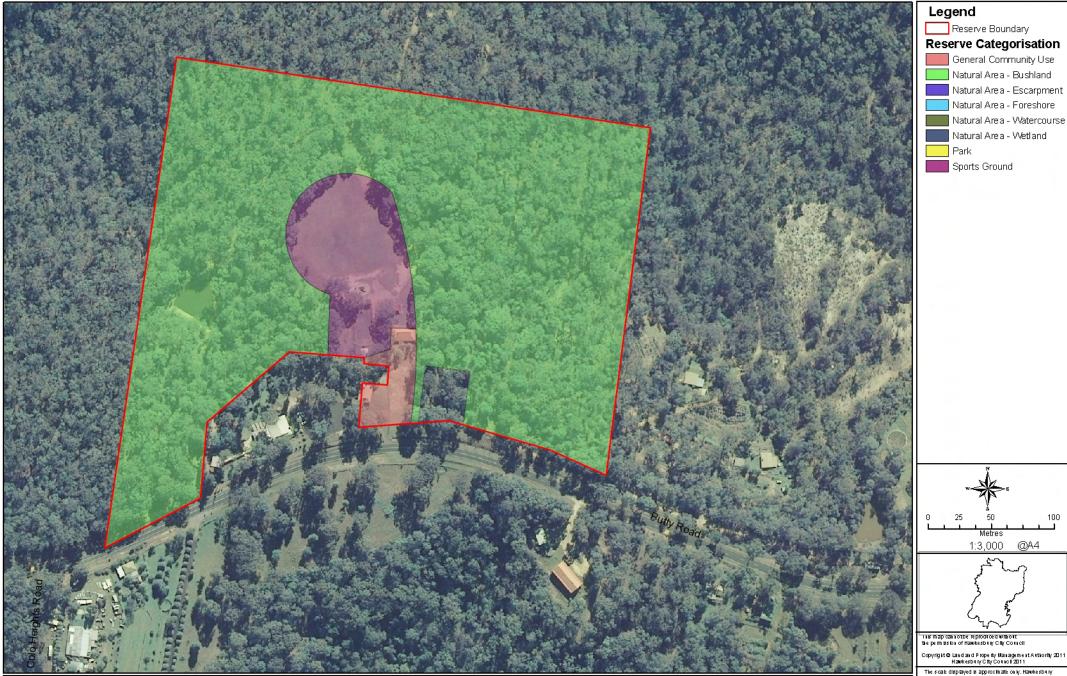

PO Box 146, Will door NSM 2755 Mebsite: www.hawkesbiry.hsw.gouar Bhall: corrolled lawkesbiry.hsw.gou.ar Hous: Morday to Fritay 8, 20am + 500.an Phore: D2 4580 4444

Park - 32 - Macdonald Crown reserve - Macdonald