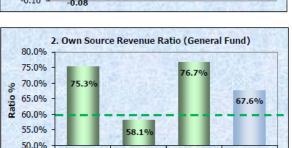

Minimum Benchmark: 0.0

2. Own Source Revenue Ratio (General Fund)

Operating Revenue (excl. ALL Grants & Contributions)
Total Operating Revenue (incl. Capital Grants & Cont)

75.3%

76.7%

74,655
110,507

This ratio measures fiscal flexibility. It is the degree of reliance on external funding sources such as operating grants & contributions.