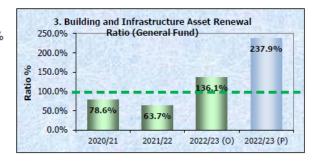

Minimum Benchmark: 60.0%

3. Building and Infrastructure Asset Renewal Ratio (General Fund)

Asset Renewals (Building and Infrastructure)

Depreciation, Amortisation & Impairment

78.6%

63.7%

136.1%

37,207

15,640

To assess the rate at which these assets are being renewed relative to the rate at which they are depreciating.

Minimum Benchmark: 100.0

2021/22

2022/23 (O) 2022/23 (P)

2020/21

|                                                       | Acti          | uals  | Original | Current Projection |           |
|-------------------------------------------------------|---------------|-------|----------|--------------------|-----------|
| (\$000's)                                             | Prior Periods |       | Budget   | Amounts            | Indicator |
|                                                       | 20/21         | 21/22 | 22/23    | 22/23              | 22/23     |
| 4. Infrastructure Backlog Ratio (General Fund)        |               |       |          |                    |           |
| Est costs to bring assets to a satisfactory condition | 2 1%          | 2 1%  | 1.5%     | 25,994             | 2.6%      |
| WDV of Building & Infrastructure Assets               | 2.170         | 2.1/0 | 1.570    | 1,009,666          | 2.070     |