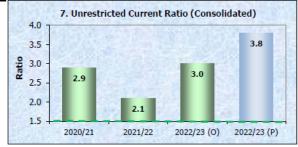

|                                                       | Act           | uals  | Original | Current Projection |           |
|-------------------------------------------------------|---------------|-------|----------|--------------------|-----------|
| (\$000's)                                             | Prior Periods |       | Budget   | Amounts            | Indicator |
|                                                       | 20/21         | 21/22 | 22/23    | 22/23              | 22/23     |
| 7. Unrestricted Current Ratio (Consolidated)          |               |       |          |                    |           |
| Current Assets less all External Restrictions         | 2.0           | 2.1   | 3.0      | 113,034            | 3.8       |
| Current Liabilities less Specific Purpose Liabilities | 2.9           | 2.1   | 3.0      | 29,798             | 3.0       |

To assess the adequacy of working capital and its ability to satisfy obligations in the short term for the unrestricted activities of Council.

Minimum Benchmark: 1.5