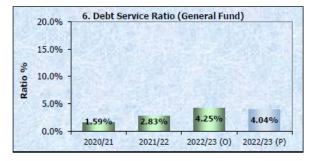

### 6. Debt Service Ratio (General Fund)

| Cost of Debt Service (interest & principal repayments)   | 1.59%  | 2.83%  | 4.25%  | 3,611  | 4.04%   |
|----------------------------------------------------------|--------|--------|--------|--------|---------|
| Operating Revenue (excl. Capital Grants & Contributions) | 1.5570 | 2.0370 | 4.2370 | 89,467 | 4.04 /0 |

This ratio measures the effectiveness of Council's management of debt servicing to smooth funding costs and promote intergenerational equity.

Minimum Benchmark: Greater than 0% and less than or equal to 20%