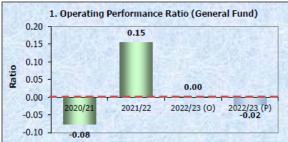

1. Operating Performance Ratio (General Fund)

Operating Revenue (excl. Capital) - Operating Expenses
Operating Revenue (excl. Capital Grants & Contributions)

-0.08

0.15

0.00

-1,786
89,467
-0.01996

This ratio measures Council's achievement of containing operating expenditure within operating revenue.