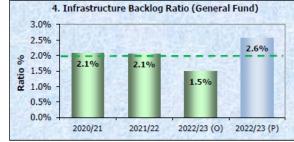

15,640

To assess the rate at which these assets are being renewed relative to the rate at which they are depreciating.

Minimum Benchmark: 100.0

2021/22

2022/23 (O) 2022/23 (P)

2020/21

|                                                       | Acti          | uals  | Original | Current Projection |           |
|-------------------------------------------------------|---------------|-------|----------|--------------------|-----------|
| (\$000's)                                             | Prior Periods |       | Budget   | Amounts            | Indicator |
|                                                       | 20/21         | 21/22 | 22/23    | 22/23              | 22/23     |
| 4. Infrastructure Backlog Ratio (General Fund)        |               |       |          |                    |           |
| Est costs to bring assets to a satisfactory condition | 2 1%          | 2 1%  | 1.5%     | 25,994             | 2.6%      |
| WDV of Building & Infrastructure Assets               | 2.170         | 2.1/0 | 1.570    | 1,009,666          | 2.070     |

To assess the extent to which asset renewal is required to maintain or improve service delivery in a sustainable manner.

Minimum Benchmark: less than 2.0%