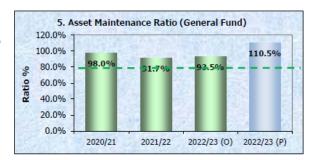

### 5. Asset Maintenance Ratio (General Fund)

| Asset Maintenance          |   | • | 98.0% | 91.7% | 93.5% | 20,537 | 110.5% |
|----------------------------|---|---|-------|-------|-------|--------|--------|
| Required Asset Maintenance | е |   | 90.0% | 91.7% | 93.5% | 18,583 | 110.5% |

To assess the rate of asset degradation (or renewal).

Minimum Benchmark: 100%

- a) The Operation Performance Ratio was projected to be 0.002 when developing the Original Budget. The ratio has declined and no longer meets the benchmark, because of due to the continuation of works from the 2021/2022 financial year into the 2022/2023 financial year because of the impact of floods.
- b) The Infrastructure Backlog Ratio was projected to be 1.5% when developing the Original Budget. The ratio has declined and no longer meets the benchmark, because scheduled renewal works were delayed, and the damage caused by floods.
- c) The Asset Maintenance Ratio was projected to be 93.5% when developing the Original Budget. The ratio has improved and now meets the benchmark, due to the continuation of works from the 2021/2022 financial year into the 2022/2023 financial year because of the impact of floods. The September Quarterly Review adjustments also increase the level of expenditure further, further improving this ratio.