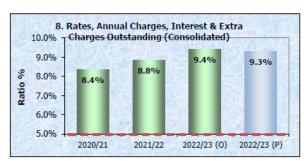

### 8. Rates, Annual Charges, Interest & Extra Charges Outstanding (Consolidated)

| Rates, Annual & Extra Charges Outstanding | 8.4%       | 8.8%  | 9.4%  | 6,651  | 9.3%  |
|-------------------------------------------|------------|-------|-------|--------|-------|
| Rates, Annual & Extra Charges Collectible | <br>0.4 /0 | 0.070 | 3.470 | 71,531 | 3.370 |

To assess the impact of uncollected rates and annual charges on Council's liquidity and the adequacy of recovery efforts.

Maximum Benchmark: 5.0