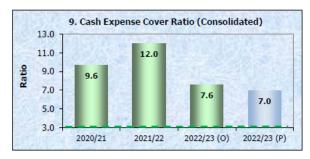

# 9. Cash Expense Cover Ratio (Consolidated)

| Current Year's Cash & Cash Equivalents (incl.TDs)   | 9.6 | 12.0 | 7.6 | 47,134 | 7.0 |
|-----------------------------------------------------|-----|------|-----|--------|-----|
| Operating & financing activities Cash Flow payments | 3.0 | 12.0 | 7.0 | 6,757  | 7.0 |

This liquidity ratio indicates the number of months a Council can continue paying for its immediate expenses without additional cash inflow.

Minimum Benchmark: 3.0