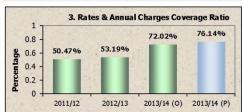

The purpose of this ratio is to assess the degree of Council's dependence upon revenue from rates and annual charges and to assess the security of Council's income.