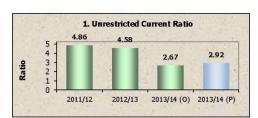

#### **Key Performance Indicators Budget Review Statement**

Budget review for the quarter ended 31 December 2013

| (\$000's)                                             | Current Projection Amounts Indicator |       | Original<br>Budget | Actuals<br>Prior Periods |       |
|-------------------------------------------------------|--------------------------------------|-------|--------------------|--------------------------|-------|
|                                                       | 13/14                                | 13/14 | 13/14              | 12/13                    | 11/12 |
| 1. Unrestricted Current Ratio                         |                                      |       |                    |                          |       |
| Current Assets less all External Restrictions         | 34,837                               | 2.92  | 2.67               | 4.58                     | 4.86  |
| Current Liabilities less Specific Purpose Liabilities | 11,911                               | 2.32  | 2.07               | 4.50                     | 4.00  |

To assess the adequacy of working capital and its ability to satisfy obligations in the short term for the unrestricted activities of Council.