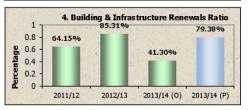

#### 4. Building & Infrastructure Renewals Ratio

| Asset Renewals                          | 11,528 | 79.38%  | 41.30%  | 85.31%  | 6/ 15%  |
|-----------------------------------------|--------|---------|---------|---------|---------|
| Depreciation, Amortisation & Impairment | 14,522 | 19.5070 | 41.5076 | 05.5170 | 04.1370 |

The purpose of this ratio is to assess the rate at which these assets are being renewed relative to the rate at which they are depreciating.