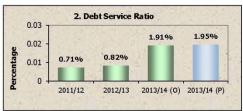

## 2. Debt Service Ratio Debt Service Cost 1,137 Income from Continuing Operations 58,314 1.95% 1.91% 0.82% 0.71%

To assess the impact of loan principal & interest repayments on the discretionary revenue of council.