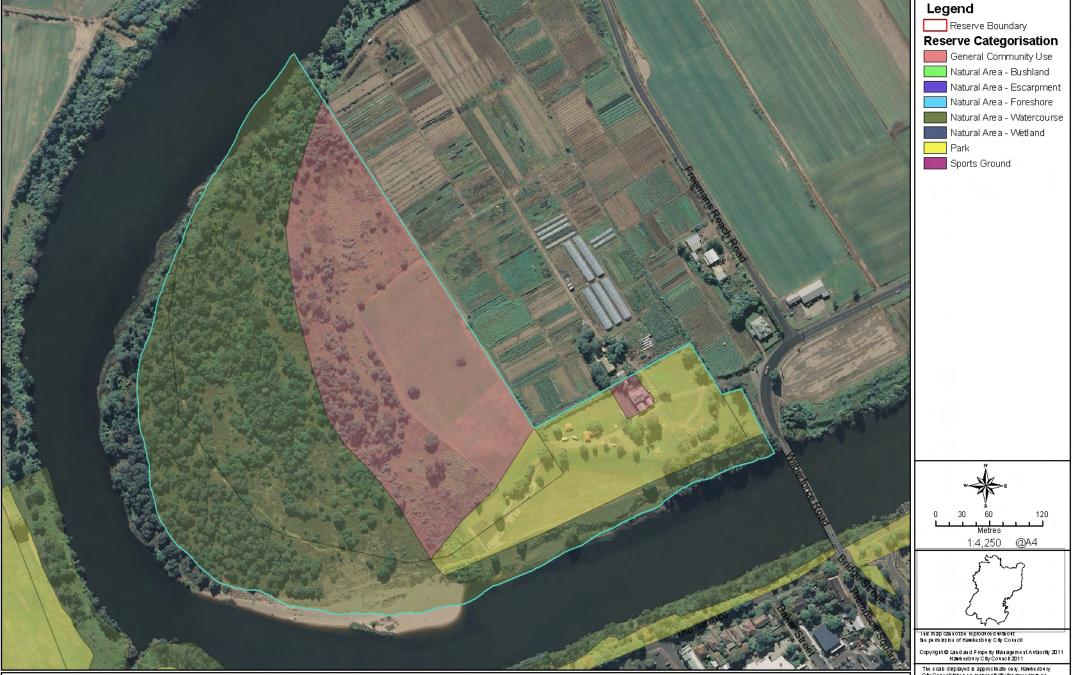

PO Box 146, Will door NSM 2755 Mebsite: www.hawkesbiry.hsw.gouar Bhall: corrolled lawkesbiry.hsw.gou.ar Hous: Morday to Fritay 8, 20am + 500.an Phore: D2 4580 4444

Date: Thursday, February 10, 2011

Park 48 - Freemans Reach Reserve - Freemans Reach