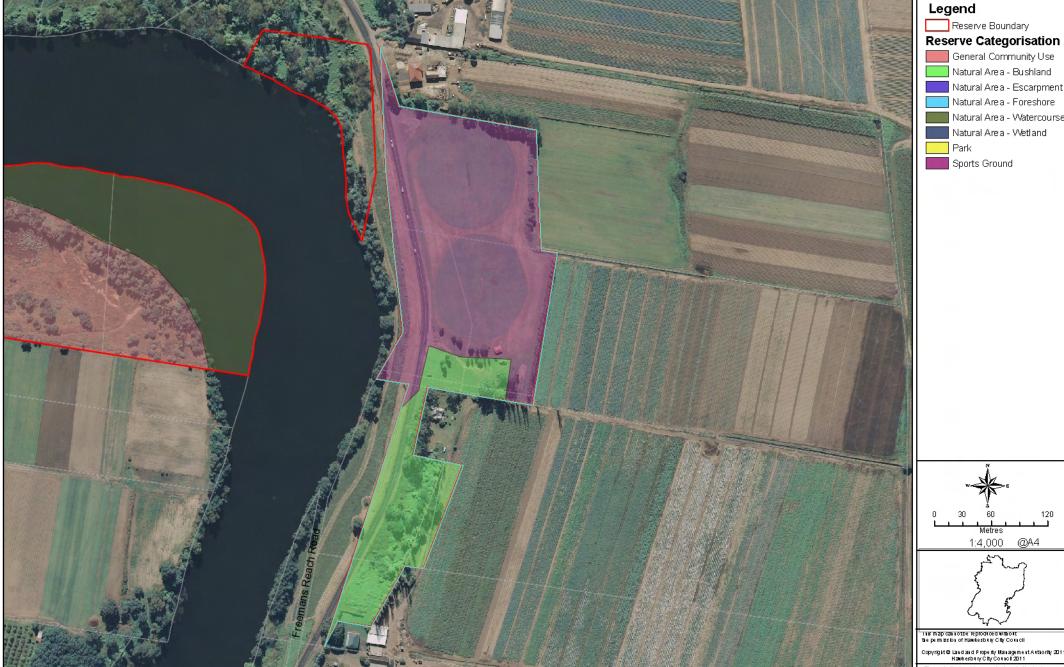

PO Box 146, Will door NSM 2755 Metsite: www.hawkesbiry.hsw.gou.ar Email: control@ lawkesbiry.hsw.gou.ar Hous: Morday to Friday 3.30am - \$000 Phore: D2 4550 4444

Park 45 - Argyle Bailey Memorial Reserve - Ebenezer