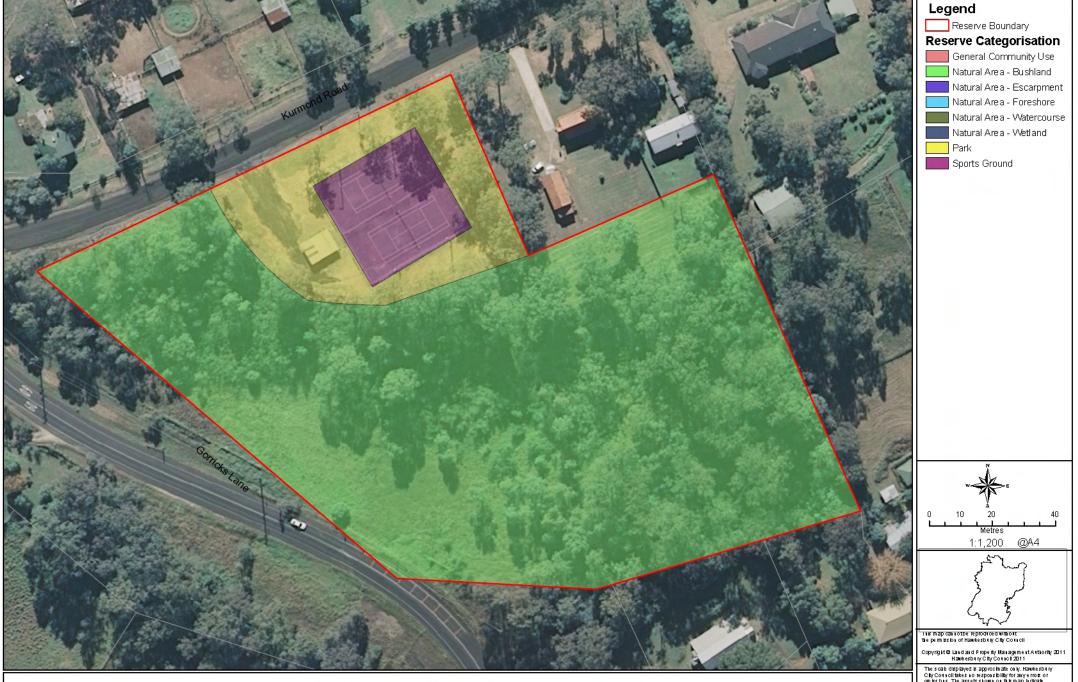

PO Box 146, Will door NSM 2755 Mebsite: www.hawkesbiry.hsw.gouar Bhall: corrolled lawkesbiry.hsw.gou.ar Hous: Morday to Fritay 8.30am - 500.an Phore: D2 4580 4444

Reserve Boundary

Park Sports Ground

General Community Use Natural Area - Bushland Natural Area - Escarpment Natural Area - Foreshore Natural Area - Watercourse Natural Area - Wetland

1:4,000

THE map cannot be reproduced without the permission of Hawkesbury City Council

Copyright © Land and Property Management Authority 2011 Hawkesbury City Council 2011

The scale deplayed is approximate only. Hawkeshing Chy Controll takes no responsibility for any errors or on its bits. The asserts show on this map in that the presence and general boatho only. Its acontany or completiness is not great the Control for any bit to see as a gride. As mey maybe required for more acontany.