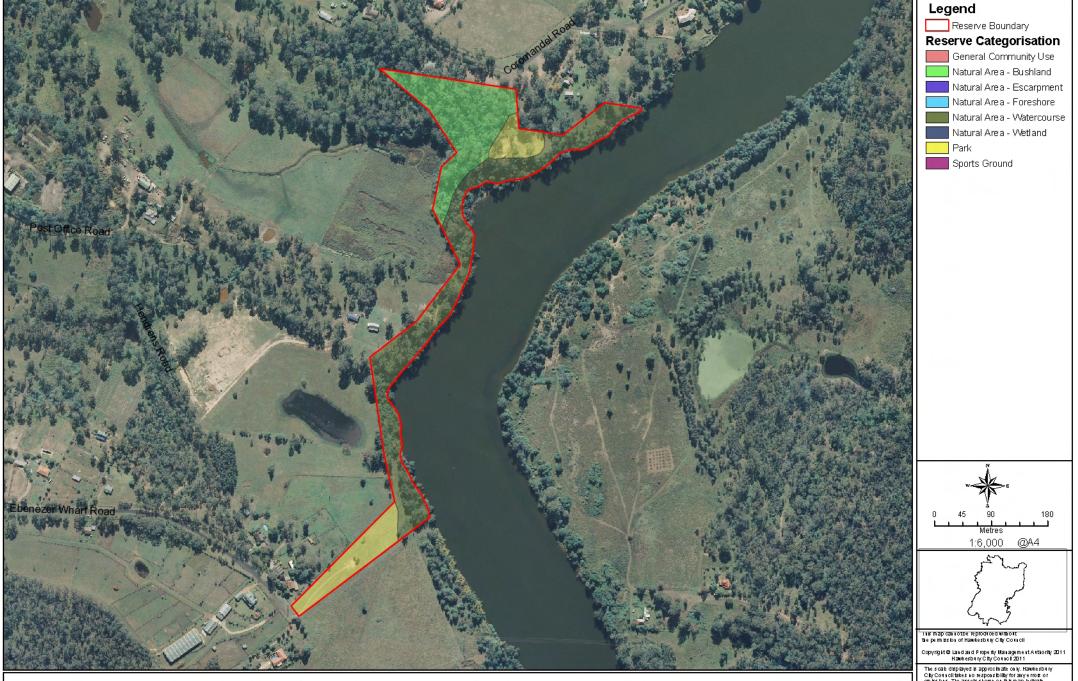

Park 42 - Unnamed - Ebenezer

The scale displayed is approximate only. Hawkeshing Chy Controll takes no responsibility for any errors or omes bits. The asserts shown on the map indicate the presence and general boathology. It accordany or completiness is not great the Control or any thousand and gittle. As a mey maybe required for more accordany.