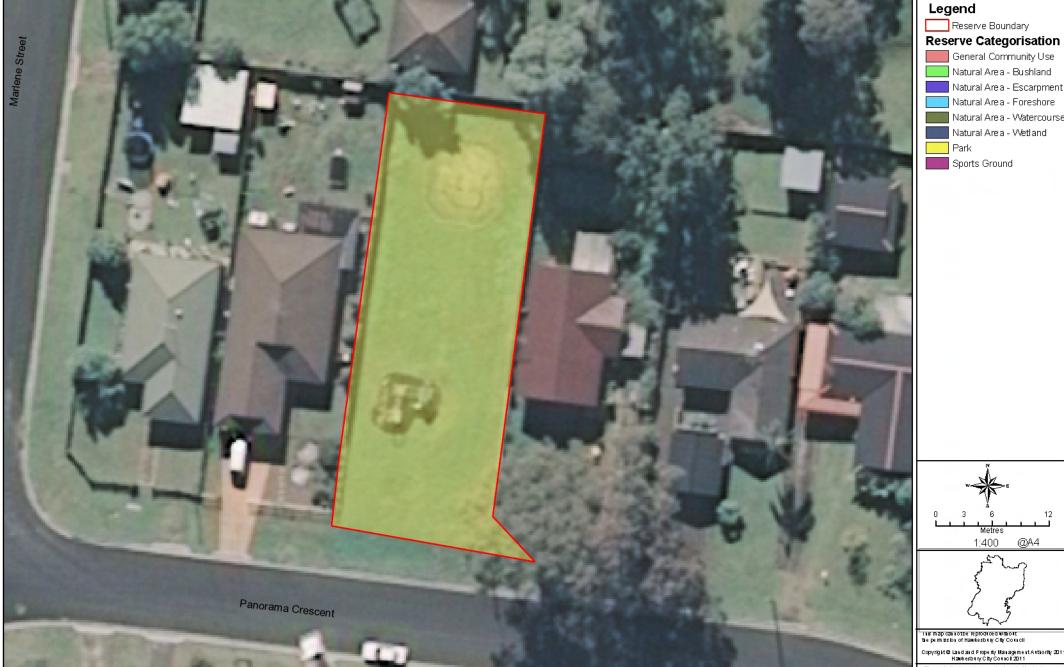

PO Box 146, Whitdoor NSW 2756 Mebsite: www.hawkesbiry.hsw.gou.ar Bhall: corrol@ Fidays 53, 33am - 5,00pm Phore: 0245804444

Reserve Boundary

Park Sports Ground

General Community Use Natural Area - Bushland Natural Area - Escarpment Natural Area - Foreshore Natural Area - Watercourse Natural Area - Wetland

1:400

This map can notice reproduced without the permission of Hawkesbury City Council

Copyright © Land and Property Management Authority 2011 Hawkesbury City Council 2011

The scale displayed is approximate only. Hawkeshing Chy Coul toll takes no responsibility for any errors or omes bits. The assets shown on its map in those the presence and general boathonous, its accordancy or completiness is not great less Counters are the treed at a gride. As a mey maybe required for more accordancy.