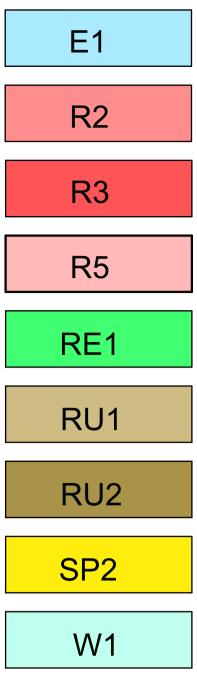

RU1

Neighbourhood Centre Low Density Residential

Medium Density Residential Large Lot Residential Public Recreation

Primary Production

Rural Landscape

Infrastructure Natural Waterways

LEP Boundary HCC LEP Boundary

## Legend Areas noted are within the Redbank site only

RU1

Neighbourhood Centre Low Density Residential

Medium Density Residential Large Lot Residential Public Recreation

Primary Production

Rural Landscape

|              | 4                                                                                     |
|--------------|---------------------------------------------------------------------------------------|
| Legend       |                                                                                       |
| E1           | Neighbourhood Centre                                                                  |
| R2           | Low Density Residential                                                               |
| R3           | Medium Density Residential                                                            |
| R5           | Large Lot Residential                                                                 |
| RE1          | Public Recreation                                                                     |
| RU1          | Primary Production                                                                    |
| RU2          | Rural Landscape                                                                       |
| SP2          | Infrastructure                                                                        |
| W1           | Natural Waterways                                                                     |
| LEP Boundary | HCC LEP Boundary<br>Adjoining Lots<br>New and Proposed Lots<br>Lots to be Sub-divided |
| Proposed R   | <b>U</b>                                                                              |
|              | E1 to become R2                                                                       |
|              | R2 to become E1                                                                       |
|              | R2 to become RE1                                                                      |
|              | R2 to become R3                                                                       |
|              | R3 to become E1                                                                       |
|              | R3 to become RE1                                                                      |
|              | R3 to become R2                                                                       |
|              | R5 to become RE1                                                                      |
|              | RE1 to become E1                                                                      |
|              | RE1 to become R2                                                                      |
|              | RE1 to become R3                                                                      |
|              | RE1 to become R5                                                                      |

Neighbourhood Centre

Low Density Residential

Medium Density Residential

Large Lot Residential

Public Recreation

Primary Production

Rural Landscape

Infrastructure

Natural Waterways

HCC LEP Boundary Adjoining Lots New and Proposed Lots Lots to be Sub-divided

ARTERRA DESIGN PTY LTIABN 40 069 552 610 P 02 9957 2466F 02 9957 397AWATERRA.COM.AU

| А       | Draft       |
|---------|-------------|
| REVISIC | DESCRIPTION |

DSO 13.11.2023 CHKD DATE

|                     | Legend       |                                                                                       |  |
|---------------------|--------------|---------------------------------------------------------------------------------------|--|
|                     | E1           | Neighbourhood Centre                                                                  |  |
|                     | R2           | Low Density Residential                                                               |  |
|                     | R3           | Medium Density Residential                                                            |  |
|                     | R5           | Large Lot Residential                                                                 |  |
|                     | RE1          | Public Recreation                                                                     |  |
|                     | RU1          | Primary Production                                                                    |  |
|                     | RU2          | Rural Landscape                                                                       |  |
|                     | SP2          | Infrastructure                                                                        |  |
|                     | W1           | Natural Waterways                                                                     |  |
|                     | LEP Boundary | HCC LEP Boundary<br>Adjoining Lots<br>New and Proposed Lots<br>Lots to be Sub-divided |  |
| Proposed Re-zonning |              |                                                                                       |  |
|                     |              | E1 to become R2                                                                       |  |
|                     |              | R2 to become E1                                                                       |  |
|                     |              | R2 to become RE1                                                                      |  |
|                     |              | R2 to become R3                                                                       |  |
|                     |              | R3 to become E1                                                                       |  |
|                     |              | R3 to become RE1                                                                      |  |
| EE                  |              | R3 to become R2                                                                       |  |
|                     |              | R5 to become RE1                                                                      |  |
|                     |              | RE1 to become E1                                                                      |  |
|                     |              | RE1 to become R2                                                                      |  |
| <br>                |              | RE1 to become R3                                                                      |  |
|                     |              | RE1 to become R5                                                                      |  |
|                     |              |                                                                                       |  |