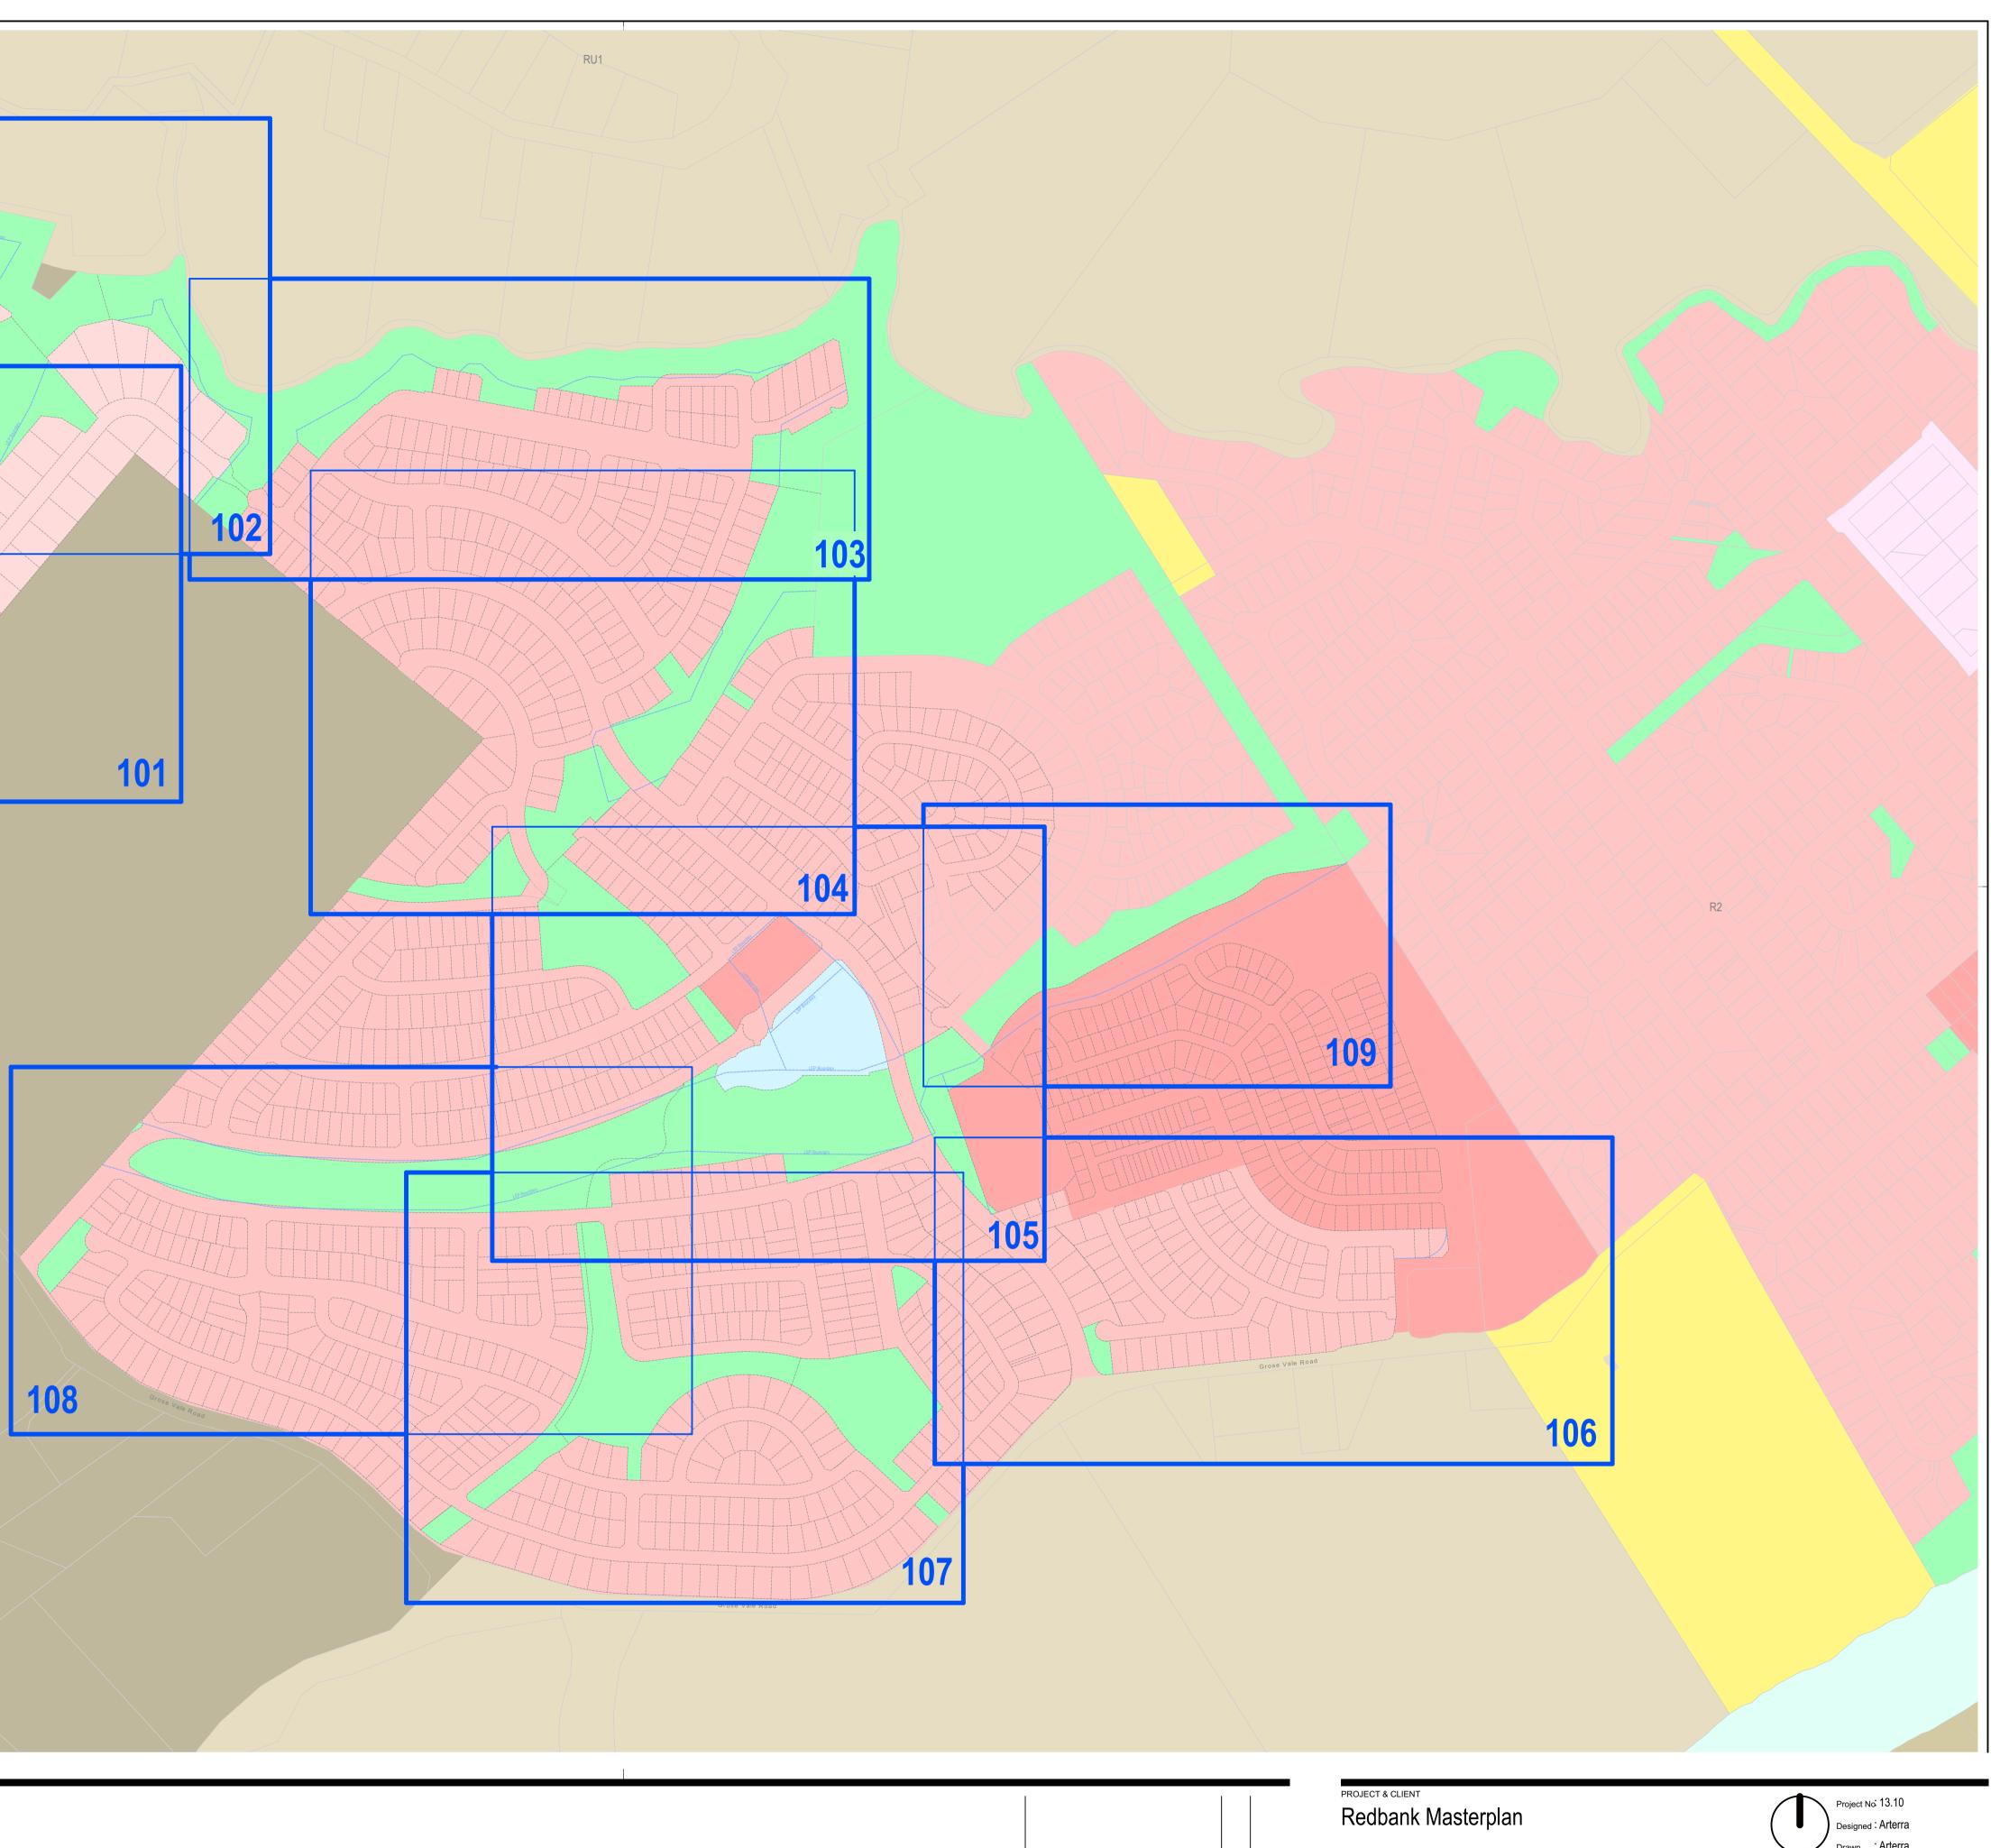

## Legend Areas noted are within the Redbank site only

RU1

Neighbourhood Centre Low Density Residential

Medium Density Residential Large Lot Residential Public Recreation

Primary Production

Rural Landscape

Infrastructure Natural Waterways

LEP Boundary HCC LEP Boundary Adjoining Lots

New and Proposed Lots

ARTERRA DESIGN PTY LTDABN 40 069 552 610 P 02 9957 2466F 02 9957 397AMPTERRA.COM.AU

| 4      | Draft       |
|--------|-------------|
| EVISIC | DESCRIPTION |

| Redbank Masterplan           | Project Noi 13.10<br>Designed : Arterra |       |
|------------------------------|-----------------------------------------|-------|
|                              | Drawn : Arterra                         |       |
| Redbank Communities          | North Scale 1:4000 @ A1, 1:8000         | @ A3  |
| DRAWING TITLE                | DRAWING NUMBER F                        | REVIS |
| Proposed Zoning Whole Estate | LEP-002                                 | Α     |