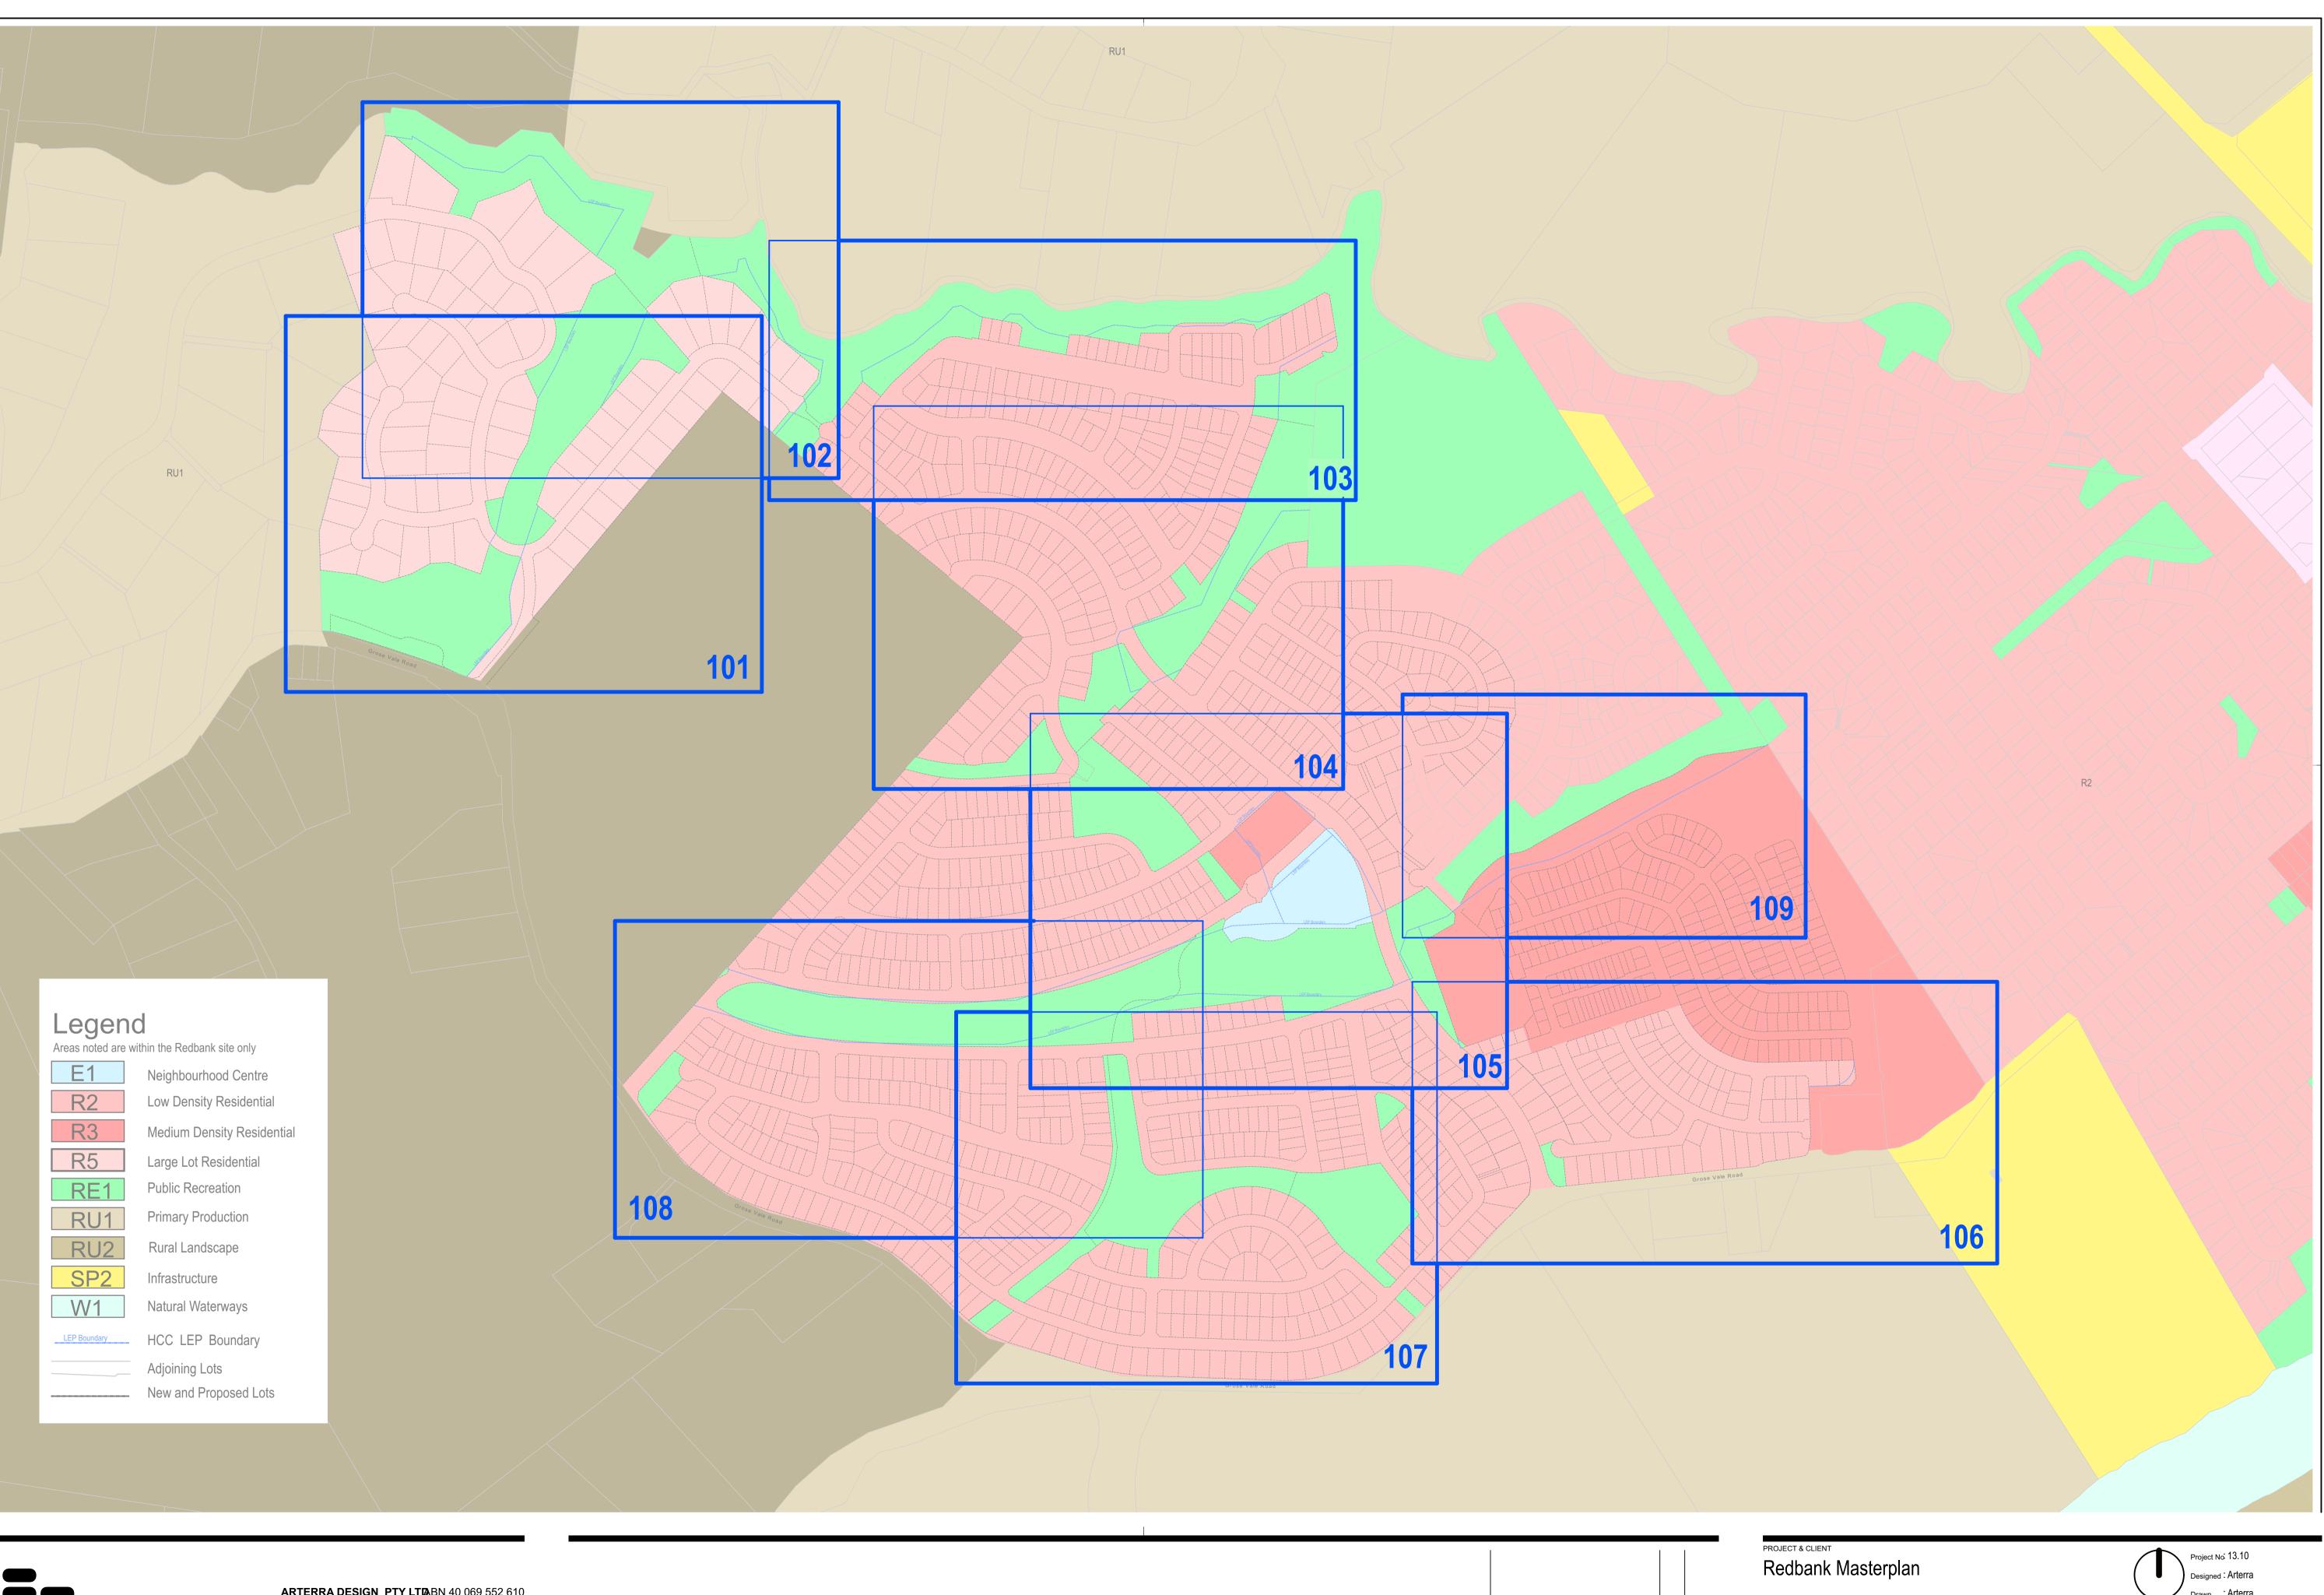

# Attachment 11 to Item 4.1.2

Plans Demonstrating Change from Existing to Proposed Land Zoning

Date of meeting: 12 December 2023 Location: Council Chambers Time: 6:30 p.m.

Legend Areas noted are within the Redbank site only

RU1

Neighbourhood Centre Low Density Residential

Medium Density Residential Large Lot Residential Public Recreation

Primary Production

Rural Landscape

Infrastructure Natural Waterways

LEP Boundary HCC LEP Boundary

Adjoining Lots New and Proposed Lots

ARTERRA DESIGN PTY LTDABN 40 069 552 610 P 02 9957 2466F 02 9957 397AMPTERRA.COM.AU

| А       | Draft       |
|---------|-------------|
| REVISIC | DESCRIPTION |

Red DRAW Ex

| edbank Masterplan           |       | Project No<br>Designed<br>Drawn |               |            |
|-----------------------------|-------|---------------------------------|---------------|------------|
| bank Communities            | North | Scale 1                         | :4000 @ A1, 1 | :8000 @ A3 |
| kisting Zoning Whole Estate |       | NG NUMBER                       |               |            |
|                             |       |                                 |               |            |