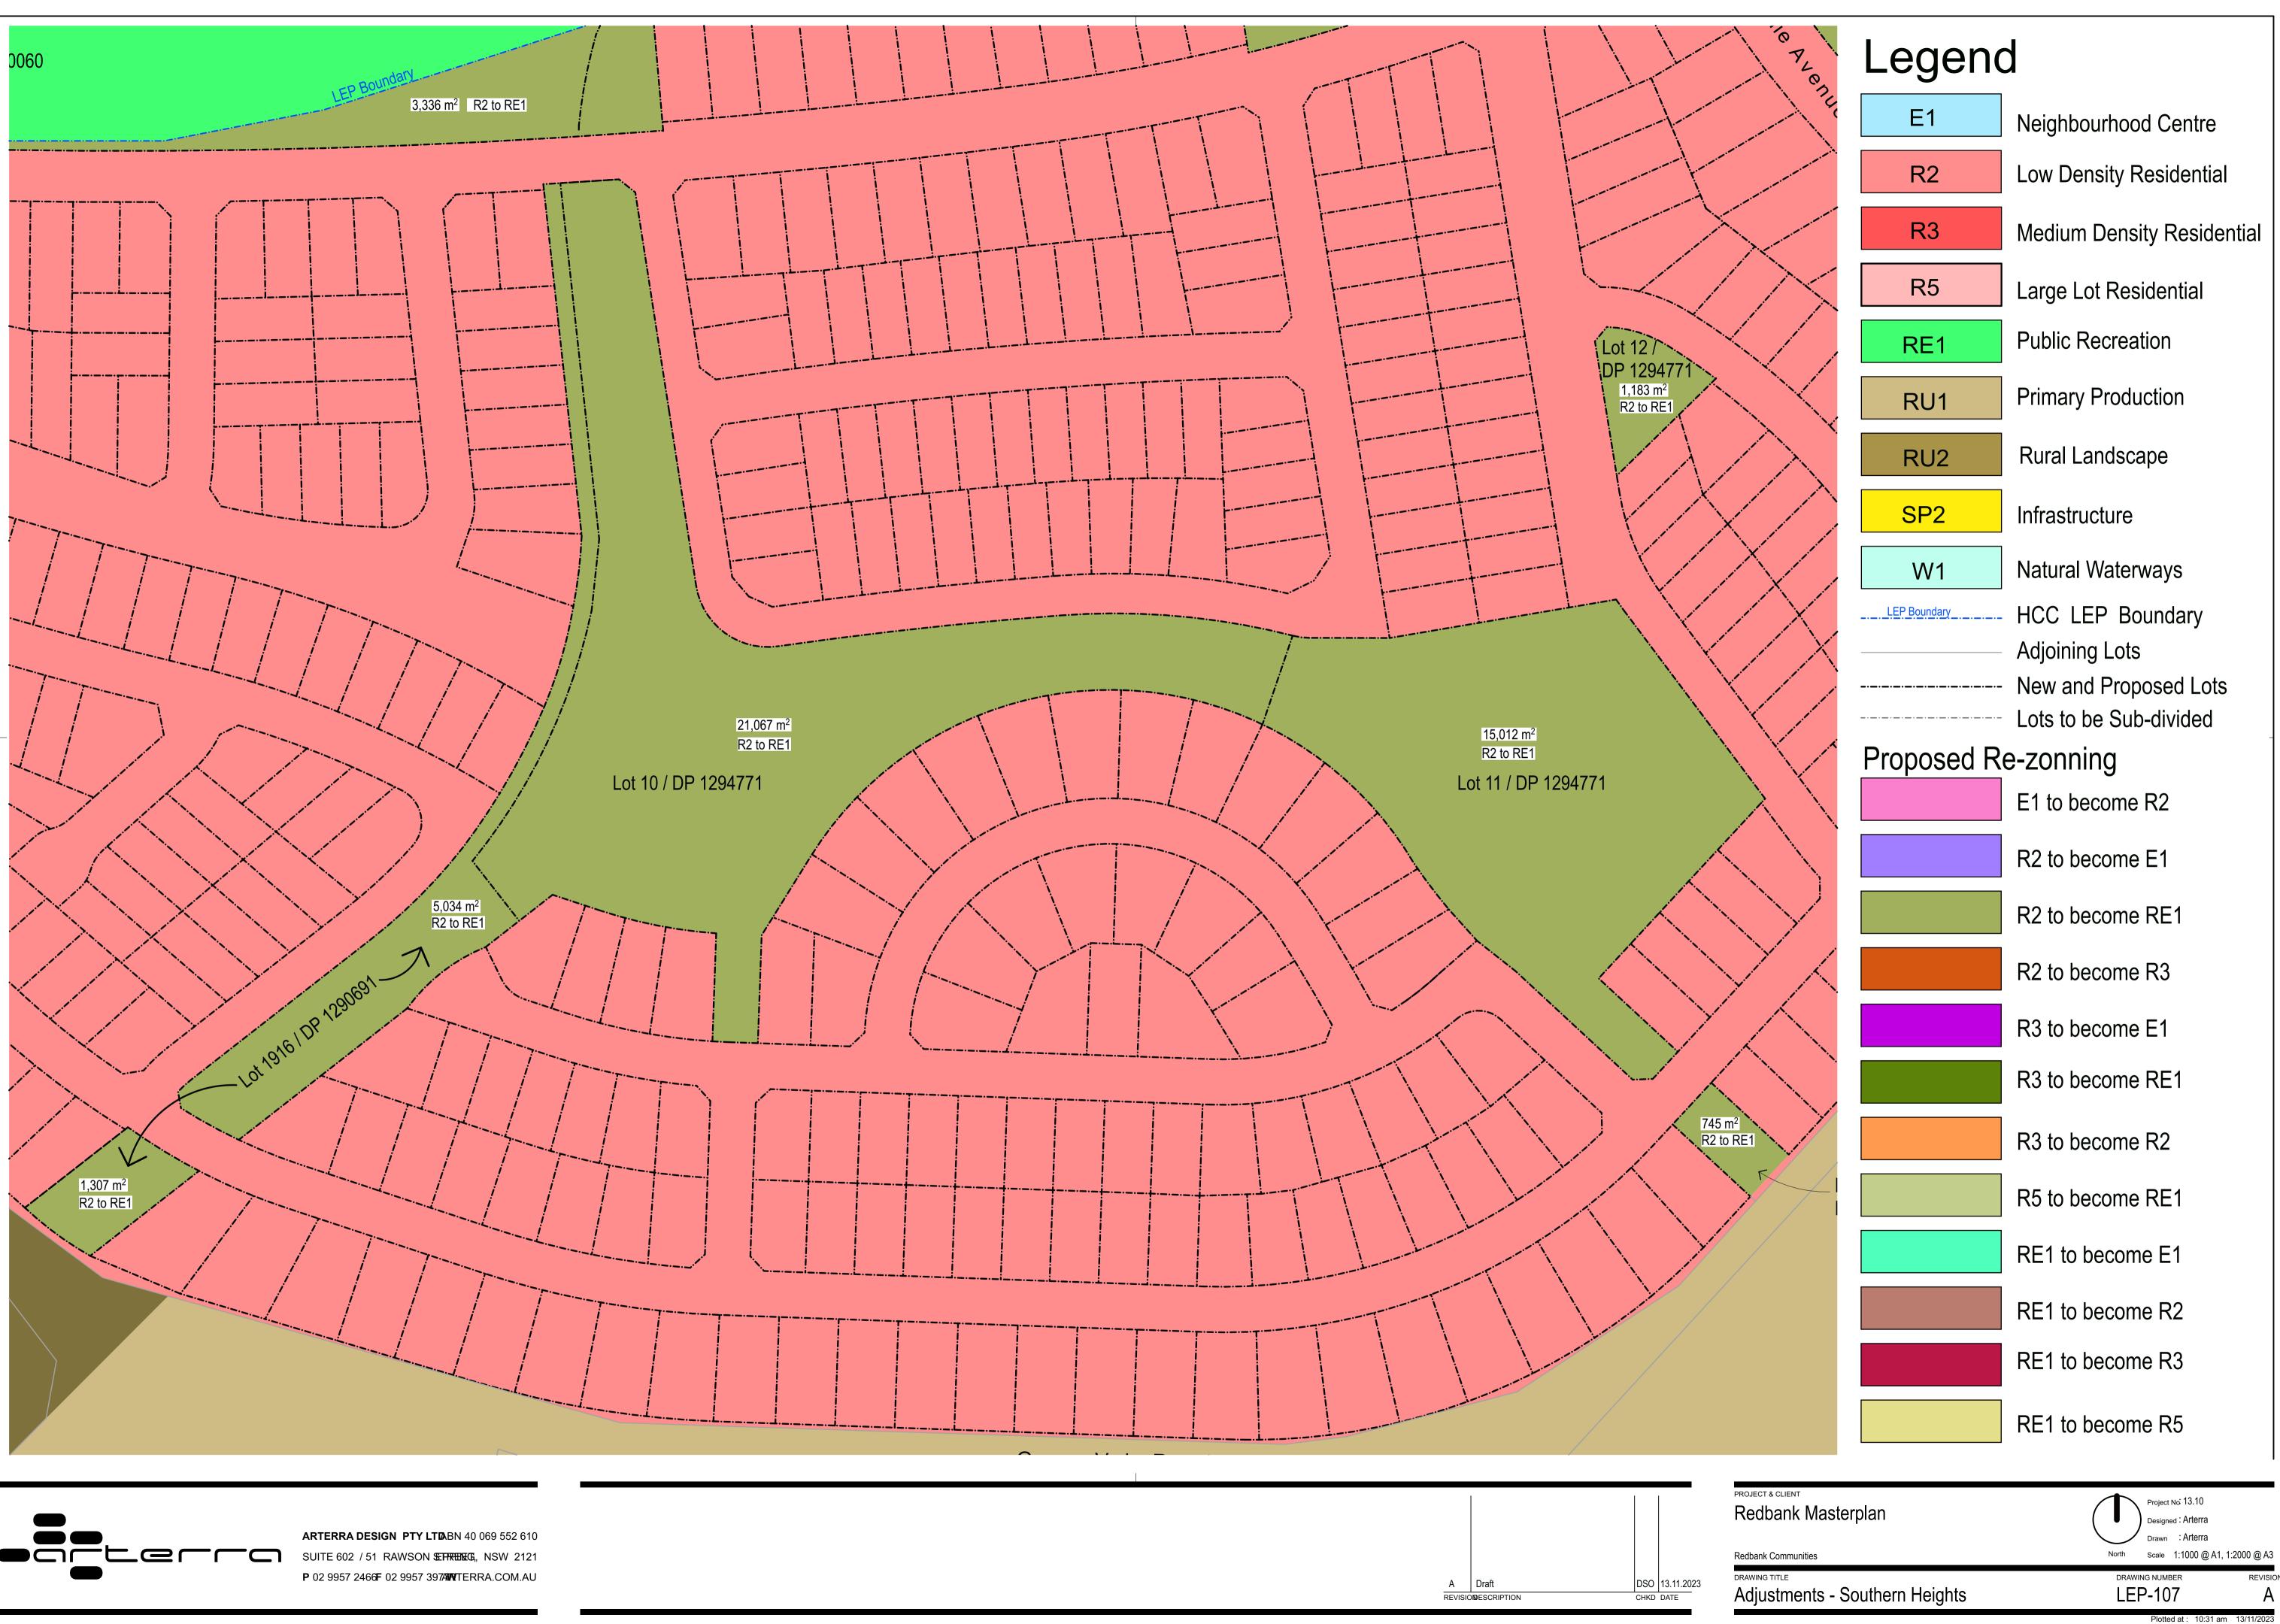

|              | 4                                                                                     |
|--------------|---------------------------------------------------------------------------------------|
| Legend       |                                                                                       |
| E1           | Neighbourhood Centre                                                                  |
| R2           | Low Density Residential                                                               |
| R3           | Medium Density Residential                                                            |
| R5           | Large Lot Residential                                                                 |
| RE1          | Public Recreation                                                                     |
| RU1          | Primary Production                                                                    |
| RU2          | Rural Landscape                                                                       |
| SP2          | Infrastructure                                                                        |
| W1           | Natural Waterways                                                                     |
| LEP Boundary | HCC LEP Boundary<br>Adjoining Lots<br>New and Proposed Lots<br>Lots to be Sub-divided |
| Proposed R   | <b>U</b>                                                                              |
|              | E1 to become R2                                                                       |
|              | R2 to become E1                                                                       |
|              | R2 to become RE1                                                                      |
|              | R2 to become R3                                                                       |
|              | R3 to become E1                                                                       |
|              | R3 to become RE1                                                                      |
|              | R3 to become R2                                                                       |
|              | R5 to become RE1                                                                      |
|              | RE1 to become E1                                                                      |
|              | RE1 to become R2                                                                      |
|              | RE1 to become R3                                                                      |
|              | RE1 to become R5                                                                      |

| PROJECT & CLIENT |            |
|------------------|------------|
| Redbank          | Masterplan |

Plotted at : 10:31 am 13/11/2023

REVISION

Project No. 13.10 Designed : Arterra

Drawn : Arterra

North Scale 1:1000 @ A1, 1:2000 @ A3