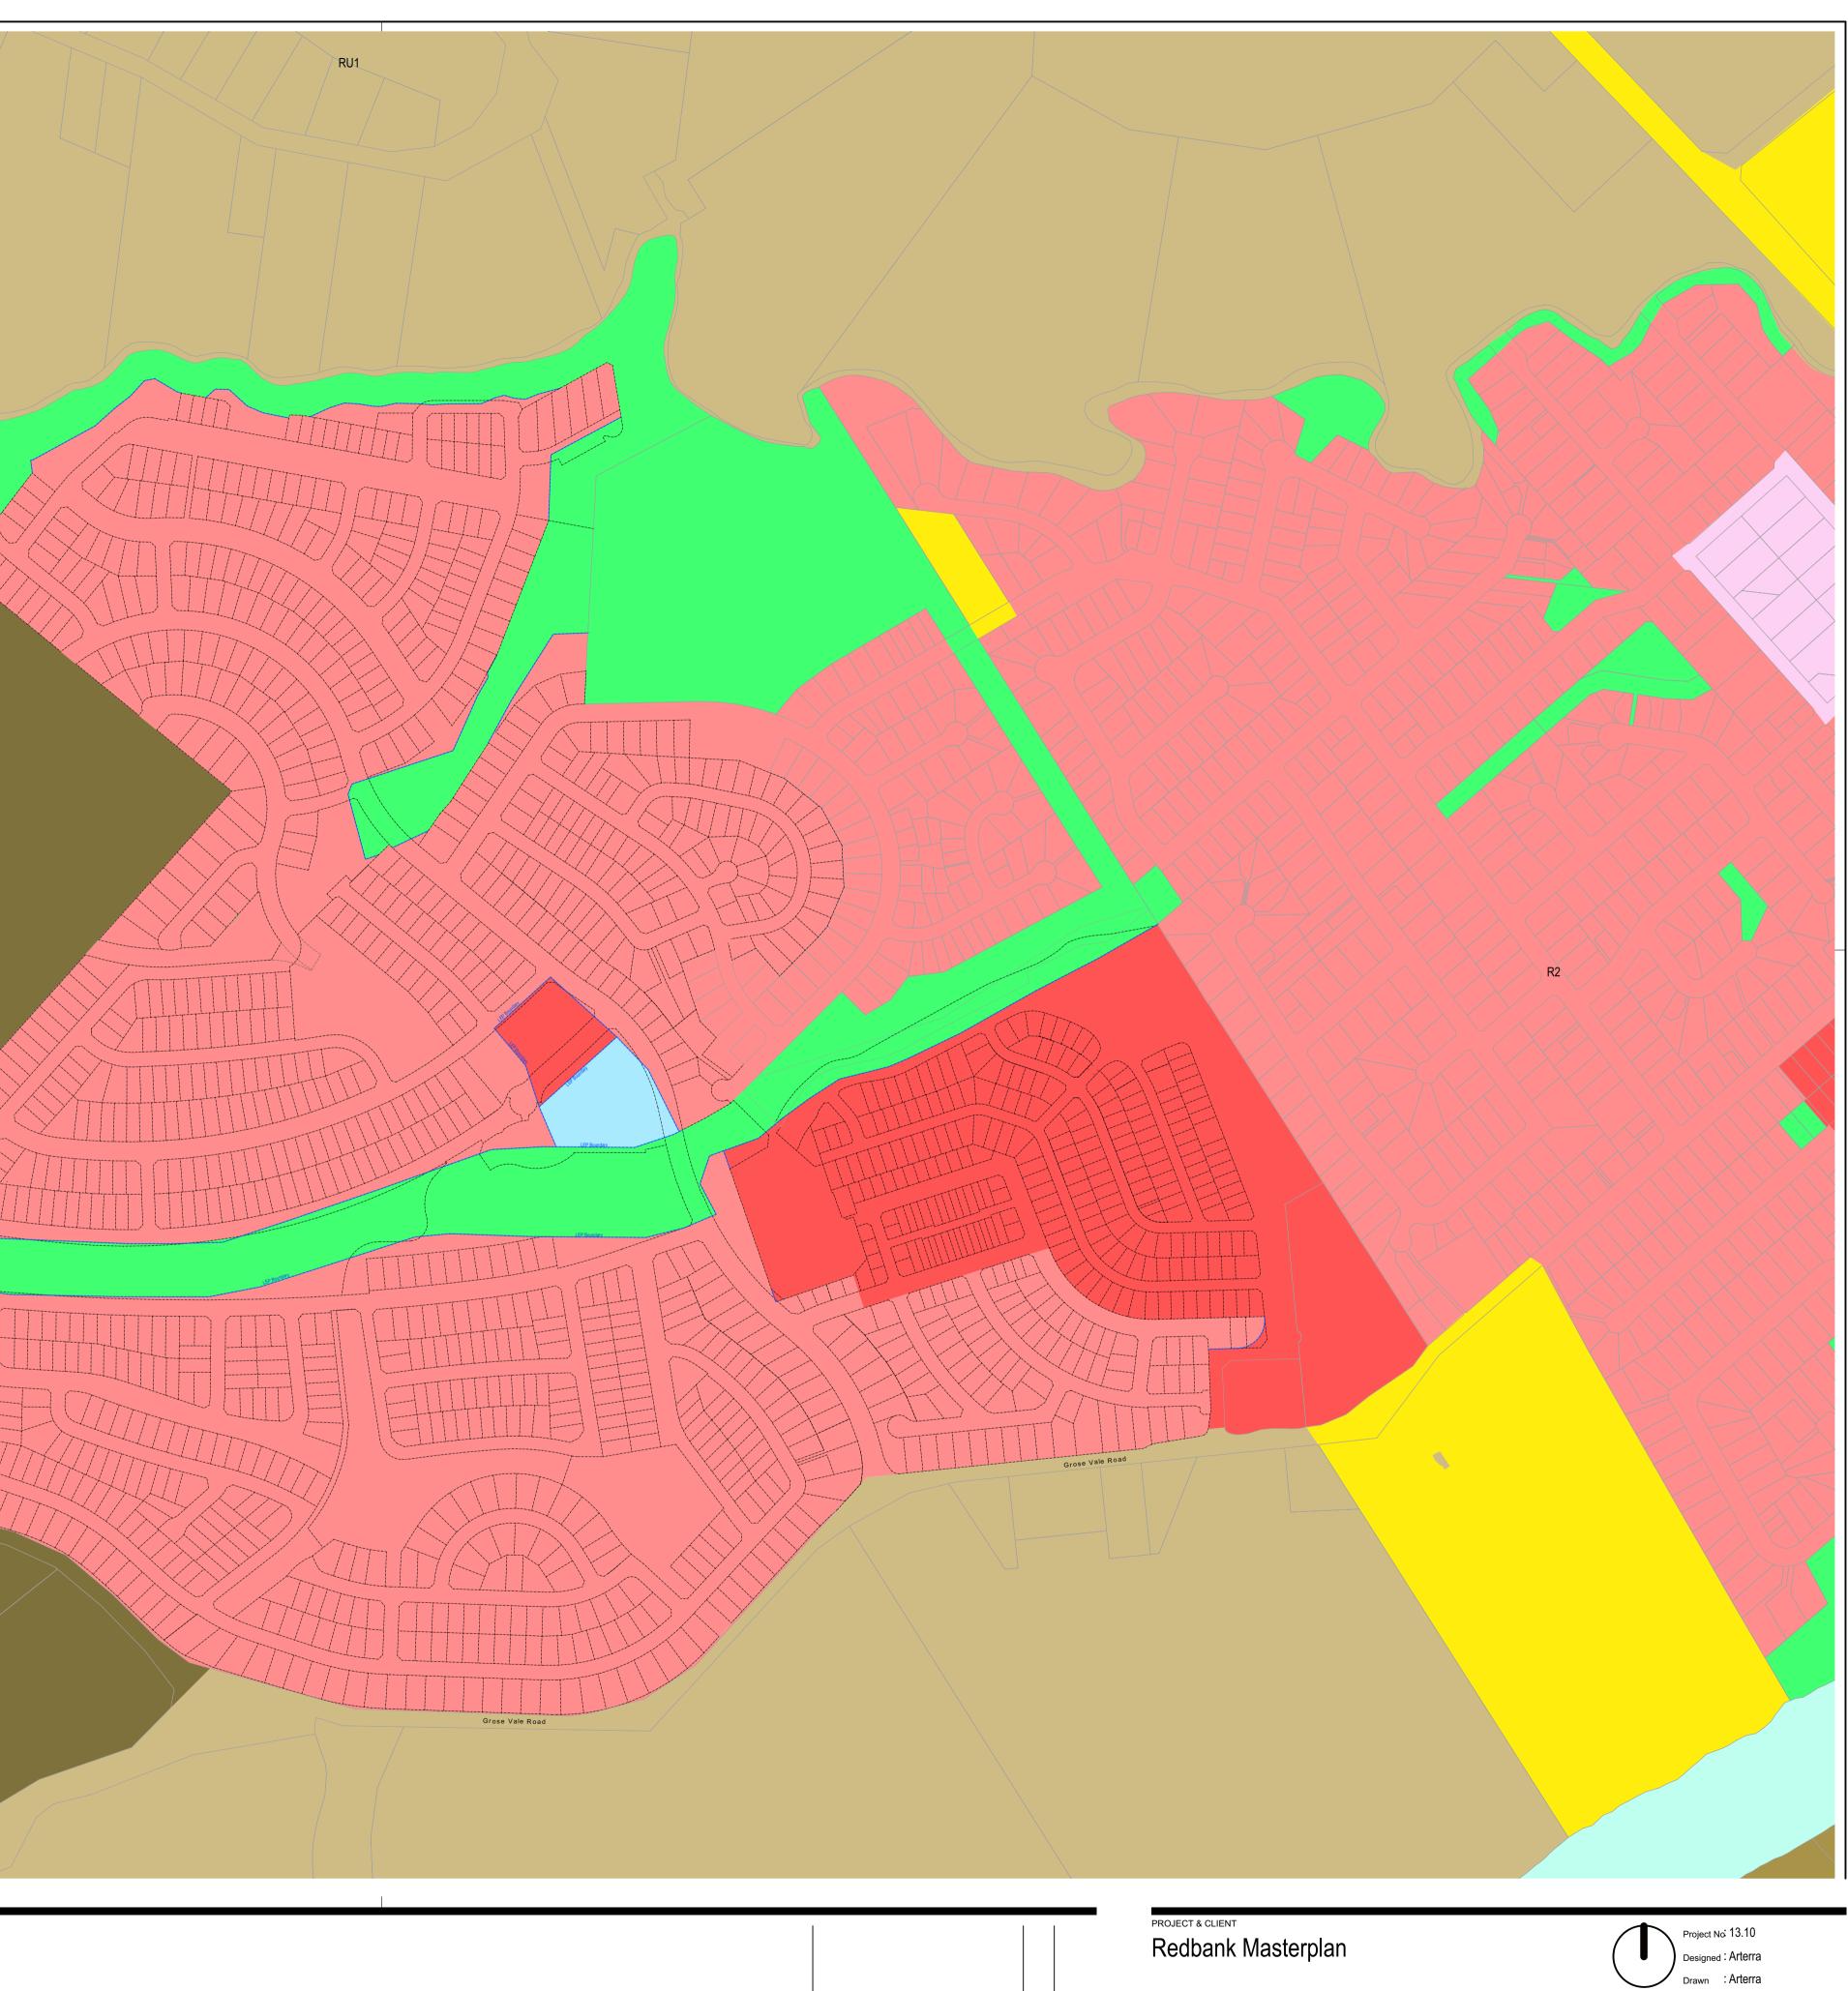

# Attachment 11 to Item 4.1.2

Plans Demonstrating Change from Existing to Proposed Land Zoning

Date of meeting: 12 December 2023 Location: Council Chambers Time: 6:30 p.m.

Legend Areas noted are within the Redbank site only

RU1

Neighbourhood Centre Low Density Residential

Medium Density Residential Large Lot Residential Public Recreation

Primary Production

Rural Landscape

Infrastructure Natural Waterways

LEP Boundary HCC LEP Boundary

Adjoining Lots New and Proposed Lots

ARTERRA DESIGN PTY LTDABN 40 069 552 610 P 02 9957 2466F 02 9957 397AMPTERRA.COM.AU

| А       | Draft       |
|---------|-------------|
| REVISIC | DESCRIPTION |

Red DRAW Ex

| edbank Masterplan           |       | Project No<br>Designed<br>Drawn |               |            |
|-----------------------------|-------|---------------------------------|---------------|------------|
| bank Communities            | North | Scale 1                         | :4000 @ A1, 1 | :8000 @ A3 |
| kisting Zoning Whole Estate |       | NG NUMBER                       |               |            |
|                             |       |                                 |               |            |