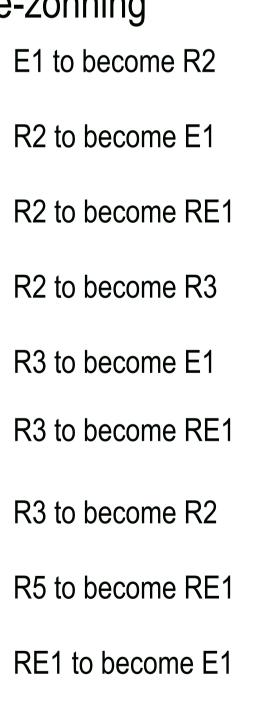

|              | 4                                                                                     |
|--------------|---------------------------------------------------------------------------------------|
| Legend       |                                                                                       |
| E1           | Neighbourhood Centre                                                                  |
| R2           | Low Density Residential                                                               |
| R3           | Medium Density Residential                                                            |
| R5           | Large Lot Residential                                                                 |
| RE1          | Public Recreation                                                                     |
| RU1          | Primary Production                                                                    |
| RU2          | Rural Landscape                                                                       |
| SP2          | Infrastructure                                                                        |
| W1           | Natural Waterways                                                                     |
| LEP Boundary | HCC LEP Boundary<br>Adjoining Lots<br>New and Proposed Lots<br>Lots to be Sub-divided |
| Proposed R   | <b>U</b>                                                                              |
|              | E1 to become R2                                                                       |
|              | R2 to become E1                                                                       |
|              | R2 to become RE1                                                                      |
|              | R2 to become R3                                                                       |
|              | R3 to become E1                                                                       |
|              | R3 to become RE1                                                                      |
|              | R3 to become R2                                                                       |
|              | R5 to become RE1                                                                      |
|              | RE1 to become E1                                                                      |
|              | RE1 to become R2                                                                      |
|              | RE1 to become R3                                                                      |
|              | RE1 to become R5                                                                      |

Plotted at : 10:31 am 13/11/202

ARTERRA DESIGN PTY LTDABN 40 069 552 610 P 02 9957 2466F 02 9957 397AWATERRA.COM.AU

|                           |            |                                                                                                                                                   | Redba                             | nk Creek                        |
|---------------------------|------------|---------------------------------------------------------------------------------------------------------------------------------------------------|-----------------------------------|---------------------------------|
|                           |            |                                                                                                                                                   | 1,681 m <sup>2</sup><br>R2 to RE1 | 252 m <sup>2</sup><br>RE1 to R2 |
| tre<br>ntial<br>sidential | Proposed R | e-zonning<br>E1 to become R2<br>R2 to become E1<br>R2 to become RE1<br>R2 to become R3<br>R3 to become E1<br>R3 to become RE1<br>R3 to become RE1 |                                   |                                 |
| y<br>Lots<br>ed           |            | R5 to become R2<br>R5 to become R1<br>RE1 to become R1<br>RE1 to become R2<br>RE1 to become R3<br>RE1 to become R5                                |                                   |                                 |

### Proposed Re-zonning

RE1 to become R2

RE1 to become R3

RE1 to become R5

PROJECT & CLIENT Redbank Masterplan

Project No. 13.10 Designed : Arterra Drawn : Arterra North Scale 1:1000 @ A1, 1:2000 @ A3

Proposed Adjustments - Yeomans North

ARTERRA DESIGN PTY LTIABN 40 069 552 610 P 02 9957 2466F 02 9957 397AWATERRA.COM.AU

| А       | Draft       |
|---------|-------------|
| REVISIC | DESCRIPTION |

DSO 13.11.2023 CHKD DATE

|                     | Legend       |                                                                                       |  |
|---------------------|--------------|---------------------------------------------------------------------------------------|--|
|                     | E1           | Neighbourhood Centre                                                                  |  |
|                     | R2           | Low Density Residential                                                               |  |
|                     | R3           | Medium Density Residential                                                            |  |
|                     | R5           | Large Lot Residential                                                                 |  |
|                     | RE1          | Public Recreation                                                                     |  |
|                     | RU1          | Primary Production                                                                    |  |
|                     | RU2          | Rural Landscape                                                                       |  |
|                     | SP2          | Infrastructure                                                                        |  |
|                     | W1           | Natural Waterways                                                                     |  |
|                     | LEP Boundary | HCC LEP Boundary<br>Adjoining Lots<br>New and Proposed Lots<br>Lots to be Sub-divided |  |
| Proposed Re-zonning |              |                                                                                       |  |
|                     |              | E1 to become R2                                                                       |  |
|                     |              | R2 to become E1                                                                       |  |
|                     |              | R2 to become RE1                                                                      |  |
|                     |              | R2 to become R3                                                                       |  |
|                     |              | R3 to become E1                                                                       |  |
|                     |              | R3 to become RE1                                                                      |  |
| EE                  |              | R3 to become R2                                                                       |  |
|                     |              | R5 to become RE1                                                                      |  |
|                     |              | RE1 to become E1                                                                      |  |
|                     |              | RE1 to become R2                                                                      |  |
| <br>                |              | RE1 to become R3                                                                      |  |
|                     |              | RE1 to become R5                                                                      |  |
|                     |              |                                                                                       |  |