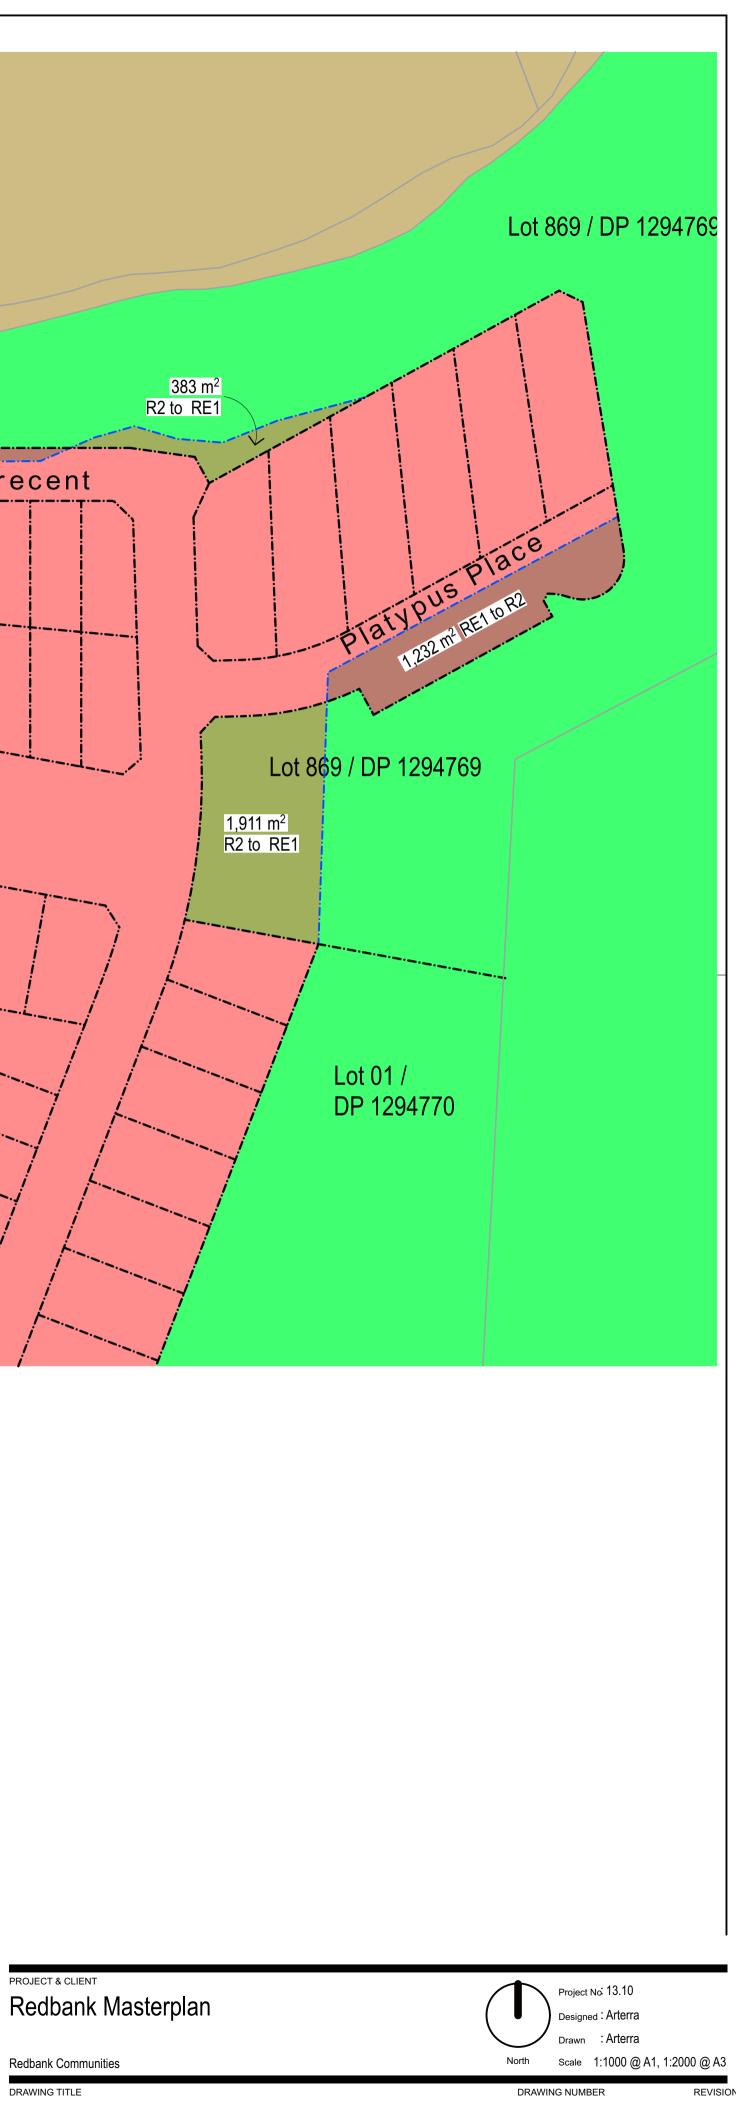

|              | 4                                                                                     |
|--------------|---------------------------------------------------------------------------------------|
| Legend       |                                                                                       |
| E1           | Neighbourhood Centre                                                                  |
| R2           | Low Density Residential                                                               |
| R3           | Medium Density Residential                                                            |
| R5           | Large Lot Residential                                                                 |
| RE1          | Public Recreation                                                                     |
| RU1          | Primary Production                                                                    |
| RU2          | Rural Landscape                                                                       |
| SP2          | Infrastructure                                                                        |
| W1           | Natural Waterways                                                                     |
| LEP Boundary | HCC LEP Boundary<br>Adjoining Lots<br>New and Proposed Lots<br>Lots to be Sub-divided |
| Proposed R   | <b>U</b>                                                                              |
|              | E1 to become R2                                                                       |
|              | R2 to become E1                                                                       |
|              | R2 to become RE1                                                                      |
|              | R2 to become R3                                                                       |
|              | R3 to become E1                                                                       |
|              | R3 to become RE1                                                                      |
|              | R3 to become R2                                                                       |
|              | R5 to become RE1                                                                      |
|              | RE1 to become E1                                                                      |
|              | RE1 to become R2                                                                      |
|              | RE1 to become R3                                                                      |
|              | RE1 to become R5                                                                      |

| PROJECT & CLIENT |            |
|------------------|------------|
| Redbank          | Masterplan |

Plotted at : 10:31 am 13/11/2023

REVISION

Project No. 13.10 Designed : Arterra

Drawn : Arterra

North Scale 1:1000 @ A1, 1:2000 @ A3