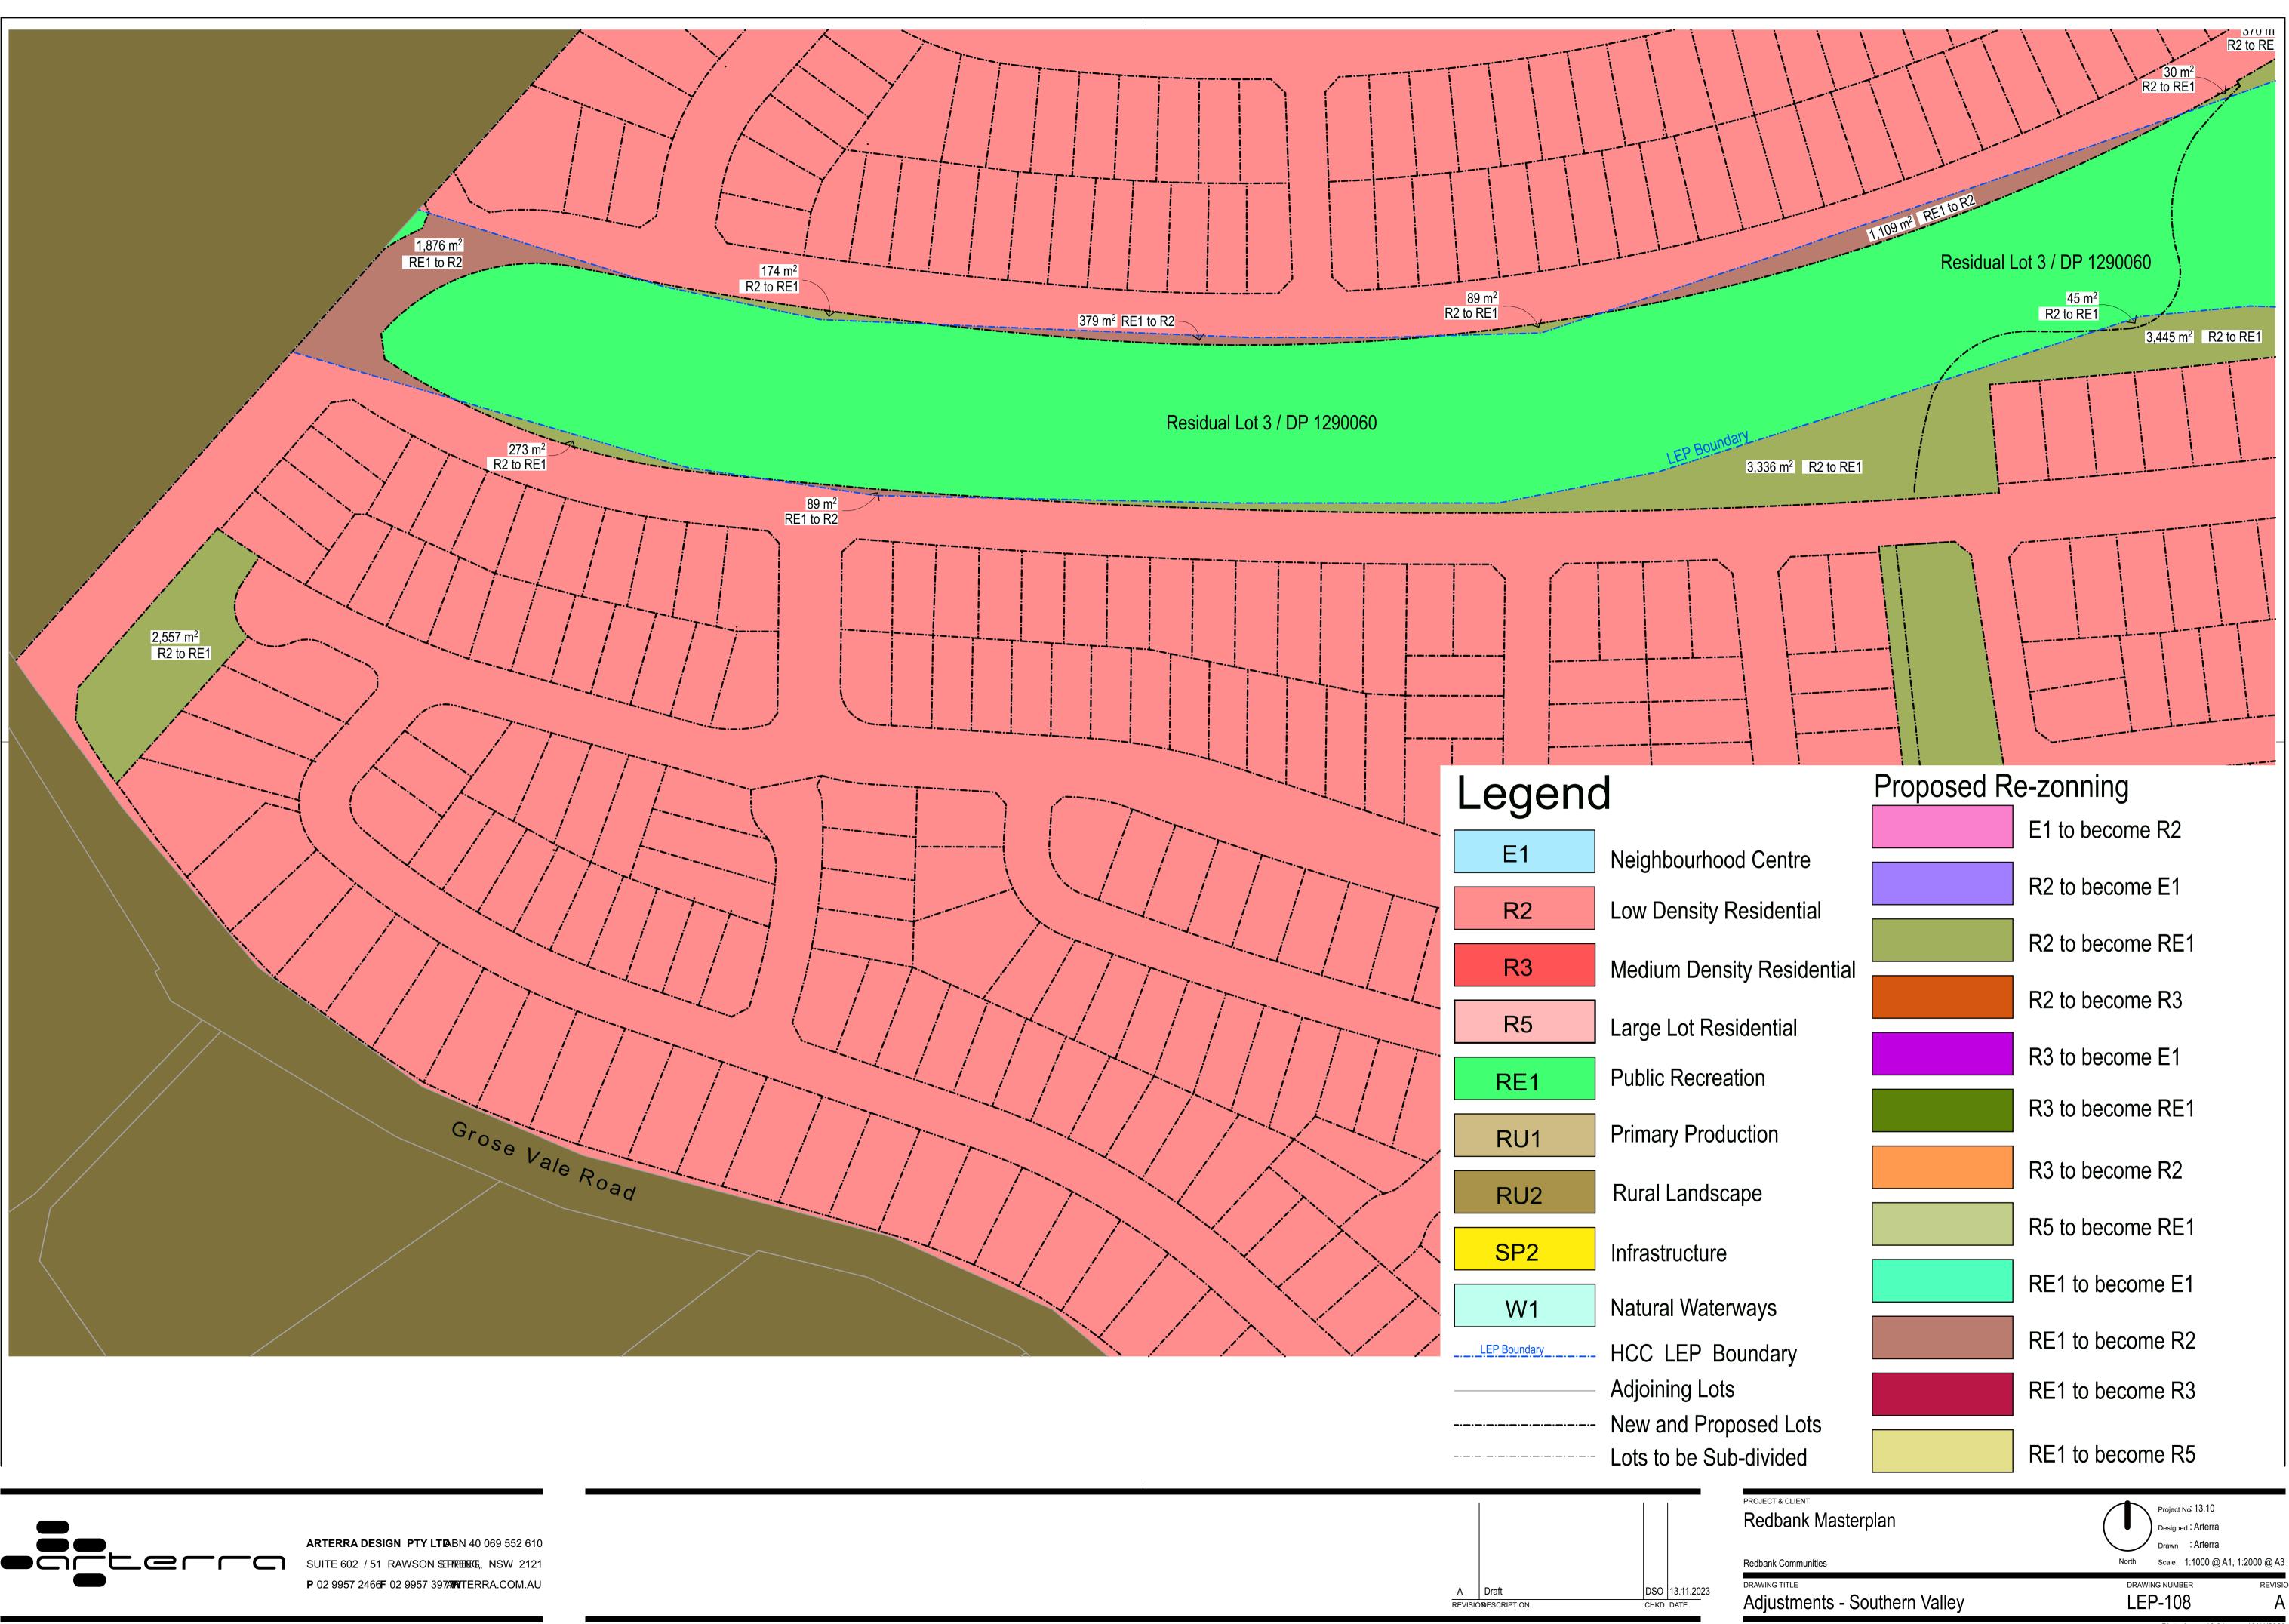

|              | 4                                                                                     |
|--------------|---------------------------------------------------------------------------------------|
| Legend       |                                                                                       |
| E1           | Neighbourhood Centre                                                                  |
| R2           | Low Density Residential                                                               |
| R3           | Medium Density Residential                                                            |
| R5           | Large Lot Residential                                                                 |
| RE1          | Public Recreation                                                                     |
| RU1          | Primary Production                                                                    |
| RU2          | Rural Landscape                                                                       |
| SP2          | Infrastructure                                                                        |
| W1           | Natural Waterways                                                                     |
| LEP Boundary | HCC LEP Boundary<br>Adjoining Lots<br>New and Proposed Lots<br>Lots to be Sub-divided |
| Proposed R   | <b>U</b>                                                                              |
|              | E1 to become R2                                                                       |
|              | R2 to become E1                                                                       |
|              | R2 to become RE1                                                                      |
|              | R2 to become R3                                                                       |
|              | R3 to become E1                                                                       |
|              | R3 to become RE1                                                                      |
|              | R3 to become R2                                                                       |
|              | R5 to become RE1                                                                      |
|              | RE1 to become E1                                                                      |
|              | RE1 to become R2                                                                      |
|              | RE1 to become R3                                                                      |
|              | RE1 to become R5                                                                      |

Neighbourhood Centre

Low Density Residential

Medium Density Residential

Large Lot Residential

Public Recreation

Primary Production

Rural Landscape

Infrastructure

Natural Waterways

HCC LEP Boundary Adjoining Lots New and Proposed Lots Lots to be Sub-divided

### Proposed Re-zonning

RE1 to become R2

RE1 to become R3

RE1 to become R5

PROJECT & CLIENT Redbank Masterplan

Project No. 13.10 Designed : Arterra Drawn : Arterra North Scale 1:1000 @ A1, 1:2000 @ A3

Proposed Adjustments - Yeomans North