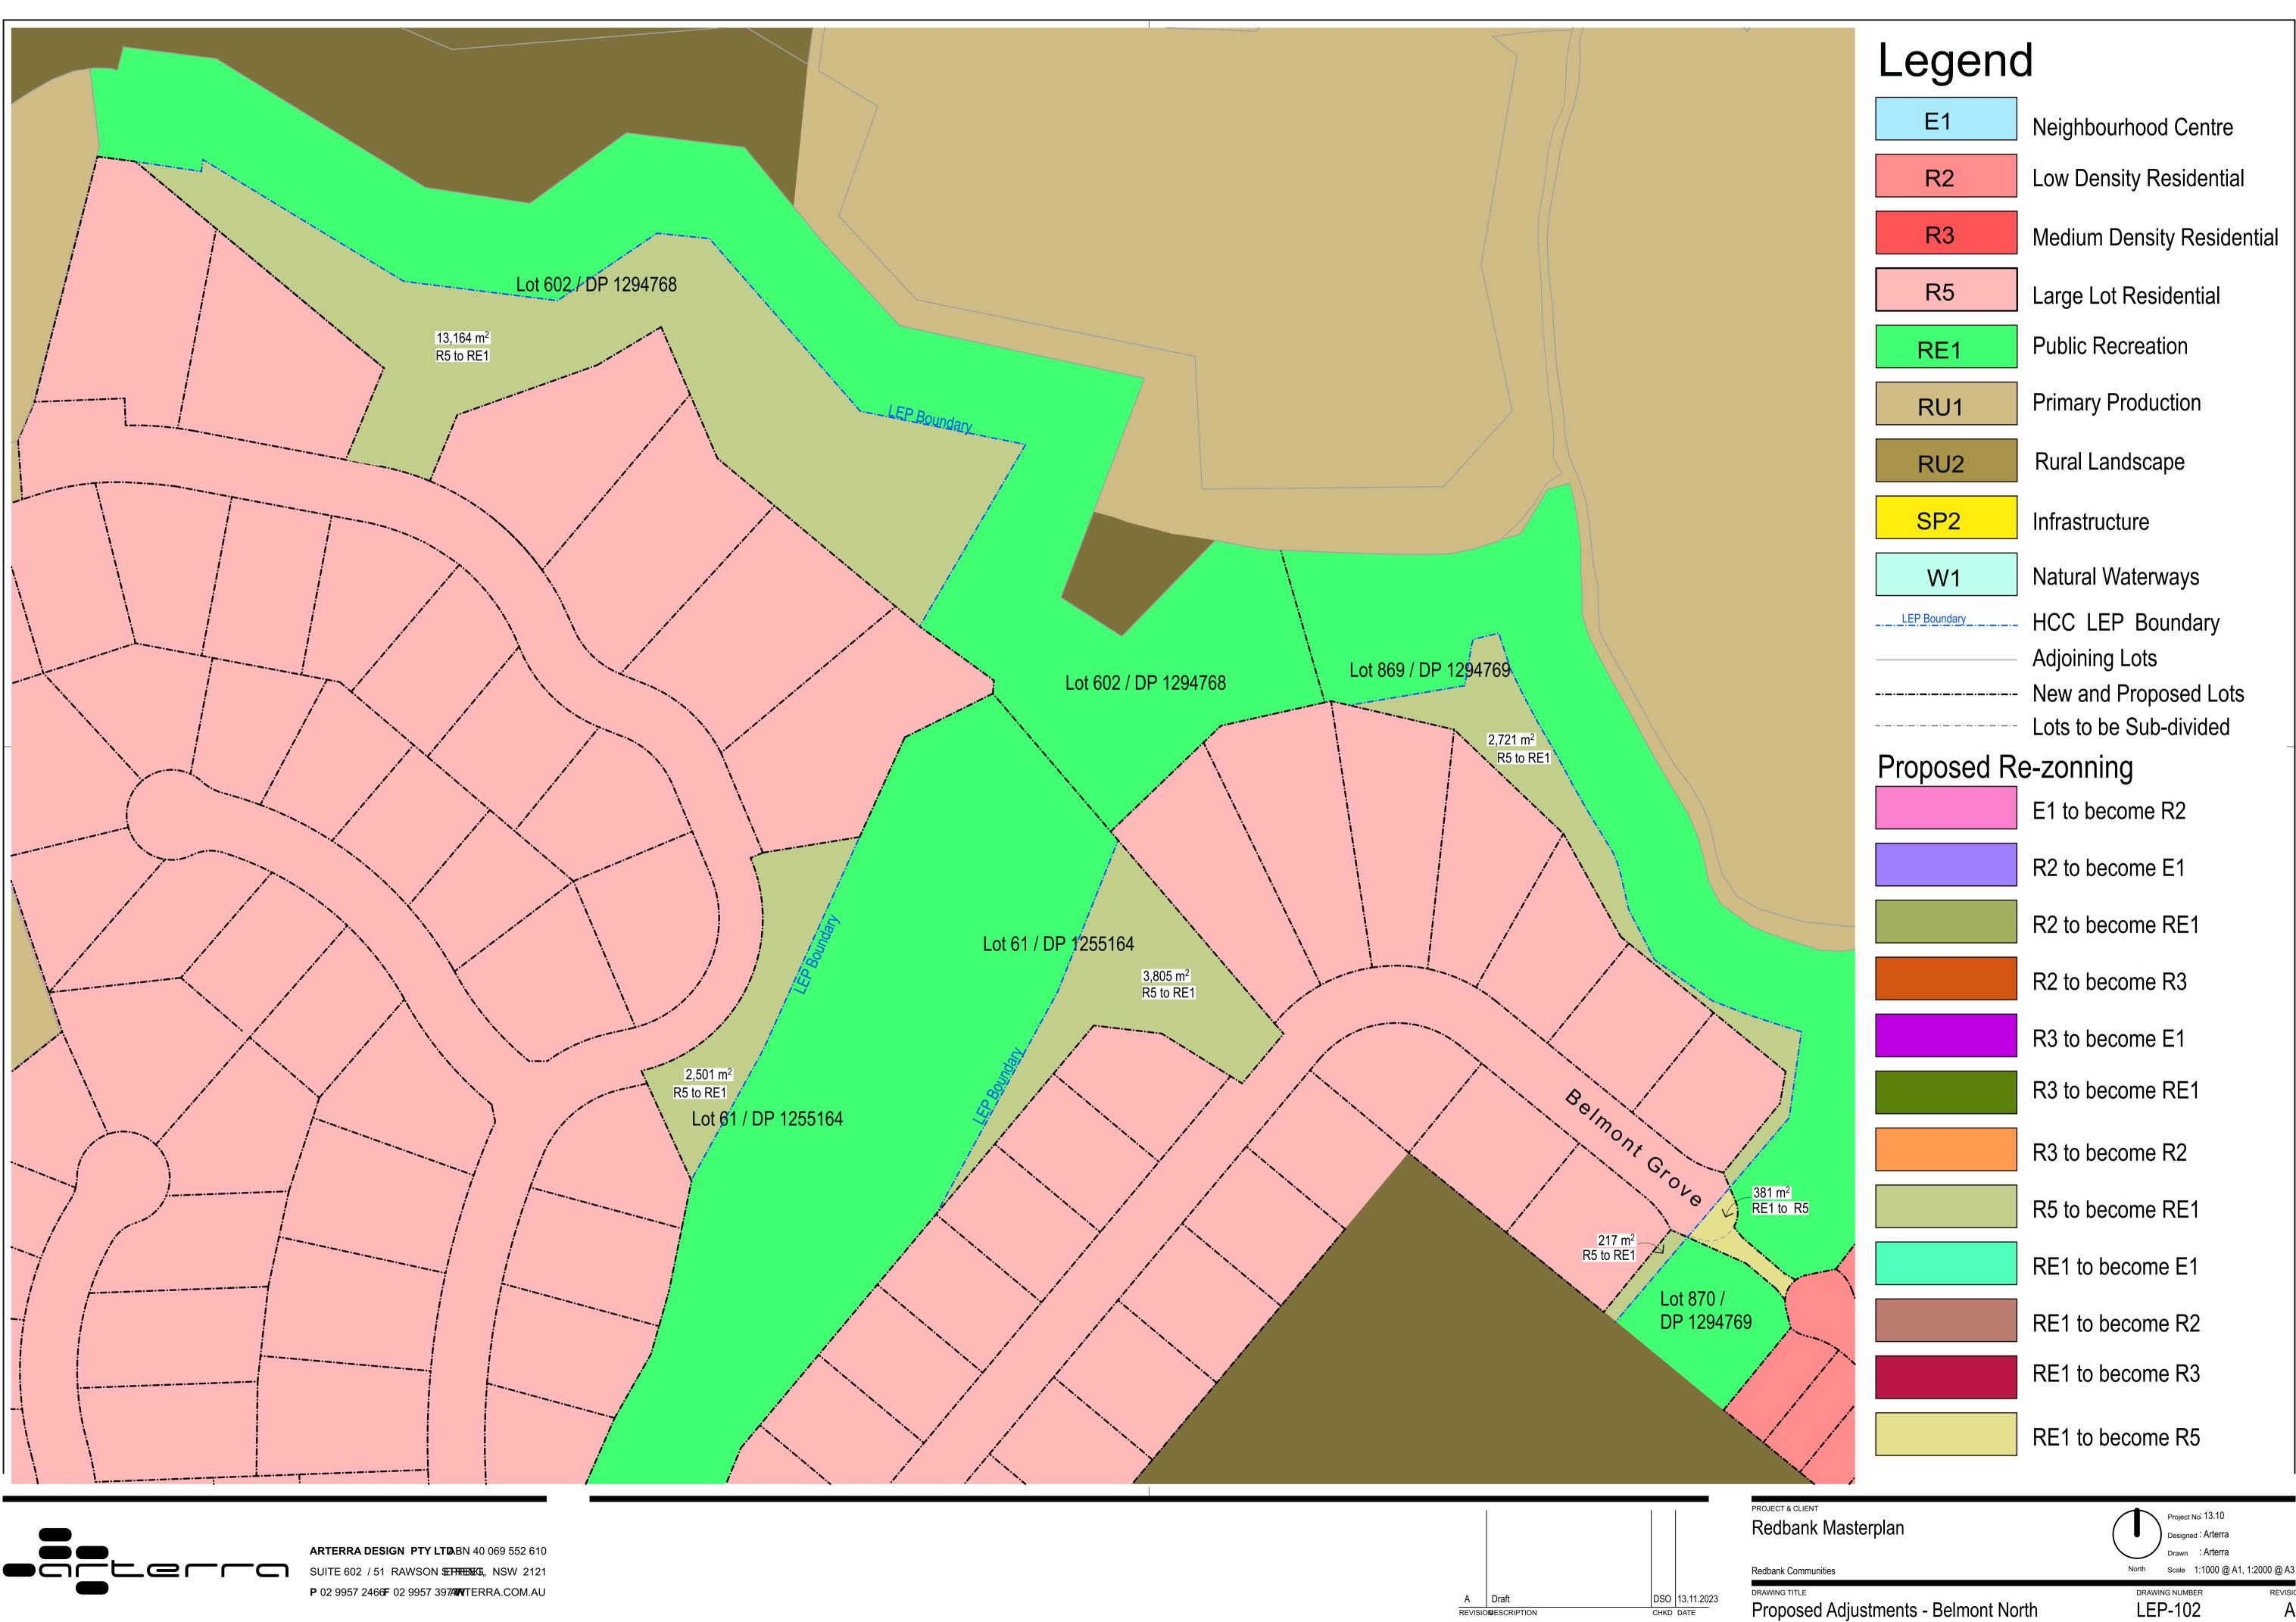

|              | 4                                                                                     |
|--------------|---------------------------------------------------------------------------------------|
| Legend       |                                                                                       |
| E1           | Neighbourhood Centre                                                                  |
| R2           | Low Density Residential                                                               |
| R3           | Medium Density Residential                                                            |
| R5           | Large Lot Residential                                                                 |
| RE1          | Public Recreation                                                                     |
| RU1          | Primary Production                                                                    |
| RU2          | Rural Landscape                                                                       |
| SP2          | Infrastructure                                                                        |
| W1           | Natural Waterways                                                                     |
| LEP Boundary | HCC LEP Boundary<br>Adjoining Lots<br>New and Proposed Lots<br>Lots to be Sub-divided |
| Proposed R   | <b>U</b>                                                                              |
|              | E1 to become R2                                                                       |
|              | R2 to become E1                                                                       |
|              | R2 to become RE1                                                                      |
|              | R2 to become R3                                                                       |
|              | R3 to become E1                                                                       |
|              | R3 to become RE1                                                                      |
|              | R3 to become R2                                                                       |
|              | R5 to become RE1                                                                      |
|              | RE1 to become E1                                                                      |
|              | RE1 to become R2                                                                      |
|              | RE1 to become R3                                                                      |
|              | RE1 to become R5                                                                      |

| PROJECT & CLIENT |            |
|------------------|------------|
| Redbank          | Masterplan |

Plotted at : 10:31 am 13/11/2023

REVISION

Project No. 13.10 Designed : Arterra

Drawn : Arterra

North Scale 1:1000 @ A1, 1:2000 @ A3

### Proposed Re-zonning

RE1 to become R2

RE1 to become R3

RE1 to become R5

PROJECT & CLIENT Redbank Masterplan

Project No. 13.10 Designed : Arterra Drawn : Arterra North Scale 1:1000 @ A1, 1:2000 @ A3

Proposed Adjustments - Yeomans North