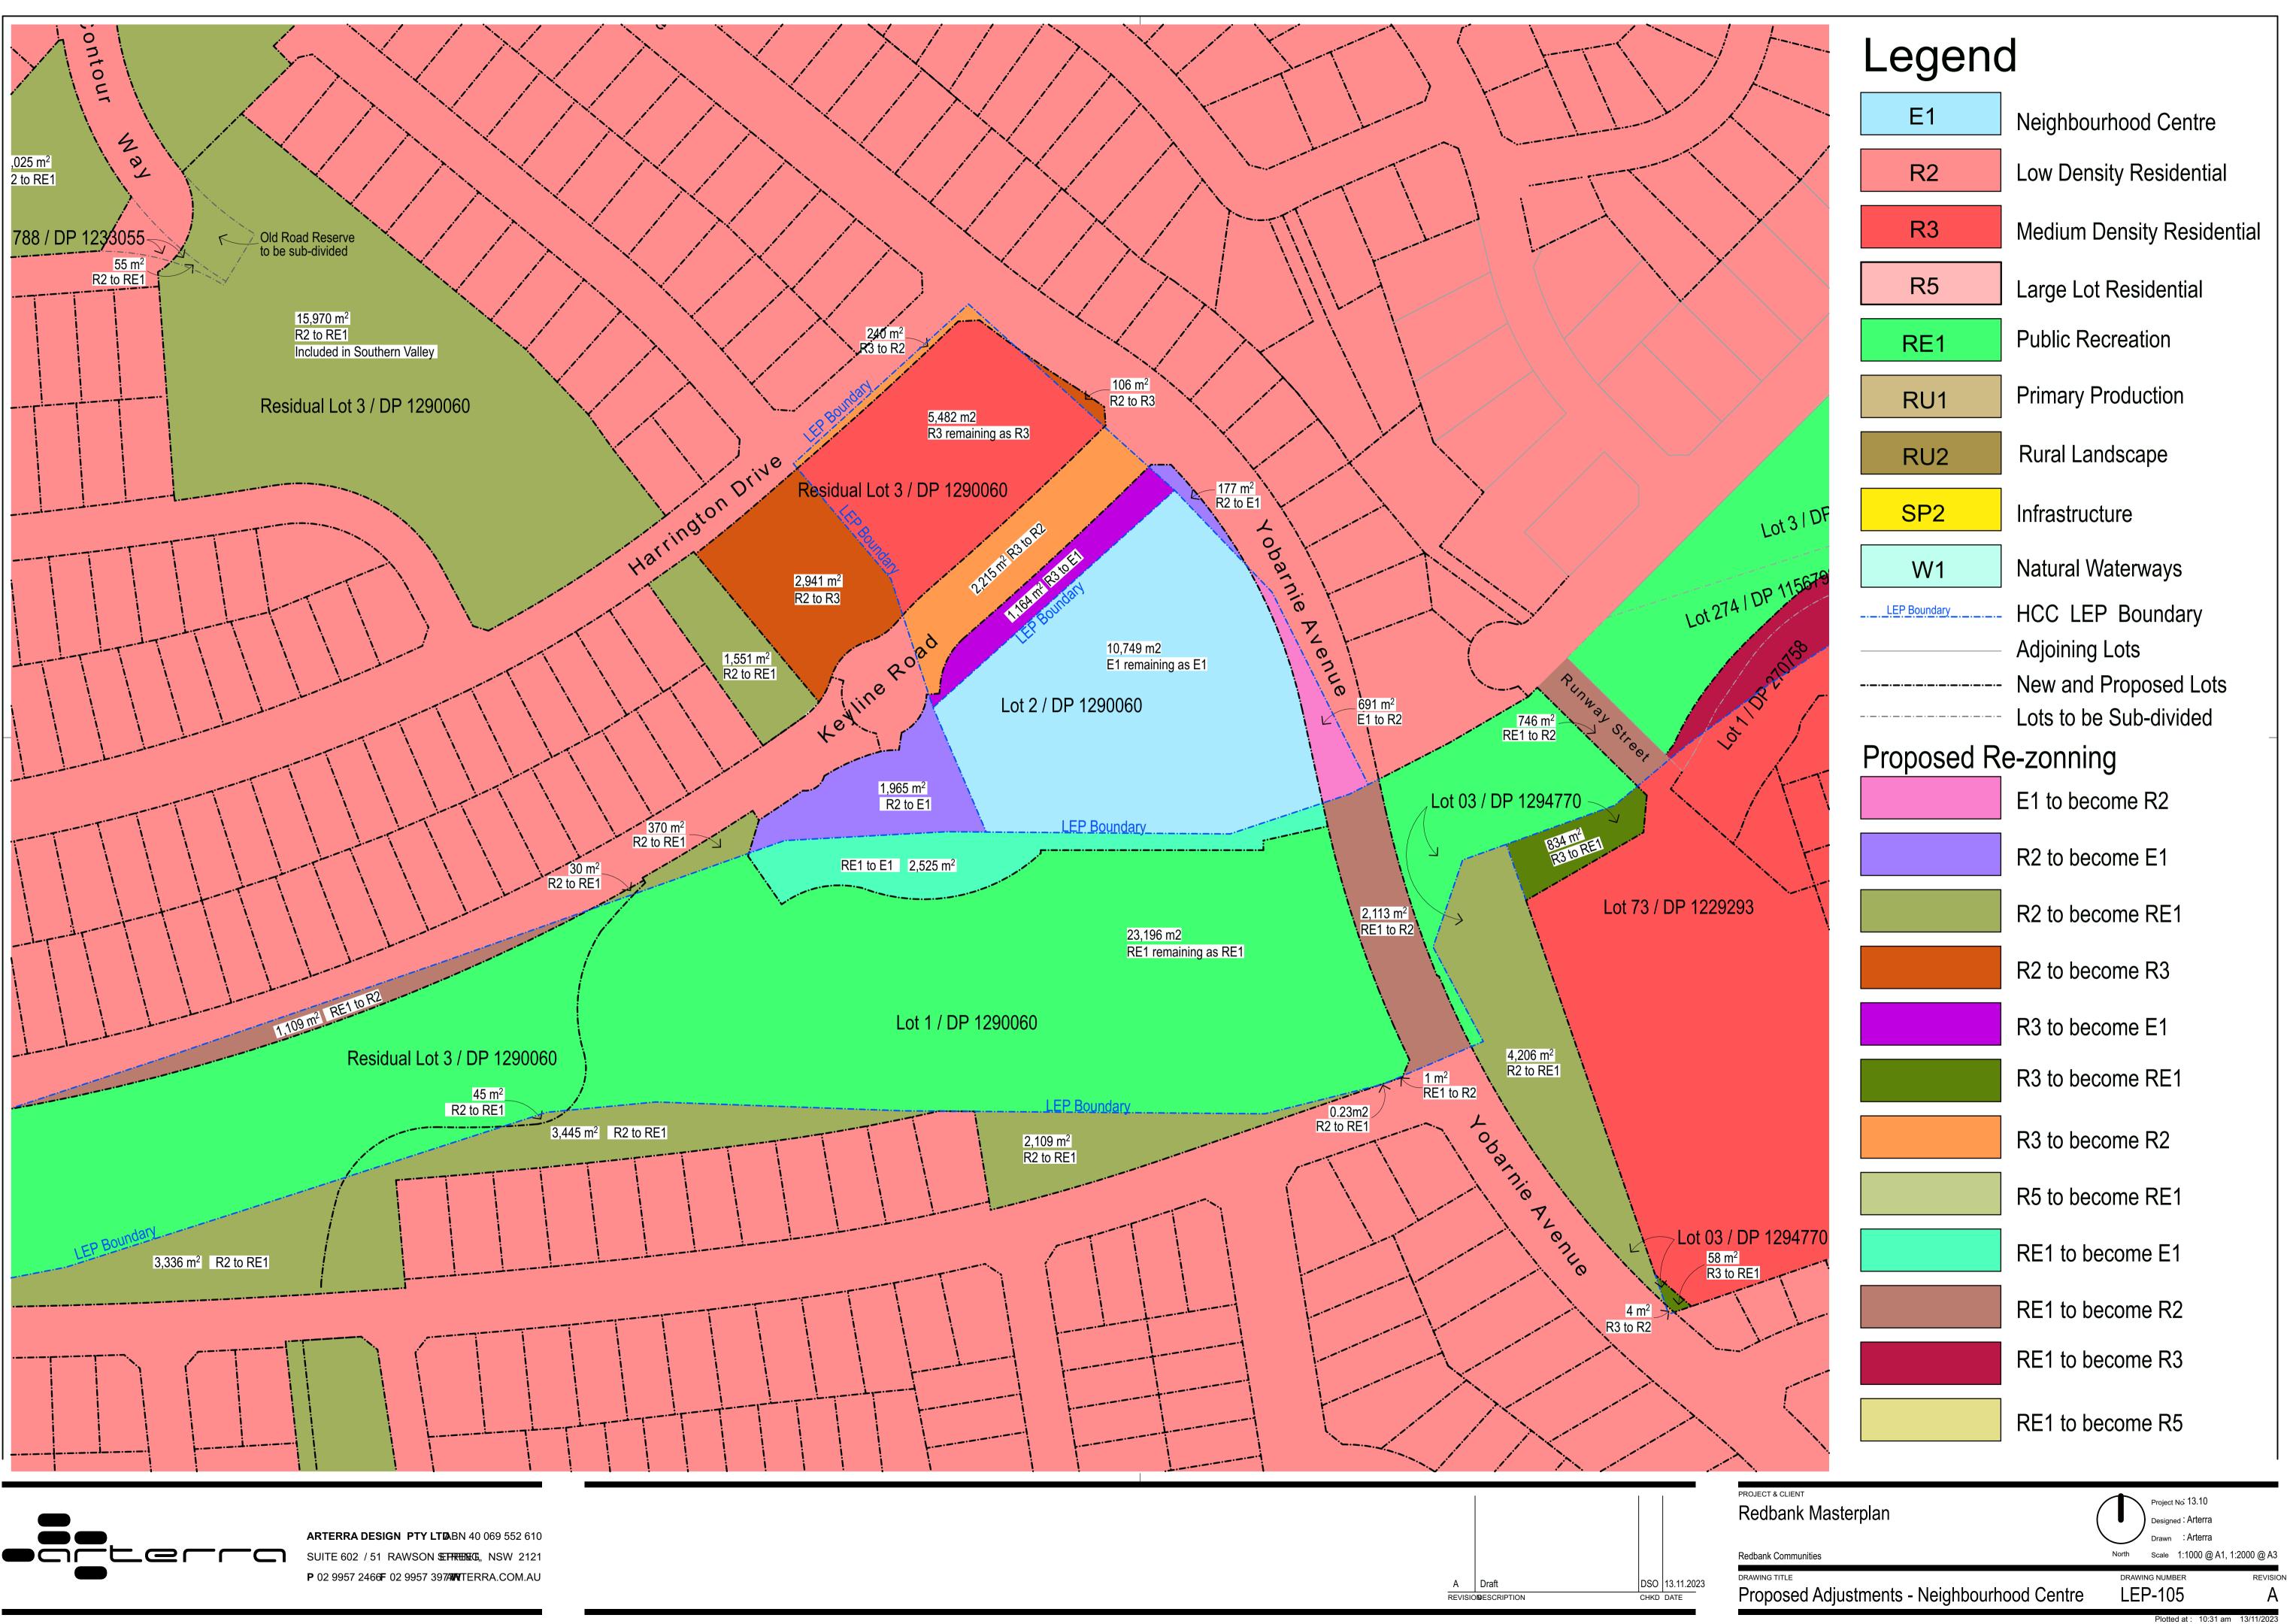

|              | 4                                                                                     |
|--------------|---------------------------------------------------------------------------------------|
| Legend       |                                                                                       |
| E1           | Neighbourhood Centre                                                                  |
| R2           | Low Density Residential                                                               |
| R3           | Medium Density Residential                                                            |
| R5           | Large Lot Residential                                                                 |
| RE1          | Public Recreation                                                                     |
| RU1          | Primary Production                                                                    |
| RU2          | Rural Landscape                                                                       |
| SP2          | Infrastructure                                                                        |
| W1           | Natural Waterways                                                                     |
| LEP Boundary | HCC LEP Boundary<br>Adjoining Lots<br>New and Proposed Lots<br>Lots to be Sub-divided |
| Proposed R   | <b>U</b>                                                                              |
|              | E1 to become R2                                                                       |
|              | R2 to become E1                                                                       |
|              | R2 to become RE1                                                                      |
|              | R2 to become R3                                                                       |
|              | R3 to become E1                                                                       |
|              | R3 to become RE1                                                                      |
|              | R3 to become R2                                                                       |
|              | R5 to become RE1                                                                      |
|              | RE1 to become E1                                                                      |
|              | RE1 to become R2                                                                      |
|              | RE1 to become R3                                                                      |
|              | RE1 to become R5                                                                      |

| PROJECT & CLIENT |            |
|------------------|------------|
| Redbank          | Masterplan |

Plotted at : 10:31 am 13/11/2023

REVISION

Project No. 13.10 Designed : Arterra

Drawn : Arterra

North Scale 1:1000 @ A1, 1:2000 @ A3

Plotted at : 10:31 am 13/11/202

ARTERRA DESIGN PTY LTDABN 40 069 552 610 P 02 9957 2466F 02 9957 397AWATERRA.COM.AU

|                           |            |                                                                                                                                                   | Redba                             | nk Creek                        |
|---------------------------|------------|---------------------------------------------------------------------------------------------------------------------------------------------------|-----------------------------------|---------------------------------|
|                           |            |                                                                                                                                                   | 1,681 m <sup>2</sup><br>R2 to RE1 | 252 m <sup>2</sup><br>RE1 to R2 |
| tre<br>ntial<br>sidential | Proposed R | e-zonning<br>E1 to become R2<br>R2 to become E1<br>R2 to become RE1<br>R2 to become R3<br>R3 to become E1<br>R3 to become RE1<br>R3 to become RE1 |                                   |                                 |
| y<br>Lots<br>ed           |            | R5 to become R2<br>R5 to become R1<br>RE1 to become R1<br>RE1 to become R2<br>RE1 to become R3<br>RE1 to become R5                                |                                   |                                 |

A Draft

DSO 13.11.2023 СНКО DATE

LEP-103

Plotted at : 10:31 am 13/11/2023

P 02 9957 2466F 02 9957 397AWTERRA.COM.AU

| Re |
|----|
|    |
| DR |
| Ρ  |
|    |

DSO 13.11.2023 CHKD DATE

LEP Boundary