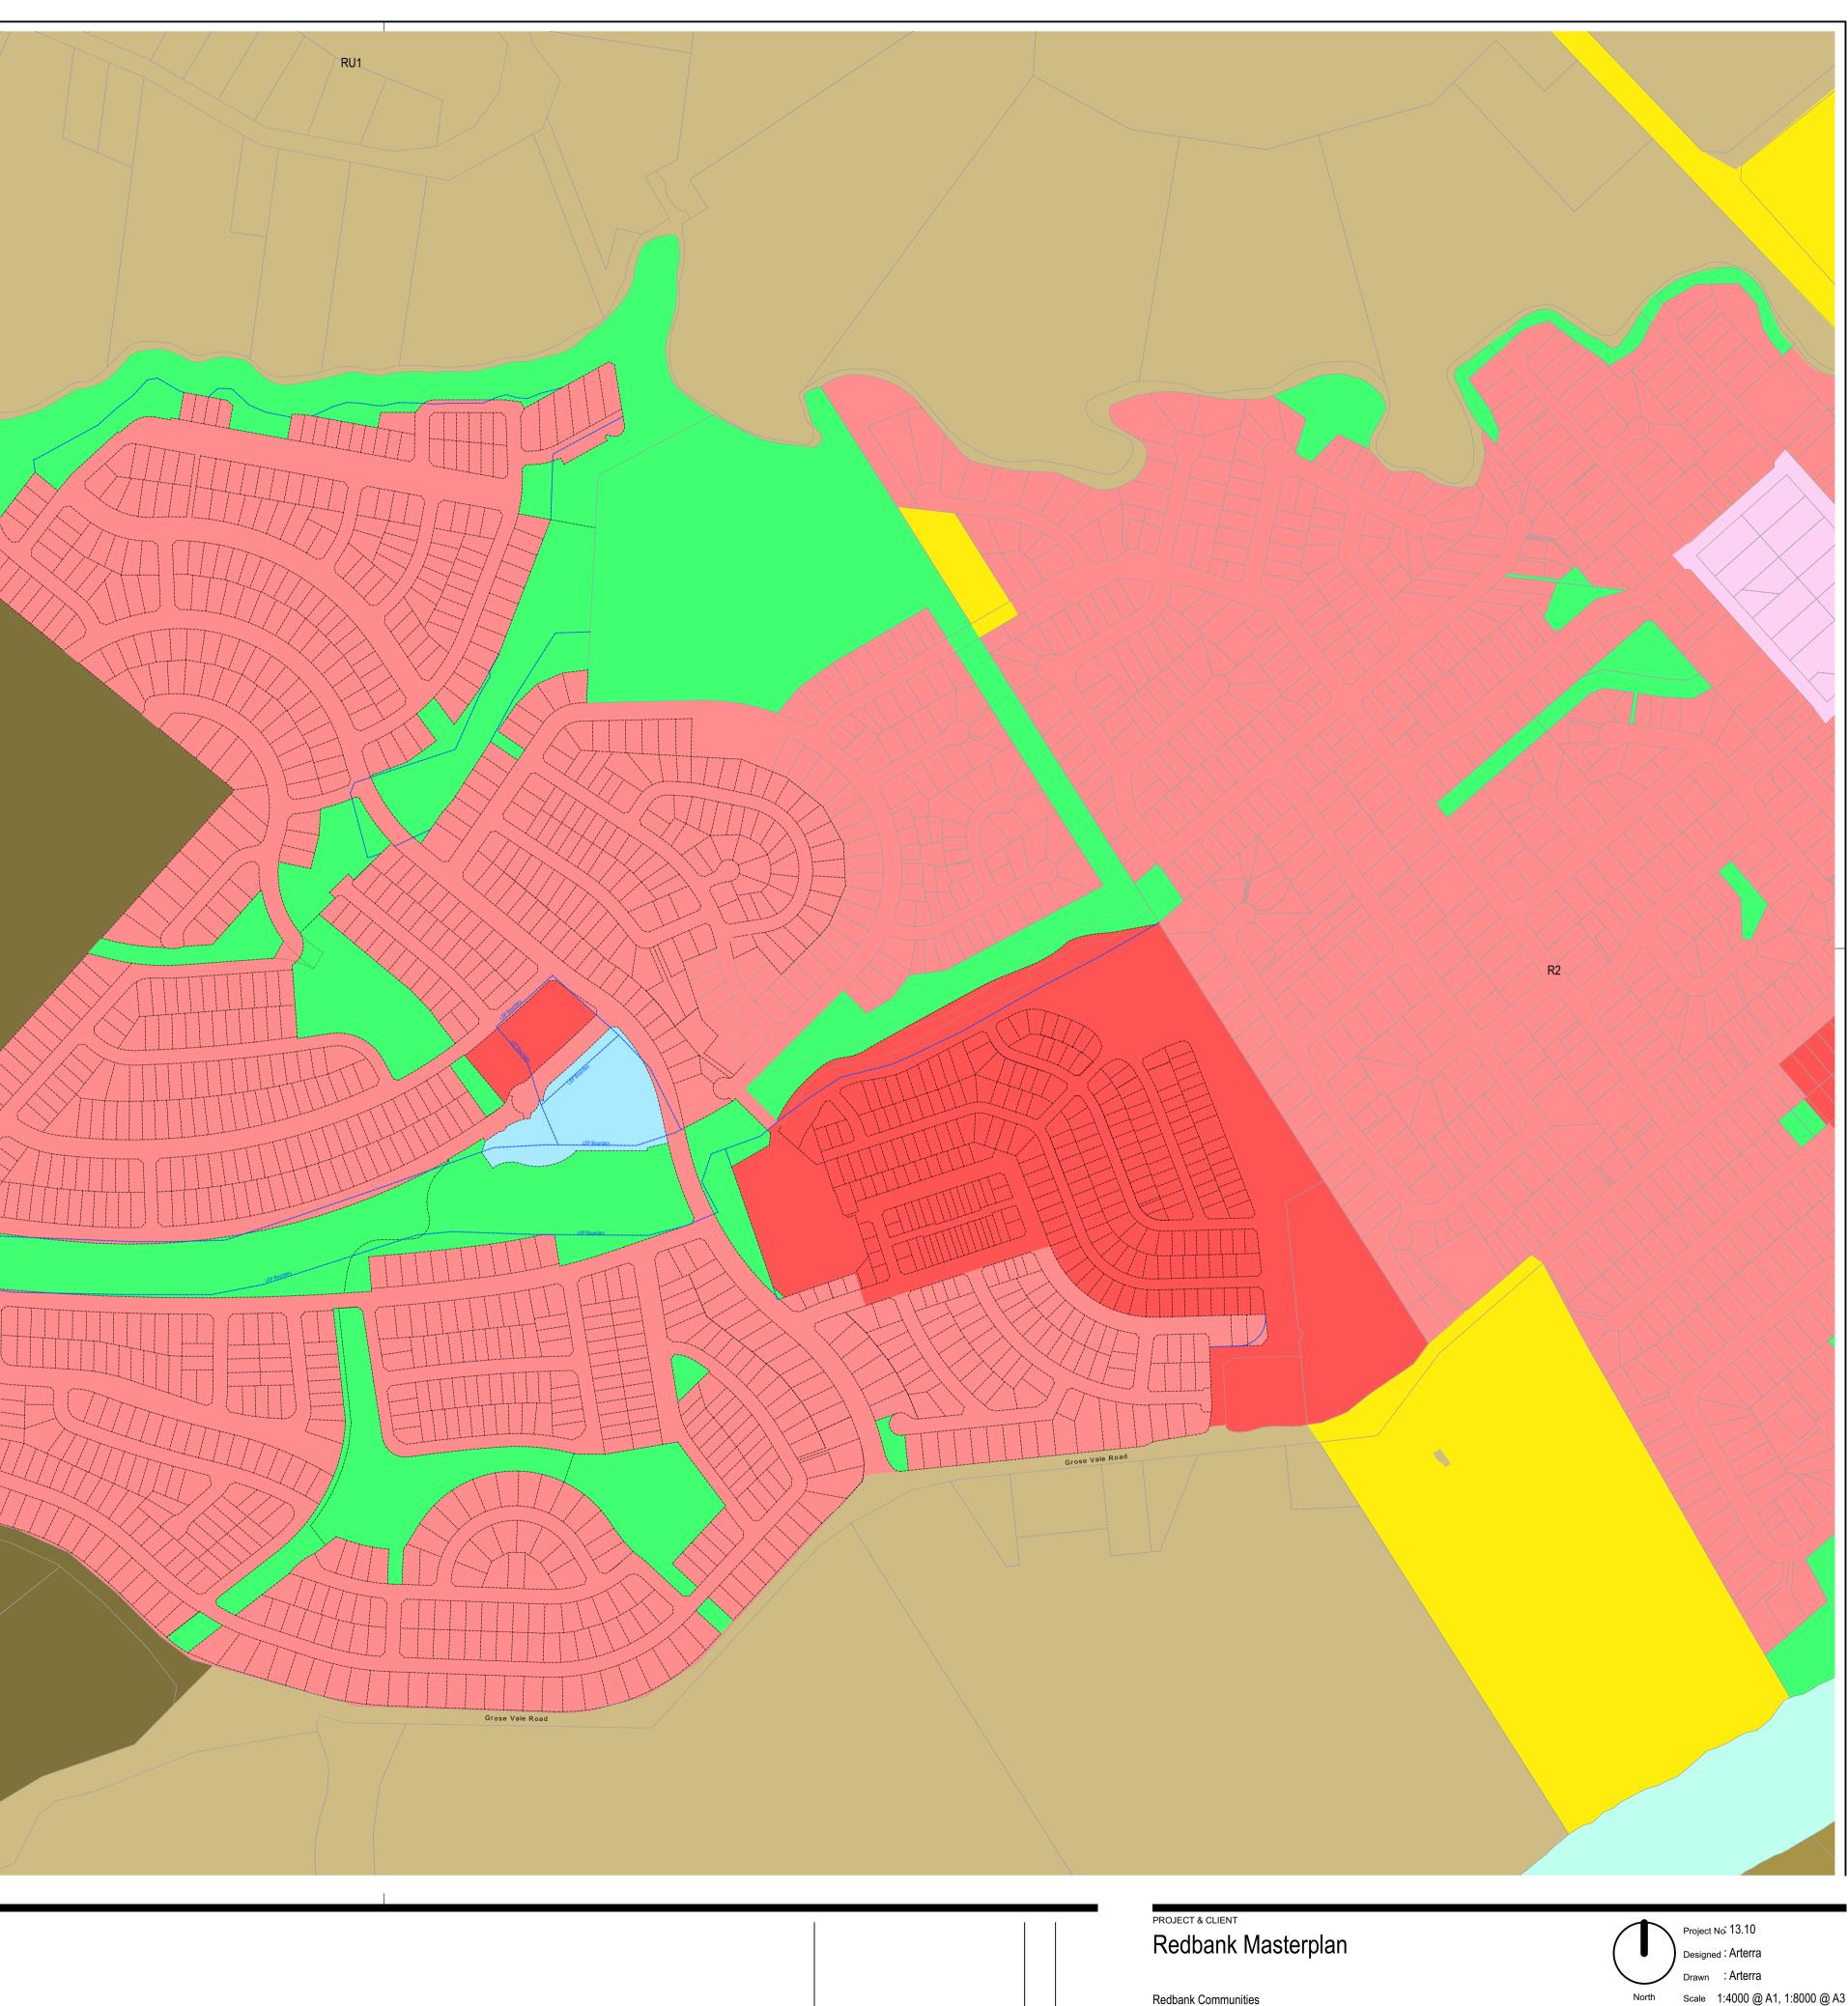

## Legend Areas noted are within the Redbank site only

RU1

Neighbourhood Centre Low Density Residential

Medium Density Residential Large Lot Residential Public Recreation

Primary Production

Rural Landscape

Infrastructure Natural Waterways

LEP Boundary HCC LEP Boundary Adjoining Lots

New and Proposed Lots

ARTERRA DESIGN PTY LTDABN 40 069 552 610 P 02 9957 2466F 02 9957 397AMPTERRA.COM.AU

| 4      | Draft       |
|--------|-------------|
| EVISIC | DESCRIPTION |

| Redbank Masterplan           | Project Noi 13.10<br>Designed : Arterra |       |
|------------------------------|-----------------------------------------|-------|
|                              | Drawn : Arterra                         |       |
| Redbank Communities          | North Scale 1:4000 @ A1, 1:8000         | @ A3  |
| DRAWING TITLE                | DRAWING NUMBER F                        | REVIS |
| Proposed Zoning Whole Estate | LEP-002                                 | Α     |