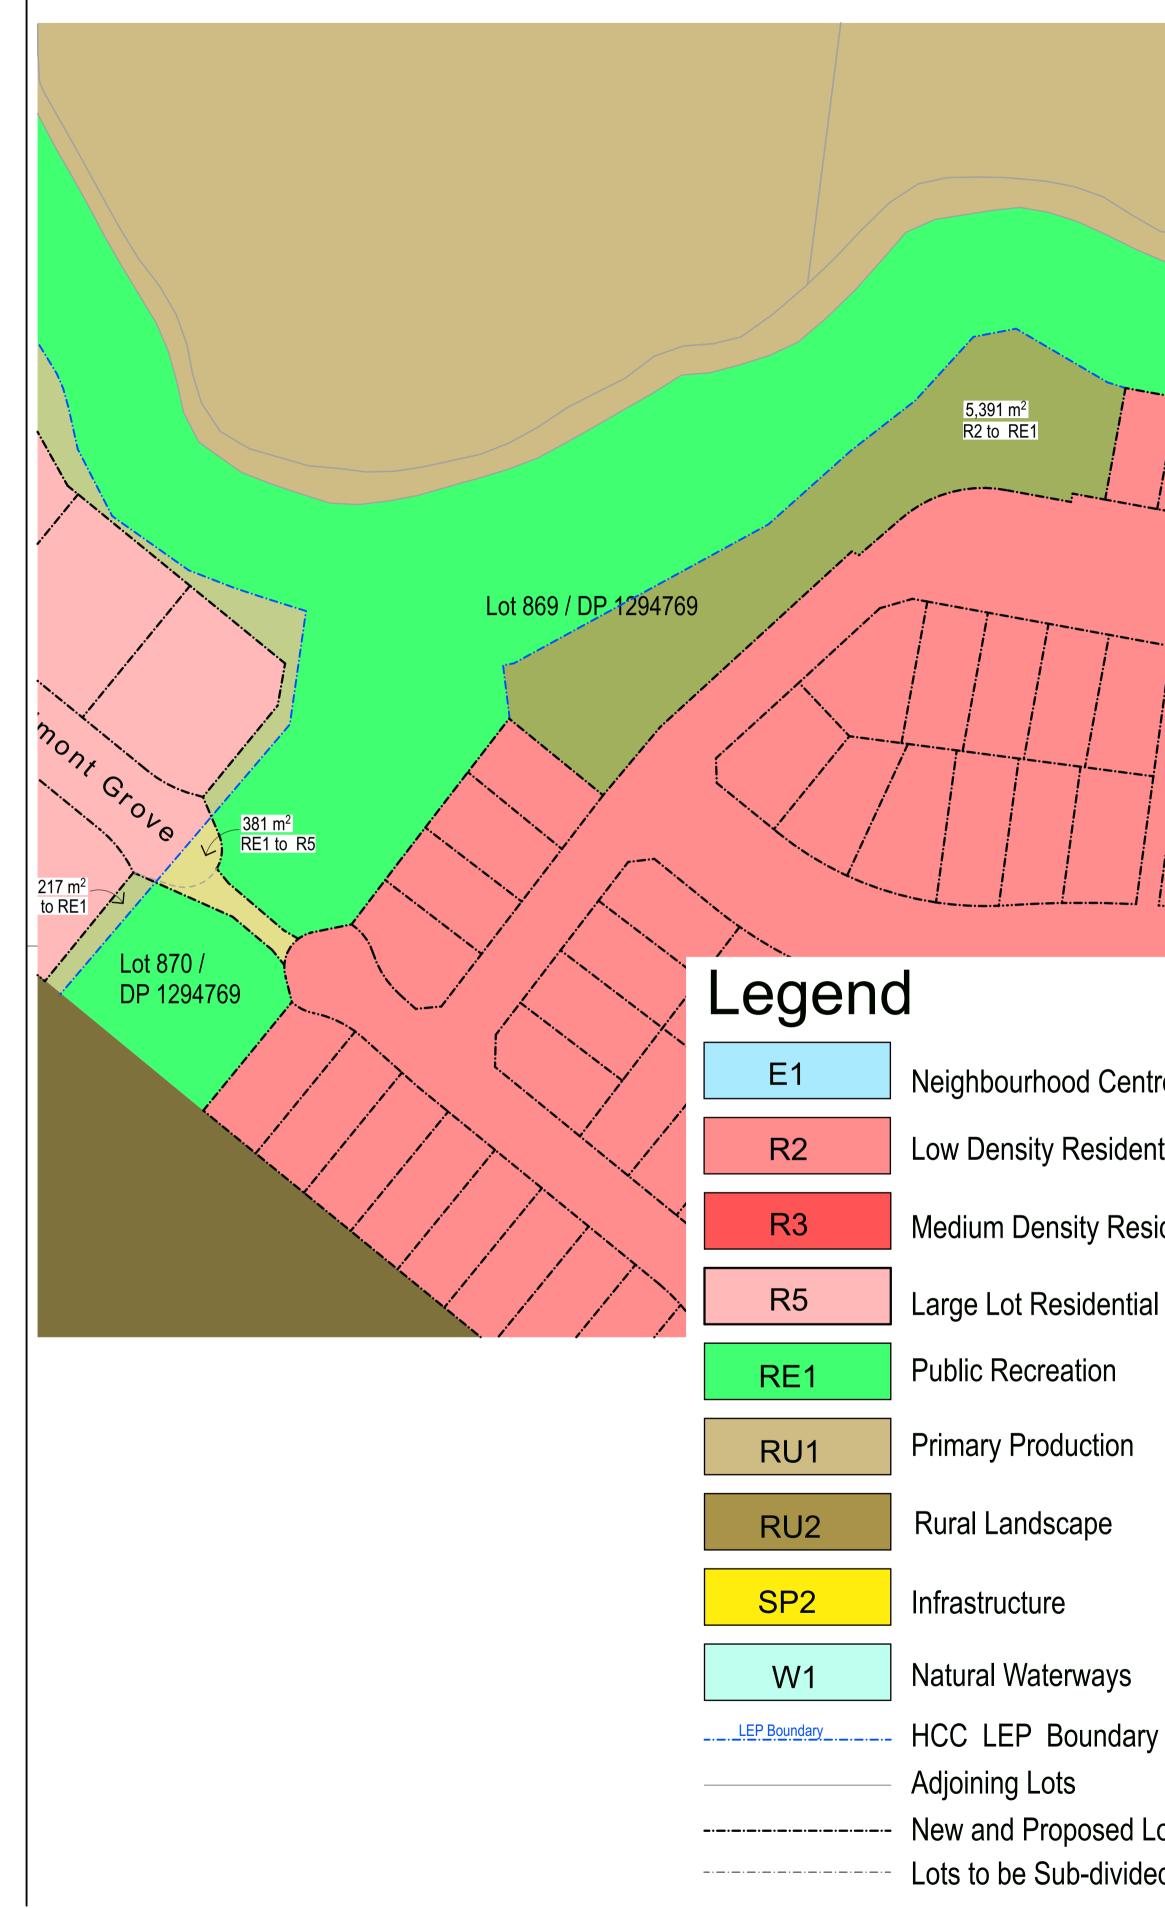

|              | 4                                                                                     |
|--------------|---------------------------------------------------------------------------------------|
| Legend       |                                                                                       |
| E1           | Neighbourhood Centre                                                                  |
| R2           | Low Density Residential                                                               |
| R3           | Medium Density Residential                                                            |
| R5           | Large Lot Residential                                                                 |
| RE1          | Public Recreation                                                                     |
| RU1          | Primary Production                                                                    |
| RU2          | Rural Landscape                                                                       |
| SP2          | Infrastructure                                                                        |
| W1           | Natural Waterways                                                                     |
| LEP Boundary | HCC LEP Boundary<br>Adjoining Lots<br>New and Proposed Lots<br>Lots to be Sub-divided |
| Proposed R   | <b>U</b>                                                                              |
|              | E1 to become R2                                                                       |
|              | R2 to become E1                                                                       |
|              | R2 to become RE1                                                                      |
|              | R2 to become R3                                                                       |
|              | R3 to become E1                                                                       |
|              | R3 to become RE1                                                                      |
|              | R3 to become R2                                                                       |
|              | R5 to become RE1                                                                      |
|              | RE1 to become E1                                                                      |
|              | RE1 to become R2                                                                      |
|              | RE1 to become R3                                                                      |
|              | RE1 to become R5                                                                      |

Neighbourhood Centre

Low Density Residential

Medium Density Residential

Large Lot Residential

Public Recreation

Primary Production

Rural Landscape

Infrastructure

Natural Waterways

HCC LEP Boundary Adjoining Lots New and Proposed Lots Lots to be Sub-divided

### Proposed Re-zonning

RE1 to become R2

RE1 to become R3

RE1 to become R5

PROJECT & CLIENT Redbank Masterplan

Project No. 13.10 Designed : Arterra Drawn : Arterra North Scale 1:1000 @ A1, 1:2000 @ A3

Proposed Adjustments - Yeomans North