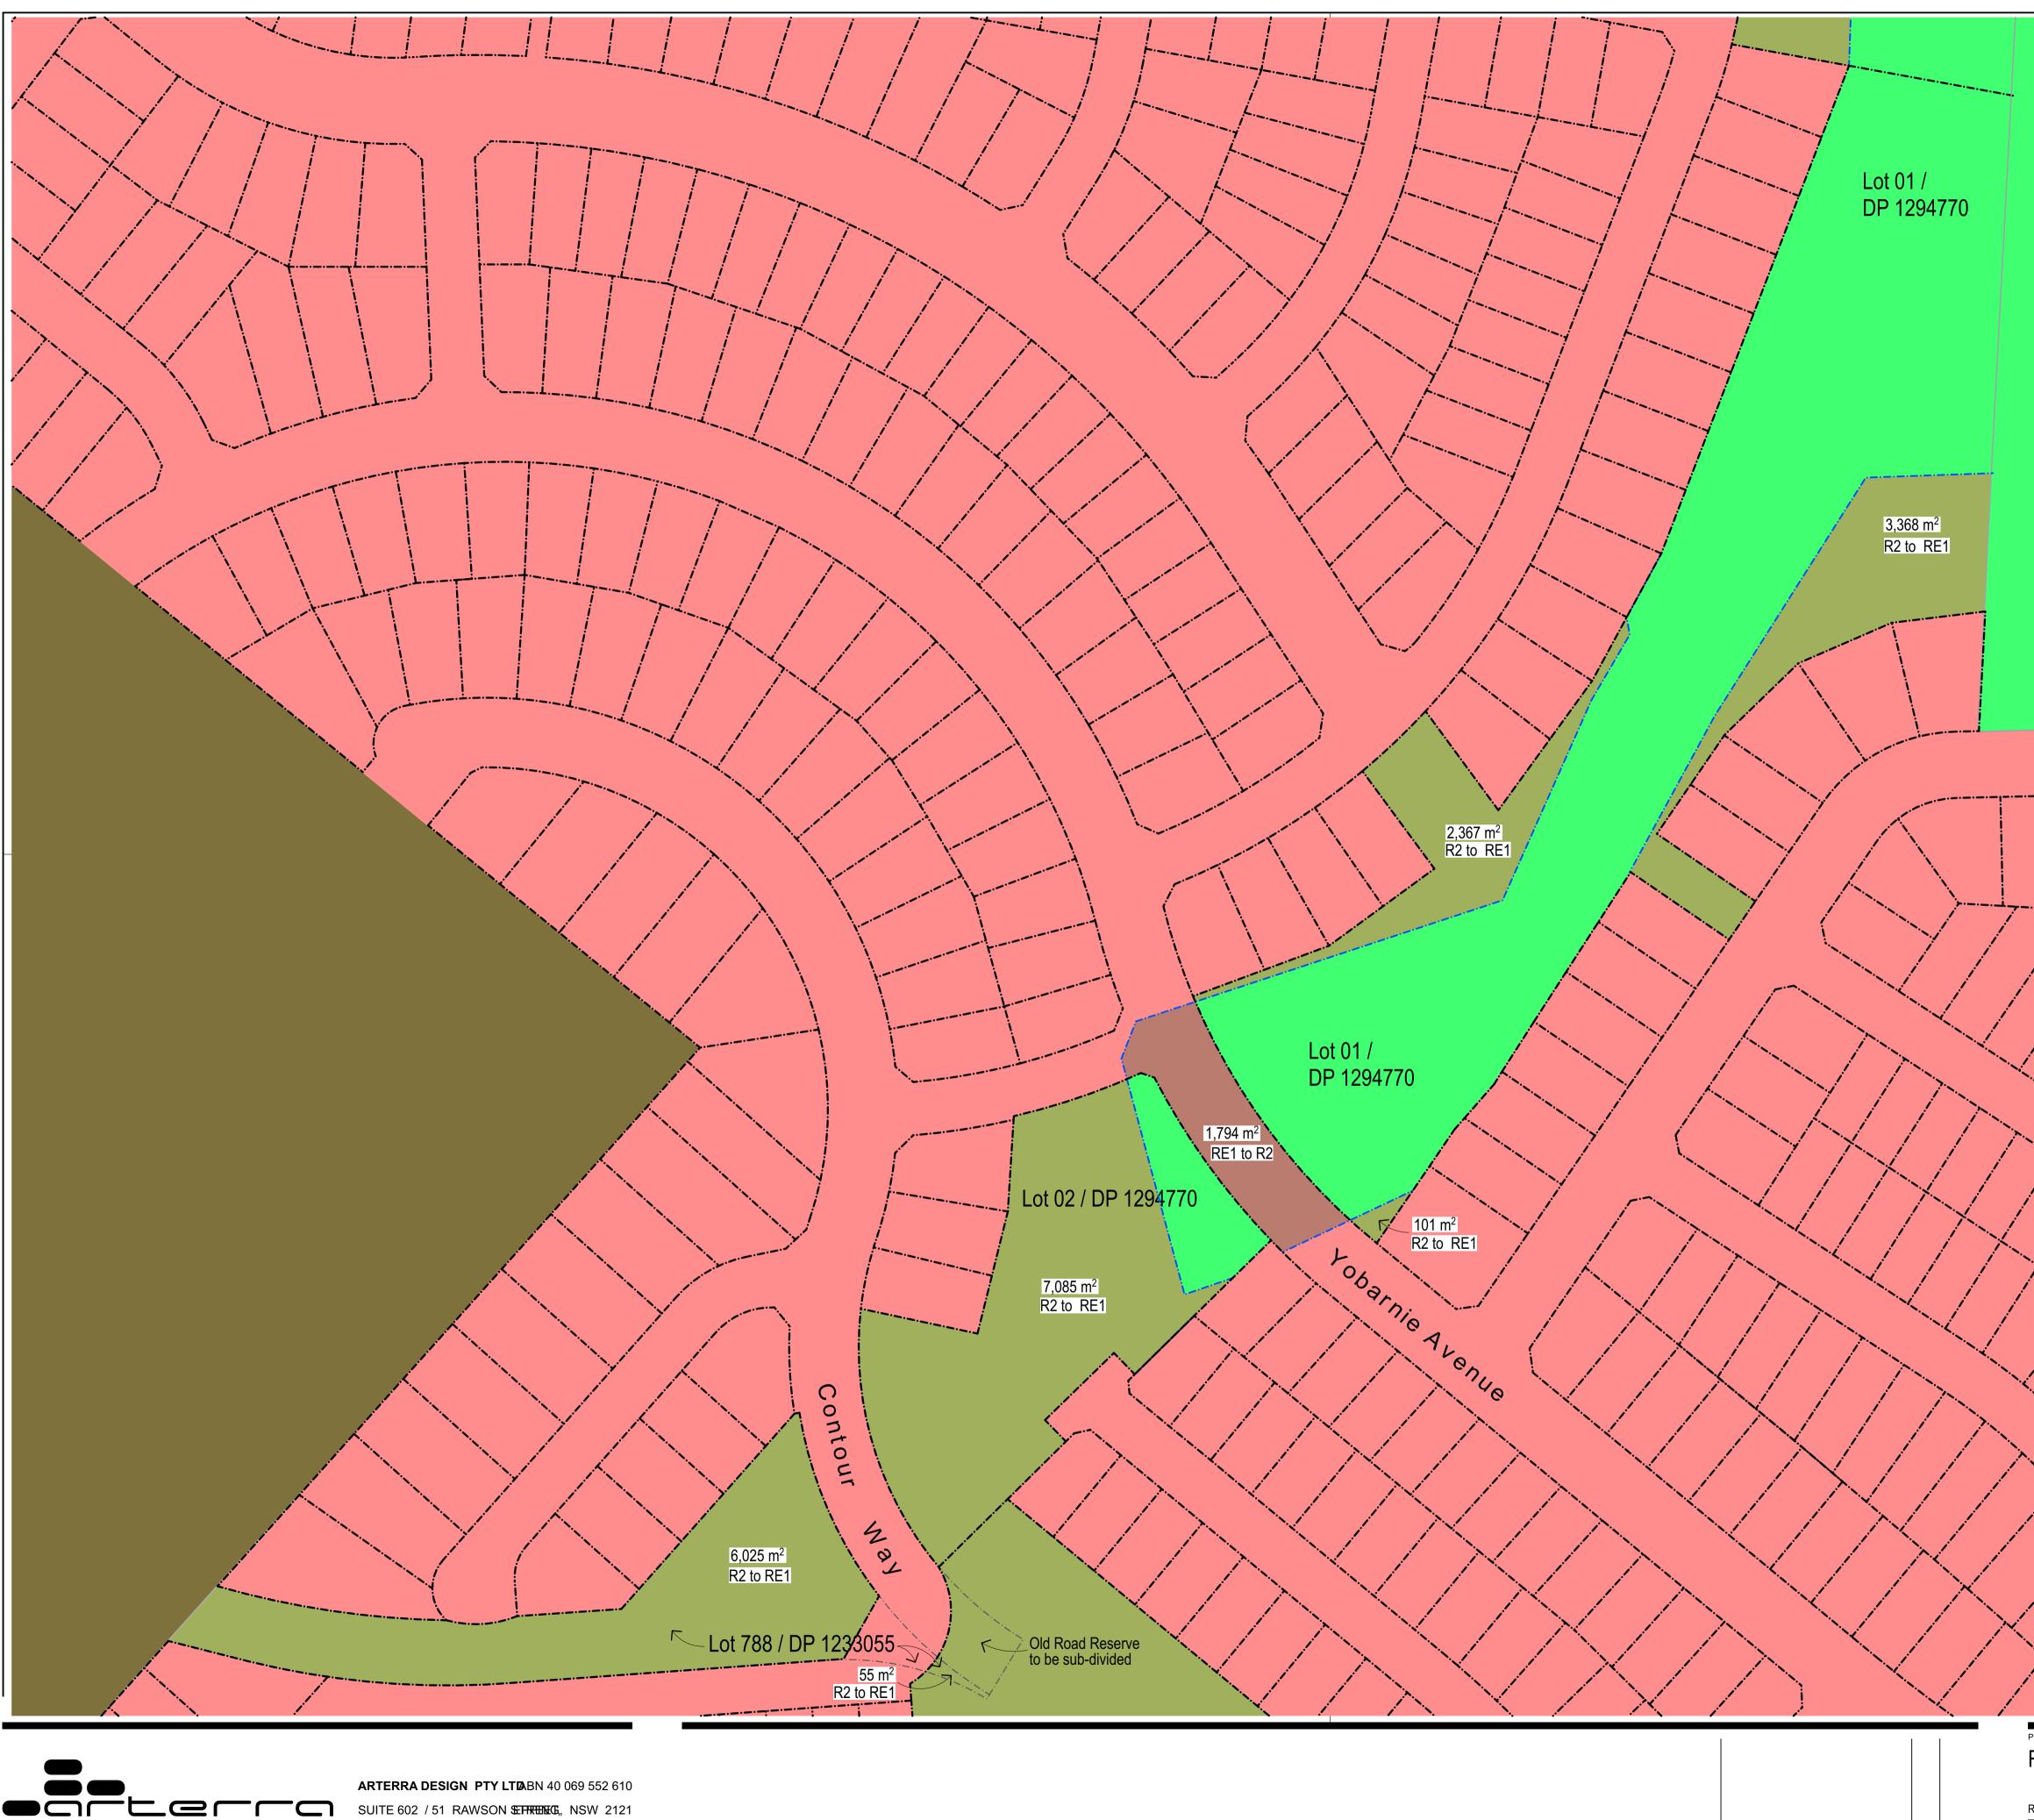

|              | 4                                                                                     |
|--------------|---------------------------------------------------------------------------------------|
| Legend       |                                                                                       |
| E1           | Neighbourhood Centre                                                                  |
| R2           | Low Density Residential                                                               |
| R3           | Medium Density Residential                                                            |
| R5           | Large Lot Residential                                                                 |
| RE1          | Public Recreation                                                                     |
| RU1          | Primary Production                                                                    |
| RU2          | Rural Landscape                                                                       |
| SP2          | Infrastructure                                                                        |
| W1           | Natural Waterways                                                                     |
| LEP Boundary | HCC LEP Boundary<br>Adjoining Lots<br>New and Proposed Lots<br>Lots to be Sub-divided |
| Proposed R   | <b>U</b>                                                                              |
|              | E1 to become R2                                                                       |
|              | R2 to become E1                                                                       |
|              | R2 to become RE1                                                                      |
|              | R2 to become R3                                                                       |
|              | R3 to become E1                                                                       |
|              | R3 to become RE1                                                                      |
|              | R3 to become R2                                                                       |
|              | R5 to become RE1                                                                      |
|              | RE1 to become E1                                                                      |
|              | RE1 to become R2                                                                      |
|              | RE1 to become R3                                                                      |
|              | RE1 to become R5                                                                      |

| PROJECT & CLIENT |            |
|------------------|------------|
| Redbank          | Masterplan |

Plotted at : 10:31 am 13/11/2023

REVISION

Project No. 13.10 Designed : Arterra

Drawn : Arterra

North Scale 1:1000 @ A1, 1:2000 @ A3