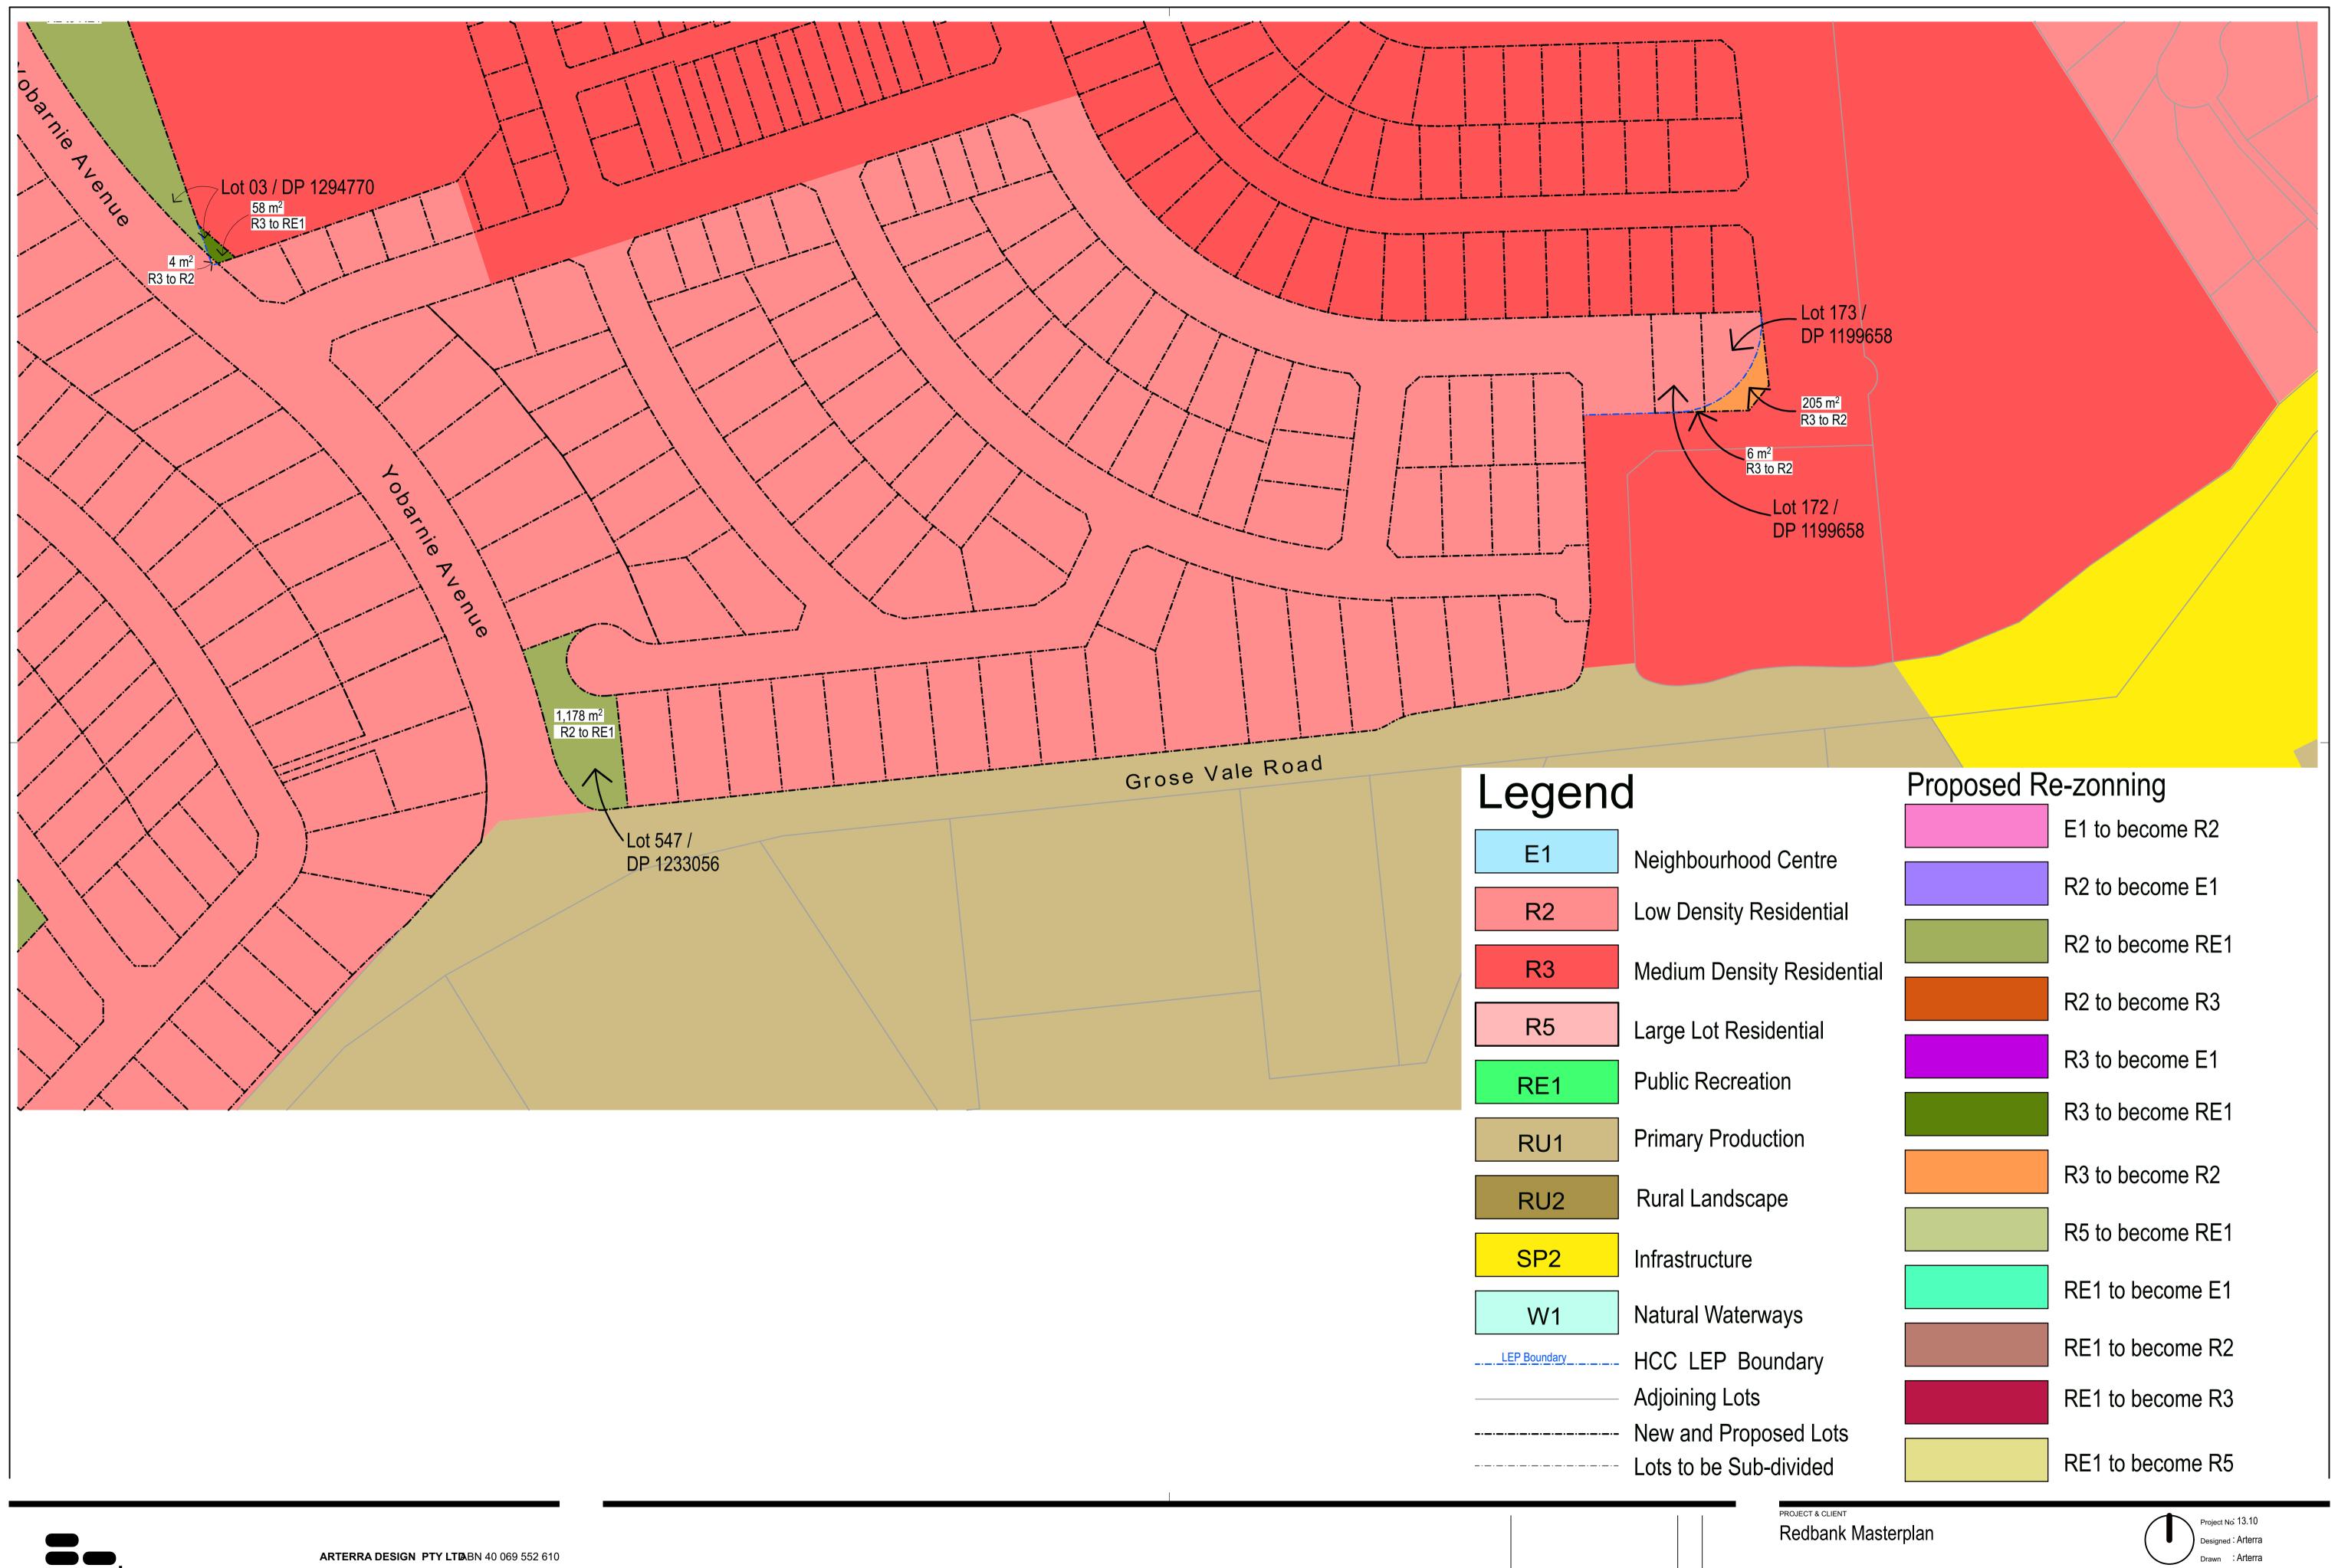

Neighbourhood Centre

Low Density Residential

Medium Density Residential

Large Lot Residential

Public Recreation

Primary Production

Rural Landscape

Infrastructure

Natural Waterways

HCC LEP Boundary Adjoining Lots New and Proposed Lots Lots to be Sub-divided

### Proposed Re-zonning

RE1 to become R2

RE1 to become R3

RE1 to become R5

PROJECT & CLIENT Redbank Masterplan

Project No. 13.10 Designed : Arterra Drawn : Arterra North Scale 1:1000 @ A1, 1:2000 @ A3

Proposed Adjustments - Yeomans North

ARTERRA DESIGN PTY LTIABN 40 069 552 610 P 02 9957 2466F 02 9957 397AWATERRA.COM.AU

| А       | Draft       |
|---------|-------------|
| REVISIC | DESCRIPTION |

DSO 13.11.2023 CHKD DATE

|                     | Legend       |                                                                                       |  |
|---------------------|--------------|---------------------------------------------------------------------------------------|--|
|                     | E1           | Neighbourhood Centre                                                                  |  |
|                     | R2           | Low Density Residential                                                               |  |
|                     | R3           | Medium Density Residential                                                            |  |
|                     | R5           | Large Lot Residential                                                                 |  |
|                     | RE1          | Public Recreation                                                                     |  |
|                     | RU1          | Primary Production                                                                    |  |
|                     | RU2          | Rural Landscape                                                                       |  |
|                     | SP2          | Infrastructure                                                                        |  |
|                     | W1           | Natural Waterways                                                                     |  |
|                     | LEP Boundary | HCC LEP Boundary<br>Adjoining Lots<br>New and Proposed Lots<br>Lots to be Sub-divided |  |
| Proposed Re-zonning |              |                                                                                       |  |
|                     |              | E1 to become R2                                                                       |  |
|                     |              | R2 to become E1                                                                       |  |
|                     |              | R2 to become RE1                                                                      |  |
|                     |              | R2 to become R3                                                                       |  |
|                     |              | R3 to become E1                                                                       |  |
|                     |              | R3 to become RE1                                                                      |  |
| EE                  |              | R3 to become R2                                                                       |  |
|                     |              | R5 to become RE1                                                                      |  |
|                     |              | RE1 to become E1                                                                      |  |
|                     |              | RE1 to become R2                                                                      |  |
| <br>                |              | RE1 to become R3                                                                      |  |
|                     |              | RE1 to become R5                                                                      |  |
|                     |              |                                                                                       |  |