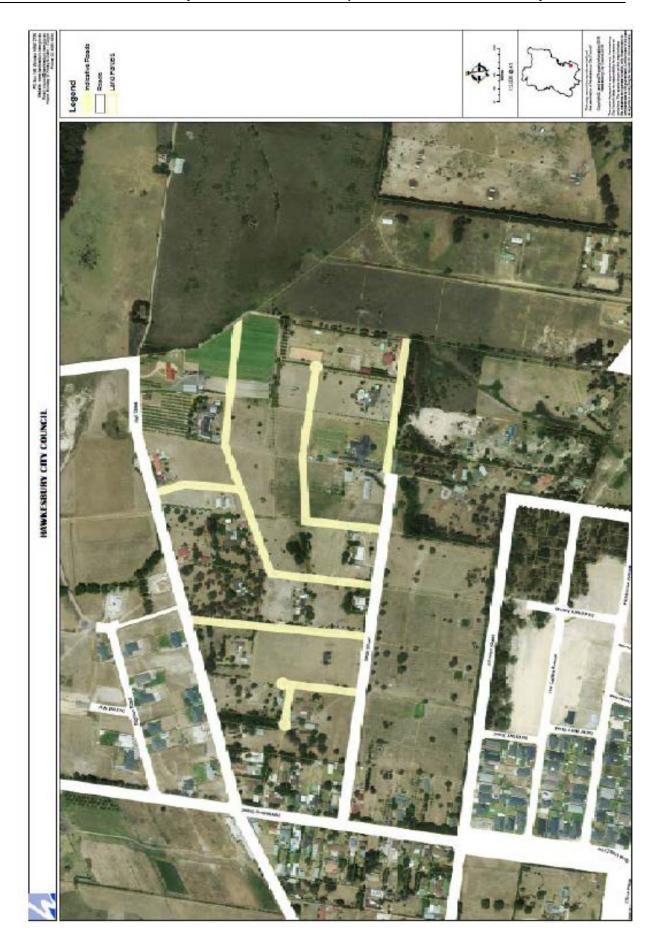

#### 1.0 POLICY

On 3 February 2015, Council considered a report regarding an indicative road layout within Precinct D of the Pitt Town Development Area, and resolved, inter alia that:

1. The road layout attached to the report for Precinct D (Central Precinct) in the Pitt Town Development Area be used as an interim Policy of Council.

The road layout attached to the report of 3 February 2015 is reproduced below.