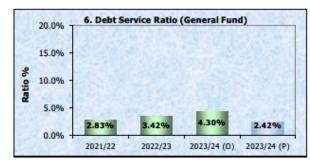

#### 6. Performance against Financial Sustainability Benchmarks

Table 1 provides an update of Council's performance against the Financial Sustainability Benchmarks.

Table 1

| Financial Sustainability Ratio | Benchmark | Original<br>Budget<br>2023/2024 | Amended<br>Budget<br>2023/2024<br>After Carry<br>Overs | Amended<br>Budget<br>2023/2024<br>After Sep<br>QBRS |
|--------------------------------|-----------|---------------------------------|--------------------------------------------------------|-----------------------------------------------------|
| Operating Performance          | >/= 0     | 0.05                            | -0.06                                                  | 0.39                                                |
| Own Source Revenue             | > 60%     | 62.9%                           | 62.9%                                                  | 33.3%                                               |
| Asset Renewal                  | > 100%    | 132.6%                          | 182.5%                                                 | 671.7%                                              |
| Infrastructure Backlog         | < 2%      | 2.1%                            | 2.1%                                                   | 7.6%                                                |
| Asset Maintenance              | > 100%    | 102.1%                          | 137.6%                                                 | 151.4%                                              |
| Debt Service                   | 0%-20%    | 4.3%                            | 4.3%                                                   | 2.4%                                                |