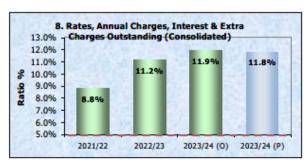

#### 6. Performance against Financial Sustainability Benchmarks

Table 1 provides an update of Council's performance against the Financial Sustainability Benchmarks.

Table 1

| Financial Sustainability Ratio | Benchmark | Original<br>Budget<br>2023/2024 | Amended<br>Budget<br>2023/2024<br>After Carry<br>Overs | Amended<br>Budget<br>2023/2024<br>After Sep<br>QBRS |
|--------------------------------|-----------|---------------------------------|--------------------------------------------------------|-----------------------------------------------------|
| Operating Performance          | >/= 0     | 0.05                            | -0.06                                                  | 0.39                                                |
| Own Source Revenue             | > 60%     | 62.9%                           | 62.9%                                                  | 33.3%                                               |
| Asset Renewal                  | > 100%    | 132.6%                          | 182.5%                                                 | 671.7%                                              |
| Infrastructure Backlog         | < 2%      | 2.1%                            | 2.1%                                                   | 7.6%                                                |
| Asset Maintenance              | > 100%    | 102.1%                          | 137.6%                                                 | 151.4%                                              |
| Debt Service                   | 0%-20%    | 4.3%                            | 4.3%                                                   | 2.4%                                                |

As shown above, the Own Source Revenue Ratio was projected to be 62.9% when developing the Original Budget. The ratio has declined and no longer meets the benchmark, due to the level of grant funding received, mostly relating to flood restoration works. This is a temporal issue and will resolve once the flood restoration works have been completed and acquitted.

The Infrastructure Backlog Ratio was projected to be 2.1% when developing the Original Budget. The ratio has declined because of delays in renewals undertaken in 2022/2023, but predominantly due to the recent completion of comprehensive review of road asset conditions and associated renewal costs.