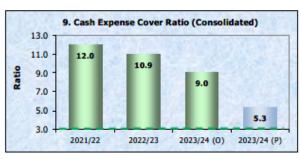

#### 6. Performance against Financial Sustainability Benchmarks

Table 1 provides an update of Council's performance against the Financial Sustainability Benchmarks.

Table 1

| Financial Sustainability Ratio | Benchmark | Original<br>Budget<br>2023/2024 | Amended<br>Budget<br>2023/2024<br>After Carry<br>Overs | Amended<br>Budget<br>2023/2024<br>After Sep<br>QBRS |
|--------------------------------|-----------|---------------------------------|--------------------------------------------------------|-----------------------------------------------------|
| Operating Performance          | >/= 0     | 0.05                            | -0.06                                                  | 0.39                                                |
| Own Source Revenue             | > 60%     | 62.9%                           | 62.9%                                                  | 33.3%                                               |
| Asset Renewal                  | > 100%    | 132.6%                          | 182.5%                                                 | 671.7%                                              |
| Infrastructure Backlog         | < 2%      | 2.1%                            | 2.1%                                                   | 7.6%                                                |
| Asset Maintenance              | > 100%    | 102.1%                          | 137.6%                                                 | 151.4%                                              |
| Debt Service                   | 0%-20%    | 4.3%                            | 4.3%                                                   | 2.4%                                                |