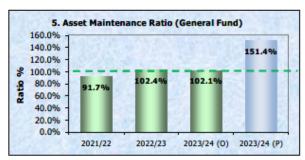

#### 6. Performance against Financial Sustainability Benchmarks

Table 1 provides an update of Council's performance against the Financial Sustainability Benchmarks.

Table 1

| Financial Sustainability Ratio | Benchmark | Original<br>Budget<br>2023/2024 | Amended<br>Budget<br>2023/2024<br>After Carry<br>Overs | Amended<br>Budget<br>2023/2024<br>After Sep<br>QBRS |
|--------------------------------|-----------|---------------------------------|--------------------------------------------------------|-----------------------------------------------------|
| Operating Performance          | >/= 0     | 0.05                            | -0.06                                                  | 0.39                                                |
| Own Source Revenue             | > 60%     | 62.9%                           | 62.9%                                                  | 33.3%                                               |
| Asset Renewal                  | > 100%    | 132.6%                          | 182.5%                                                 | 671.7%                                              |
| Infrastructure Backlog         | < 2%      | 2.1%                            | 2.1%                                                   | 7.6%                                                |
| Asset Maintenance              | > 100%    | 102.1%                          | 137.6%                                                 | 151.4%                                              |
| Debt Service                   | 0%-20%    | 4.3%                            | 4.3%                                                   | 2.4%                                                |