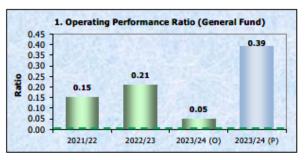

#### 6. Performance against Financial Sustainability Benchmarks

Table 1 provides an update of Council's performance against the Financial Sustainability Benchmarks.

Table 1

| Financial Sustainability Ratio | Benchmark | Original<br>Budget<br>2023/2024 | Amended<br>Budget<br>2023/2024<br>After Carry<br>Overs | Amended<br>Budget<br>2023/2024<br>After Sep<br>QBRS |
|--------------------------------|-----------|---------------------------------|--------------------------------------------------------|-----------------------------------------------------|
| Operating Performance          | >/= 0     | 0.05                            | -0.06                                                  | 0.39                                                |
| Own Source Revenue             | > 60%     | 62.9%                           | 62.9%                                                  | 33.3%                                               |
| Asset Renewal                  | > 100%    | 132.6%                          | 182.5%                                                 | 671.7%                                              |
| Infrastructure Backlog         | < 2%      | 2.1%                            | 2.1%                                                   | 7.6%                                                |
| Asset Maintenance              | > 100%    | 102.1%                          | 137.6%                                                 | 151.4%                                              |
| Debt Service                   | 0%-20%    | 4.3%                            | 4.3%                                                   | 2.4%                                                |