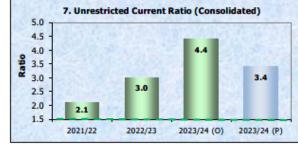

#### 6. Performance against Financial Sustainability Benchmarks

Table 1 provides an update of Council's performance against the Financial Sustainability Benchmarks.

Table 1

| Financial Sustainability Ratio | Benchmark | Original<br>Budget<br>2023/2024 | Amended<br>Budget<br>2023/2024<br>After Carry<br>Overs | Amended<br>Budget<br>2023/2024<br>After Sep<br>QBRS |
|--------------------------------|-----------|---------------------------------|--------------------------------------------------------|-----------------------------------------------------|
| Operating Performance          | >/= 0     | 0.05                            | -0.06                                                  | 0.39                                                |
| Own Source Revenue             | > 60%     | 62.9%                           | 62.9%                                                  | 33.3%                                               |
| Asset Renewal                  | > 100%    | 132.6%                          | 182.5%                                                 | 671.7%                                              |
| Infrastructure Backlog         | < 2%      | 2.1%                            | 2.1%                                                   | 7.6%                                                |
| Asset Maintenance              | > 100%    | 102.1%                          | 137.6%                                                 | 151.4%                                              |
| Debt Service                   | 0%-20%    | 4.3%                            | 4.3%                                                   | 2.4%                                                |