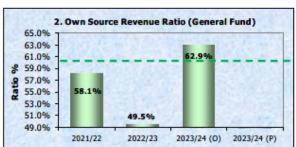

#### 6. Performance against Financial Sustainability Benchmarks

Table 1 provides an update of Council's performance against the Financial Sustainability Benchmarks.

Table 1

| Financial Sustainability Ratio | Benchmark | Original<br>Budget<br>2023/2024 | Amended<br>Budget<br>2023/2024<br>After Carry<br>Overs | Amended<br>Budget<br>2023/2024<br>After Sep<br>QBRS |
|--------------------------------|-----------|---------------------------------|--------------------------------------------------------|-----------------------------------------------------|
| Operating Performance          | >/= 0     | 0.05                            | -0.06                                                  | 0.39                                                |
| Own Source Revenue             | > 60%     | 62.9%                           | 62.9%                                                  | 33.3%                                               |
| Asset Renewal                  | > 100%    | 132.6%                          | 182.5%                                                 | 671.7%                                              |
| Infrastructure Backlog         | < 2%      | 2.1%                            | 2.1%                                                   | 7.6%                                                |
| Asset Maintenance              | > 100%    | 102.1%                          | 137.6%                                                 | 151.4%                                              |
| Debt Service                   | 0%-20%    | 4.3%                            | 4.3%                                                   | 2.4%                                                |

As shown above, the Own Source Revenue Ratio was projected to be 62.9% when developing the Original Budget. The ratio has declined and no longer meets the benchmark, due to the level of grant funding received, mostly relating to flood restoration works. This is a temporal issue and will resolve once the flood restoration works have been completed and acquitted.