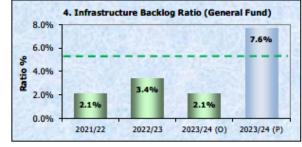

#### 6. Performance against Financial Sustainability Benchmarks

Table 1 provides an update of Council's performance against the Financial Sustainability Benchmarks.

Table 1

| Financial Sustainability Ratio | Benchmark | Original<br>Budget<br>2023/2024 | Amended<br>Budget<br>2023/2024<br>After Carry<br>Overs | Amended<br>Budget<br>2023/2024<br>After Sep<br>QBRS |
|--------------------------------|-----------|---------------------------------|--------------------------------------------------------|-----------------------------------------------------|
| Operating Performance          | >/= 0     | 0.05                            | -0.06                                                  | 0.39                                                |
| Own Source Revenue             | > 60%     | 62.9%                           | 62.9%                                                  | 33.3%                                               |
| Asset Renewal                  | > 100%    | 132.6%                          | 182.5%                                                 | 671.7%                                              |
| Infrastructure Backlog         | < 2%      | 2.1%                            | 2.1%                                                   | 7.6%                                                |
| Asset Maintenance              | > 100%    | 102.1%                          | 137.6%                                                 | 151.4%                                              |
| Debt Service                   | 0%-20%    | 4.3%                            | 4.3%                                                   | 2.4%                                                |

The Infrastructure Backlog Ratio was projected to be 2.1% when developing the Original Budget. The ratio has declined because of delays in renewals undertaken in 2022/2023, but predominantly due to the recent completion of comprehensive review of road asset conditions and associated renewal costs.