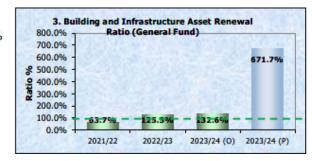

#### 6. Performance against Financial Sustainability Benchmarks

Table 1 provides an update of Council's performance against the Financial Sustainability Benchmarks.

Table 1

| Financial Sustainability Ratio | Benchmark | Original<br>Budget<br>2023/2024 | Amended<br>Budget<br>2023/2024<br>After Carry<br>Overs | Amended<br>Budget<br>2023/2024<br>After Sep<br>QBRS |
|--------------------------------|-----------|---------------------------------|--------------------------------------------------------|-----------------------------------------------------|
| Operating Performance          | >/= 0     | 0.05                            | -0.06                                                  | 0.39                                                |
| Own Source Revenue             | > 60%     | 62.9%                           | 62.9%                                                  | 33.3%                                               |
| Asset Renewal                  | > 100%    | 132.6%                          | 182.5%                                                 | 671.7%                                              |
| Infrastructure Backlog         | < 2%      | 2.1%                            | 2.1%                                                   | 7.6%                                                |
| Asset Maintenance              | > 100%    | 102.1%                          | 137.6%                                                 | 151.4%                                              |
| Debt Service                   | 0%-20%    | 4.3%                            | 4.3%                                                   | 2.4%                                                |