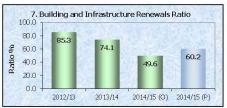

### Capital Expenditure

For the 2014/2015 financial year, Council has a FY Budget for capital works of \$25.3M, excluding September QBRS variations, of \$1.9M. As at the end of the first quarter, actual capital expenditure amounted to \$2.1M. A number of projects are in the planning or procurement phase as at the reporting period.

Capital expenditure in the first quarter of the financial year includes \$136K spent on land, buildings and land improvements, \$350K on roads, bridges, footpaths and drainage, \$37K on the sewer network, \$231K for park improvement and recreation, \$861K in respect of plant and equipment, and \$203K on other assets including library resources and IT equipment. As at the end of the first quarter, Council expended \$256K on Infrastructure Renewal Program Projects, with \$187K spent on Roads and \$69K on Parks.