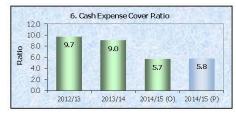

## Cash and Investments

Council's reserve balances as at the end of the first quarter amount to \$49.6M. This balance was made up of \$22.8M in internally restricted reserves and \$26.8M in externally restricted reserves.

Council's investments portfolio as at the end of September 2014 is \$47.2M and returned an annualised average of 3.63% for over the period 1 July 2014 to 30 September 2014.

Analysis of the more significant adjustments included in the QBRS can be found within this document.