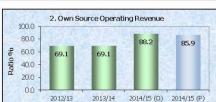

-|--------------------|--|
| (\$'000\$) | Prior F | Prior Periods |       | <b>Amounts</b> | Indicator          |  |
|            | 12/13   | 13/14         | 14/15 | 14/15          | 14/15              |  |

#### 1. Operating Performance

Operating Revenue (excl. Capital) - Operating Expenses-8.6-11.5-10.9-8,446-13.4

This ratio measures Council's achievement of containing operating expenditure within operating revenue. Minimum Benchmark: 0.0



#### 2. Own Source Operating Revenue

Operating Revenue (excl. ALL Grants & Contributions)69.169.188.255,69485.9Total Operating Revenue (incl. Capital Grants & Cont)69.169.188.264,815

This ratio measures fiscal flexibility. It is the degree of reliance on external funding sources such as operating grants & contributions.

Minimum Benchmark: 60.0



#### 3. Unrestricted Current Ratio

| or enrocerated editoric reacto                        |     |     |     |        |     |
|-------------------------------------------------------|-----|-----|-----|--------|-----|
| Current Assets less all External Restrictions         | 4.6 | 4.0 | 4.5 | 40,776 | 5.2 |
| Current Liabilities less Specific Purpose Liabilities | 4.0 | 4.0 | 4.5 | 7,852  | 5.2 |

To assess the adequacy of working capital and its ability to satisfy obligations in the short term for the unrestricted activities of Council.

Minimum Benchmark: 1.5



#### 4. Debt Service Cover Ratio

| Operating Result before Interest & Dep. exp (EBITDA) | 2.124.9 | 577.6 | 589.2 | 4,766 | 432.1 |
|------------------------------------------------------|---------|-------|-------|-------|----