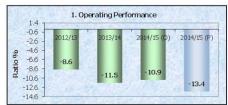

| -             |

# **Key Performance Indicators Budget Review Statement**

Quarterly Budget Review Statement

for the period 1 July 2014 to 30 September 2014

|            | Acti    | Actuals       |       |                | Current Projection |  |
|------------|---------|---------------|-------|----------------|--------------------|--|
| (\$'000\$) | Prior F | Prior Periods |       | <b>Amounts</b> | Indicator          |  |
|            | 12/13   | 13/14         | 14/15 | 14/15          | 14/15              |  |

#### 1. Operating Performance

Operating Revenue (excl. Capital) - Operating Expenses-8.6-11.5-10.9-8,446-13.4

This ratio measures Council's achievement of containing operating expenditure within operating revenue. Minimum Benchmark: 0.0



#### 2. Own Source Operating Revenue

Operating Revenue (excl. ALL Grants & Contributions)69.169.188.255,69485.9Total Operating Revenue (incl. Capital Grants & Cont)69.169.188.264,815

This ratio measures fiscal flexibility. It is the degree of reliance on external funding sources such as operating grants & contributions.

Minimum Benchmark: 60.0



#### 3. Unrestricted Current Ratio

| or enrocerated editoric reacto                        |     |     |     |        |     |
|-------------------------------------------------------|-----|-----|-----|--------|-----|
| Current Assets less all External Restrictions         | 4.6 | 4.0 | 4.5 | 40,776 | 5.2 |
| Current Liabilities less Specific Purpose Liabilities | 4.0 | 4.0 | 4.5 | 7,852  | 5.2 |

To assess the adequacy of working capital and