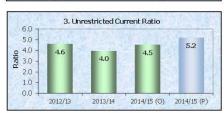

rating Revenue (incl. Capital Grants & Cont)69.169.188.264,815

This ratio measures fiscal flexibility. It is the degree of reliance on external funding sources such as operating grants & contributions.

Minimum Benchmark: 60.0



#### 3. Unrestricted Current Ratio

| or enrocerated editoric reacto                        |     |     |     |        |     |
|-------------------------------------------------------|-----|-----|-----|--------|-----|
| Current Assets less all External Restrictions         | 4.6 | 4.0 | 4.5 | 40,776 | 5.2 |
| Current Liabilities less Specific Purpose Liabilities | 4.0 | 4.0 | 4.5 | 7,852  | 5.2 |

To assess the adequacy of working capital and its ability to satisfy obligations in the short term for the unrestricted activities of Council.

Minimum Benchmark: 1.5



#### 4. Debt Service Cover Ratio

| Operating Result before Interest & Dep. exp (EBITDA) | 2.124.9 | 577.6 | 589.2 | 4,766 | 432.1 |
|------------------------------------------------------|---------|-------|-------|-------|-------|
| Principal Repayments + Borrowing Interest Costs      | 2,124.9 | 311.0 | 309.2 | 1,103 | 432.1 |

This ratio measures the availability of operating cash to service debt including interest, principal and lease payments.

Minimum Benchmark: 200



for the period 1 July 2014 to 30 September 2014

|                                                  | Acti           | uals    | Original | Current F | rojection |
|--------------------------------------------------|----------------|---------|----------|-----------|-----------|
| (\$000's)