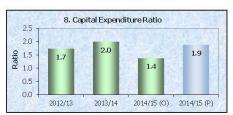

### Capital Expenditure

For the 2014/2015 financial year, Council has a FY Budget for capital works of \$25.3M, excluding September QBRS variations, of \$1.9M. As at the end of the first quarter, actual capital expenditure amounted to \$2.1M. A number of projects are in the planning or procurement phase as at the reporting period.

Capital expenditure in the first quarter of the financial year includes \$136K spent on land, buildings and land improvements, \$350K on roads, bridges, footpaths and drainage, \$37K on the sewer network, \$231K for park improvement and recreation, \$861K in respect of plant and equipment, and \$203K on other assets including library resources and IT equipment. As at the end of the first quarter, Council expended \$256K on Infrastructure Renewal Program Projects, with \$187K spent on Roads and \$69K on Parks.