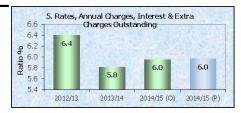

: 3.0



| Asset Renewals (Building and Infrastructure) | - 85.3 | 74.1  | 49.6 | 8,732  | 60.2 |
|----------------------------------------------|--------|-------|------|--------|------|
| Depreciation, Amortisation & Impairment      | _ 65.5 | 7.4.1 | 45.0 | 14,516 | 00.2 |

To assess the rate at which these assets are being renewed relative to the rate at which they are depreciating. Minimum Benchmark: 100.0



| Annual Capital Expenditure | 17  | 2.0 | 1.4 | 27,207 | 1.0 |
|----------------------------|-----|-----|-----|--------|-----|
| Annual Depreciation        | 1.7 | 2.0 | 1.4 | 14,516 | 1.9 |

To assess the extent to which a Council is expanding its asset base thru capital expenditure on both new assets and the replacement and renewal of existing assets.

Minimum Benchmark: 1.10









# **Contracts Budget Review Statement**

# **Quarterly Budget Review Statement**

for the period 1 July 2014 to 30 September 2014

# Contracts Listing - contracts entered into during the quarter

| Contractor            | Contract detail & purpose             | Contract<br>Value | Start<br>Date | Duration<br>of Contract | Budgeted<br>(Y/N) |
|-----------------------|---------------------------------------|-------------------|---------------|-------------------------|-------------------|
| Quad Services Pty Ltd | Cleaning of various Council Buildings | 237,885           | 01/09/14      | 2 Years                 | Y                 |

#### Notes:

- 1. Minimum reporting level is 1% of estimated iincome from continuing operations of Council or \$50,000 whatever is the lesser.
- 2. Con