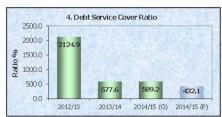

nal Restrictions         | 4.6 | 4.0 | 4.5 | 40,776 | 5.2 |
| Current Liabilities less Specific Purpose Liabilities | 4.0 | 4.0 | 4.5 | 7,852  | 5.2 |

To assess the adequacy of working capital and its ability to satisfy obligations in the short term for the unrestricted activities of Council.

Minimum Benchmark: 1.5



#### 4. Debt Service Cover Ratio

| Operating Result before Interest & Dep. exp (EBITDA) | 2.124.9 | 577.6 | 589.2 | 4,766 | 432.1 |
|------------------------------------------------------|---------|-------|-------|-------|-------|
| Principal Repayments + Borrowing Interest Costs      | 2,124.9 | 311.0 | 309.2 | 1,103 | 432.1 |

This ratio measures the availability of operating cash to service debt including interest, principal and lease payments.

Minimum Benchmark: 200



for the period 1 July 2014 to 30 September 2014

|                                                  | Acti           | uals    | Original | Current F | rojection |
|--------------------------------------------------|----------------|---------|----------|-----------|-----------|
| (\$000's)                                        | Prior P        | Periods | Budget   | Amounts   | Indicator |
|                                                  | 12/13          | 13/14   | 14/15    | 14/15     | 14/15     |
| 5. Rates, Annual Charges, Interest & Extra Charg | es Outstanding |         |          |           |           |
| Rates, Annual & Extra Charges Outstanding        | - 6.40         | 5.80    | 6.00     | 2,698     | 6.0       |
| Rates, Annual & Extra Charges Collectible        | - 0.40